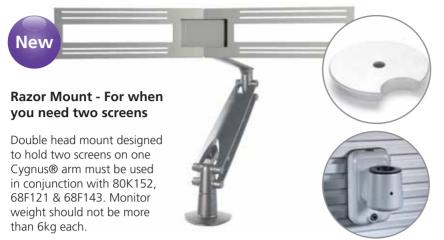

| Code   | Colour | Description                                                                                 |
|--------|--------|---------------------------------------------------------------------------------------------|
| 68F017 | Silver | Cygnus® gas lift arm with C clamp and Bolt Through fixing kits. Holds screen weights 3-10kg |
| 68F120 | Black  | Cygnus® gas lift arm with C clamp and Bolt Through fixing kits. Holds screen weights 3-10kg |
| 68F031 | White  | Cygnus® gas lift arm with C clamp and Bolt Through fixing kits. Holds screen weights 3-10kg |
| 80K152 | Silver | Cygnus® gas lift arm with C clamp and Bolt Through fixing kits. Holds screen weights 8-14kg |
| 68F121 | Black  | Cygnus® gas lift arm with C clamp and Bolt Through fixing kits. Holds screen weights 8-14kg |
| 68F143 | White  | Cygnus® gas lift arm with C clamp and Bolt Through fixing kits. Holds screen weights 8-14kg |
| 252743 | Silver | Razor mount. Holds screen weight of 6kg each side. Arm not included (New)                   |
| 252744 | Black  | Razor mount. Holds screen weight of 6kg each side. Arm not included (New)                   |
| 252745 | White  | Razor mount. Holds screen weight of 6kg each side. Arm not included (New)                   |
| 440324 | Silver | 80mm grommet mount for Cygnus®. Arm not included                                            |
| 440326 | Black  | 80mm grommet mount for Cygnus®. Arm not included                                            |
| 440325 | White  | 80mm grommet mount for Cygnus®. Arm not included                                            |
| 440269 | Silver | Universal slatwall bracket for Cygnus®. Arm not included                                    |
| 440506 | Black  | Universal slatwall bracket for Cygnus®. Arm not included                                    |
| 440380 | White  | Universal slatwall bracket for Cygnus®. Arm not included                                    |