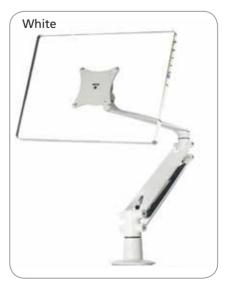

## Cygnus® flat screen arm

Cygnus® is our award winning gas lift flat screen monitor arm featuring a unique blend of innovative engineering and contemporary styling. It offers all the benefits you would expect of a premium adjustable gas lift arm with the added benefit of an extensive range of useful features to further enhance its function making life in a busy working office more comfortable and aesthetically pleasing. Cygnus® is available in a range of colour options with a choice of gas struts for when you need a more heavy duty arm.

| Code   | Colour | Description                                                                                 |
|--------|--------|---------------------------------------------------------------------------------------------|
| 68F017 | Silver | Cygnus® gas lift arm with C clamp and Bolt Through fixing kits. Holds screen weights 3-10kg |
| 68F120 | Black  | Cygnus® gas lift arm with C clamp and Bolt Through fixing kits. Holds screen weights 3-10kg |
| 68F031 | White  | Cygnus® gas lift arm with C clamp and Bolt Through fixing kits. Holds screen weights 3-10kg |
| 80K152 | Silver | Cygnus® gas lift arm with C clamp and Bolt Through fixing kits. Holds screen weights 8-14kg |
| 68F121 | Black  | Cygnus® gas lift arm with C clamp and Bolt Through fixing kits. Holds screen weights 8-14kg |
| 68F143 | White  | Cygnus® gas lift arm with C clamp and Bolt Through fixing kits. Holds screen weights 8-14kg |
| 252743 | Silver | Razor mount. Holds screen weight of 6kg each side. Arm not included (New)                   |
| 252744 | Black  | Razor mount. Holds screen weight of 6kg each side. Arm not included (New)                   |
| 252745 | White  | Razor mount. Holds screen weight of 6kg each side. Arm not included (New)                   |
| 440324 | Silver | 80mm grommet mount for Cygnus®. Arm not included                                            |
| 440326 | Black  | 80mm grommet mount for Cygnus®. Arm not included                                            |
| 440325 | White  | 80mm grommet mount for Cygnus®. Arm not included                                            |
| 440269 | Silver | Universal slatwall bracket for Cygnus®. Arm not included                                    |
| 440506 | Black  | Universal slatwall bracket for Cygnus®. Arm not included                                    |
| 440380 | White  | Universal slatwall bracket for Cygnus®. Arm not included                                    |