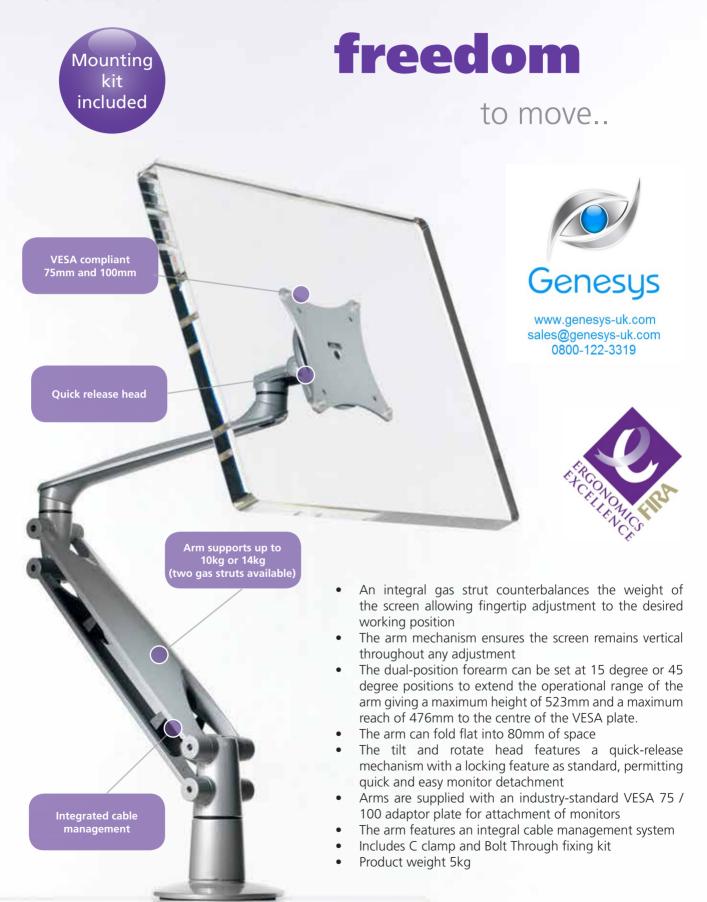

## Cygnus® flat screen arm

Cygnus® is our award winning gas lift flat screen monitor arm featuring a unique blend of innovative engineering and contemporary styling. It offers all the benefits you would expect of a premium adjustable gas lift arm with the added benefit of an extensive range of useful features to further enhance its function making life in a busy working office more comfortable and aesthetically pleasing. Cygnus® is available in a range of colour options with a choice of gas struts for when you need a more heavy duty arm.

| Code   | Colour | Description                                                                                 |
|--------|--------|---------------------------------------------------------------------------------------------|
| 68F017 | Silver | Cygnus® gas lift arm with C clamp and Bolt Through fixing kits. Holds screen weights 3-10kg |
| 68F120 | Black  | Cygnus® gas lift arm with C clamp and Bolt Through fixing kits. Holds screen weights 3-10kg |
| 68F031 | White  | Cygnus® gas lift arm with C clamp and Bolt Through fixing kits. Holds screen weights 3-10kg |
| 80K152 | Silver | Cygnus® gas lift arm with C clamp and Bolt Through fixing kits. Holds screen weights 8-14kg |
| 68F121 | Black  | Cygnus® gas lift arm with C clamp and Bolt Through fixing kits. Holds screen weights 8-14kg |
| 68F143 | White  | Cygnus® gas lift arm with C clamp and Bolt Through fixing kits. Holds screen weights 8-14kg |
| 252743 | Silver | Razor mount. Holds screen weight of 6kg each side. Arm not included (New)                   |
| 252744 | Black  | Razor mount. Holds screen weight of 6kg each side. Arm not included (New)                   |
| 252745 | White  | Razor mount. Holds screen weight of 6kg each side. Arm not included (New)                   |
| 440324 | Silver | 80mm grommet mount for Cygnus®. Arm not included                                            |
| 440326 | Black  | 80mm grommet mount for Cygnus®. Arm not included                                            |
| 440325 | White  | 80mm grommet mount for Cygnus®. Arm not included                                            |
| 440269 | Silver | Universal slatwall bracket for Cygnus®. Arm not included                                    |
| 440506 | Black  | Universal slatwall bracket for Cygnus®. Arm not included                                    |
| 440380 | White  | Universal slatwall bracket for Cygnus®. Arm not included                                    |