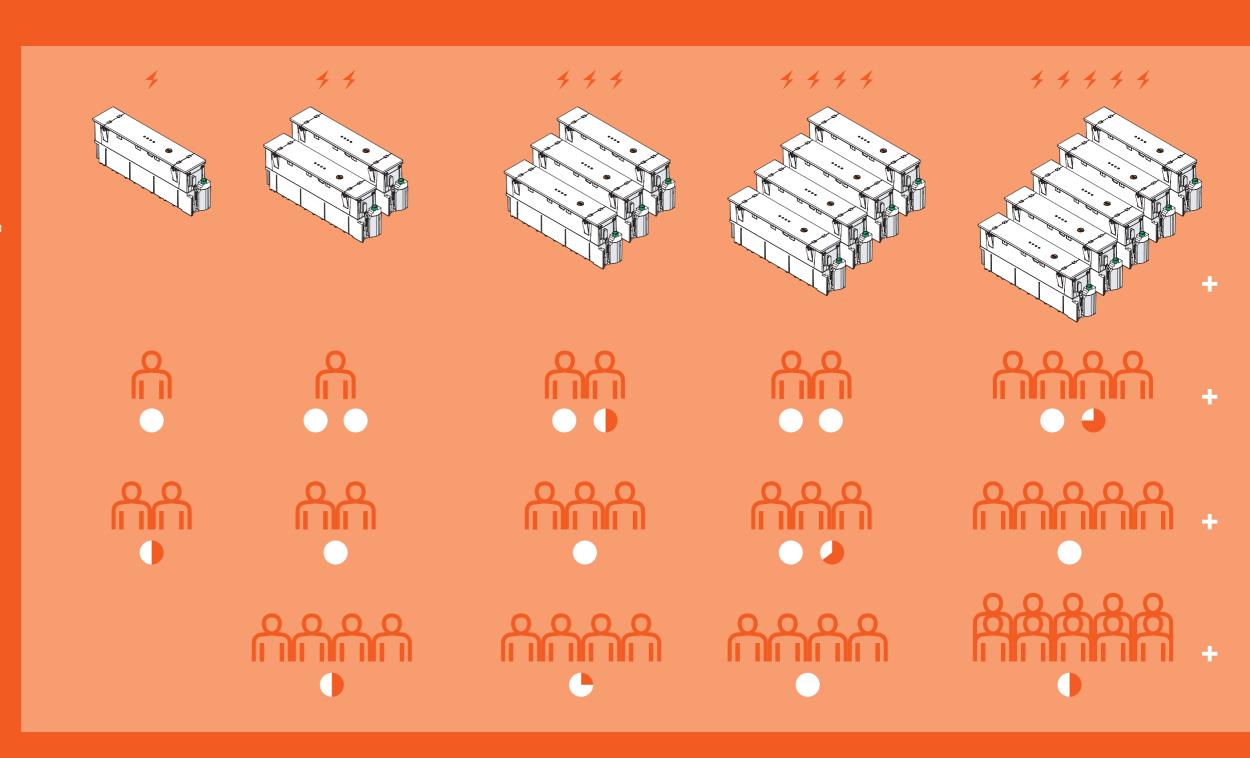

## **ADAPTABLE & EXPANDABLE**

QIKPAC has been intuitively designed to be used as a single-source power bank, or connected together to increase overall capacity. When choosing your ANIMATE system, the only questions you need to ask

# WHO AM I POWERING AND FOR HOW LONG?

For example, an average person can utilise a single QIKPAC for an entire day of charging power - maybe even more! But, what if you'd rather have even more freedom between charging times? The more QIKPACs in the system, the higher the capacity to charge the user(s) over longer periods of time. This time decreases as more users rely on the same source.

**NOTE:** this chart is to provide general guidance only. Charging requirements will vary depending on level of usage and demand between users. Remember, this system is designed to be adaptable, meaning you can add & remove QIKPACs to meet your exact needs!