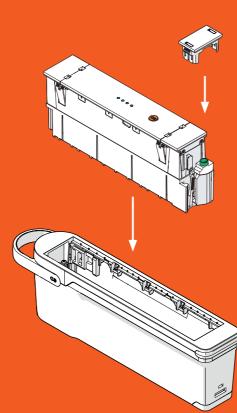

QF30 PSU

bring your furniture to life

QIKPAC batteries can be fitted directly into steel, aluminium or plastic surfaces. With the simple addition of QIKFRAME or QIKFRAME STEEL, the QIKPAC can also be easily integrated into soft furnishings, unlocking mobile power & providing freedom from the old fashioned tether of a power cables & fixed wall sockets.

Below is an example of a single QIKPAC, QIKFRAME & TUF-R®/ HP USB module configuration - just one of hundreds of ways our patented technology can be implemented into your furniture:

## **QIKPAC BATTERY**

QIKPAC can be installed as a single unit as illustrated here, but can also be connected in series to suit any size team or capacity requirement. Providing flexibility in charging times & full customisation to meet the needs of the environment.

#### QIKFRAME

With the simple addition of **QIKFRAME** or **QIKFRAME** STEEL, can be integrated into soft furnishings. You can even choose to have multiple frames & batteries, for a higher capacity power source or just for additional convenience of access.