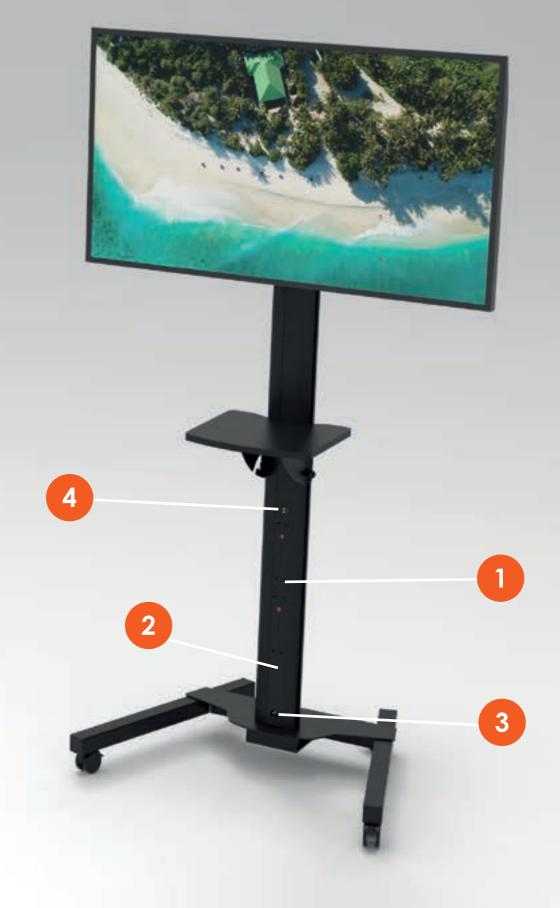

# unlock an agile workplace

Imagine coming into the workplace every morning with the ability to not only choose your desk but to move it, too - OE's ANIMATE system does just that, by introducing QIKDOC to workstations & desks. Drop in QIKPAC CARRY for a fast & interchangeable battery powered station with no fixed location or arrangement.

With 240Wh, our powerful **QIKPAC** battery has enough juice to power your workspace for an entire day.

Mounting QIKDOC in or under a desk or workstation means that power can be added to the station, right when it is needed. For more flexibility & conservation of energy than ever before.

# **UNLOCK AGILE**

Powering a workstation has never been easier with the simple addition of a QIKDOC. Enable "wireless" power & unlock the freedom to move & change desk configurations, adjusting to meet the needs of every situation & environment. Goodbye, traditional office!