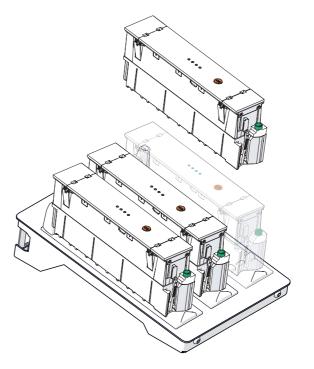

## **QIKPAC BATTERY**

QIKPAC can be installed as a single unit as illustrated here, but can also be connected in series to suit any size team or capacity requirement. Providing flexibility in charging times & full customisation to meet the needs of the environment.

#### QIKFRAME

With the simple addition of **QIKFRAME** or **QIKFRAME** STEEL, can be integrated into soft furnishings. You can even choose to have multiple frames & batteries, for a higher capacity power source or just for additional convenience of access.

# QIKFRAME

Allows for QIKFIT modules to fit neatly into soft furnishings.