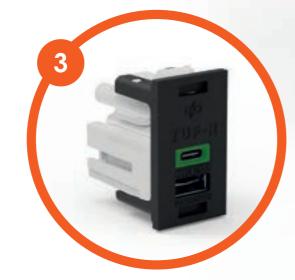

### **QIKFIT TUF-R®/HP**

This high-power USB charging unit is an ideal addition to a small, single seat or stool.

Providing useful high-power laptop charging in lounges & break-out areas.

## **UNLOCK AGILE**

Set furniture free with the easy integration of our patented QIKPAC battery, or click into the QIKPAC CARRY system for on-the-go charging. With the addition of our high power USB module, TUF HP, with 60W USB-C charging you'll never need to carry a bulky laptop charger again.