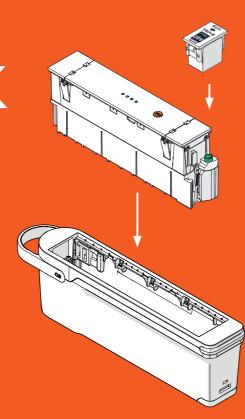

### **QIKPAC REMOVAL TOOL**

For QIKPACs integrated into furniture, the handy QIKPAC REMOVAL TOOL makes light work of "ejecting" the batteries. Once removed from the furniture, the QIKPAC can be charged using the QIKPAC CHARGER BASE.

### **QIKPAC CHARGER BASE**

When the QIKPAC batteries are depleted, they can be recharged with the QIKPAC CHARGER BASE. This user-friendly charger base is designed to charge three QIKPAC BATTERY (or QIKPAC CARRY) units at one time. And multiple charger bases can be connected together and powered from a single plug.

QF30 PSU

bring your furniture to life

QIKPAC batteries can be fitted directly into steel, aluminium or plastic surfaces. With the simple addition of QIKFRAME or QIKFRAME STEEL, the QIKPAC can also be easily integrated into soft furnishings, unlocking mobile power & providing freedom from the old fashioned tether of a power cables & fixed wall sockets.