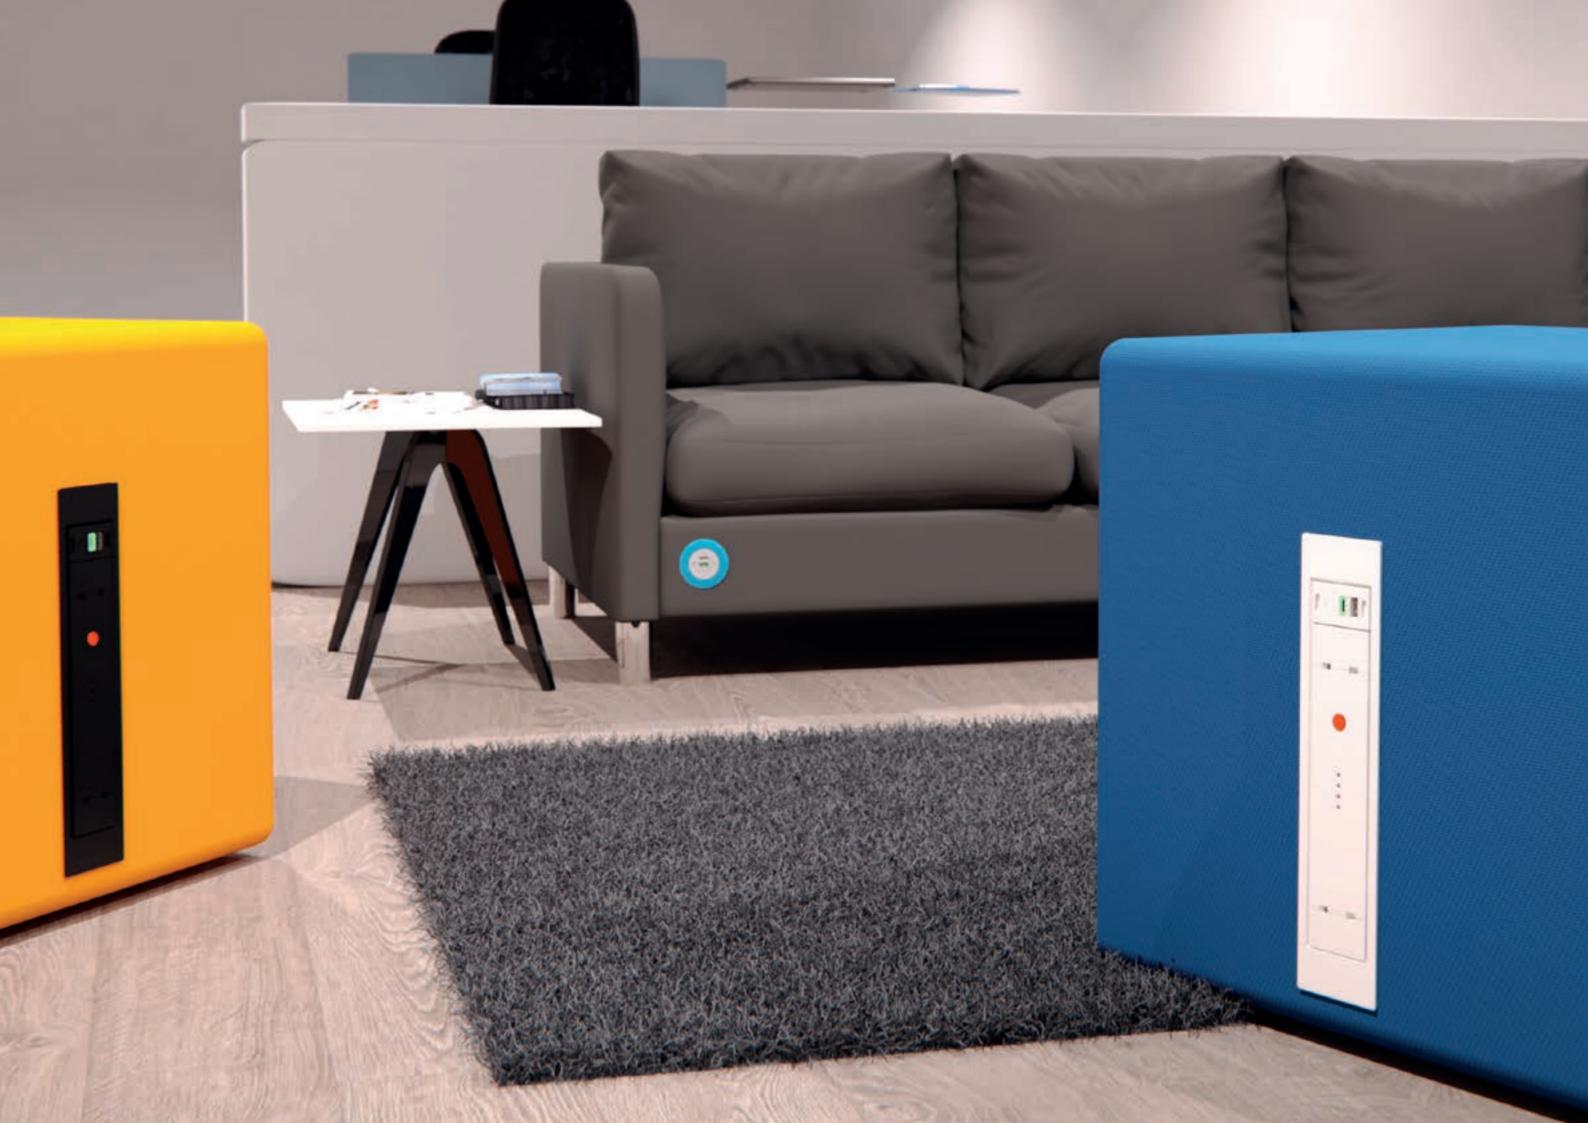

QF30 PSU

bring your furniture to life

QIKPAC batteries can be fitted directly into steel, aluminium or plastic surfaces. With the simple addition of QIKFRAME or QIKFRAME STEEL, the QIKPAC can also be easily integrated into soft furnishings, unlocking mobile power & providing freedom from the old fashioned tether of a power cables & fixed wall sockets.

Below is an example of a single QIKPAC, QIKFRAME & TUF-R®/ HP USB module configuration - just one of hundreds of ways our patented technology can be implemented into your furniture:

### **QIKFIT TUF-R®/HP**

This high-power USB charging unit is an ideal addition to a small, single seat or stool.

Providing useful high-power laptop charging in lounges & break-out areas.

## **QIKPAC BATTERY**

QIKPAC can be installed as a single unit as illustrated here, but can also be connected in series to suit any size team or capacity requirement. Providing flexibility in charging times & full customisation to meet the needs of the environment.

#### QIKFRAME

With the simple addition of **QIKFRAME** or **QIKFRAME** STEEL, can be integrated into soft furnishings. You can even choose to have multiple frames & batteries, for a higher capacity power source or just for additional convenience of access.