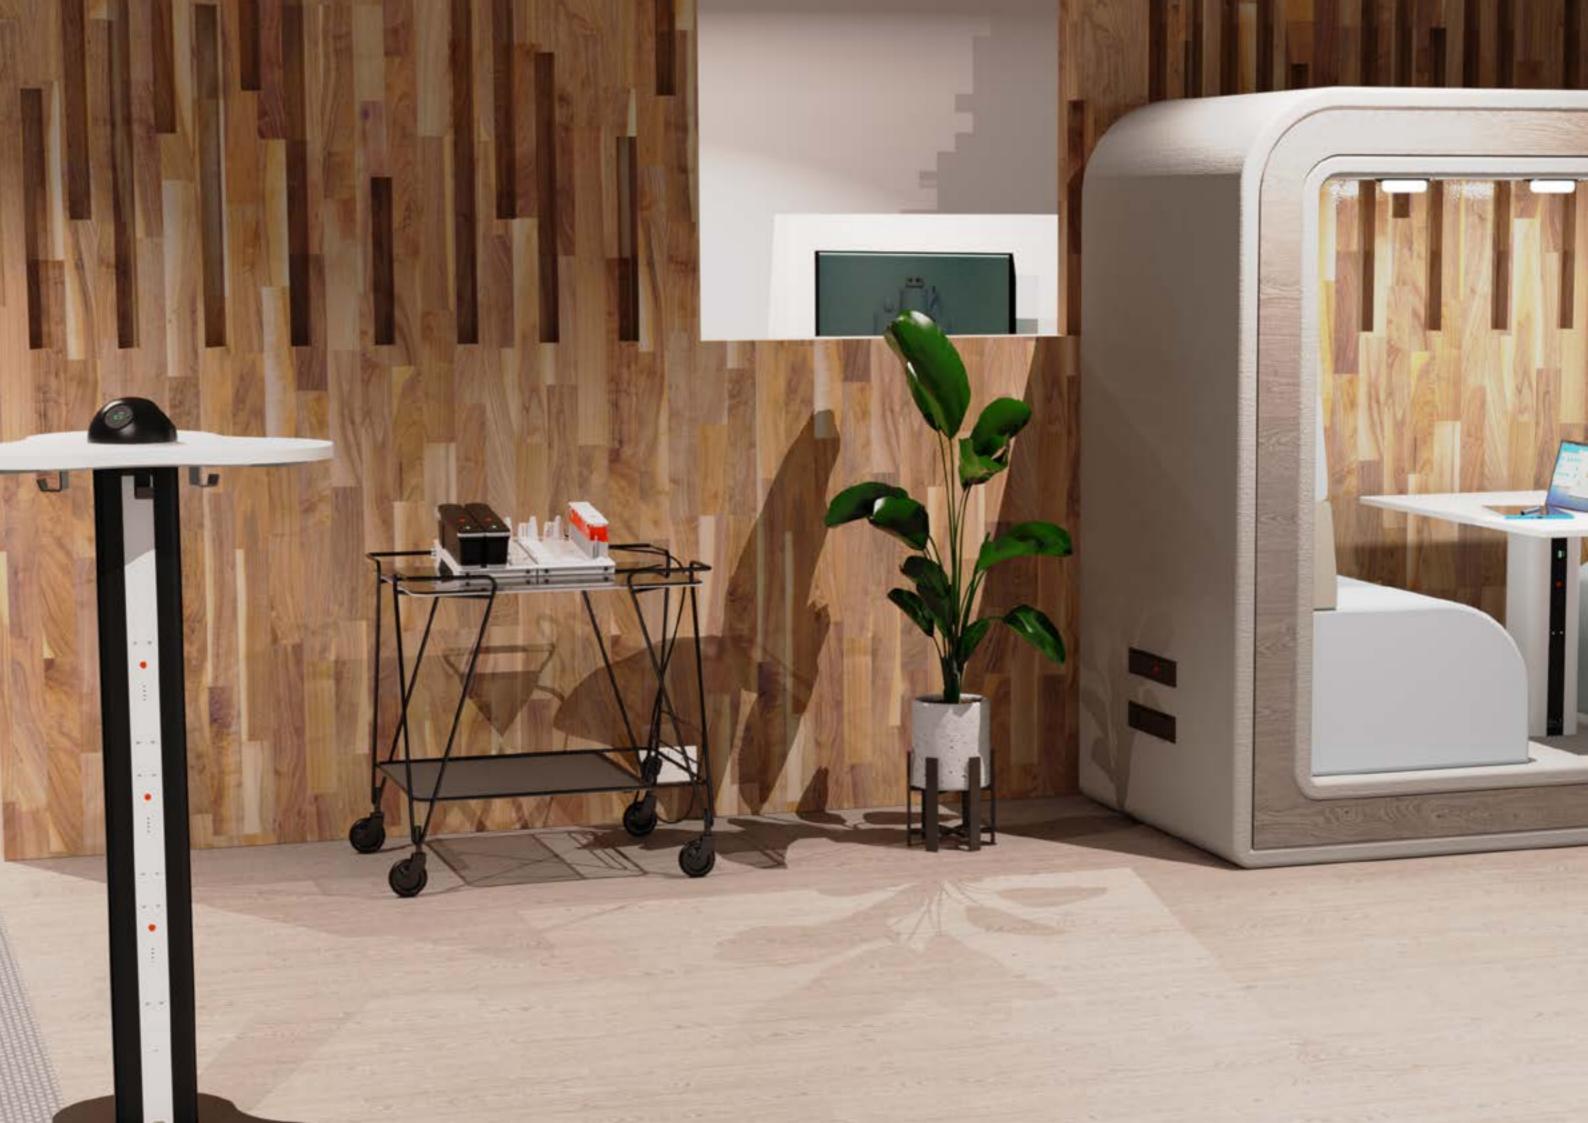

# unlock an agile workplace

Imagine coming into the workplace every morning with the ability to not only choose your desk but to move it, too - OE's ANIMATE system does just that, by introducing QIKDOC to workstations & desks. Drop in QIKPAC CARRY for a fast & interchangeable battery powered station with no fixed location or arrangement.

With 240Wh, our powerful **QIKPAC** battery has enough juice to power your workspace for an entire day.

Mounting QIKDOC in or under a desk or workstation means that power can be added to the station, right when it is needed. For more flexibility & conservation of energy than ever before.

# **UNLOCK AGILE**

Powering a workstation has never been easier with the simple addition of a QIKDOC. Enable "wireless" power & unlock the freedom to move & change desk configurations, adjusting to meet the needs of every situation & environment. Goodbye, traditional office!