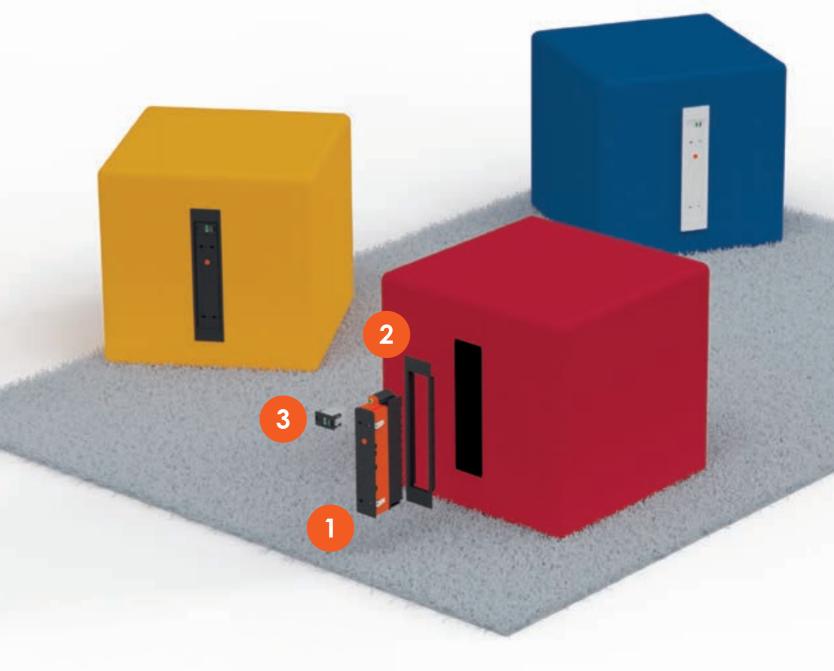

QF30 PSU

bring your furniture to life

QIKPAC batteries can be fitted directly into steel, aluminium or plastic surfaces. With the simple addition of QIKFRAME or QIKFRAME STEEL, the QIKPAC can also be easily integrated into soft furnishings, unlocking mobile power & providing freedom from the old fashioned tether of a power cables & fixed wall sockets.

Below is an example of a single QIKPAC, QIKFRAME & TUF-R®/ HP USB module configuration - just one of hundreds of ways our patented technology can be implemented into your furniture:

### **QIKFIT TUF-R®/HP**

This high-power USB charging unit is an ideal addition to a small, single seat or stool.

Providing useful high-power laptop charging in lounges & break-out areas.

## **QIKPAC BATTERY**

QIKPAC can be installed as a single unit as illustrated here, but can also be connected in series to suit any size team or capacity requirement. Providing flexibility in charging times & full customisation to meet the needs of the environment.

#### QIKFRAME

With the simple addition of **QIKFRAME** or **QIKFRAME** STEEL, can be integrated into soft furnishings. You can even choose to have multiple frames & batteries, for a higher capacity power source or just for additional convenience of access.