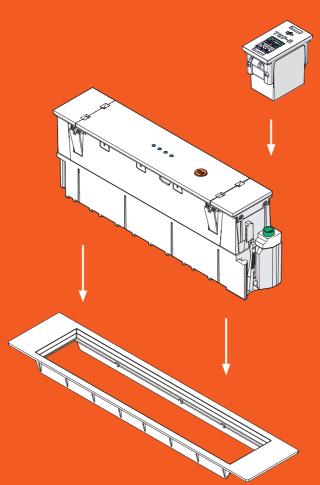

### **QIKPAC REMOVAL TOOL**

For QIKPACs integrated into furniture, the handy QIKPAC REMOVAL TOOL makes light work of "ejecting" the batteries. Once removed from the furniture, the QIKPAC can be charged using the QIKPAC CHARGER BASE.

In instances where removing the batteries may not be suitable, the IEC or GST entry options can be built into the furniture. This way, a simple IEC or GST cable (sold by OE) can be used to plug the furniture directly into a power outlet to recharge.

### **QIKPAC CHARGER BASE**

When the QIKPAC batteries are depleted, they can be recharged with the QIKPAC CHARGER BASE. This user-friendly charger base is designed to charge three QIKPAC BATTERY (or QIKPAC CARRY) units at one time. And multiple charger bases can be connected together and powered from a single plug.

#### **UNPLUG AND PLAY**

Integrating an IEC or GST entry into your ANIMATE solution allows QIKPACs to be charged whilst fixed inside the furniture.

Charge or run your OE ANIMATE install using an C13 IEC or GST 18i3 cable. Simply plug into a wall socket while charging and unplug to unlock freedom furniture.