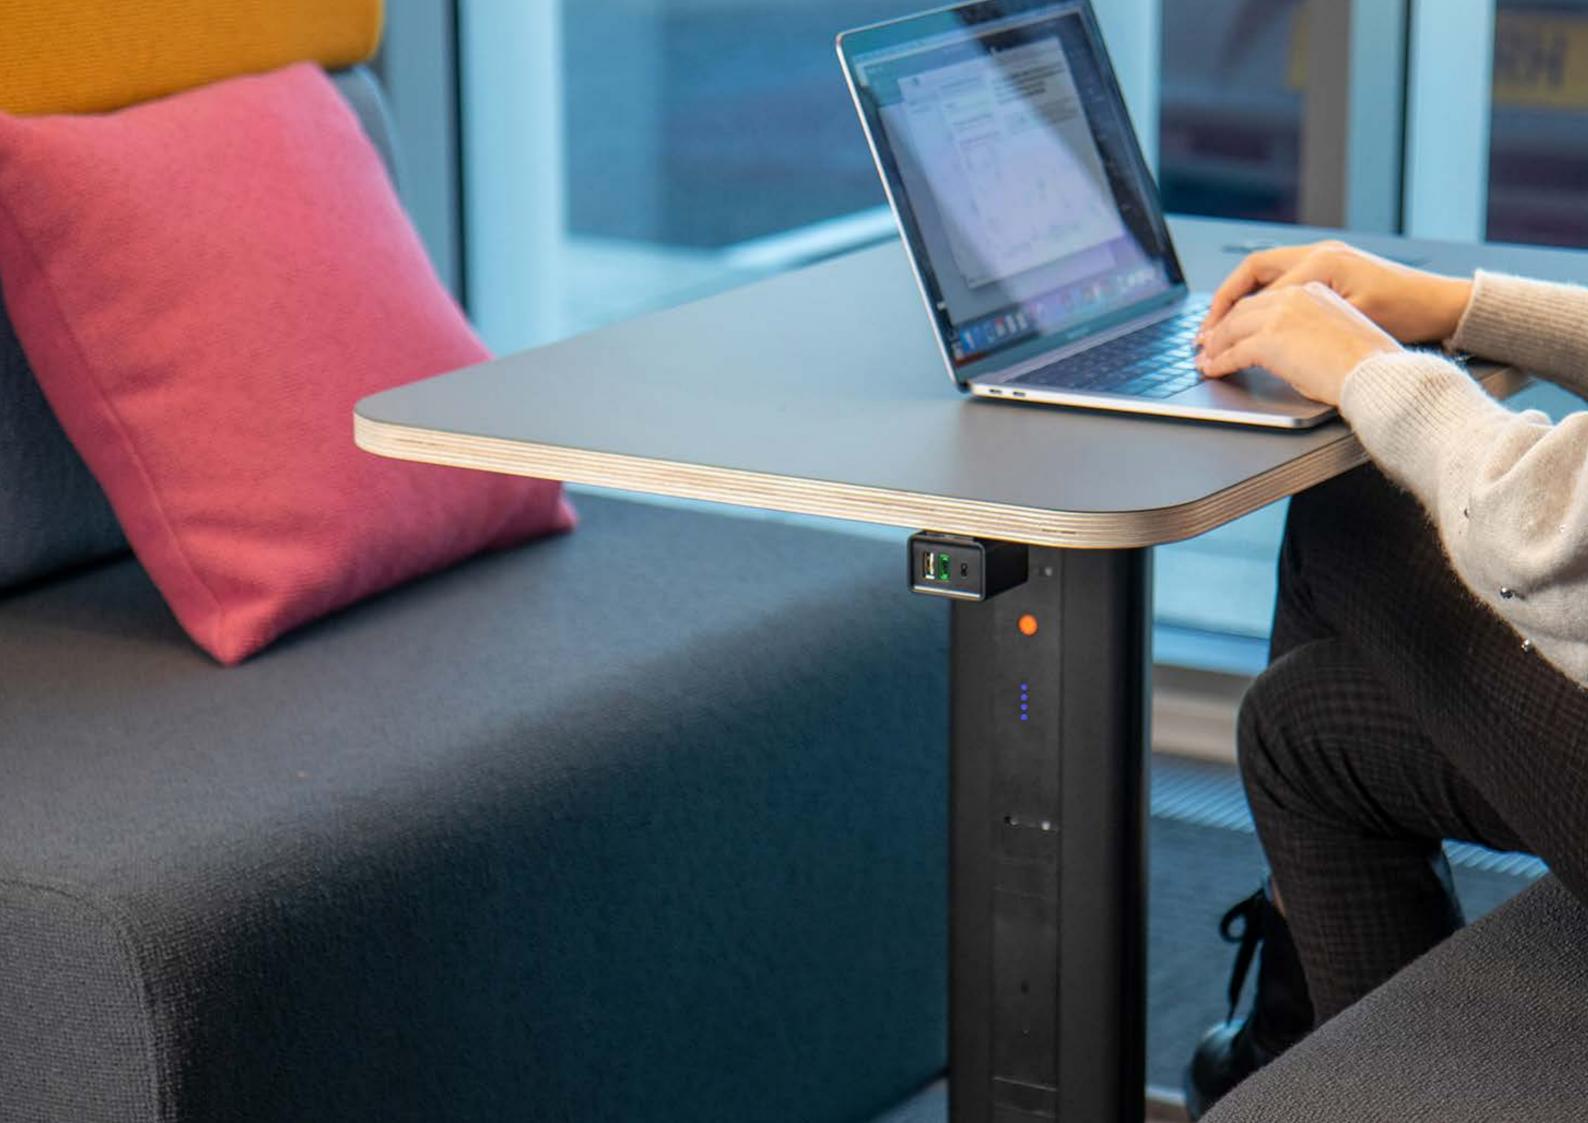

# unlock an agile workplace

Imagine coming into the workplace every morning with the ability to not only choose your desk but to move it, too - OE's ANIMATE system does just that, by introducing QIKDOC to workstations & desks. Drop in QIKPAC CARRY for a fast & interchangeable battery powered station with no fixed location or arrangement.

With 240Wh, our powerful **QIKPAC** battery has enough juice to power your workspace for an entire day.

Mounting QIKDOC in or under a desk or workstation means that power can be added to the station, right when it is needed. For more flexibility & conservation of energy than ever before.

# **INSTANT, LOCATABLE POWER**

Grab your coffee & a QIKPAC CARRY & get set for a full day of flexible power. Each QIKPAC battery has enough juice to power your workstation for an entire day and can be easily swapped for a freshly-charged unit when you need it.

# **UNLOCK AGILE**

Powering a workstation has never been easier with the simple addition of a QIKDOC. Enable "wireless" power & unlock the freedom to move & change desk configurations, adjusting to meet the needs of every situation & environment. Goodbye, traditional office!