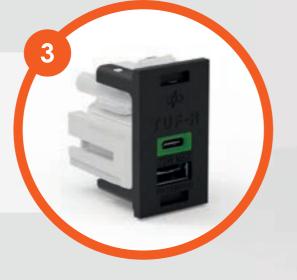

### **QIKPAC REMOVAL TOOL**

For QIKPACs integrated into furniture, the handy QIKPAC REMOVAL TOOL makes light work of "ejecting" the batteries. Once removed from the furniture, the QIKPAC can be charged using the QIKPAC CHARGER BASE.

In instances where removing the batteries may not be suitable, the IEC or GST entry options can be built into the furniture. This way, a simple IEC or GST cable (sold by OE) can be used to plug the furniture directly into a power outlet to recharge.

### **QIKPAC CHARGER BASE**

When the QIKPAC batteries are depleted, they can be recharged with the QIKPAC CHARGER BASE. This user-friendly charger base is designed to charge three QIKPAC BATTERY (or QIKPAC CARRY) units at one time. And multiple charger bases can be connected together and powered from a single plug.

#### **UNPLUG AND PLAY**

Integrating an IEC or GST entry into your ANIMATE solution allows QIKPACs to be charged whilst fixed inside the furniture.

Charge or run your OE ANIMATE install using an C13 IEC or GST 18i3 cable. Simply plug into a wall socket while charging and unplug to unlock freedom furniture.