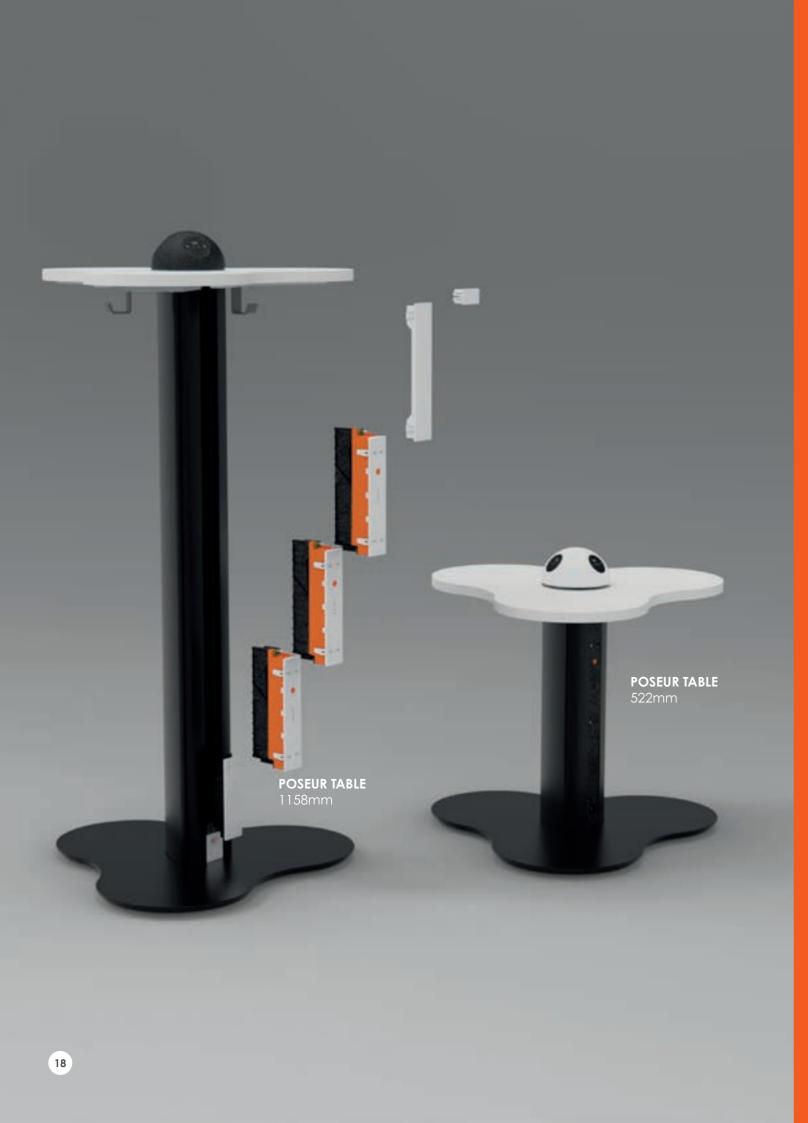

# QIKPAC: the enabler

### POWERING THE FUTURE

OE's QIKPAC battery is the centre of all things ANIMATE. Utilising premium lithium-ion cells, a single QIKPAC sports 240Wh - enough to power an individual all day, or a small team for a few hours.

Multiple QIKPACs can be connected in series to suit any size team or capacity requirement. Create a chain of DC power that can be incorporated into almost any scenario to enable entire mobile power delivery systems. Together with a host of accessories and a vast offering of OE power units, the possibilities are endless.

## **ENABLING A NEW ERA**

QIKPAC heralds in a new era of power provision within office and educational environments. With this new-found freedom, the workspace or venue becomes a flexible, easily configurable scene, perfect for our new agile ways of working.