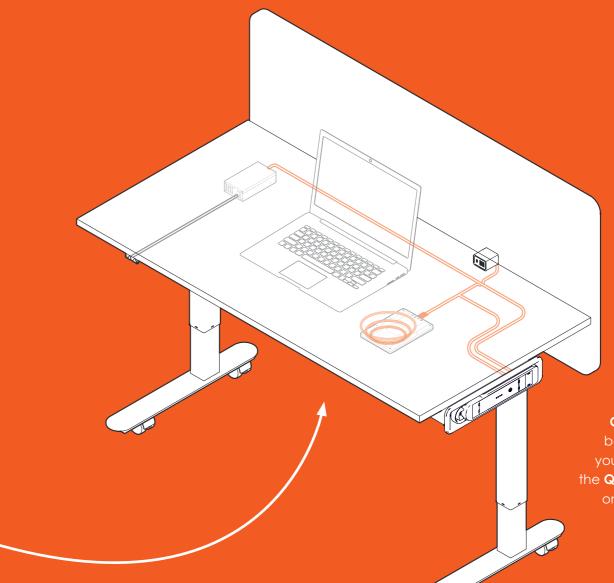

QF30 PSU

bring your furniture to life

QIKPAC batteries can be fitted directly into steel, aluminium or plastic surfaces. With the simple addition of QIKFRAME or QIKFRAME STEEL, the QIKPAC can also be easily integrated into soft furnishings, unlocking mobile power & providing freedom from the old fashioned tether of a power cables & fixed wall sockets.

Below is an example of a single QIKPAC, QIKFRAME & TUF-R®/ HP USB module configuration - just one of hundreds of ways our patented technology can be implemented into your furniture:

### **QIKFIT TUF-R®/HP**

This high-power USB charging unit is an ideal addition to a small, single seat or stool.

Providing useful high-power laptop charging in lounges & break-out areas.

## **QIKPAC BATTERY**

QIKPAC can be installed as a single unit as illustrated here, but can also be connected in series to suit any size team or capacity requirement. Providing flexibility in charging times & full customisation to meet the needs of the environment.

#### QIKFRAME

With the simple addition of **QIKFRAME** or **QIKFRAME** STEEL, can be integrated into soft furnishings. You can even choose to have multiple frames & batteries, for a higher capacity power source or just for additional convenience of access.