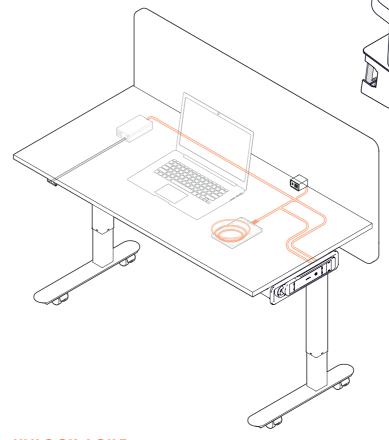

# **HOW DOES IT WORK?**

# **UNLOCK AGILE**

Powering a workstation has never been easier with the simple addition of a QIKDOC. Enable "wireless" power & unlock the freedom to move & change desk configurations, adjusting to meet the needs of every situation & environment. Goodbye, traditional office!

# **DESIGN YOUR OWN WORKSTATION**

QIKPAC has the ability to animate a sit-stand desk, power a laptop & charge a phone wirelessly - and that's only one solution. What's your ideal workstation configuration?