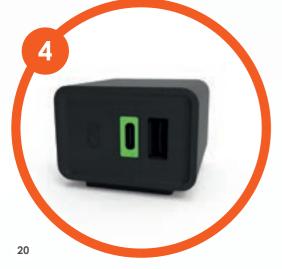

## **UNLOCK AGILE**

Set furniture free with the easy integration of our patented QIKPAC battery, or click into the QIKPAC CARRY system for on-the-go charging. With the addition of our high power USB module, TUF HP, with 60W USB-C charging you'll never need to carry a bulky laptop charger again.

### **QIKFIT TUF-R®/HP**

This high-power USB charging unit is an ideal addition to a small, single seat or stool.

Providing useful high-power laptop charging in lounges & break-out areas.

PICCOLO DC Innovative power module with high power USB charging!

**PIP TUF** 

Our signature USB module available in a decorative colour bezel

One or more QIKPACs will enable furniture to be completely mobile!