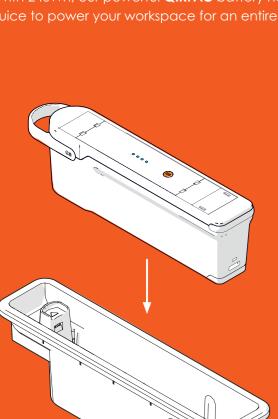

QF30 PSU

bring your furniture to life

QIKPAC batteries can be fitted directly into steel, aluminium or plastic surfaces. With the simple addition of QIKFRAME or QIKFRAME STEEL, the QIKPAC can also be easily integrated into soft furnishings, unlocking mobile power & providing freedom from the old fashioned tether of a power cables & fixed wall sockets.

Below is an example of a single QIKPAC, QIKFRAME & TUF-R®/ HP USB module configuration - just one of hundreds of ways our patented technology can be implemented into your furniture:

## **QIKPAC BATTERY**

QIKPAC can be installed as a single unit as illustrated here, but can also be connected in series to suit any size team or capacity requirement. Providing flexibility in charging times & full customisation to meet the needs of the environment.

#### QIKFRAME

With the simple addition of **QIKFRAME** or **QIKFRAME** STEEL, can be integrated into soft furnishings. You can even choose to have multiple frames & batteries, for a higher capacity power source or just for additional convenience of access.