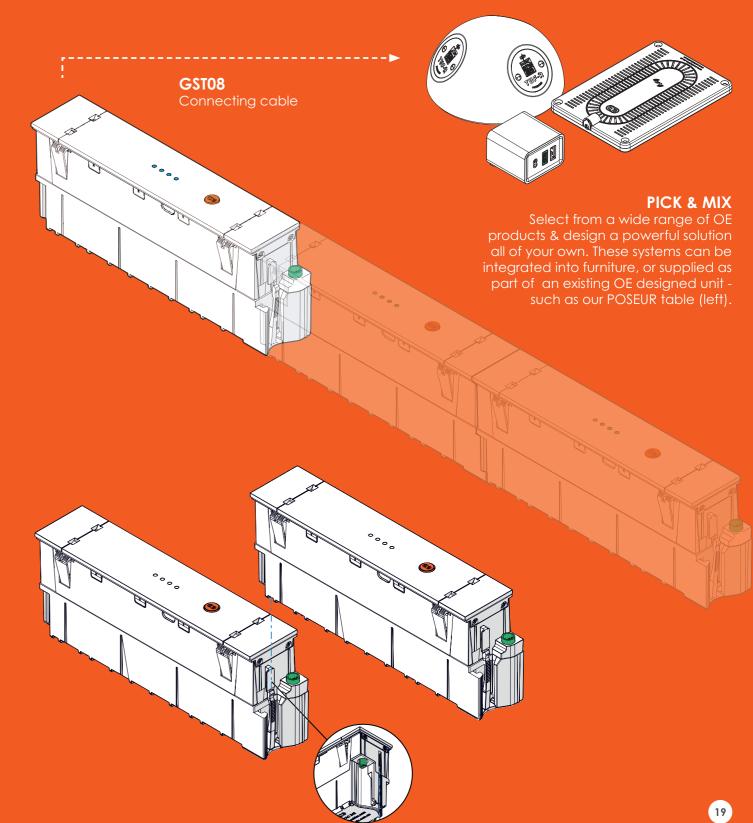

Multiple QIKPACs can be connected in series to suit any size team or capacity requirement. Create a chain of DC power that can be incorporated into almost any scenario to enable entire mobile power delivery systems. Together with a host of accessories and a vast offering of OE power units, the possibilities are endless.

## **ADAPTABLE & EXPANDABLE**

QIKPAC has been intuitively designed to be used as a single-source power bank, or connected together to increase overall capacity. When choosing your ANIMATE system, the only questions you need to ask