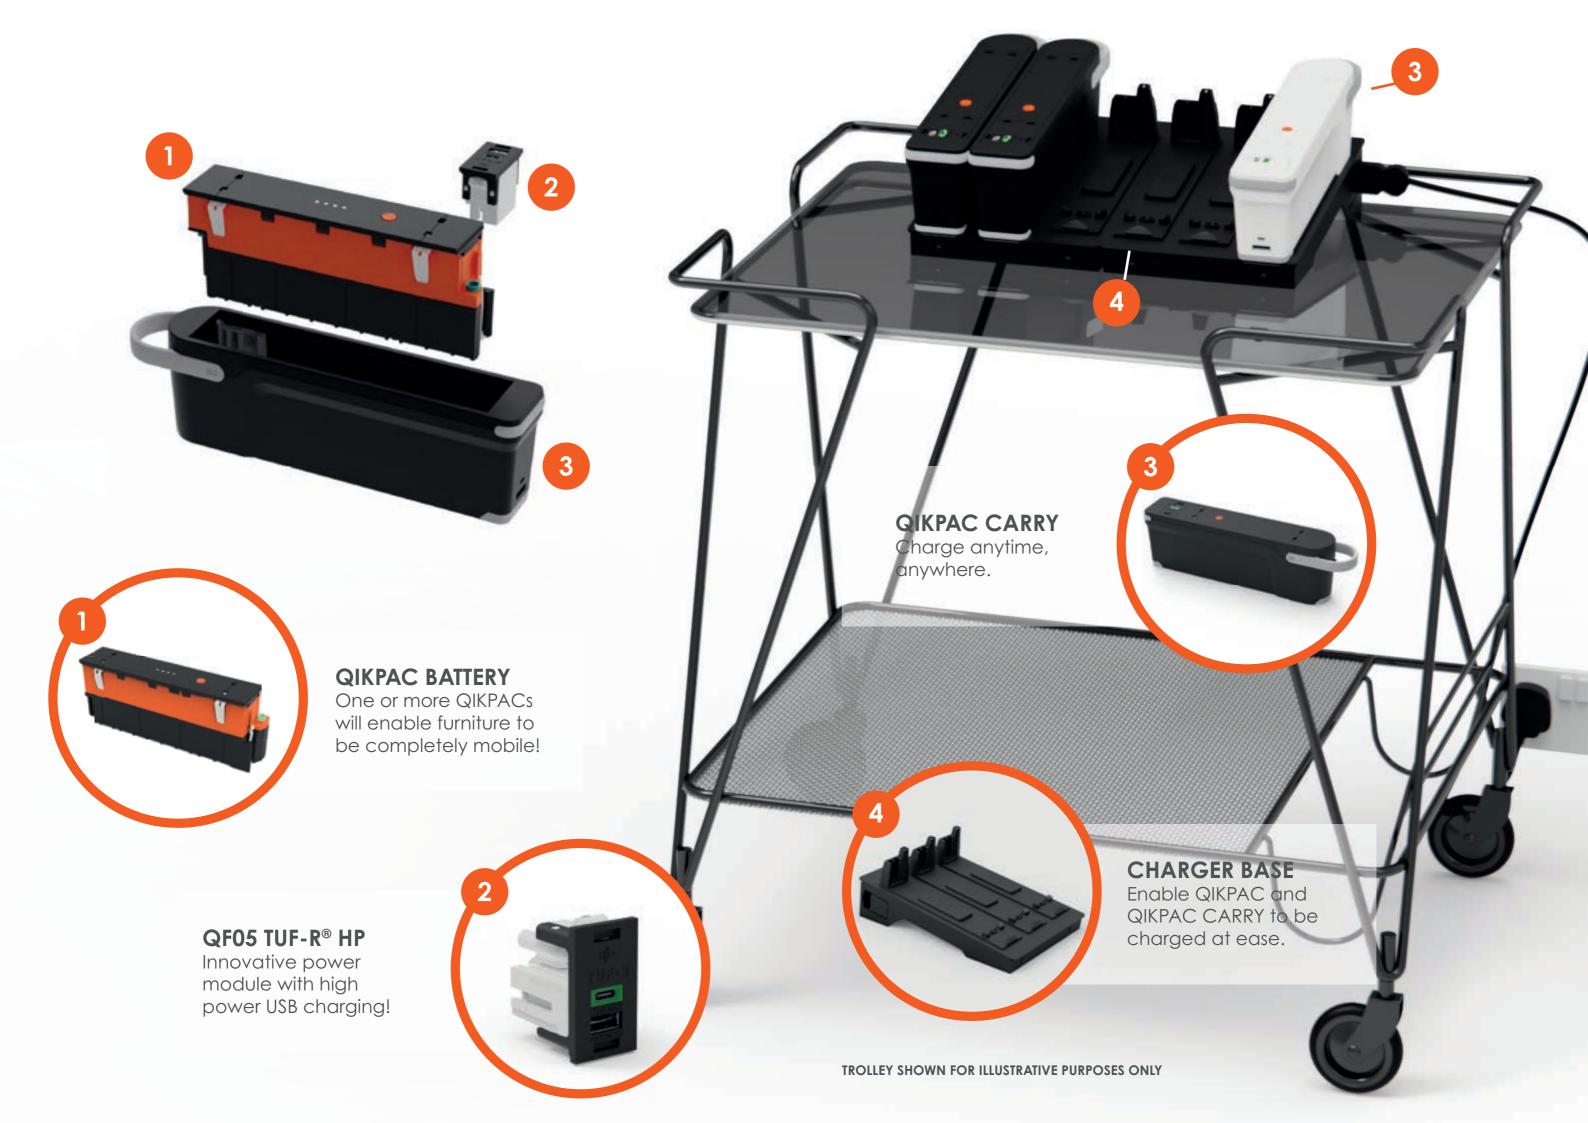

### **QIKPAC REMOVAL TOOL**

For QIKPACs integrated into furniture, the handy QIKPAC REMOVAL TOOL makes light work of "ejecting" the batteries. Once removed from the furniture, the QIKPAC can be charged using the QIKPAC CHARGER BASE.

### **QIKPAC CHARGER BASE**

When the QIKPAC batteries are depleted, they can be recharged with the QIKPAC CHARGER BASE. This user-friendly charger base is designed to charge three QIKPAC BATTERY (or QIKPAC CARRY) units at one time. And multiple charger bases can be connected together and powered from a single plug.

## **QIKPAC BATTERY**

QIKPAC can be installed as a single unit as illustrated here, but can also be connected in series to suit any size team or capacity requirement. Providing flexibility in charging times & full customisation to meet the needs of the environment.

One or more QIKPACs will enable furniture to be completely mobile!