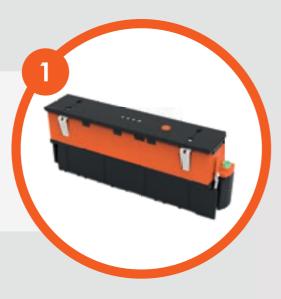

### POWERING THE FUTURE

OE's QIKPAC battery is the centre of all things ANIMATE. Utilising premium lithium-ion cells, a single QIKPAC sports 240Wh - enough to power an individual all day, or a small team for a few hours.

Multiple QIKPACs can be connected in series to suit any size team or capacity requirement. Create a chain of DC power that can be incorporated into almost any scenario to enable entire mobile power delivery systems. Together with a host of accessories and a vast offering of OE power units, the possibilities are endless.

## **ENABLING A NEW ERA**

QIKPAC heralds in a new era of power provision within office and educational environments. With this new-found freedom, the workspace or venue becomes a flexible, easily configurable scene, perfect for our new agile ways of working.