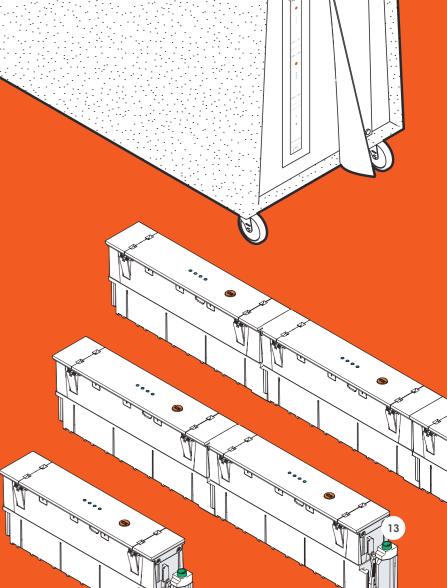

Multiple QIKPACs can be connected in series to suit any size team or capacity requirement. Create a chain of DC power that can be incorporated into almost any scenario to enable entire mobile power delivery systems. Together with a host of accessories and a vast offering of OE power units, the possibilities are endless.

## **ADAPTABLE & EXPANDABLE**

QIKPAC has been intuitively designed to be used as a single-source power bank, or connected together to increase overall capacity. When choosing your ANIMATE system, the only questions you need to ask

# WHO AM I POWERING AND FOR HOW LONG?

For example, an average person can utilise a single QIKPAC for an entire day of charging power - maybe even more! But, what if you'd rather have even more freedom between charging times? The more QIKPACs in the system, the higher the capacity to charge the user(s) over longer periods of time. This time decreases as more users rely on the same source.

**NOTE:** this chart is to provide general guidance only. Charging requirements will vary depending on level of usage and demand between users. Remember, this system is designed to be adaptable, meaning you can add & remove QIKPACs to meet your exact needs!