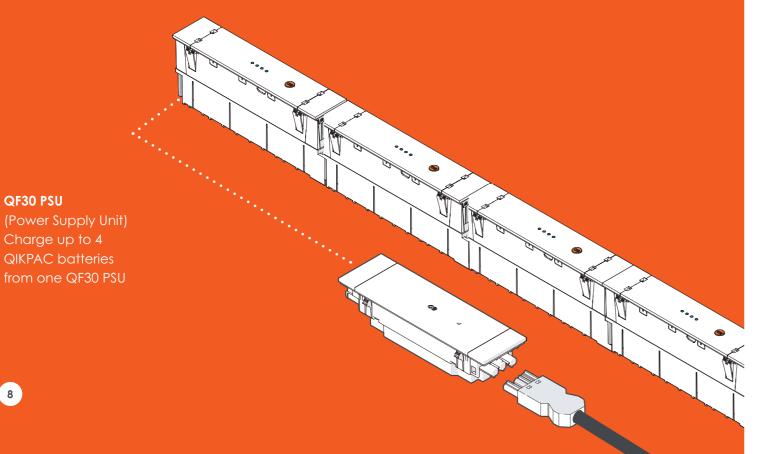

Multiple QIKPACs can be connected in series to suit any size team or capacity requirement. Create a chain of DC power that can be incorporated into almost any scenario to enable entire mobile power delivery systems. Together with a host of accessories and a vast offering of OE power units, the possibilities are endless.

# design your own solution

One or more QIKPACs will enable furniture to be completely mobile!

**QF30 PSU** compact modular 70W DC power supply.

Optional: Allows QIKPACs to be charged whilst fixed inside the furniture.

# QF30 PSU

compact modular 70W DC power supply.

Optional: Allows QIKPACs to be charged whilst fixed inside the furniture.

QF05 TUF-R® HP

Innovative power module with high power USB charging!