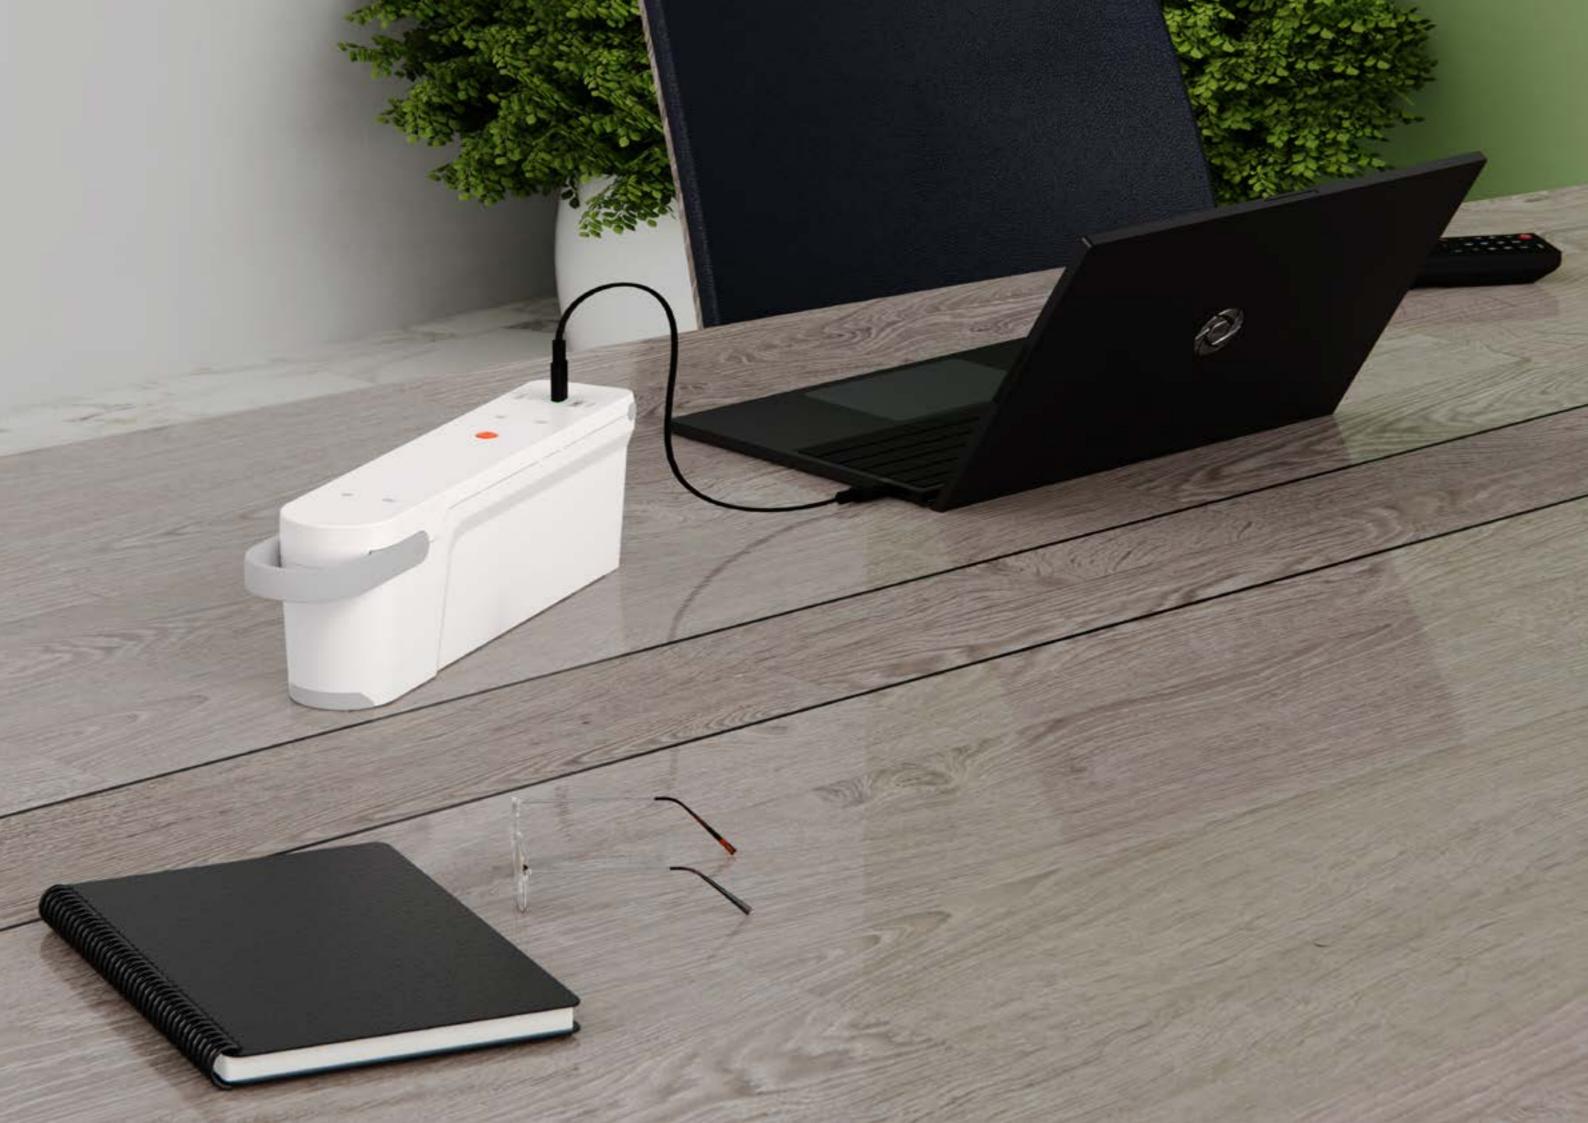

## **PERSONAL BATTERY BANK**

QIKPAC CARRY provides hours of charge on the go. The addition of a TUF-R®/HP, enables you to charge a laptop via USB-C while at the beach, or up a mountain!

## GRAB & GO!

QIKPAC CARRY combines our QIKPAC battery & high power USB module TUF/R®HP for instant 72W charging force - that's enough to power a laptop!

All in a super portable housing, QIKPAC CARRY allows you to be completely mobile - pick up and move to a new location at your convenience.

### **POWER ANYWHERE**

Why not meet your client at the park today? Or better yet, the pub! With the QIKPAC CARRY you'll never need to search for sockets again.

With this newfound freedom, the workspace becomes anywhere you want it to be.