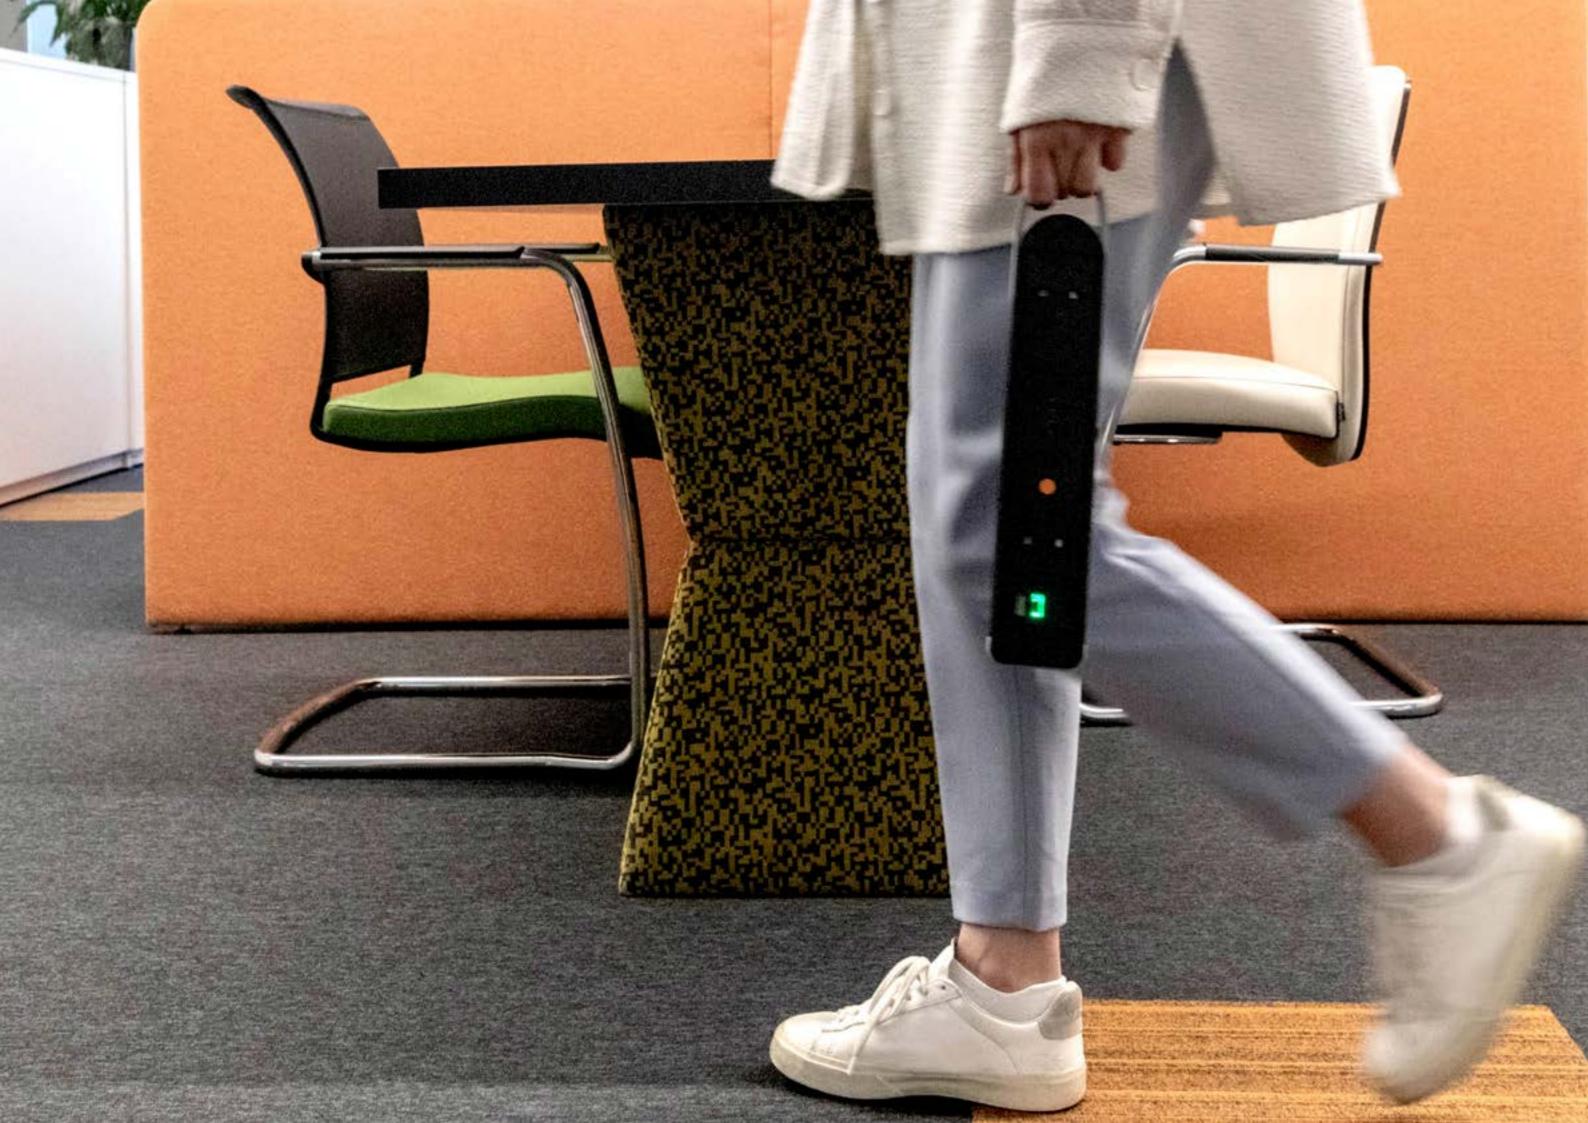

## GRAB & GO!

QIKPAC CARRY combines our QIKPAC battery & high power USB module TUF/R®HP for instant 72W charging force - that's enough to power a laptop!

All in a super portable housing, QIKPAC CARRY allows you to be completely mobile - pick up and move to a new location at your convenience.

### **POWER ANYWHERE**

Why not meet your client at the park today? Or better yet, the pub! With the QIKPAC CARRY you'll never need to search for sockets again.

With this newfound freedom, the workspace becomes anywhere you want it to be.