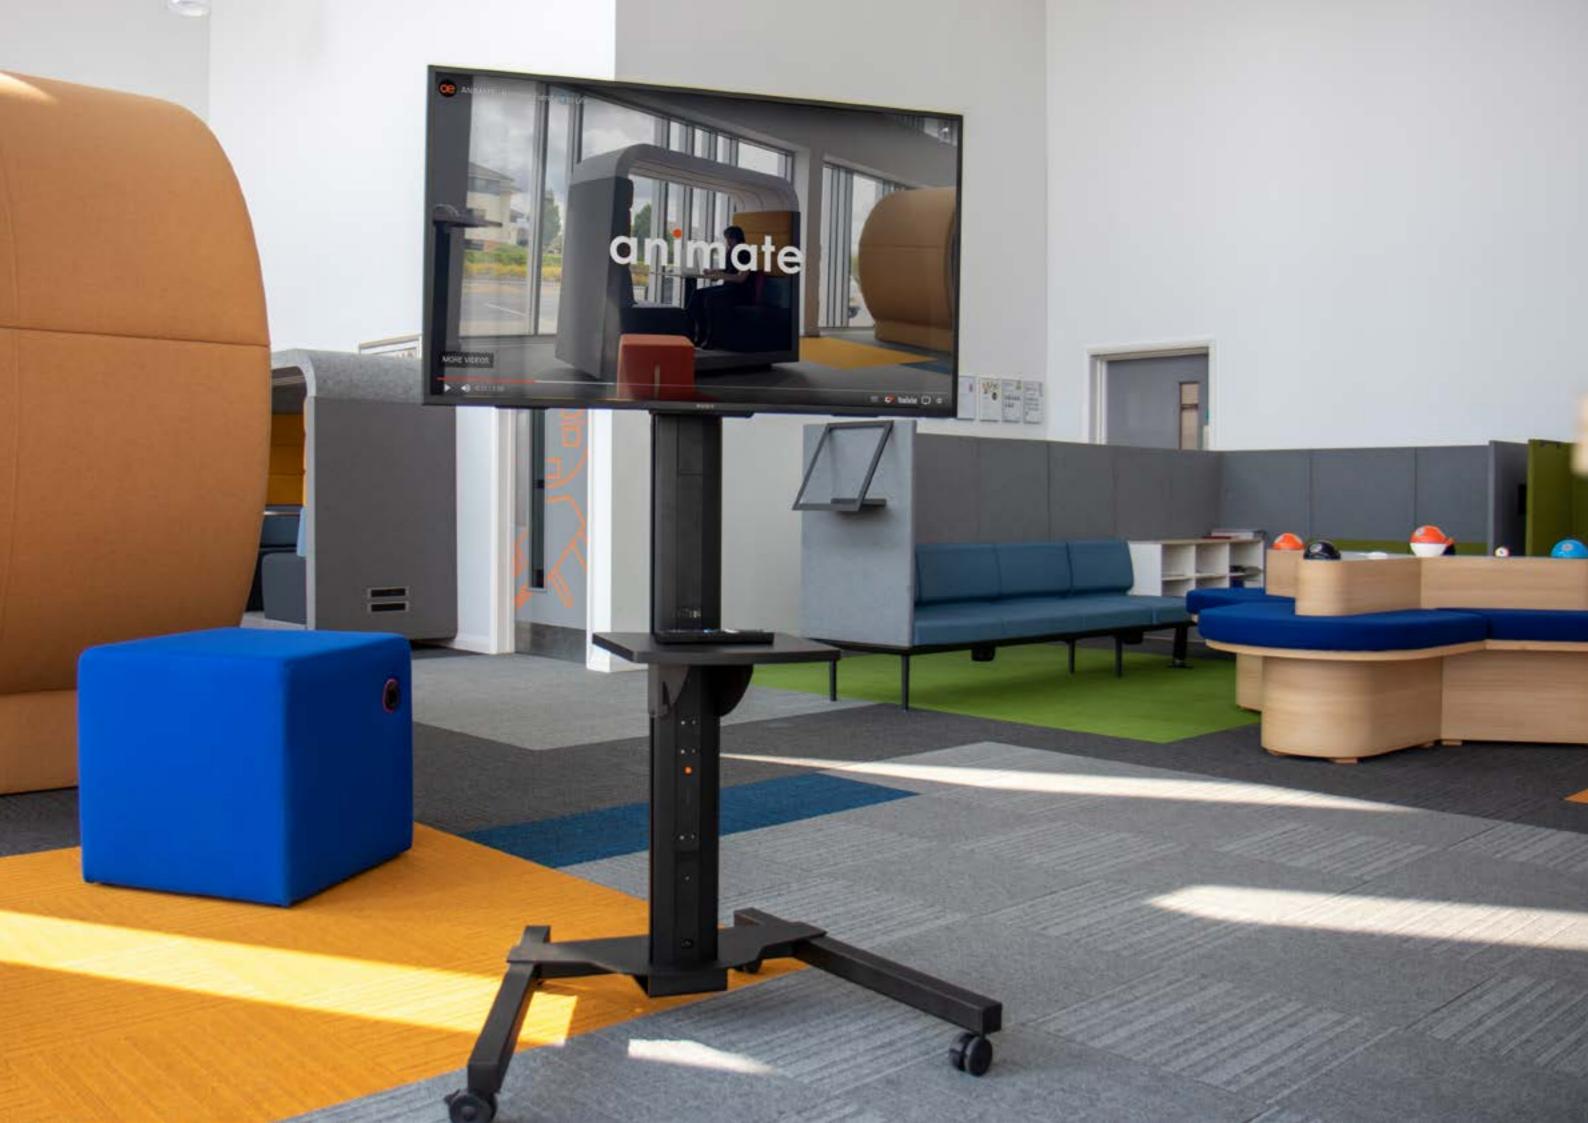

## FREEDOM TO POWER ANYWHERE

ANIMATE from OE is a complete electrical system that uses click & connect modules & patented battery technology to provide complete freedom from fixed wall sockets & trailing power cables.

Inspired by the need to power our devices anywhere, in every possible space, ANIMATE provides a truly agile & dynamic working environment - with the additional safety of DC power.