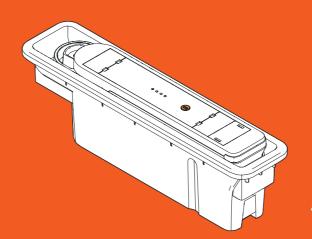

### POWERING THE FUTURE

OE's QIKPAC battery is the centre of all things ANIMATE. Utilising premium lithium-ion cells, a single QIKPAC sports 240Wh - enough to power an individual all day, or a small team for a few hours.

## **QIKPAC BATTERY**

QIKPAC can be installed as a single unit as illustrated here, but can also be connected in series to suit any size team or capacity requirement. Providing flexibility in charging times & full customisation to meet the needs of the environment.