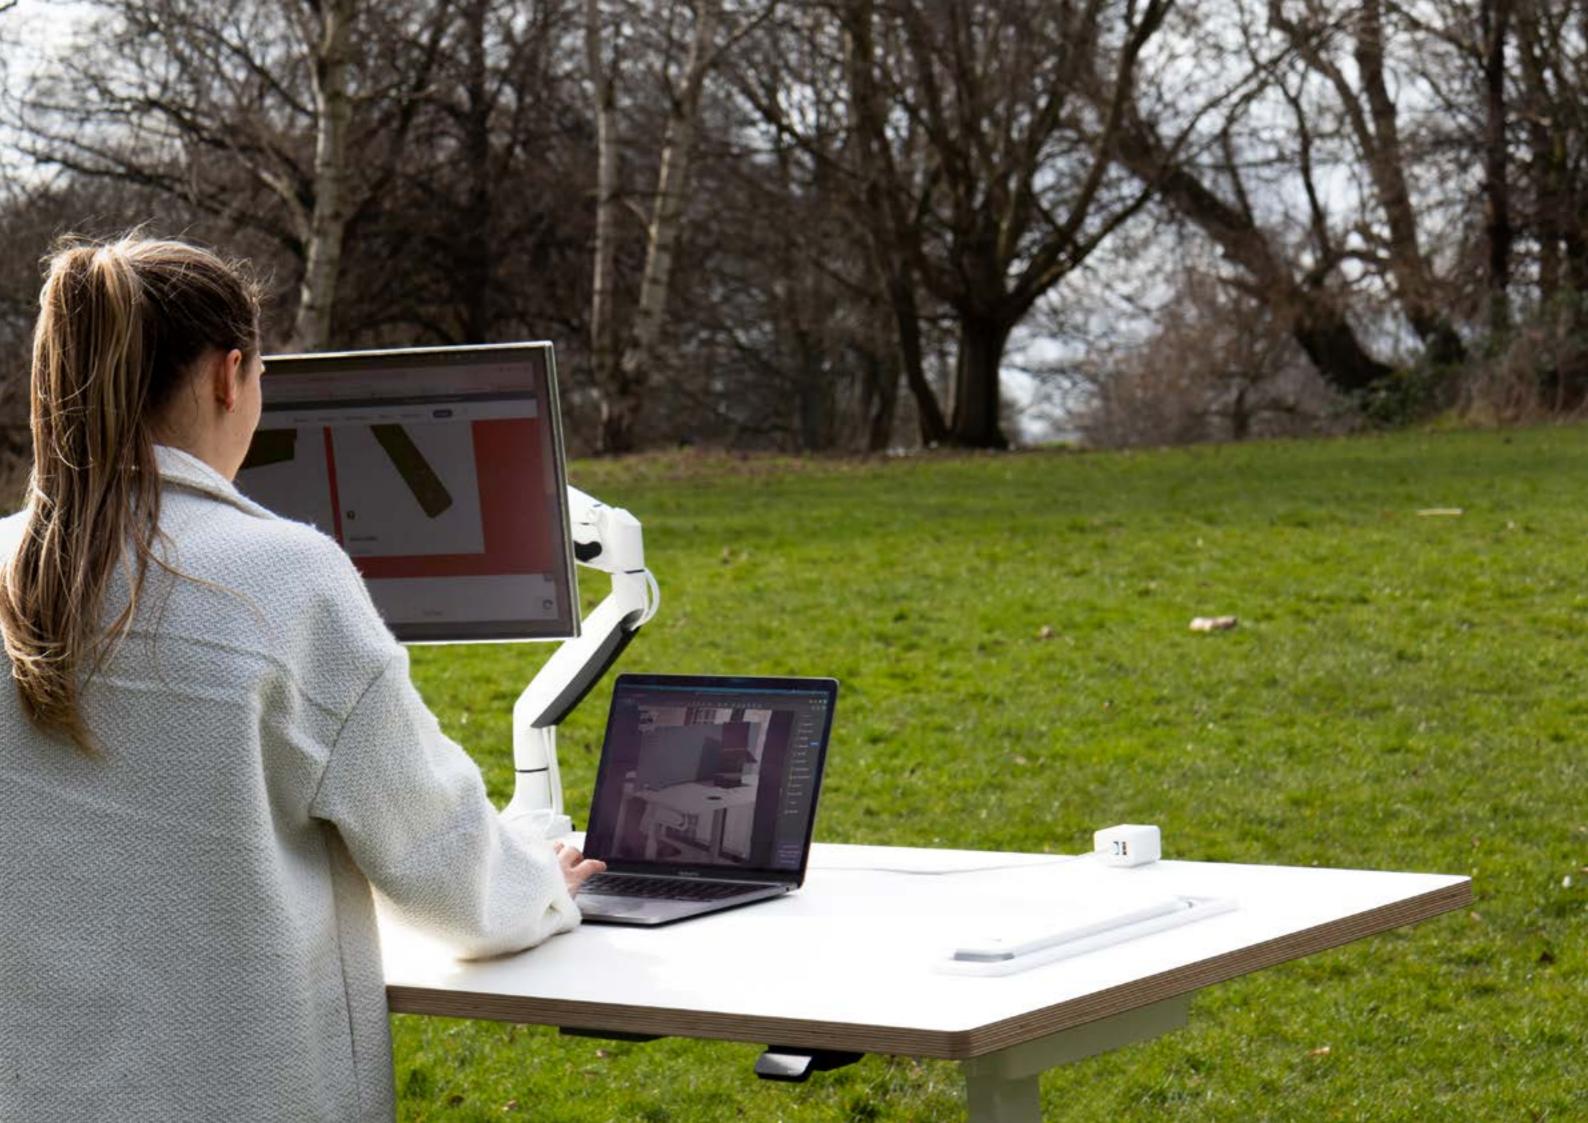

## **PERSONAL BATTERY BANK**

QIKPAC CARRY provides hours of charge on the go. The addition of a TUF-R®/HP, enables you to charge a laptop via USB-C while at the beach, or up a mountain!

## GRAB & GO!

QIKPAC CARRY combines our QIKPAC battery & high power USB module TUF/R®HP for instant 72W charging force - that's enough to power a laptop!

All in a super portable housing, QIKPAC CARRY allows you to be completely mobile - pick up and move to a new location at your convenience.

### **POWER ANYWHERE**

Why not meet your client at the park today? Or better yet, the pub! With the QIKPAC CARRY you'll never need to search for sockets again.

With this newfound freedom, the workspace becomes anywhere you want it to be.