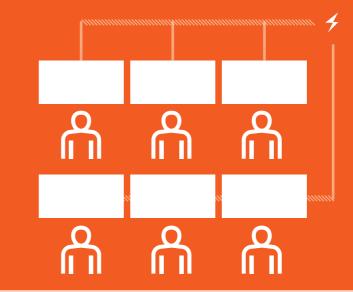

## **ADAPTABLE & EXPANDABLE**

QIKPAC has been intuitively designed to be used as a single-source power bank, or connected together to increase overall capacity. When choosing your ANIMATE system, the only questions you need to ask

# WHO AM I POWERING AND FOR HOW LONG?

For example, an average person can utilise a single QIKPAC for an entire day of charging power - maybe even more! But, what if you'd rather have even more freedom between charging times? The more QIKPACs in the system, the higher the capacity to charge the user(s) over longer periods of time. This time decreases as more users rely on the same source.

**NOTE:** this chart is to provide general guidance only. Charging requirements will vary depending on level of usage and demand between users. Remember, this system is designed to be adaptable, meaning you can add & remove QIKPACs to meet your exact needs!