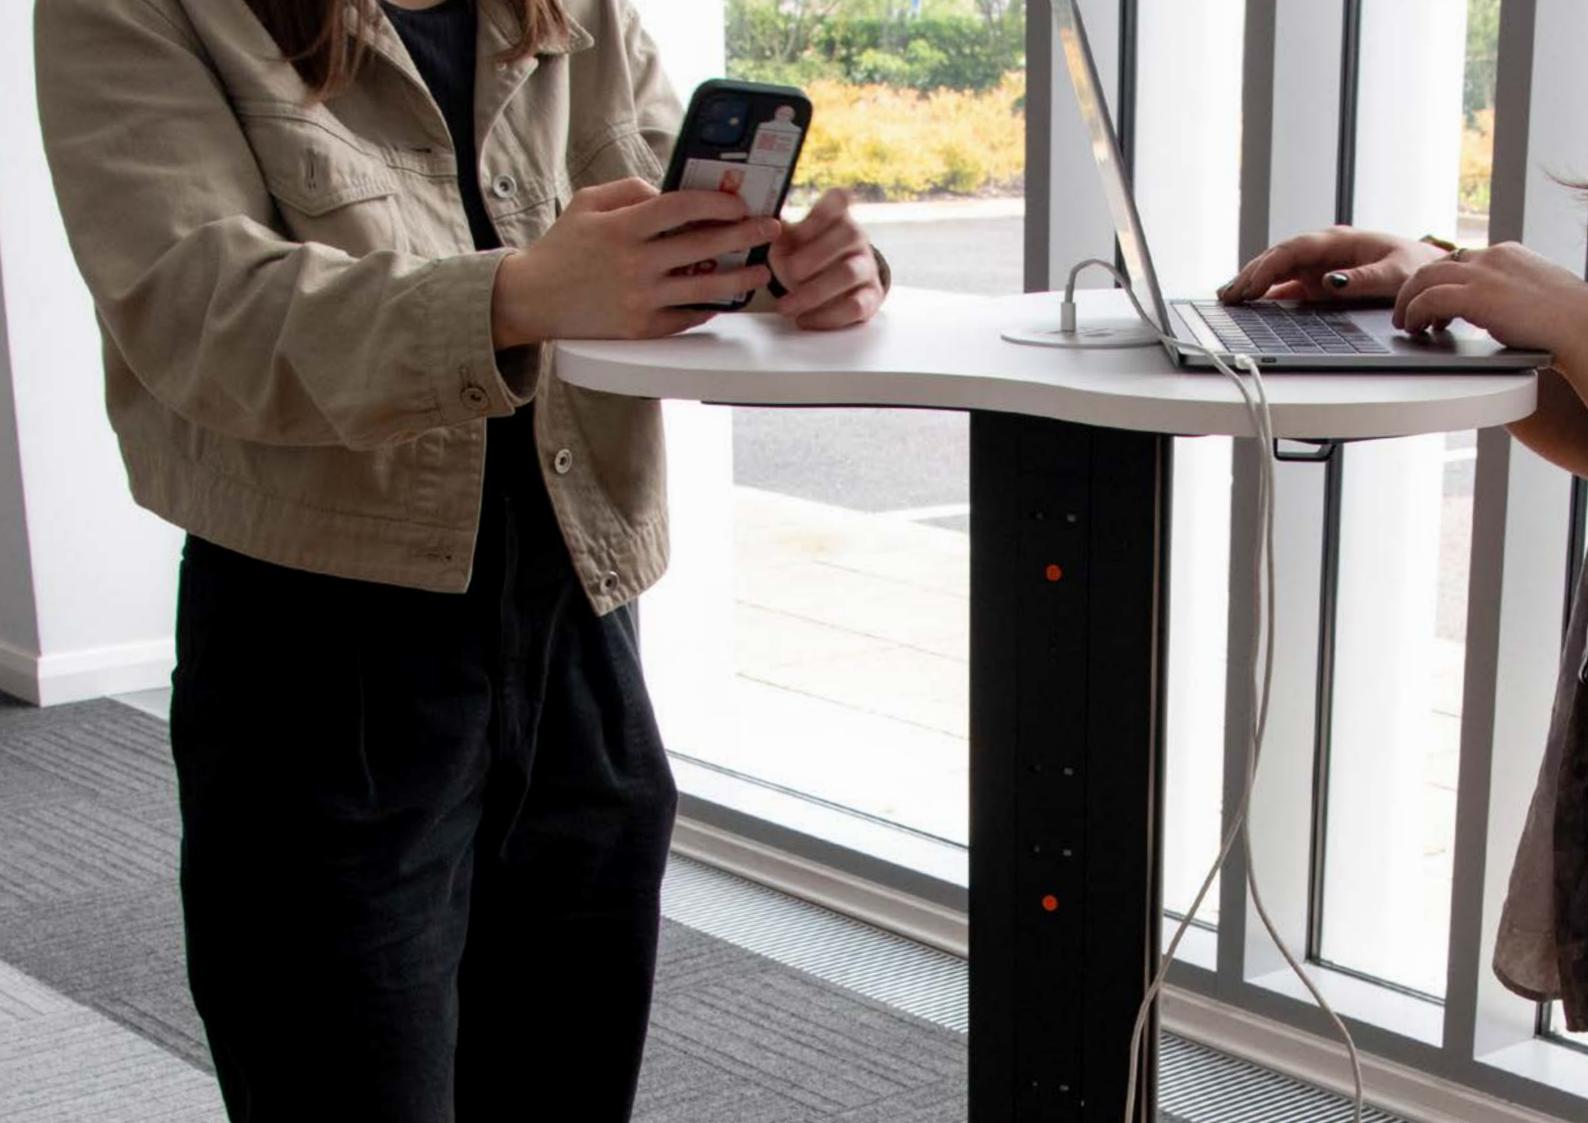

# unlock an agile workplace

Imagine coming into the workplace every morning with the ability to not only choose your desk but to move it, too - OE's ANIMATE system does just that, by introducing QIKDOC to workstations & desks. Drop in QIKPAC CARRY for a fast & interchangeable battery powered station with no fixed location or arrangement.

With 240Wh, our powerful **QIKPAC** battery has enough juice to power your workspace for an entire day.

Mounting QIKDOC in or under a desk or workstation means that power can be added to the station, right when it is needed. For more flexibility & conservation of energy than ever before.

# **UNLOCK AGILE**

Powering a workstation has never been easier with the simple addition of a QIKDOC. Enable "wireless" power & unlock the freedom to move & change desk configurations, adjusting to meet the needs of every situation & environment. Goodbye, traditional office!

# **DESIGN YOUR OWN WORKSTATION**

QIKPAC has the ability to animate a sit-stand desk, power a laptop & charge a phone wirelessly - and that's only one solution. What's your ideal workstation configuration?