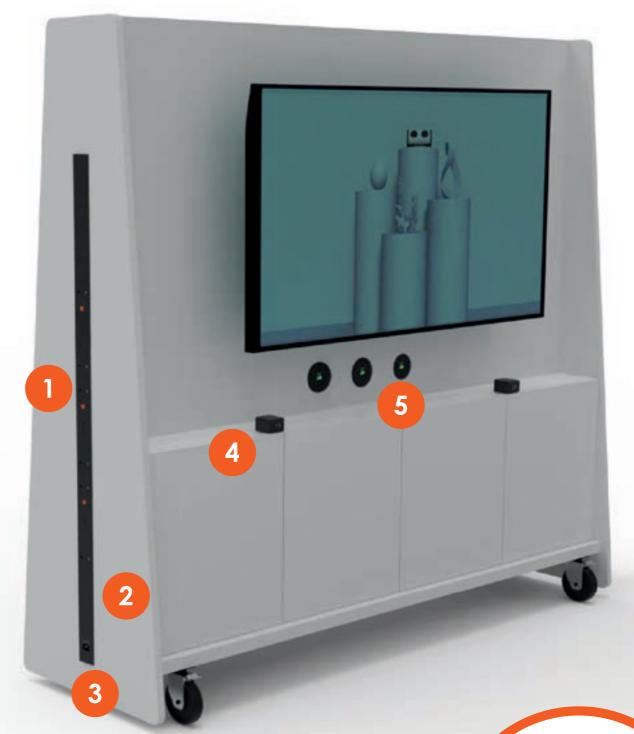

# unlock an agile workplace

Imagine coming into the workplace every morning with the ability to not only choose your desk but to move it, too - OE's ANIMATE system does just that, by introducing QIKDOC to workstations & desks. Drop in QIKPAC CARRY for a fast & interchangeable battery powered station with no fixed location or arrangement.

With 240Wh, our powerful **QIKPAC** battery has enough juice to power your workspace for an entire day.

Mounting QIKDOC in or under a desk or workstation means that power can be added to the station, right when it is needed. For more flexibility & conservation of energy than ever before.

# **UNLOCK AGILE**

Powering a workstation has never been easier with the simple addition of a QIKDOC. Enable "wireless" power & unlock the freedom to move & change desk configurations, adjusting to meet the needs of every situation & environment. Goodbye, traditional office!