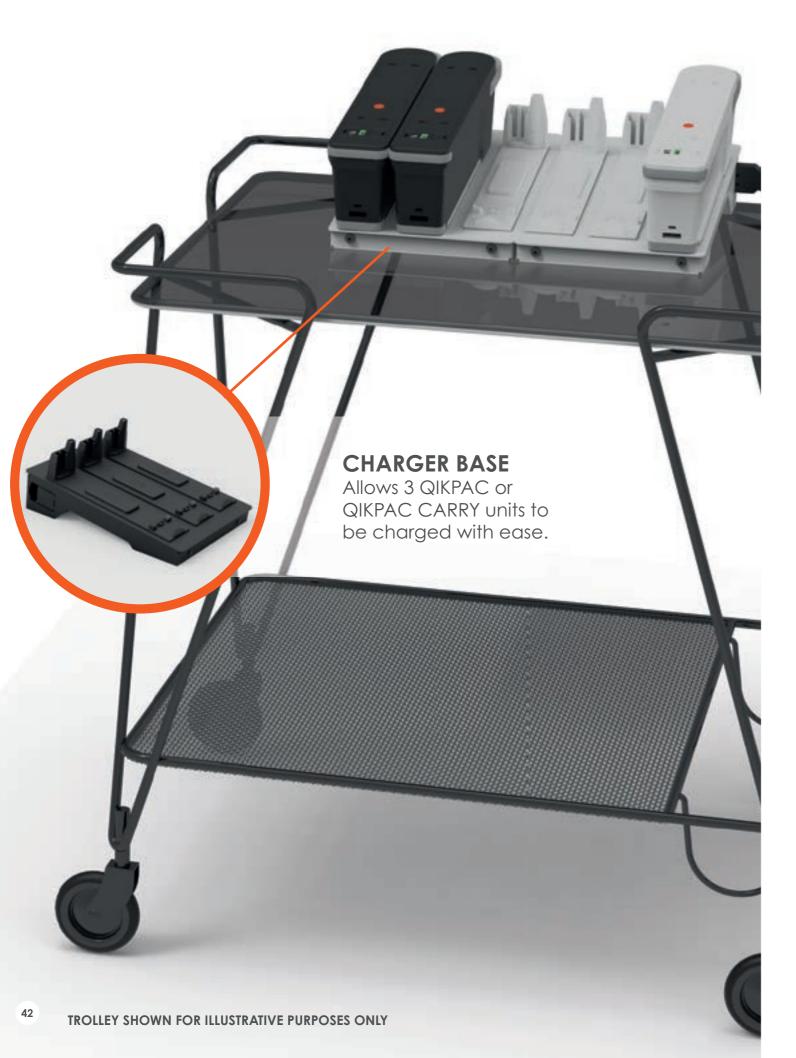

### **QIKPAC CHARGER BASE**

When the QIKPAC batteries are depleted, they can be recharged with the QIKPAC CHARGER BASE. This user-friendly charger base is designed to charge three QIKPAC BATTERY (or QIKPAC CARRY) units at one time. And multiple charger bases can be connected together and powered from a single plug.

### **NON-STOP POWER**

After a long day out with your QIKPAC CARRY, simply drop your pack onto our QIKPAC CHARGER BASE.

There's enough space for 3 packs, so you can grab a fresh one while you're there!