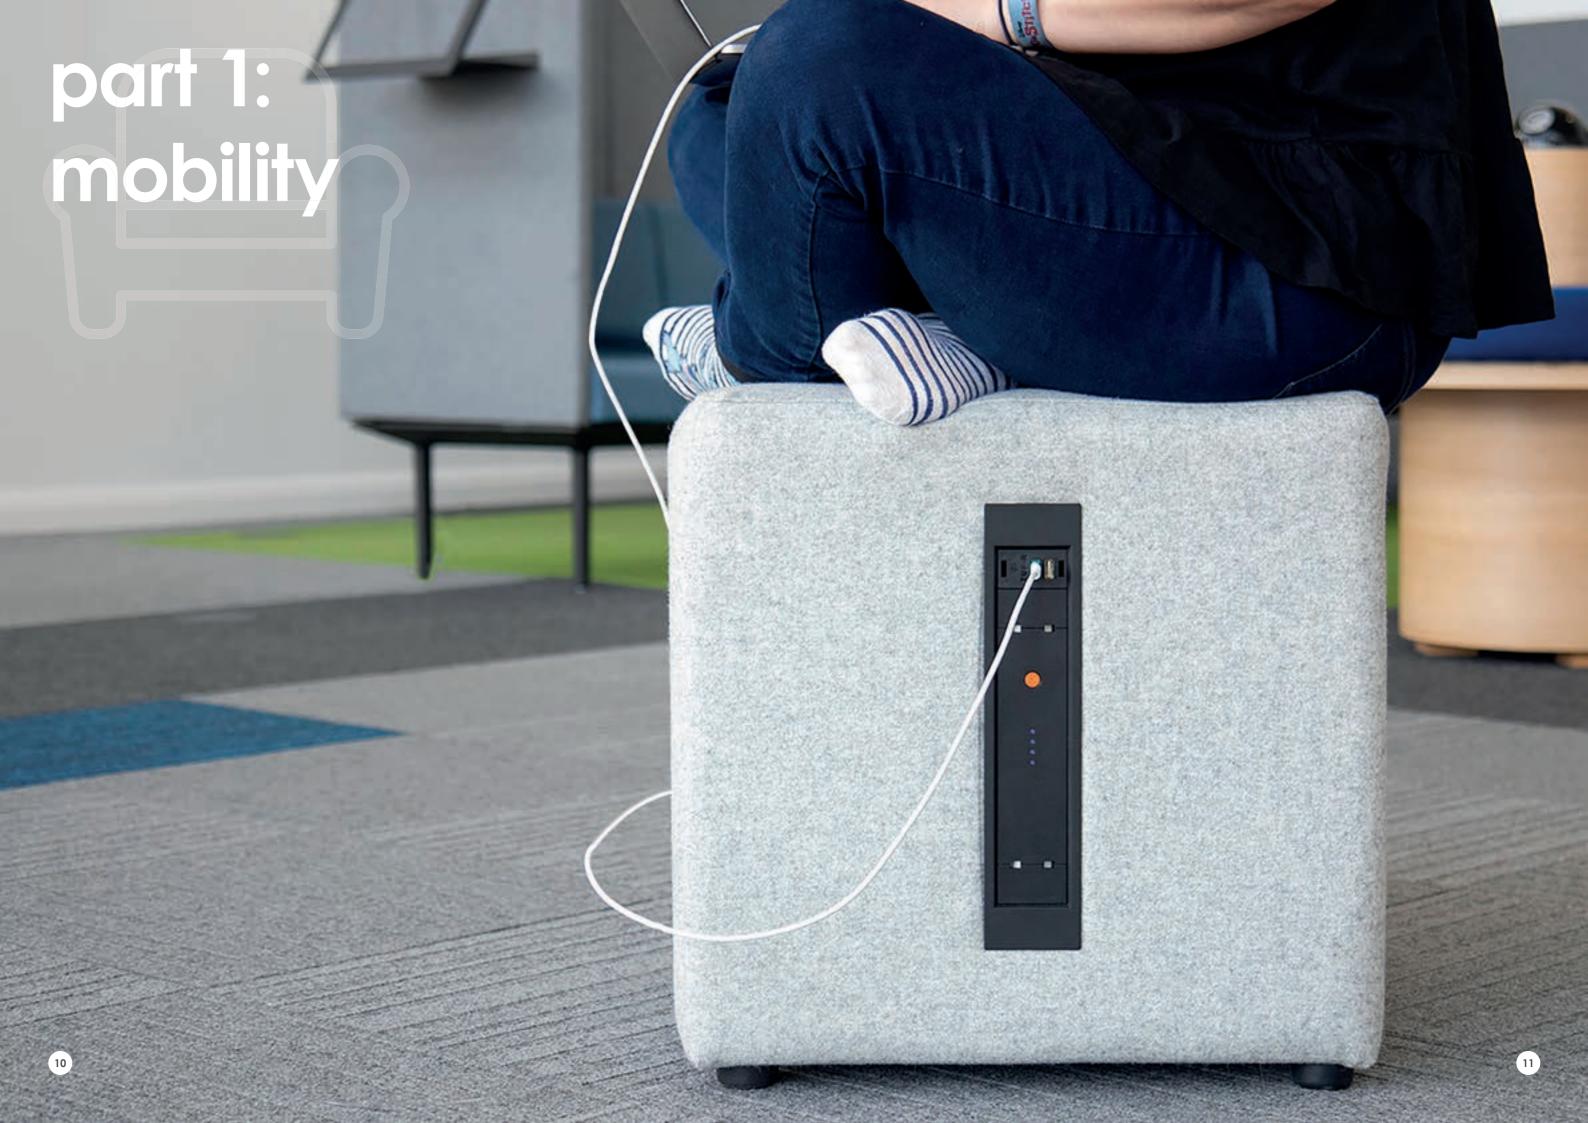

#### **MOBILITY**

| BRING YOUR FURNITURE TO LIFE 10- | 3 | ŝ | 8 |  |
|----------------------------------|---|---|---|--|
|----------------------------------|---|---|---|--|

QF30 PSU

bring your furniture to life

QIKPAC batteries can be fitted directly into steel, aluminium or plastic surfaces. With the simple addition of QIKFRAME or QIKFRAME STEEL, the QIKPAC can also be easily integrated into soft furnishings, unlocking mobile power & providing freedom from the old fashioned tether of a power cables & fixed wall sockets.

Below is an example of a single QIKPAC, QIKFRAME & TUF-R®/ HP USB module configuration - just one of hundreds of ways our patented technology can be implemented into your furniture:

### **QIKFIT TUF-R®/HP**

This high-power USB charging unit is an ideal addition to a small, single seat or stool.

Providing useful high-power laptop charging in lounges & break-out areas.

## **QIKPAC BATTERY**

QIKPAC can be installed as a single unit as illustrated here, but can also be connected in series to suit any size team or capacity requirement. Providing flexibility in charging times & full customisation to meet the needs of the environment.

#### QIKFRAME

With the simple addition of **QIKFRAME** or **QIKFRAME** STEEL, can be integrated into soft furnishings. You can even choose to have multiple frames & batteries, for a higher capacity power source or just for additional convenience of access.