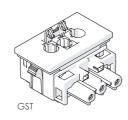

In instances where removing the batteries may not be suitable, the IEC or GST entry options can be built into the furniture. This way, a simple IEC or GST cable (sold by OE) can be used to plug the furniture directly into a power outlet to recharge.

#### **UNPLUG AND PLAY**

Integrating an IEC or GST entry into your ANIMATE solution allows QIKPACs to be charged whilst fixed inside the furniture.

Charge or run your OE ANIMATE install using an C13 IEC or GST 18i3 cable. Simply plug into a wall socket while charging and unplug to unlock freedom furniture.