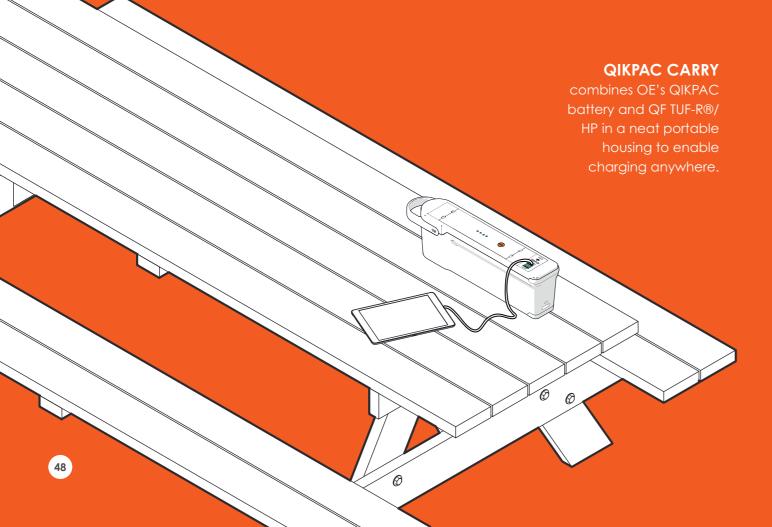

# the ultimate power bank

# freedom

## **PERSONAL BATTERY BANK**

QIKPAC CARRY provides hours of charge on the go. The addition of a TUF-R®/HP, enables you to charge a laptop via USB-C while at the beach, or up a mountain!

## GRAB & GO!

QIKPAC CARRY combines our QIKPAC battery & high power USB module TUF/R®HP for instant 72W charging force - that's enough to power a laptop!

All in a super portable housing, QIKPAC CARRY allows you to be completely mobile - pick up and move to a new location at your convenience.

### **POWER ANYWHERE**

Why not meet your client at the park today? Or better yet, the pub! With the QIKPAC CARRY you'll never need to search for sockets again.

With this newfound freedom, the workspace becomes anywhere you want it to be.