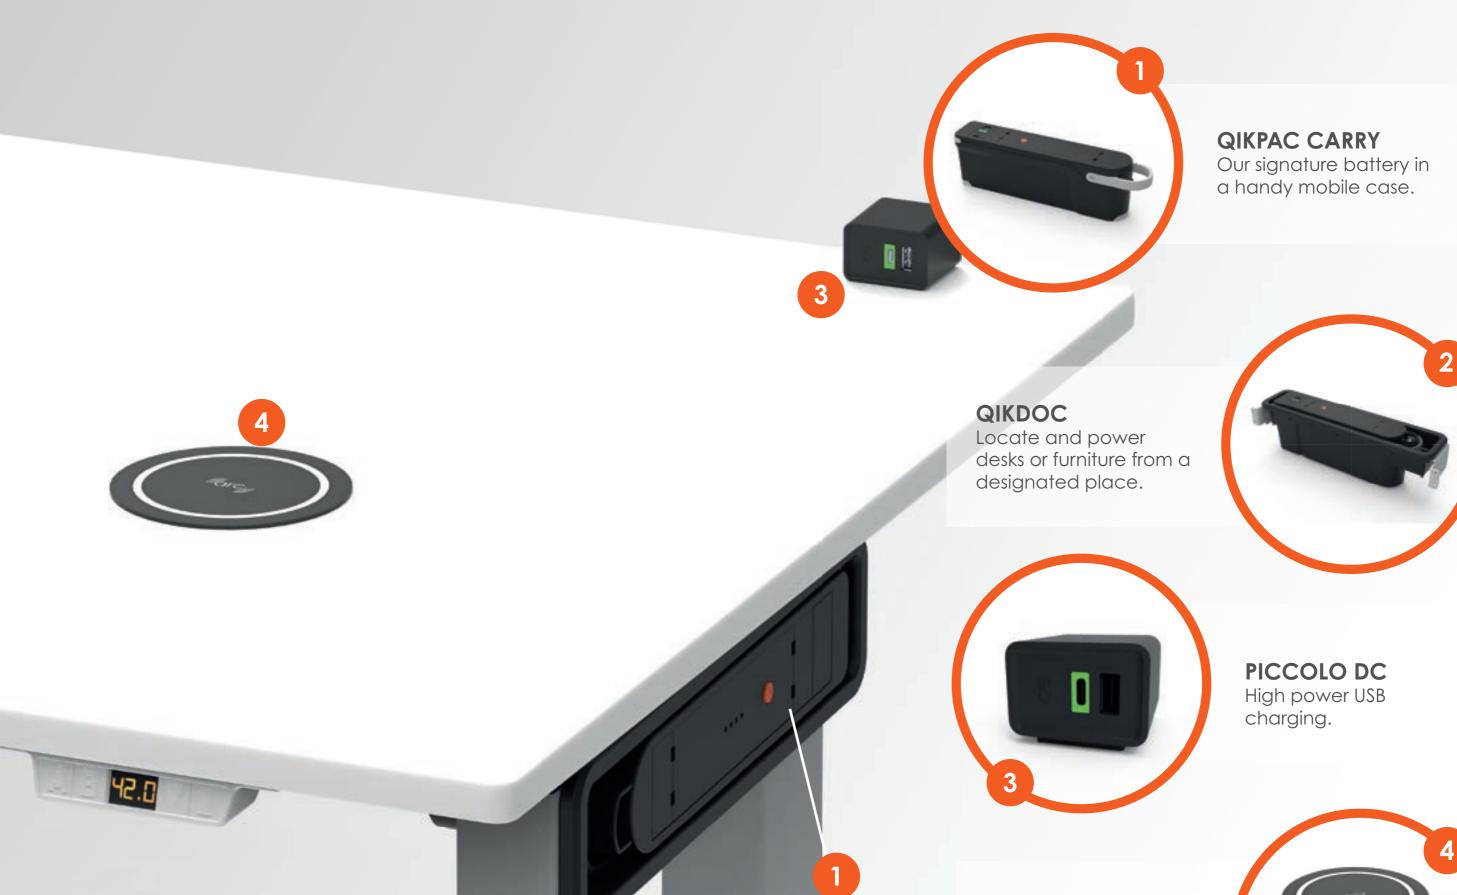

# unlock an agile workplace

Imagine coming into the workplace every morning with the ability to not only choose your desk but to move it, too - OE's ANIMATE system does just that, by introducing QIKDOC to workstations & desks. Drop in QIKPAC CARRY for a fast & interchangeable battery powered station with no fixed location or arrangement.

With 240Wh, our powerful **QIKPAC** battery has enough juice to power your workspace for an entire day.

Mounting QIKDOC in or under a desk or workstation means that power can be added to the station, right when it is needed. For more flexibility & conservation of energy than ever before.

# free

Simply pick up a **QIKPAC CARRY** from the charging base & drop it straight into your chosen workstation via the **QIKDOC** holster for instant, on-demand power to your chosen set-up.

ARC-H LD

charger.

# **UNLOCK AGILE**

Powering a workstation has never been easier with the simple addition of a QIKDOC. Enable "wireless" power & unlock the freedom to move & change desk configurations, adjusting to meet the needs of every situation & environment. Goodbye, traditional office!