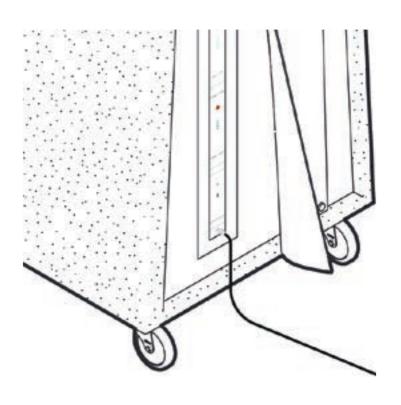

In instances where removing the batteries may not be suitable, the IEC or GST entry options can be built into the furniture. This way, a simple IEC or GST cable (sold by OE) can be used to plug the furniture directly into a power outlet to recharge.

#### **UNPLUG AND PLAY**

Integrating an IEC or GST entry into your ANIMATE solution allows QIKPACs to be charged whilst fixed inside the furniture.

Charge or run your OE ANIMATE install using an C13 IEC or GST 18i3 cable. Simply plug into a wall socket while charging and unplug to unlock freedom furniture.