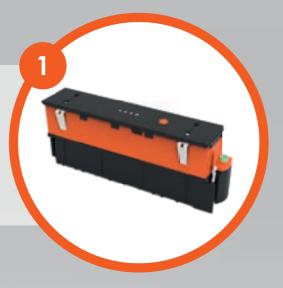

### POWERING THE FUTURE

OE's QIKPAC battery is the centre of all things ANIMATE. Utilising premium lithium-ion cells, a single QIKPAC sports 240Wh - enough to power an individual all day, or a small team for a few hours.

Multiple QIKPACs can be connected in series to suit any size team or capacity requirement. Create a chain of DC power that can be incorporated into almost any scenario to enable entire mobile power delivery systems. Together with a host of accessories and a vast offering of OE power units, the possibilities are endless.