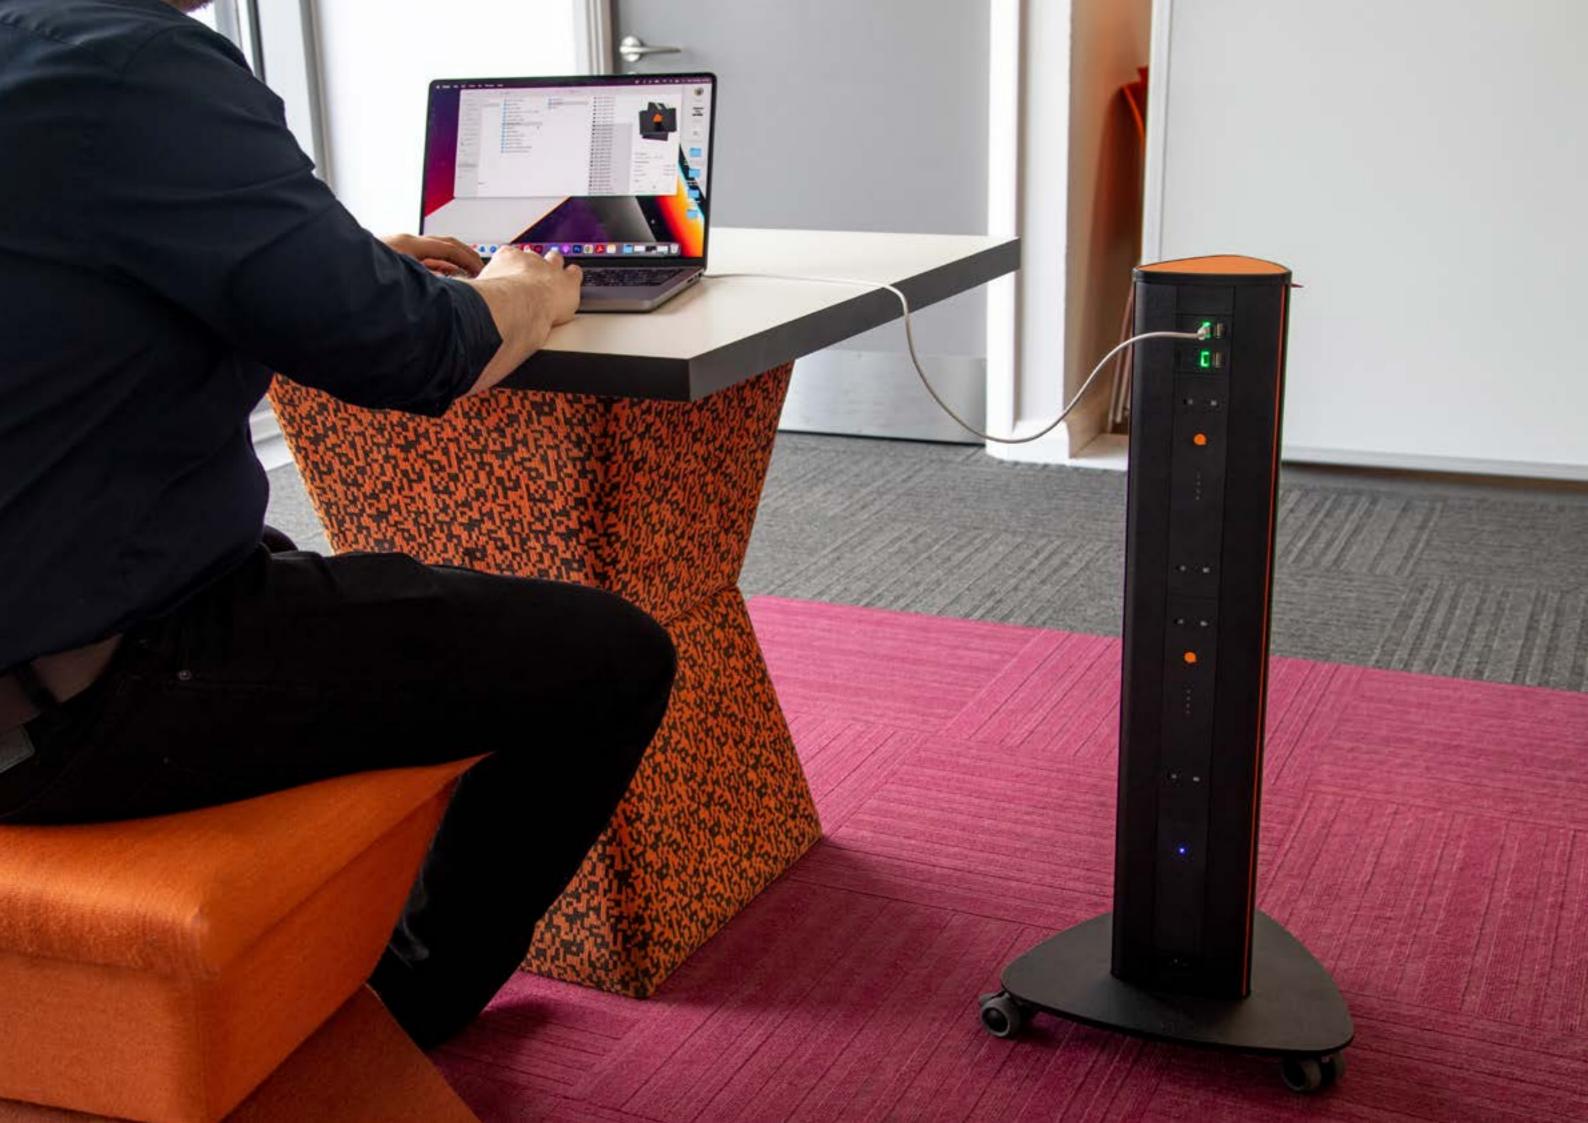

## FREEDOM TO POWER ANYWHERE

ANIMATE from OE is a complete electrical system that uses click & connect modules & patented battery technology to provide complete freedom from fixed wall sockets & trailing power cables.

Inspired by the need to power our devices anywhere, in every possible space, ANIMATE provides a truly agile & dynamic working environment - with the additional safety of DC power.

## **UNLOCK AGILE**

Set furniture free with the easy integration of our patented QIKPAC battery, or click into the QIKPAC CARRY system for on-the-go charging. With the addition of our high power USB module, TUF HP, with 60W USB-C charging you'll never need to carry a bulky laptop charger again.

#### INTUITIVE AND SCALABLE

ANIMATE has been intuitively designed to integrate with the full range of OE desktop power units - allowing you to create entire DC power systems, built to run on stored energy and providing limitless possibilities in agile working environments.