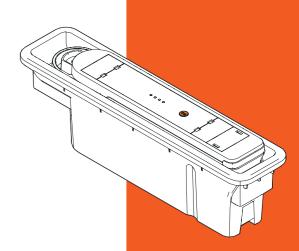

# how to charge QIKPAC batteries

### **QIKPAC REMOVAL TOOL**

For QIKPACs integrated into furniture, the handy QIKPAC REMOVAL TOOL makes light work of "ejecting" the batteries. Once removed from the furniture, the QIKPAC can be charged using the QIKPAC CHARGER BASE.

### **QIKPAC CHARGER BASE**

When the QIKPAC batteries are depleted, they can be recharged with the QIKPAC CHARGER BASE. This user-friendly charger base is designed to charge three QIKPAC BATTERY (or QIKPAC CARRY) units at one time. And multiple charger bases can be connected together and powered from a single plug.