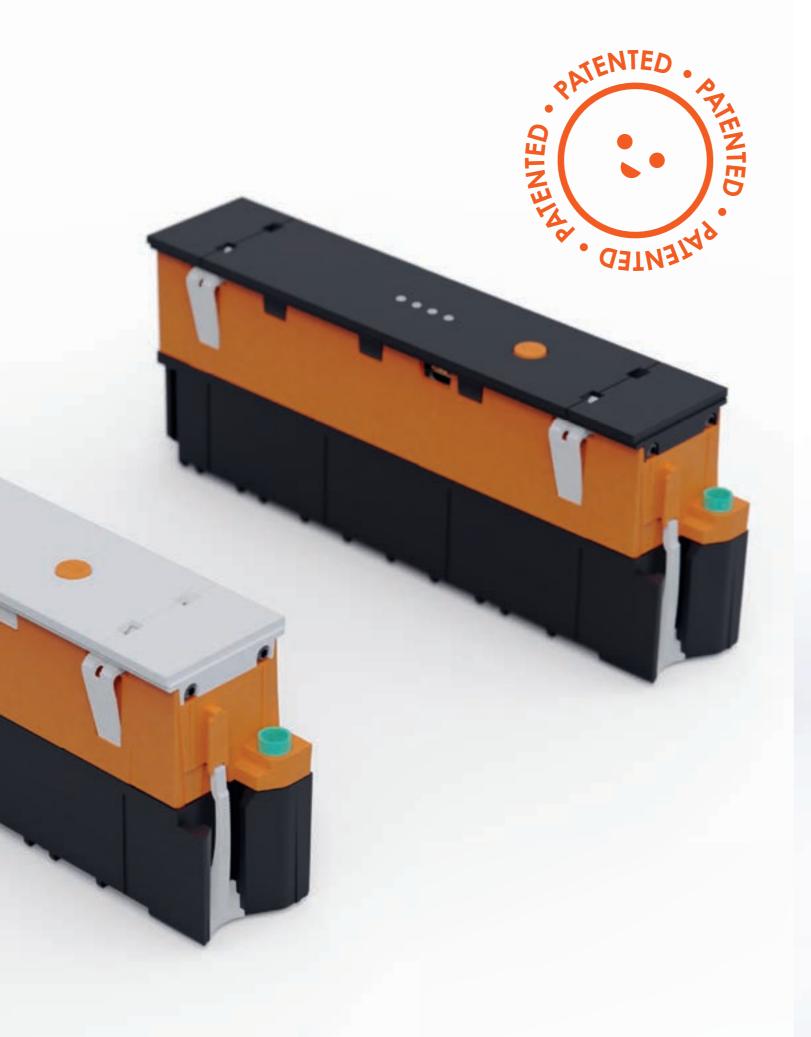

### POWERING THE FUTURE

OE's QIKPAC battery is the centre of all things ANIMATE. Utilising premium lithium-ion cells, a single QIKPAC sports 240Wh - enough to power an individual all day, or a small team for a few hours.

Multiple QIKPACs can be connected in series to suit any size team or capacity requirement. Create a chain of DC power that can be incorporated into almost any scenario to enable entire mobile power delivery systems. Together with a host of accessories and a vast offering of OE power units, the possibilities are endless.

DID YOU KNOW?

QIKPAC has been programmed to charge only between the ideal range of 10%-90%, to increase it's lifespan