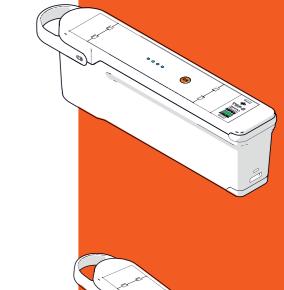

### **QIKPAC CHARGER BASE**

When the QIKPAC batteries are depleted, they can be recharged with the QIKPAC CHARGER BASE. This user-friendly charger base is designed to charge three QIKPAC BATTERY (or QIKPAC CARRY) units at one time. And multiple charger bases can be connected together and powered from a single plug.

### **NON-STOP POWER**

After a long day out with your QIKPAC CARRY, simply drop your pack onto our QIKPAC CHARGER BASE.

There's enough space for 3 packs, so you can grab a fresh one while you're there!