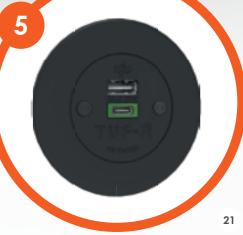

### **QIKFIT TUF-R®/HP**

This high-power USB charging unit is an ideal addition to a small, single seat or stool.

Providing useful high-power laptop charging in lounges & break-out areas.

Below is an example of a single QIKPAC, QIKFRAME & TUF-R®/ HP USB module configuration - just one of hundreds of ways our patented technology can be implemented into your furniture: