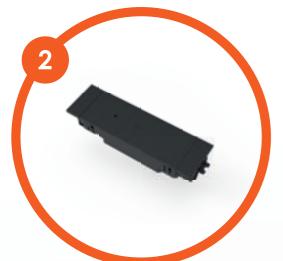

### POWERING THE FUTURE

OE's QIKPAC battery is the centre of all things ANIMATE. Utilising premium lithium-ion cells, a single QIKPAC sports 240Wh - enough to power an individual all day, or a small team for a few hours.

Multiple QIKPACs can be connected in series to suit any size team or capacity requirement. Create a chain of DC power that can be incorporated into almost any scenario to enable entire mobile power delivery systems. Together with a host of accessories and a vast offering of OE power units, the possibilities are endless.

## **QIKPAC BATTERY**

QIKPAC can be installed as a single unit as illustrated here, but can also be connected in series to suit any size team or capacity requirement. Providing flexibility in charging times & full customisation to meet the needs of the environment.