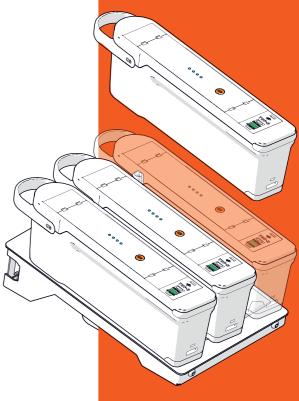

### **QIKPAC CHARGER BASE**

When the QIKPAC batteries are depleted, they can be recharged with the QIKPAC CHARGER BASE. This user-friendly charger base is designed to charge three QIKPAC BATTERY (or QIKPAC CARRY) units at one time. And multiple charger bases can be connected together and powered from a single plug.

### **NON-STOP POWER**

After a long day out with your QIKPAC CARRY, simply drop your pack onto our QIKPAC CHARGER BASE.

There's enough space for 3 packs, so you can grab a fresh one while you're there!