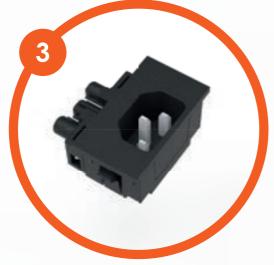

In instances where removing the batteries may not be suitable, the IEC or GST entry options can be built into the furniture. This way, a simple IEC or GST cable (sold by OE) can be used to plug the furniture directly into a power outlet to recharge.

#### **UNPLUG AND PLAY**

Integrating an IEC or GST entry into your ANIMATE solution allows QIKPACs to be charged whilst fixed inside the furniture.

Charge or run your OE ANIMATE install using an C13 IEC or GST 18i3 cable. Simply plug into a wall socket while charging and unplug to unlock freedom furniture.