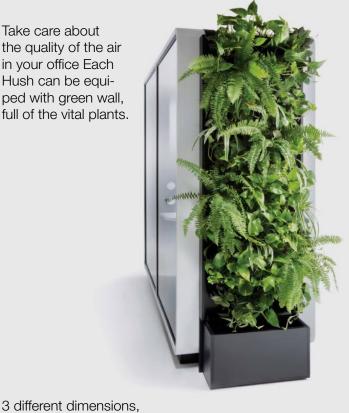

## **GREEN WALL**

Take care about the quality of the air in your office Each Hush can be equiped with green wall, full of the vital plants.

fits to each Hush pod.