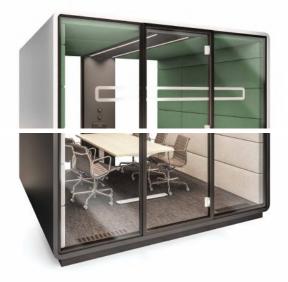

### WE PROVIDE SEPARATE MOBILE SPACES, REPLACING STRESS WITH HARMONY&PEACE.

Acoustic Meet L is a true alternative to traditional conference rooms. The modular design includes a selec-tion of models to harmonize perfectly with your office space. No construction work. No renovation required. Each module is a room-in-a-box that is perfect for longer or more formal meetings.

# Acoustic Meet L

Acoustic Meet L is a perfect venue when you require:

Highly private meetings

Formal meetings

What makes Meet L so perfect?

Air conditioning

The air-conditioned version keeps everyone feeling comfortable during the meeting.