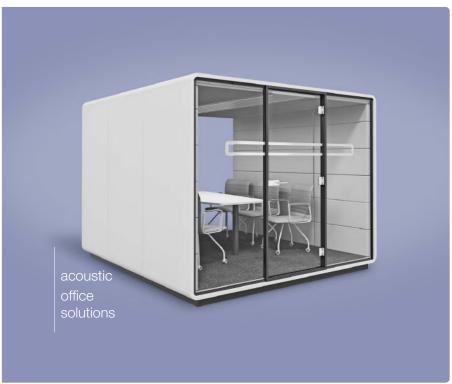

# Acoustic Meet L

Acoustic Meet L is a perfect venue when you require:

Highly private meetings

Formal meetings

What makes Meet L so perfect?

Air conditioning

The air-conditioned version keeps everyone feeling comfortable during the meeting.

Mobility

Each modular box can be relocated after partial disassembly.

Modular design

Each Meet L can be expanded with additional modules.

Acoustics

Sound-proofing glass panels and upholstery effectively suppress sounds from the inside and outside.

### WE PROVIDE SEPARATE MOBILE SPACES, REPLACING STRESS WITH HARMONY&PEACE.

Acoustic Meet L is a true alternative to traditional conference rooms. The modular design includes a selec-tion of models to harmonize perfectly with your office space. No construction work. No renovation required. Each module is a room-in-a-box that is perfect for longer or more formal meetings.

- Laminated front and back acoustic glass panels
- 2 Tempered, laminated acoustic glass door with high quality handle
- Acoustic lined fabric panels
- 4 Led ceiling light with dimmer
- Ventilation system activated by a presence sensor
- Option to hang a TV screen on the central panel
- 7 IIndependent, manual smooth lighting and ventilation rotary knobs
- Power module (power+USB+rJ45)
- Optional conference table
- Removable front panel for pallet jack
- Leveling feet
- Anti-collision door marking