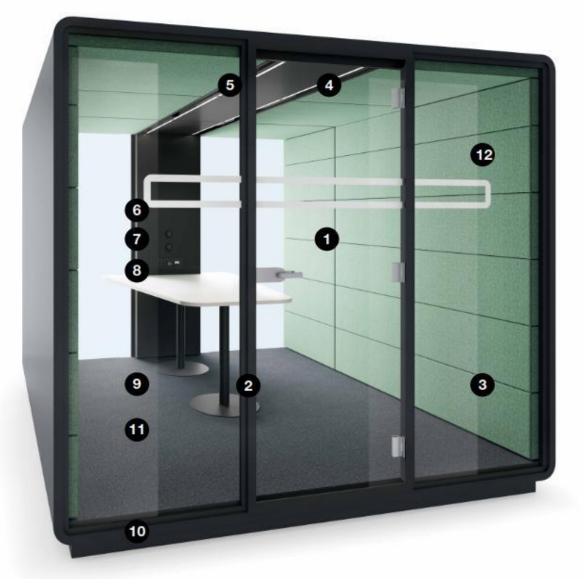

- Laminated front and back acoustic glass panels
- 2 Tempered, laminated acoustic glass door with high quality handle
- Acoustic lined fabric panels
- 4 Led ceiling light with dimmer
- Ventilation system activated by a presence sensor
- Option to hang a TV screen on the central panel
- 7 IIndependent, manual smooth lighting and ventilation rotary knobs
- Power module (power+USB+rJ45)
- Optional conference table
- Removable front panel for pallet jack
- Leveling feet
- Anti-collision door marking

1-8

W. 2600 mm/102 in H. 2300 mm/90 in

D. 1800-3600 mm/71-142 in

Weight

775-1475 kg/1708-3251 lbs