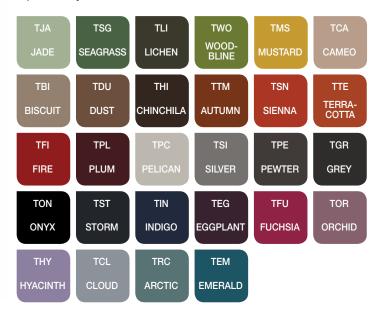

n work. No renovation required. Each module is a room-in-a-box that is perfect for longer or more formal meetings.



- Laminated front and back acoustic glass panels
- 2 Tempered, laminated acoustic glass door with high quality handle
- Acoustic lined fabric panels
- 4 Led ceiling light with dimmer
- Ventilation system activated by a presence sensor
- Option to hang a TV screen on the central panel
- 7 IIndependent, manual smooth lighting and ventilation rotary knobs
- Power module (power+USB+rJ45)
- Optional conference table
- Removable front panel for pallet jack
- Leveling feet
- Anti-collision door marking



1-8

W. 2600 mm/102 in H. 2300 mm/90 in

D. 1800-3600 mm/71-142 in

Weight

775-1475 kg/1708-3251 lbs

### CARCASS FINISHES

### INTERIOR FINISHES





#### **Upholstery Wool**



## **GREEN WALL**

Take care about the quality of the air in your office Each Hush can be equiped with green wall, full of the vital plants.

fits to each Hush pod.



#### **Upholstery Petrus**



#### Middle column

| AGC            | ABB   |
|----------------|-------|
| COSMOS<br>GREY | WHITE |

#### Rear glass

|     | PRZ   | MGA     |
|-----|-------|---------|
| - ( | CLEAR | FROSTED |

#### Aluminium profile



#### Hinge/door handle