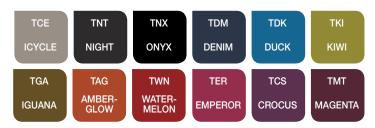

c glass door with high quality handle
- Acoustic lined fabric panels
- 4 Led ceiling light with dimmer
- Ventilation system activated by a presence sensor
- Option to hang a TV screen on the central panel
- 7 IIndependent, manual smooth lighting and ventilation rotary knobs
- Power module (power+USB+rJ45)
- Optional conference table
- Removable front panel for pallet jack
- Leveling feet
- Anti-collision door marking



1-8

W. 2600 mm/102 in H. 2300 mm/90 in

D. 1800-3600 mm/71-142 in

Weight

775-1475 kg/1708-3251 lbs

### CARCASS FINISHES

### INTERIOR FINISHES





#### **Upholstery Wool**



## **GREEN WALL**

Take care about the quality of the air in your office Each Hush can be equiped with green wall, full of the vital plants.

fits to each Hush pod.



#### **Upholstery Petrus**



#### Middle column

| AGC            | ABB   |
|----------------|-------|
| COSMOS<br>GREY | WHITE |

#### Rear glass

|     | PRZ   | MGA     |
|-----|-------|---------|
| - ( | CLEAR | FROSTED |

#### Aluminium profile



#### Hinge/door handle