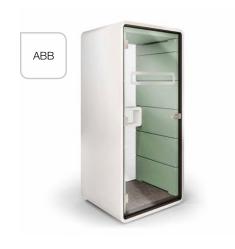

## **ACOUSTIC PHONE BOOTH IS A PERFECT PLACE FOR:**

PRIVATE VIDEOCONFERENCES

TRADE NEGOTIATIONS

CONFIDENTIAL TELEPHONE CONVERSATIONS

## WHY IS THE **ACOUSTIC PHONE** A UNIQUE OFFICE SOLUTION?

#### **COMPACT**

Acoustic Phone occupies only 1 square meter – the small dimensions and weight allow it to be set or adjusted to the current needs of any organisation.

#### **FUNCTIONAL**

Equipped with lighting, a ventilation system, a folding laptop table, and 230V & USB sockets.

## COMFORTABLE TO USE

Thanks to the armrest, a movement sensor which activates the lighting and ventilation, and a rear wall made of glass, the Acoustic Phone provides an excel-lent user

experience.

#### **AGILE**

Acoustic Phone is equipped with castors which allows you to move it around the office whenever you need.