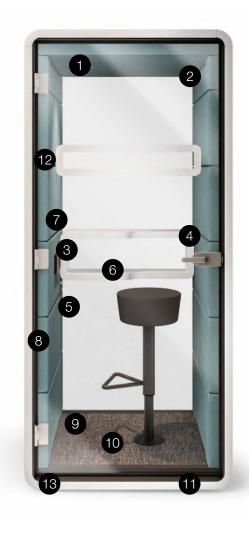

## TECHNICAL FEATURES

- 1 Led ceiling light run by motion sensor
- 2 Efficient ventilation run by motion sensor
- 3 Power module (single power, double USB)
- Tempered acoustic glass door with handle
- 5 Glazed acoustic glass rear wall
- 6 Ergonomic shelf / storage
- 7 Fold-away oak veneer laptop table
- 8 Acoustic lined fabric panels
- 9 Integral carpeted floor
- 10 Optional floor mounted stool
- 11 Leveling feet
- 12 Anti-collision door manifestation
- 13 Castors