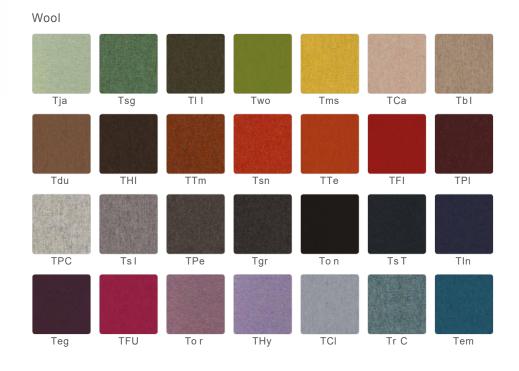

ates the lighting and ventilation, and a rear wall made of glass, the Acoustic Phone provides an excel-lent user

experience.



#### **AGILE**

Acoustic Phone is equipped with castors which allows you to move it around the office whenever you need.

## TECHNICAL FEATURES

- 1 Led ceiling light run by motion sensor
- 2 Efficient ventilation run by motion sensor
- 3 Power module (single power, double USB)
- Tempered acoustic glass door with handle
- 5 Glazed acoustic glass rear wall
- 6 Ergonomic shelf / storage
- 7 Fold-away oak veneer laptop table
- 8 Acoustic lined fabric panels
- 9 Integral carpeted floor
- 10 Optional floor mounted stool
- 11 Leveling feet
- 12 Anti-collision door manifestation
- 13 Castors









## COLOUR FINISHES

## **CARCASS**

## **INTERIOR FABRIC**