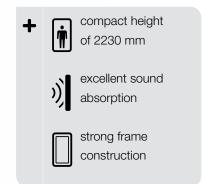

#### **COMPACT**

Acoustic Phone occupies only 1 square meter – the small dimensions and weight allow it to be set or adjusted to the current needs of any organisation.

#### **FUNCTIONAL**

Equipped with lighting, a ventilation system, a folding laptop table, and 230V & USB sockets.

## COMFORTABLE TO USE

Thanks to the armrest, a movement sensor which activates the lighting and ventilation, and a rear wall made of glass, the Acoustic Phone provides an excel-lent user

experience.

#### **AGILE**

Acoustic Phone is equipped with castors which allows you to move it around the office whenever you need.