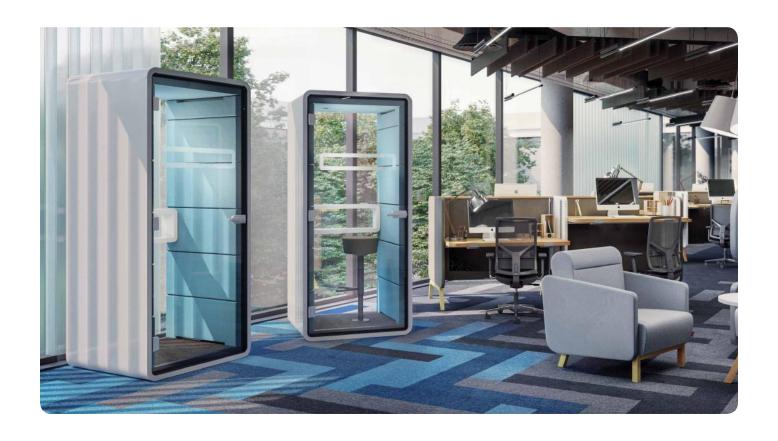

# WE PROVIDE SEPARATE MOBILE SPACES, REPLACING STRESS WITH HARMONY & PEACE.

Modern workplaces are adapting to the needs of the people who perform their jobs in them. More and more employees express the desire to find acoustic solutions which would let them work in peace and be more effective.

Providing special zones for phone calls and videoconferences has become one of the crucial elements of an office that is friendly and open to the needs of employees. The best solutions should be flexible and inexpensive to implement, and this is exactly what we provide.

## **ACOUSTIC PHONE BOOTH IS A PERFECT PLACE FOR:**

PRIVATE VIDEOCONFERENCES

TRADE NEGOTIATIONS

CONFIDENTIAL TELEPHONE CONVERSATIONS