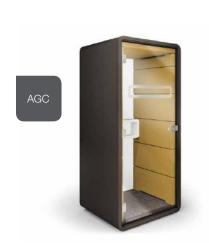

## TECHNICAL FEATURES

- 1 Led ceiling light run by motion sensor
- 2 Efficient ventilation run by motion sensor
- 3 Power module (single power, double USB)
- Tempered acoustic glass door with handle
- 5 Glazed acoustic glass rear wall
- 6 Ergonomic shelf / storage
- 7 Fold-away oak veneer laptop table
- 8 Acoustic lined fabric panels
- 9 Integral carpeted floor
- 10 Optional floor mounted stool
- 11 Leveling feet
- 12 Anti-collision door manifestation
- 13 Castors