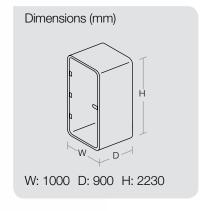

#### **COMPACT**

Acoustic Phone occupies only 1 square meter – the small dimensions and weight allow it to be set or adjusted to the current needs of any organisation.