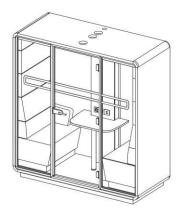

### **Acoustic Meet**

#### Case:

Construction based on the metal frame and honeycomb board with aluminum nodes. The side walls and the upper finial made of 3-layer honeycomb board, 38mm thickness, both sides melamine faced.

Middle column made of 3-layer melamine chipboard, 18mm thickness.

In the middle column, placed module with electrification. Back blend of middle column in Cosmos grey colour.

Optional cableway Ø 60mm, enables running cables from the TV, inside the column. Chipboard elements finished with zero-joint edge technology.

Back and front glass panels made in the glued technology (safety glass)- 10 mm (5.5.2\*) thickness placed in aluminium profiles with acoustic seal. Door made of tempered, bonded glass 4.4.4\*, with handle.

- \* 4 mm of tempered glass 4 layers of acoustic film 4 mm of tempered glass.
- \* 5mm of tempered glass 2 layers of acoustic film 5mm of tempered glass.

### Tabletop:

Dimensions 1000 x 770mm (Hush Meet), or 535 x 770 mm (Hush Meet S) 3-layer melamine chipboard, 25mm thickness. Worktop finished with zero-joint edge, in laser technology.

### **Upholstered elements:**

Upholstered panels made of chipboard covered with polyurethane foam, upholstered. Option: flame retardant polyurethane foam CM 30120