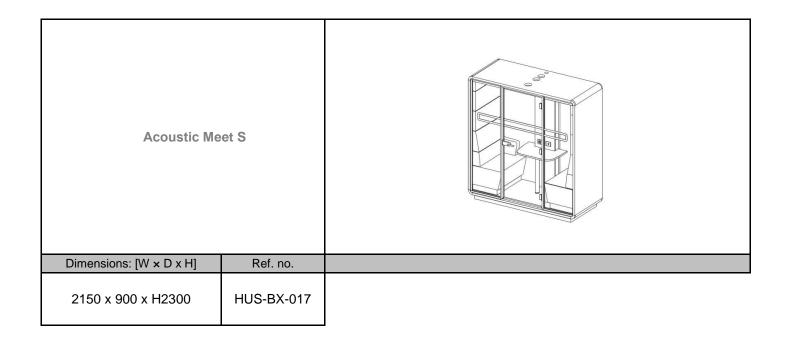

#### **Acoustic Meet S**

#### Case:

Construction based on the metal frame and honeycomb board with aluminum nodes. The side walls and the upper finial made of 3-layer honeycomb board, 38mm thickness, both sides melamine faced.

Middle column made of 3-layer melamine chipboard, 18mm thickness.

In the middle column, placed module with electrification. Back blend of middle column in Cosmos grey colour.

Optional cableway Ø 60mm, enables running cables from the TV, inside the column. Chipboard elements finished with zero-joint edge technology.

Back and front glass panels made in the glued technology (safety glass)- 10 mm (5.5.2\*) thickness placed in aluminium profiles with acoustic seal. Door made of tempered, bonded glass 4.4.4\*, with handle.

- \* 4 mm of tempered glass 4 layers of acoustic film 4 mm of tempered glass.
- \* 5mm of tempered glass 2 layers of acoustic film 5mm of tempered glass.

### Tabletop:

Dimensions 1000 x 770mm (Hush Meet), or 535 x 770 mm (Hush Meet S) 3-layer melamine chipboard, 25mm thickness. Worktop finished with zero-joint edge, in laser technology.

### **Upholstered elements:**

Upholstered panels made of chipboard covered with polyurethane foam, upholstered. Option: flame retardant polyurethane foam CM 30120