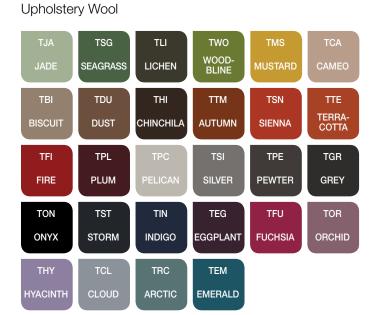

#### ✓ WOOL

- Weight: 325 g/m2
- Composition:

70%WO, 20%PL, 5%PA, 5%AF

- Abrasion resistance: 100.000 Martindale cycles (EN ISO 12947-2)
- -Fastness to Rubbing:

Wet: 4/5; Dry: 4/5 (ISO105 – X12)

- Light fastness: 5 (EN ISO 105-BO2)
- Flammability cigarette and match (BS-EN 1021- 1, 2) (BS 5852 0, 1)

#### ✓ WOOL

- Weight: 325 g/m2

- Composition:

70%WO, 20%PL, 5%PA, 5%AF

Abrasion resistance:
100.000 Martindale cycles
(EN ISO 12947-2)
Fastness to Rubbing:

Wet: 4/5; Dry: 4/5 (ISO105 – X12) - Light fastness: 5 (EN ISO 105-

BO2)

Flammability – cigarette and match

(BS-EN 1021- 1, 2) (BS 5852 – 0, 1)

**REMARK!** TV handle is not in the standard. Maximum recommended size of TV is 32 inches (VESA mount).

| Acoustic Meet           |            |  |
|-------------------------|------------|--|
| Dimensions: [W x D x H] | Ref. no.   |  |
| 2150 x 1390 x H2300     | HUS-BX-008 |  |