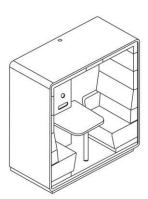

## **Acousstic Meet Open S**

#### Case:

Construction based on the metal frame and honeycomb board with aluminum nodes. The side walls and the upper finial made of 3-layer honeycomb board, 38mm thickness, both sides melamine faced.

Middle column made of 3-layer melamine chipboard, 18mm thickness.

In the middle column, placed module with electrification. Back blend of middle column in Cosmos grey colour.

Optional cableway Ø 60mm, enables running cables from the TV, inside the column. Chipboard elements finished with zero-joint edge technology.

Back glass panels made in the glued technology (safety glass)- 10 mm (5.5.2\*) thickness placed in aluminium profiles with acoustic seal.

\* 5mm of tempered glass – 2 layers of acoustic film – 5mm of tempered glass

#### **Tabletop:**

Dimensions 1300 x 770mm (Hush Meet Open) or 810 x 770 mm (Hush Meet Open S), 3-layer melamine chipboard, 25mm thickness. Worktop finished with zero-joint edge, in laser technology.

#### **Upholstered elements:**

Upholstered panels made of chipboard covered with polyurethane foam, upholstered. Option: flame retardant polyurethane foam CM 30120