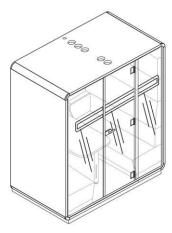

#### **Acoustic Meet S**

#### Case:

Construction based on the metal frame and honeycomb board with aluminum nodes. The side walls and the upper finial made of 3-layer honeycomb board, 38mm thickness, both sides melamine faced.

Middle column made of 3-layer melamine chipboard, 18mm thickness.

In the middle column, placed module with electrification. Back blend of middle column in Cosmos grey colour.

Optional cableway Ø 60mm, enables running cables from the TV, inside the column. Chipboard elements finished with zero-joint edge technology.

Back and front glass panels made in the glued technology (safety glass)- 10 mm (5.5.2\*) thickness placed in aluminium profiles with acoustic seal. Door made of tempered, bonded glass 4.4.4\*, with handle.

- \* 4 mm of tempered glass 4 layers of acoustic film 4 mm of tempered glass.
- \* 5mm of tempered glass 2 layers of acoustic film 5mm of tempered glass.

### Tabletop:

Dimensions 1000 x 770mm (Hush Meet), or 535 x 770 mm (Hush Meet S) 3-layer melamine chipboard, 25mm thickness. Worktop finished with zero-joint edge, in laser technology.

### **Upholstered elements:**

Upholstered panels made of chipboard covered with polyurethane foam, upholstered. Option: flame retardant polyurethane foam CM 30120