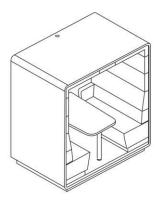

## **Acoustic Meet Open**

#### Case:

Construction based on the metal frame and honeycomb board with aluminum nodes. The side walls and the upper finial made of 3-layer honeycomb board, 38mm thickness, both sides melamine faced.

Middle column made of 3-layer melamine chipboard, 18mm thickness.

In the middle column, placed module with electrification. Back blend of middle column in Cosmos grey colour.

Optional cableway Ø 60mm, enables running cables from the TV, inside the column. Chipboard elements finished with zero-joint edge technology.

Back glass panels made in the glued technology (safety glass)- 10 mm (5.5.2\*) thickness placed in aluminium profiles with acoustic seal.

\* 5mm of tempered glass – 2 layers of acoustic film – 5mm of tempered glass

#### **Tabletop:**

Dimensions 1300 x 770mm (Hush Meet Open) or 810 x 770 mm (Hush Meet Open S), 3-layer melamine chipboard, 25mm thickness. Worktop finished with zero-joint edge, in laser technology.

#### **Upholstered elements:**

Upholstered panels made of chipboard covered with polyurethane foam, upholstered. Option: flame retardant polyurethane foam CM 30120