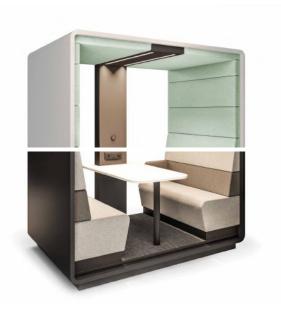

### **Acoustic Meet**

#### **Acoustic Meet S**

#### Case:

Construction based on the metal frame and honeycomb board with aluminum nodes. The side walls and the upper finial made of 3-layer honeycomb board, 38mm thickness, both sides melamine faced.

Back and front glass panels made in the glued technology (safety glass)- 10 mm (5.5.2\*) thickness placed in aluminium profiles with acoustic seal. Door made of tempered, bonded glass 4.4.4\*, with handle.