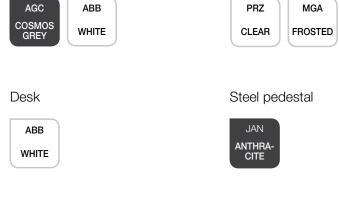

Middle column made of 3-layer melamine chipboard, 18mm thickness.

In the middle column, placed module with electrification. Back blend of middle column in Cosmos grey colour.

Optional cableway Ø 60mm, enables running cables from the TV, inside the column. Chipboard elements finished with zero-joint edge technology.