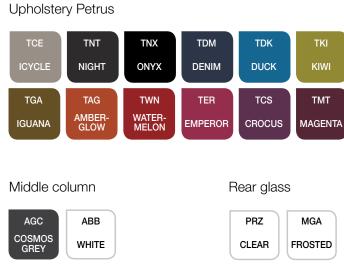

#### **✓** PETRUS

Weight: 389 g/m2

Composition: 100% polyester Abrasion resistance: 80,000 Martindale cycles (EN ISO 12947-2)

- light resistance: 3-4 (EN ISO 105-BO2)

## **✓** PETRUS

Weight: 389 g/m2 Composition: 100% polyester Abrasion resistance: 80,000 Martindale cycles (EN ISO 12947-2)

- light resistance: 3-4 (EN ISO 105-BO2)