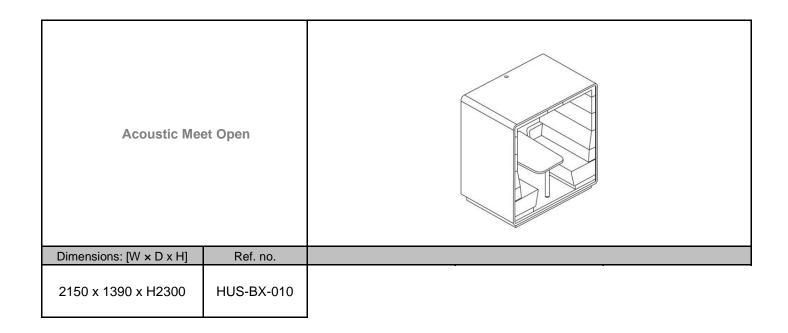

## **Acoustic Meet Open**

#### Case:

Construction based on the metal frame and honeycomb board with aluminum nodes. The side walls and the upper finial made of 3-layer honeycomb board, 38mm thickness, both sides melamine faced.

Middle column made of 3-layer melamine chipboard, 18mm thickness.

In the middle column, placed module with electrification. Back blend of middle column in Cosmos grey colour.

Optional cableway Ø 60mm, enables running cables from the TV, inside the column. Chipboard elements finished with zero-joint edge technology.

Back glass panels made in the glued technology (safety glass)- 10 mm (5.5.2\*) thickness placed in aluminium profiles with acoustic seal.

\* 5mm of tempered glass – 2 layers of acoustic film – 5mm of tempered glass

#### **Tabletop:**

Dimensions 1300 x 770mm (Hush Meet Open) or 810 x 770 mm (Hush Meet Open S), 3-layer melamine chipboard, 25mm thickness. Worktop finished with zero-joint edge, in laser technology.

#### **Upholstered elements:**

Upholstered panels made of chipboard covered with polyurethane foam, upholstered. Option: flame retardant polyurethane foam CM 30120