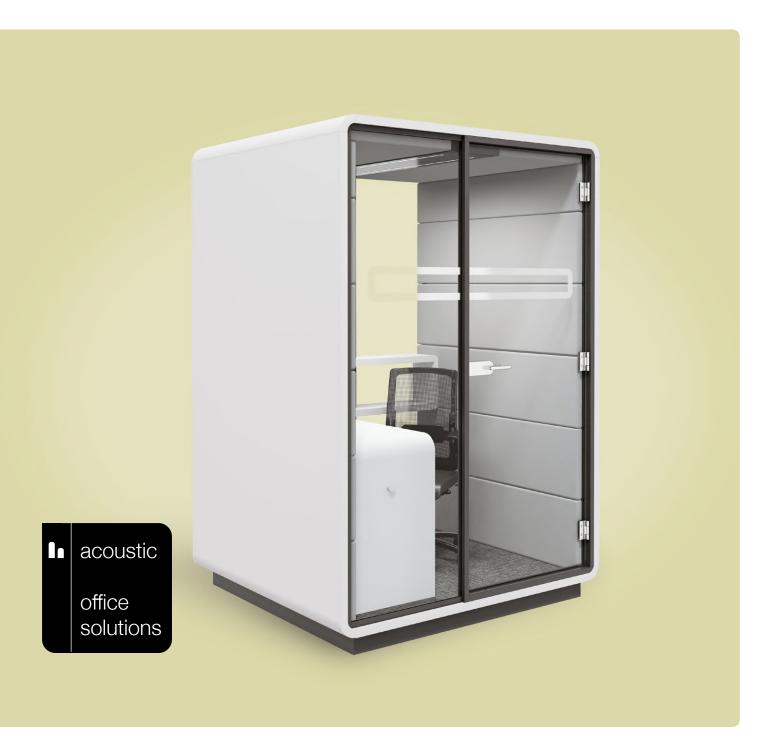

# Your own space for individual success

# We provide separate mobile spaces, replacing stress with harmony & peace.

Work is a new approach to individual work. It's a solution that allows you to create dedicated spaces in which you can focus. Advanced acoustic solutions ensure high comfort for the user while increasing the feeling of privacy.

Acoustic Work Pod is a perfect place for:

Work requiring concentration

Videoconference

Why is the Work Pod a unique office solution?

## Mobility

You can move the pod without disassembly.

### **Acoustics**

The upholstery and double glass with acoustic film effectively absorb sound.

### **Dimensions**

Occupies less than 2 square meters, which makes Hush Work easy adaptable to almost any office space.

## **Facilities**

Hush Work is an independent space powered by electricity, providing comfortable conditions during the meeting.

# Technical features

- 1 Led ceiling light with dimmer
- 2 Optional bluetooth speaker
- 3 Active ventilation run by presence sensor
- 4 Anti-collision door marking
- Toughened acoustic glass door with high quality handle
- 6 Spacious shelf with a hanger
- 7 Compact-size desk
- 8 Power module (Power + USB + RJ45)
- 9 Door in aluminium frame with acoustic seal
- 10 Leveling feet
- Possibility to move without disassemblyy