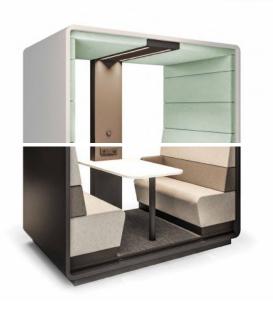

# Your own space for individual success

# We provide separate mobile spaces, replacing stress with harmony & peace.

Work is a new approach to individual work. It's a solution that allows you to create dedicated spaces in which you can focus. Advanced acoustic solutions ensure high comfort for the user while increasing the feeling of privacy.

This affects both the improvement of well-being and the effectiveness of performed tasks. An important space for the entire organization because as a workplace it is not assigned to one person and can be used by everyone!

Acoustic Work Pod is a perfect place for:

Work requiring concentration

Videoconference

Why is the Work Pod a unique office solution?

## Mobility

You can move the pod without disassembly.

### **Acoustics**

The upholstery and double glass with acoustic film effectively absorb sound.

### **Dimensions**

Occupies less than 2 square meters, which makes Hush Work easy adaptable to almost any office space.

## **Facilities**

Hush Work is an independent space powered by electricity, providing comfortable conditions during the meeting.