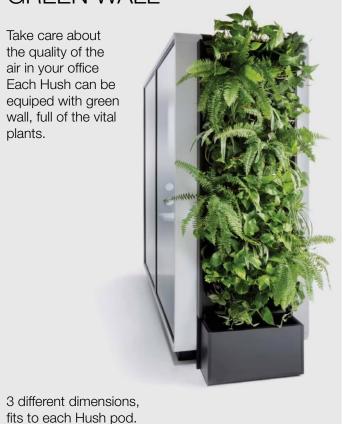

h acoustic film effectively absorb sound.



### **Dimensions**

Occupies less than 2 square meters, which makes Hush Work easy adaptable to almost any office space.



## **Facilities**

Hush Work is an independent space powered by electricity, providing comfortable conditions during the meeting.

# Technical features

- 1 Led ceiling light with dimmer
- 2 Optional bluetooth speaker
- 3 Active ventilation run by presence sensor
- 4 Anti-collision door marking
- Toughened acoustic glass door with high quality handle
- 6 Spacious shelf with a hanger
- 7 Compact-size desk
- 8 Power module (Power + USB + RJ45)
- 9 Door in aluminium frame with acoustic seal
- 10 Leveling feet
- Possibility to move without disassemblyy







# CARCASS FINISHES

# INTERIOR FINISHES





## Upholstery Wool







#### Upholstery Petrus



#### Middle column

| AGC            | ABB   |
|----------------|-------|
| COSMOS<br>GREY | WHITE |

## Rear glass



#### Desk



## Steel pedestal