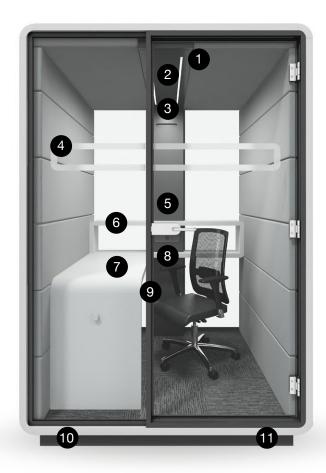

# Technical features

- 1 Led ceiling light with dimmer
- 2 Optional bluetooth speaker
- 3 Active ventilation run by presence sensor
- 4 Anti-collision door marking
- Toughened acoustic glass door with high quality handle
- 6 Spacious shelf with a hanger
- 7 Compact-size desk
- 8 Power module (Power + USB + RJ45)
- 9 Door in aluminium frame with acoustic seal
- 10 Leveling feet
- Possibility to move without disassemblyy