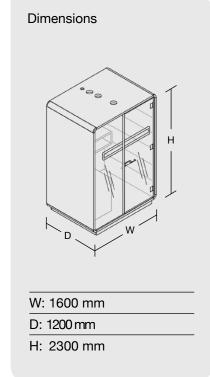

### **Dimensions**

Occupies less than 2 square meters, which makes Hush Work easy adaptable to almost any office space.