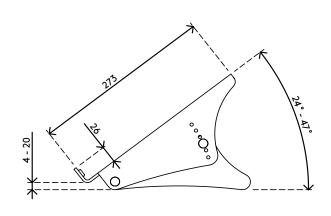

- Suitable for laptops up to 15"
- Raises a laptop to eye level
- Leaves all laptop ports and drives accessible
- 4 mm (0,2") thick clear acrylic
- Max. weight capacity of 6 kg (13 lb)

- To be used with additional keyboard and mouse
- Height adjustable from 134 204 mm (5,3" 8,0") in 5 steps
- Dimensions (w x d x h): 350 x 270 x 134 204 mm (13,8 x 10,6 x 5,3 8,0")