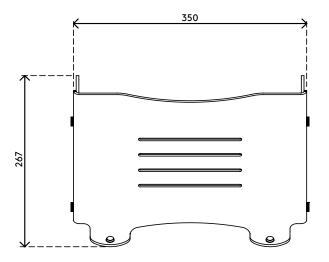

- Suitable for laptops up to 15"
- Raises a laptop to eye level
- Leaves all laptop ports and drives accessible
- 4 mm (0,2") thick clear acrylic
- Max. weight capacity of 6 kg (13 lb)

- To be used with additional keyboard and mouse
- Height adjustable from 134 204 mm (5,3" 8,0") in 5 steps
- Dimensions (w x d x h): 350 x 270 x 134 204 mm (13,8 x 10,6 x 5,3 8,0")