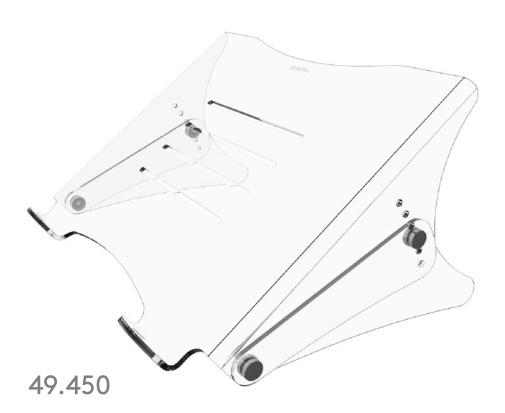

## Addit laptop riser - adjustable 450

This height adjustable acrylic laptop riser inclines and raises a laptop's screen to eye-level. This makes it easier and more pleasant to work on your laptop for longer periods of time. This version has cut-outs that promote airflow to the laptop's air intakes. To be used with additional keyboard and mouse.

- Suitable for laptops up to 15"
- Raises a laptop to eye level
- Leaves all laptop ports and drives accessible
- 4 mm (0,2") thick clear acrylic
- Max. weight capacity of 6 kg (13 lb)

- To be used with additional keyboard and mouse
- Height adjustable from 134 204 mm (5,3" 8,0") in 5 steps
- Dimensions (w x d x h): 350 x 270 x 134 204 mm (13,8 x 10,6 x 5,3 8,0")