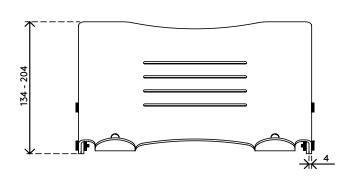

## Addit laptop riser - adjustable 450

This height adjustable acrylic laptop riser inclines and raises a laptop's screen to eye-level. This makes it easier and more pleasant to work on your laptop for longer periods of time. This version has cut-outs that promote airflow to the laptop's air intakes. To be used with additional keyboard and mouse.

- Suitable for laptops up to 15"
- Raises a laptop to eye level
- Leaves all laptop ports and drives accessible
- 4 mm (0,2") thick clear acrylic
- Max. weight capacity of 6 kg (13 lb)

- To be used with additional keyboard and mouse
- Height adjustable from 134 204 mm (5,3" 8,0") in 5 steps
- Dimensions (w x d x h): 350 x 270 x 134 204 mm (13,8 x 10,6 x 5,3 8,0")