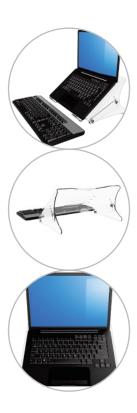

## Addit laptop riser - adjustable 450

This height adjustable acrylic laptop riser inclines and raises a laptop's screen to eye-level. This makes it easier and more pleasant to work on your laptop for longer periods of time. This version has cut-outs that promote airflow to the laptop's air intakes. To be used with additional keyboard and mouse.

- Suitable for laptops up to 15"
- Raises a laptop to eye level
- Leaves all laptop ports and drives accessible
- 4 mm (0,2") thick clear acrylic
- Max. weight capacity of 6 kg (13 lb)

- To be used with additional keyboard and mouse
- Height adjustable from 134 204 mm (5,3" 8,0") in 5 steps
- Dimensions (w x d x h): 350 x 270 x 134 204 mm (13,8 x 10,6 x 5,3 8,0")