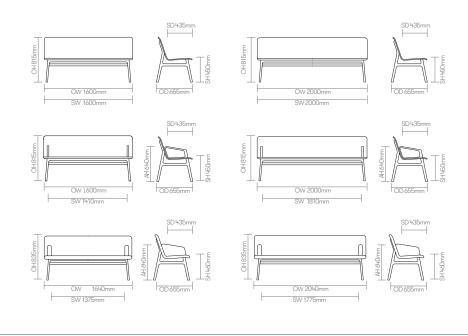

### Dimensions

**Optional Features** 

Plastic glides with felt and levelling adjustment