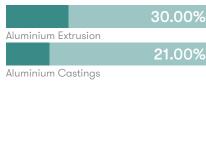

ands – including Nike, Pepsi, BMW, Samsung and Braun – to create products that will help define the way we live, work and communicate in the future.

#### **Standard Features**

(\* - Selected models only) Oak veneer Ply shell Oak veneer ply shell\* Upholstered inner shell\* Fully upholstered shell \* Fully upholstered arms\* Cast Aluminium frame and extrusions Cast Aluminium amrs\* Plastic glides with levelling adjustment

### Dimensions

**Optional Features** 

Plastic glides with felt and levelling adjustment

### Performance Standards

BS EN 16139:2013-Level 2



# **Environmental Performance**

#### **Material Content**

Components are constructed of the following

#### **Recycled Content**

Contains up to 51.00% of Recycled Material

### Recyclability

The range is 99% recyclable







# **Finish Options**

(\* - Selected models only) Oak veneer ply shell with a clear finish\* Upholstered inner shell\* Fully upholstered arms and shell\*

Cast Aluminium frame, extrusions, and arms available in Black, White, Sage, Basalt, Peacock Blue, Coral, Stone, or Pebble powder coat

Oak veneer ply shell can be stained\* Oak veneer ply shell can be colour washed to compliment frame finish\*

#### **Standard Wood Finishes**



Oak

#### **Frame Finishes**

| Black       | Basalt      | White       | Sage        | Peacock Blue | Coral       | Pebble      | Stone       |
|-------------|-------------|-------------|-------------|--------------|-------------|-------------|-------------|
| powder coat  | powder coat | powder coat | powder coat |

#### Wood Colour Washes



#### Wood Stai