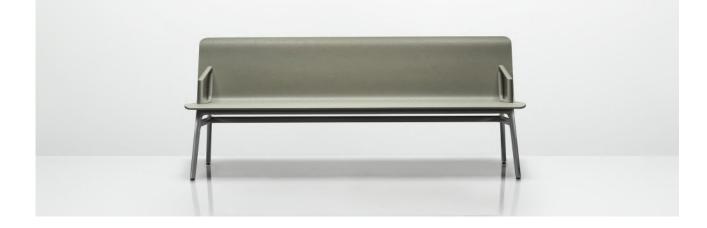

# **Axyl Bench**

Axyl is a seating collection offering a sophisticated combination of recognizable elements. Comprising of an arm chair, bench, and stool. Axyl utilizes a strong geometric design language that is entirely original yet draws on familiar references to create a range of highly functional seating.