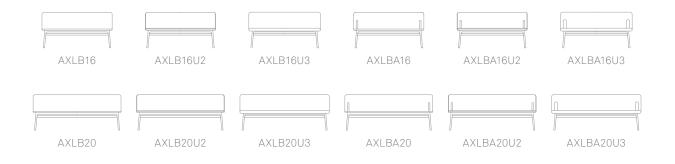

### Dimensions

**Optional Features** 

Plastic glides with felt and levelling adjustment