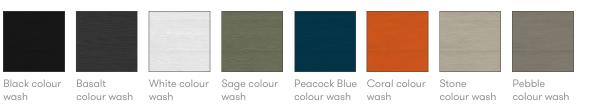

# **Finish Options**

(\* - Selected models only) Oak veneer ply shell with a clear finish\* Upholstered inner shell\* Fully upholstered arms and shell\*

Cast Aluminium frame, extrusions, and arms available in Black, White, Sage, Basalt, Peacock Blue, Coral, Stone, or Pebble powder coat

#### **Frame Finishes**

| Black       | Basalt      | White       | Sage        | Peacock Blue | Coral       | Pebble      | Stone       |
|-------------|-------------|-------------|-------------|--------------|-------------|-------------|-------------|
| powder coat  | powder coat | powder coat | powder coat |