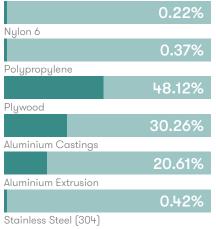

#### **Material Content**

Components are constructed of the following

#### **Recycled Content**

Contains up to 51.00% of Recycled Material