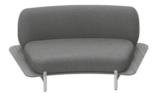

## BAE

Genesus

DELIVERING FURNITURE SOLUTIONS SINCE 1997

www.genesys-uk.com sales@genesys-uk.com

Bae is an organic shaped seating system with a skeletal timber form that allows endless sweeping configurations that can be easily linked together but allows separate conversational islands. With environmental impacts, both the material used in the design are sustainable and the product can easily be deconstructed for recycling, minimising the impact on the environment.

Bae Sofa 90-degree Outwards Unit wwidth 1747 depth 1747, seat height 408 mm

| FABRIC | ORDER CODE |  |
|--------|------------|--|
|        |            |  |
| В      | BAE1.FBB   |  |
| С      | BAE1.FBC   |  |
| D      | BAE1.FBD   |  |
| Е      | BAE1.FBE   |  |
| F      | BAE1.FBF   |  |
| G      | BAE1.FBG   |  |
| Н      | BAE1.FBH   |  |
| 1      | BAE1.FBI   |  |