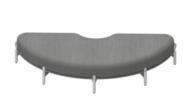

## BAE

Genesus

DELIVERING FURNITURE SOLUTIONS SINCE 1997

www.genesys-uk.com sales@genesys-uk.com

Bae is an organic shaped seating system with a skeletal timber form that allows endless sweeping configurations that can be easily linked together but allows separate conversational islands. With environmental impacts, both the material used in the design are sustainable and the product can easily be deconstructed for recycling, minimising the impact on the environment.

Bae Sofa 180-degree Unit width 2145, depth 1100, height 408 mm

| FABRI | C ORDER CODE |
|-------|--------------|
|       |              |
| В     | BAE5.FBB     |
| С     | BAE5.FBC     |
| D     | BAE5.FBD     |
| Е     | BAE5.FBE     |
| F     | BAE5.FBF     |
| G     | BAE5.FBG     |
| Н     | BAE5.FBH     |
| 1     | BAE5.FBI     |