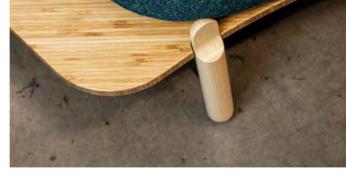

Sustainable materials - side pressed bamboo base board

Designed for deconstruction at end of life

Adjustable feet

Delivered KD to site and easily constructed

Side pressed Bamboo baseboard

Solid Ash Legs