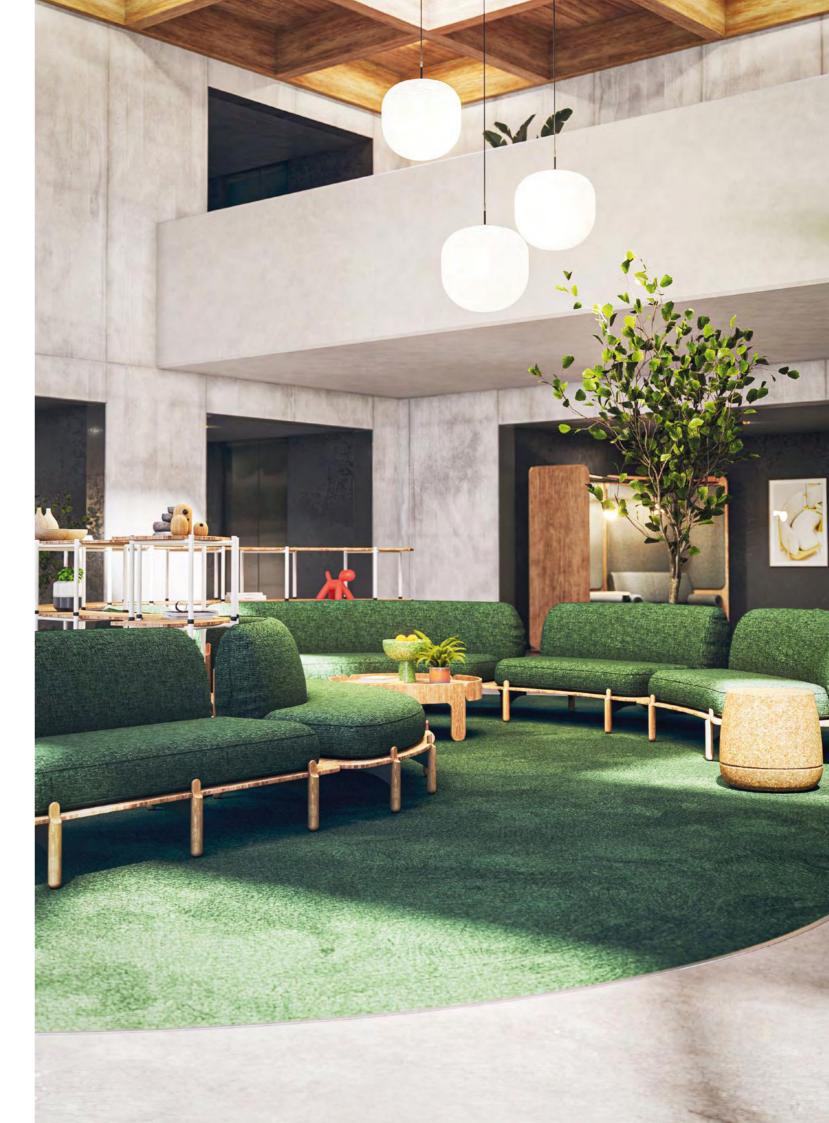

## BAE

Genesus

DELIVERING FURNITURE SOLUTIONS SINCE 1997

www.genesys-uk.com sales@genesys-uk.com

Bae is an organic shaped seating system with a skeletal timber form that allows endless sweeping configurations that can be easily linked together but allows separate conversational islands. With environmental impacts, both the material used in the design are sustainable and the product can easily be deconstructed for recycling, minimising the impact on the environment.

## **FEATURES**

Enveloping relaxed comfort

Five optimum units for endless composition freedom

Soft organic shapes that allow a chain of united environments but have a functional divisional surface

Simple assembly and configuration