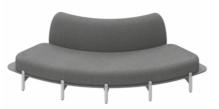

## BAE

Genesus

DELIVERING FURNITURE SOLUTIONS SINCE 1997

www.genesys-uk.com sales@genesys-uk.com

Bae is an organic shaped seating system with a skeletal timber form that allows endless sweeping configurations that can be easily linked together but allows separate conversational islands. With environmental impacts, both the material used in the design are sustainable and the product can easily be deconstructed for recycling, minimising the impact on the environment.

## **FEATURES**

Enveloping relaxed comfort

Five optimum units for endless composition freedom

Soft organic shapes that allow a chain of united environments but have a functional divisional surface

Simple assembly and configuration

Bae Sofa 180-degree Unit width 2145, depth 1100, height 408 mm

| FABRI | C ORDER CODE |
|-------|--------------|
|       |              |
| В     | BAE5.FBB     |
| С     | BAE5.FBC     |
| D     | BAE5.FBD     |
| Е     | BAE5.FBE     |
| F     | BAE5.FBF     |
| G     | BAE5.FBG     |
| Н     | BAE5.FBH     |
| 1     | BAE5.FBI     |