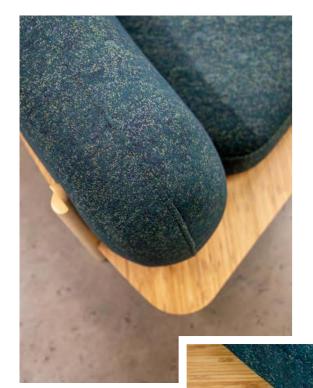

Sustainable materials - side pressed bamboo base board

Designed for deconstruction at end of life

Adjustable feet

Delivered KD to site and easily constructed

Side pressed Bamboo baseboard

Solid Ash Legs