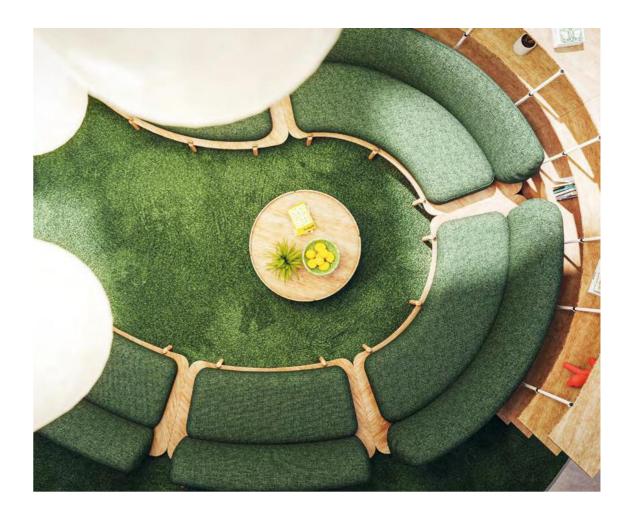

## BAE

Genesus

DELIVERING FURNITURE SOLUTIONS SINCE 1997

www.genesys-uk.com sales@genesys-uk.com

Bae is an organic shaped seating system with a skeletal timber form that allows endless sweeping configurations that can be easily linked together but allows separate conversational islands. With environmental impacts, both the material used in the design are sustainable and the product can easily be deconstructed for recycling, minimising the impact on the environment.

## **FEATURES**

Enveloping relaxed comfort

Five optimum units for endless composition freedom

Soft organic shapes that allow a chain of united environments but have a functional divisional surface

Simple assembly and configuration

## STEPS TO SPECIFY

Follow our guide and customise our products to suit your space

Select Unit(s): 90-degree Inwards, 90-degree Outwards, 180-degree, 30-degree and Straight 1700

Frame Finish:

Select Fabric: Available in fabric bands B-I