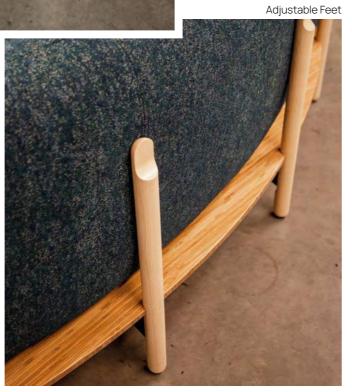

Sustainable materials - side pressed bamboo base board

Designed for deconstruction at end of life

Adjustable feet

Delivered KD to site and easily constructed

Side pressed Bamboo baseboard

Solid Ash Legs