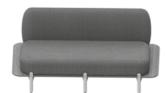

## BAE

Genesus

DELIVERING FURNITURE SOLUTIONS SINCE 1997

www.genesys-uk.com sales@genesys-uk.com

Bae is an organic shaped seating system with a skeletal timber form that allows endless sweeping configurations that can be easily linked together but allows separate conversational islands. With environmental impacts, both the material used in the design are sustainable and the product can easily be deconstructed for recycling, minimising the impact on the environment.

Bae Sofa Straight 1700 Unit width 1700, depth 830, seat height 408 mm

| FABRIC | ORDER CODE |  |
|--------|------------|--|
|        |            |  |
| В      | BAE4.FBB   |  |
| С      | BAE4.FBC   |  |
| D      | BAE4.FBD   |  |
| Е      | BAE4.FBE   |  |
| F      | BAE4.FBF   |  |
| G      | BAE4.FBG   |  |
| Н      | BAE4.FBH   |  |
| 1      | BAE4.FBI   |  |