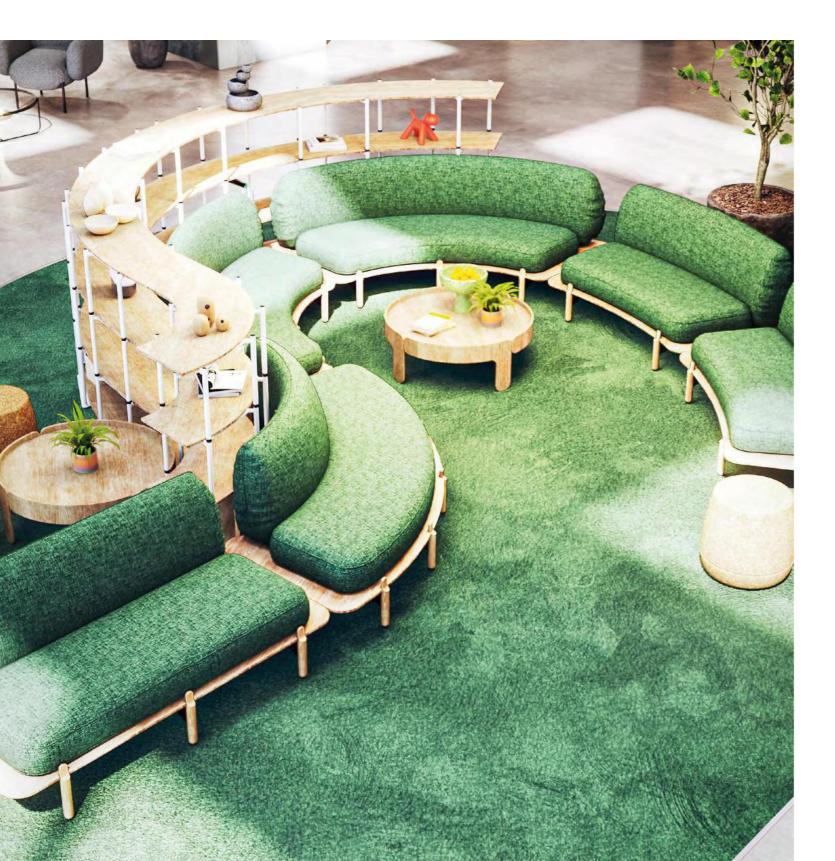

## BAE

Genesus

DELIVERING FURNITURE SOLUTIONS SINCE 1997

www.genesys-uk.com sales@genesys-uk.com

Bae is an organic shaped seating system with a skeletal timber form that allows endless sweeping configurations that can be easily linked together but allows separate conversational islands. With environmental impacts, both the material used in the design are sustainable and the product can easily be deconstructed for recycling, minimising the impact on the environment.

## **FEATURES**

Enveloping relaxed comfort

Five optimum units for endless composition freedom

Soft organic shapes that allow a chain of united environments but have a functional divisional surface

Simple assembly and configuration

Sustainable materials - side pressed bamboo base board

Designed for deconstruction at end of life

Adjustable feet

Delivered KD to site and easily constructed