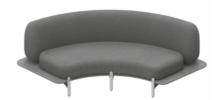

## BAE

Genesus

DELIVERING FURNITURE SOLUTIONS SINCE 1997

www.genesys-uk.com sales@genesys-uk.com

Bae is an organic shaped seating system with a skeletal timber form that allows endless sweeping configurations that can be easily linked together but allows separate conversational islands. With environmental impacts, both the material used in the design are sustainable and the product can easily be deconstructed for recycling, minimising the impact on the environment.

## **FEATURES**

Enveloping relaxed comfort

Five optimum units for endless composition freedom

Soft organic shapes that allow a chain of united environments but have a functional divisional surface

Simple assembly and configuration

Bae Sofa 180-degree Unit width 2145, depth 1100, height 408 mm

| FABRI | C ORDER CODE |
|-------|--------------|
|       |              |
| В     | BAE5.FBB     |
| С     | BAE5.FBC     |
| D     | BAE5.FBD     |
| Е     | BAE5.FBE     |
| F     | BAE5.FBF     |
| G     | BAE5.FBG     |
| Н     | BAE5.FBH     |
| 1     | BAE5.FBI     |