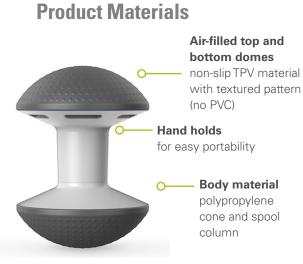

Although inspired by the exercise ball, Ballo does not contain traditionally used PVC (also known as vinyl) that can be harmful to people and the environment. Instead, Ballo employs an eco-friendly material made from Thermoplastic Vulcanizates (TPV). TPV contains no dangerous residues, no heavy metals or phthalate esters chemicals.