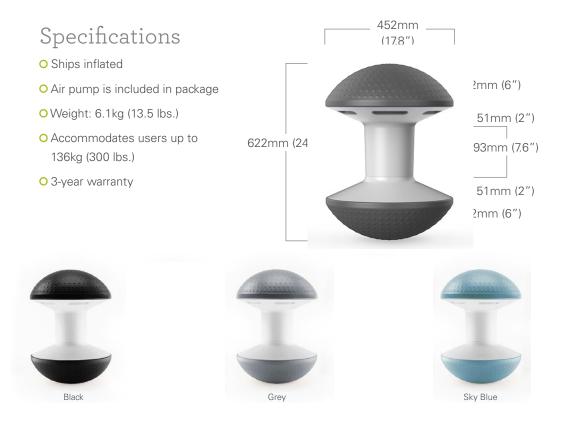

## A Don Chadwick Design

Ballo is a multipurpose stool for short-term, active sitting. Ideal for a variety of uses, settings and spaces, the Ballo stool is suited to home and office environments and everywhere in between. Perfect for pulling up a quick seat, surrounding a conference table or for use in a reception area, Ballo inspires activity. Available in three colours, Ballo's playful aesthetic complements any space while promoting healthy movement.