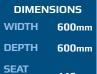

#### DIMENSIONS WIDTH 600mm

DEPTH 600mm SEAT 450mm HEIGHT OVERALL 740mm

HEIGHT