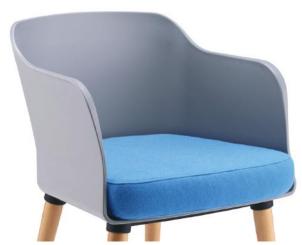

# **Standard Features**

- Polypropylene shell
- Wood legs or chrome sled frame
- Stocked in grey, white and black

**BL-TL** - FABRIC UPHOLSTERY

**BL-WF** - VINYL UPHOLSTERY

**BLOOM - BL-TL** 

### BL-TL

Polypropylene chair with upholstered seat pad and four legged wood frame

#### DIMENSIONS WIDTH 600mm

DEPTH 600mm SEAT 450mm HEIGHT OVERALL 740mm

HEIGHT