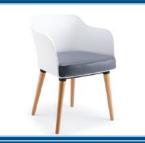

### BL-TL

Polypropylene chair with upholstered seat pad and four legged wood frame

#### DIMENSIONS WIDTH 600mm

DEPTH 600mm SEAT 450mm HEIGHT OVERALL 740mm

HEIGHT