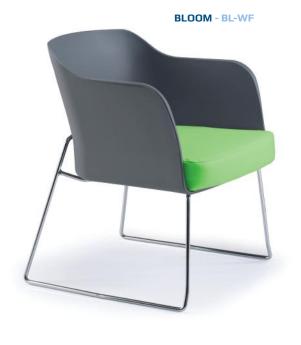

# **Standard Features**

- Polypropylene shell
- Wood legs or chrome sled frame
- Stocked in grey, white and black

**BL-TL** - FABRIC UPHOLSTERY

**BL-WF** - VINYL UPHOLSTERY

**BLOOM - BL-TL** 

### **BL-WF**

Polypropylene chair with upholstered seat pad and chrome sled frame

440mm HEIGHT

OVERALL 730mm HEIGHT