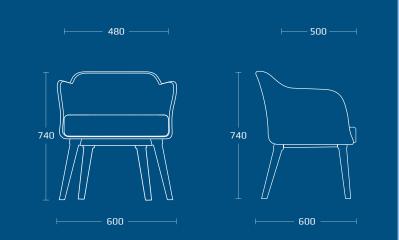

### BL-TL

Polypropylene chair with upholstered seat pad and four legged wood frame

#### DIMENSIONS WIDTH 600mm

DEPTH 600mm SEAT 450mm HEIGHT OVERALL 740mm

HEIGHT