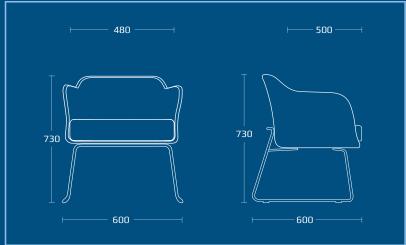

### BL-TL

Polypropylene chair with upholstered seat pad and four legged wood frame

#### DIMENSIONS WIDTH 600mm

DEPTH 600mm SEAT 450mm HEIGHT OVERALL 740mm

HEIGHT

### **BL-WF**

Polypropylene chair with upholstered seat pad and chrome sled frame

440mm HEIGHT

OVERALL 730mm HEIGHT