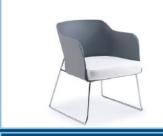

### **BL-WF**

Polypropylene chair with upholstered seat pad and chrome sled frame

440mm HEIGHT

OVERALL 730mm HEIGHT