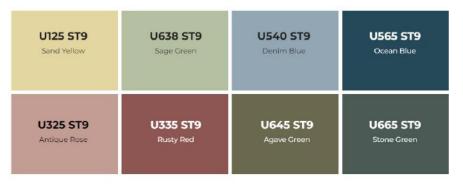

### **FINISHES**

Monochrome Colours & Material Reproduction Laminates

| W1001 ST9                                 | U708 ST9                                   | U732 ST9                  | U780 ST9                  |
|-------------------------------------------|--------------------------------------------|---------------------------|---------------------------|
| Solid Premium White                       | Light Grey                                 | Dust Grey                 | Monument Grey             |
| <b>U961 ST7</b>                           | <b>U999 ST7</b>                            | F800 ST9                  | F206 ST9                  |
| Graphite Grey                             | Black                                      | Crystal Martie            | Black Pietra Grigfa       |
| F187 ST9<br>Dark Grey<br>Chicago Concrete | F186 ST9<br>Light Grey<br>Chicago Concrete | F323 ST20<br>Cobra Bronze | F237 ST76<br>Cupria Slate |