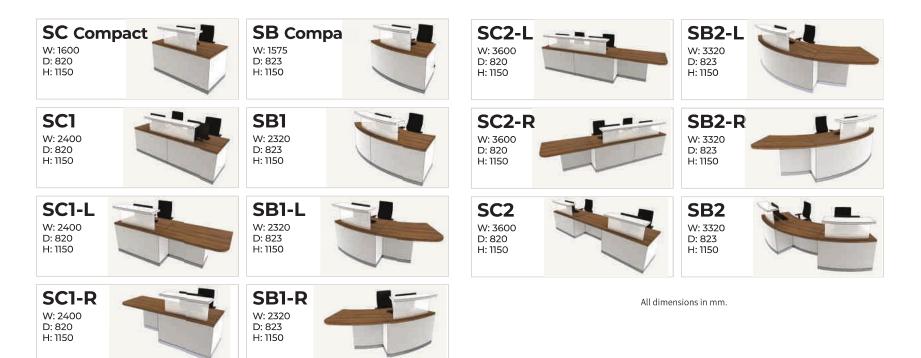

# **Classic Reception Desks**



### **FINISHES**

Monochrome Colours & Material Reproduction Laminates

| W1001 ST9                                 | U708 ST9                                   | U732 ST9                  | U780 ST9                  |
|-------------------------------------------|--------------------------------------------|---------------------------|---------------------------|
| Solid Premium White                       | Light Grey                                 | Dust Grey                 | Monument Grey             |
| <b>U961 ST7</b>                           | <b>U999 ST7</b>                            | F800 ST9                  | F206 ST9                  |
| Graphite Grey                             | Black                                      | Crystal Martie            | Black Pietra Grigfa