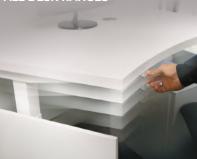

## **OPTIONAL EXTRAS**

Adjustable height desktop: Push button, silent, motor driven ALL DESK RANGES

**Pedestal:** White powder coated three drawer, slimline, mobile 300m w x 570mm d x 600mm h

The internal desk faces of all reception desks are finished in Egger W980 Platinum White laminate. Zed, Classic and Eclypse have a flush plinth in Aluminium laminate.