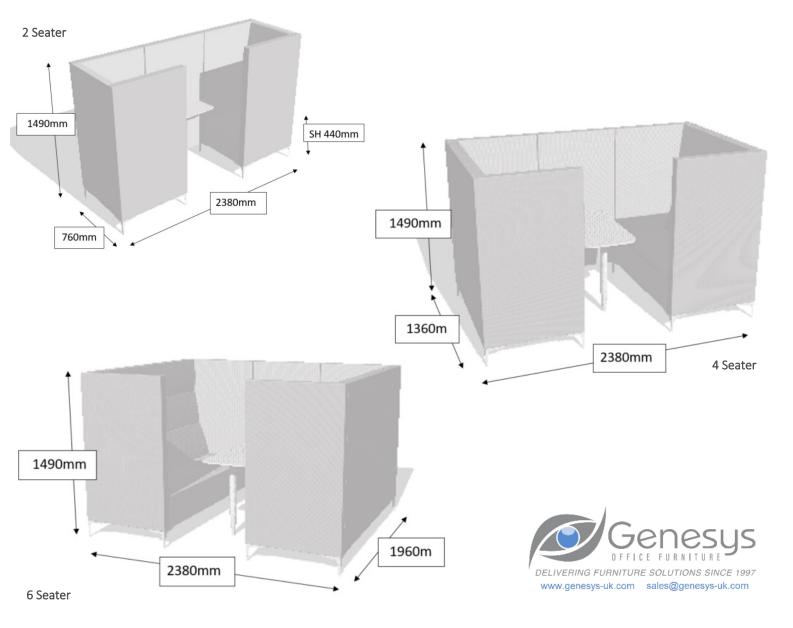

#### Options

- Contrasting fabrics available
- 2, 4 and 6 seater booths
- Media option available (includes power module in screen and monitor bracket)
- Available in a wide range of fabrics and vinyls Power modules available