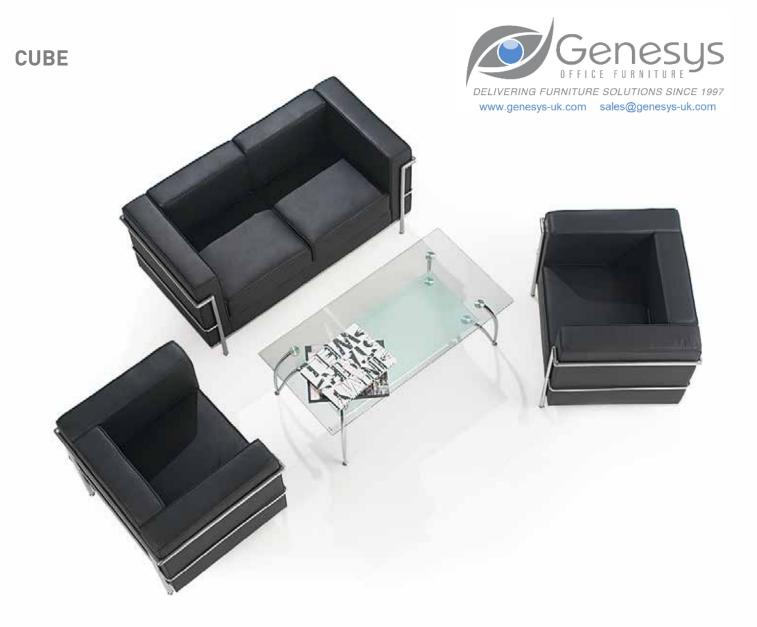

| MODEL                      | 610-1                                                         | 610-2                                                     | 610-3                                                       |
|----------------------------|---------------------------------------------------------------|-----------------------------------------------------------|-------------------------------------------------------------|
| DESCRIPTION                | Single seat, square back reception chair with chrome surround | Two seat, square back reception sofa with chrome surround | Three seat, square back reception sofa with chrome surround |
| FABRIC GROUP               |                                                               |                                                           |                                                             |
| Bonded Black Leather (BBL) |                                                               |                                                           |                                                             |
|                            |                                                               |                                                           |                                                             |

## Standard features:

- Soft leather facings
- Chrome frame and legs