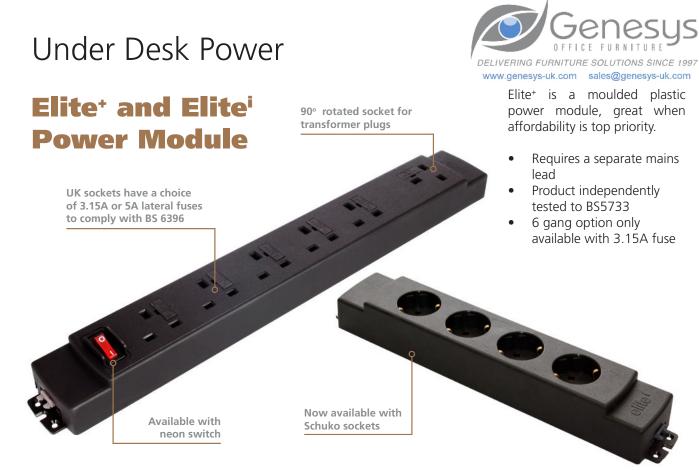

| UK Code   | Schuko Code | Description                                                                                                                                                |
|-----------|-------------|------------------------------------------------------------------------------------------------------------------------------------------------------------|
| 92K005GST | n/a         | 2x power sockets individually fused 3.15A with male 3 Pole Connector input and female 3 Pole Connector output. EW                                          |
| 92K011GST | n/a         | 2x power sockets individually fused 5A with male 3 Pole Connector input and female 3 Pole Connector output. EW                                             |
| 92K006GST | n/a         | 2x power sockets with neon switches individually fused 3.15A with male 3 Pole Connector input and female 3 Pole Connector output. EW                       |
| 92K012GST | n/a         | 2x power sockets with neon switches individually fused 5A with male 3 Pole Connector input and female 3 Pole Connector output. EW                          |
| 92K007GST | 92KS001GST  | 3x power sockets individually fused 3.15A with male 3 Pole Connector input and female 3 Pole Connector output. ENW. *Schuko sockets shuttered and un-fused |
| 92K013GST | n/a         | 3x power sockets individually fused 5A with male 3 Pole Connector input and female 3 Pole Connector output. ENW                                            |
| 92K002GST | 92KS002GST  | 4x power sockets individually fused 3.15A with male 3 Pole Connector input and female 3 Pole Connector output. ENNW *Schuko sockets shuttered and un-fused |
| 92K008GST | n/a         | 4x power sockets individually fused 5A with male 3 Pole Connector input and female 3 Pole Connector output. ENNW                                           |
| 92K004GST | n/a         | 4x power sockets individually fused 3.15A with male 3 Pole Connector input and female 3 Pole Connector output. NNNN                                        |
| 92K010GST | n/a         | 4x power sockets individually fused 5A with male 3 Pole Connector input and female 3 Pole Connector output. NNNN                                           |
| 92K003GST | n/a         | 4x power sockets one neon switch, individually fused 3.15A with male 3 Pole Connector input and female 3 Pole Connector output. NNNN                       |
| 92K009GST | n/a         | 4x power sockets one neon switch, individually fused 5A with male 3 Pole Connector input and female 3 Pole Connector output. NNNN                          |
| 92K001GST | n/a         | 6x power sockets one neon switch, individually fused 3.15A with male 3 Pole Connector input.<br>*No output. NNNNNW                                         |

Note: Fuses only accessible after removal of equipment plug. \*Complies with BS6396. All products have 300mm earth lead to M5 ring. Socket Orientation: N is North, E is East and W is West.