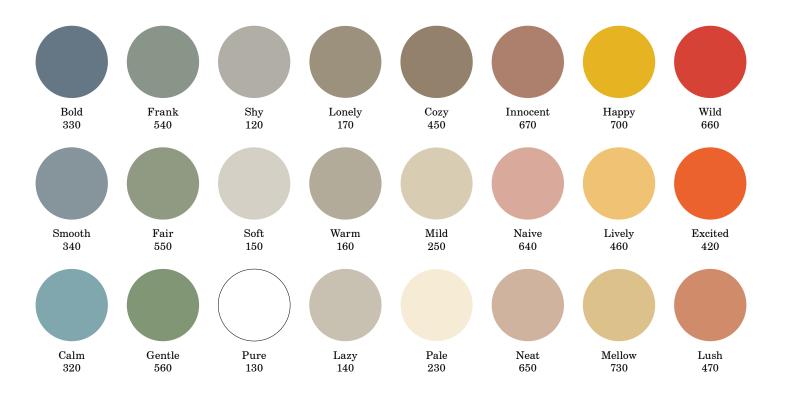

## FLOW MOBILE

Mobile glass magnetic writing board available with sharp corners or soft, rounded edges. Tempered, low iron glass guarantees a vibrant finish in any of our standard 24 colours. Feet, castors and flip chart hooks in polished aluminium are included. Designed by HALLEROED.

 $650 \times 1960$ 12675

Tempered, low iron glass 24 standard colours Magnetic writing surface

| Article number    | Name                                             | Size w x h mm     | Weight kg |
|-------------------|--------------------------------------------------|-------------------|-----------|
| 12675-colour code | Flow Mobile, Mood Colour, incl. flip chart hooks | $650 \times 1960$ | 21        |
| 1369              | Flip chart holder polished, pair                 |                   | 0,5       |