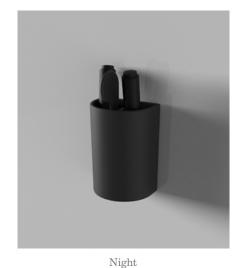

## CUP

Smart magnetic penholder for up to 4 whiteboard markers. Place it on any of our glass or whiteboard surfaces. Available in 3 selected colours with a soft rubberised surface. Designed by HALLEROED.

Earth Fog

Article number Name Size w x h x d mm Weight kg 40491 Cup, Earth (red)  $135 \ge 70 \ge 60$ 0,140492 Cup, Fog (grey)  $135 \ge 70 \ge 60$ 0,1 40494 Cup, Night (black)  $135 \times 70 \times 60$ 0,1