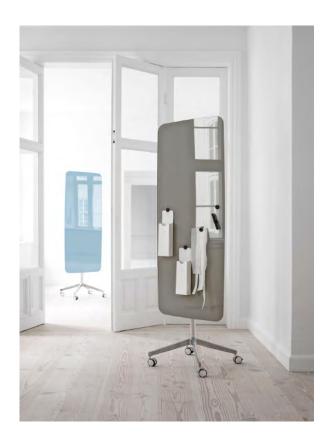

## FLOW MOBILE

Mobile glass magnetic writing board available with sharp corners or soft, rounded edges. Tempered, low iron glass guarantees a vibrant finish in any of our standard 24 colours. Feet, castors and flip chart hooks in polished aluminium are included. Designed by HALLEROED.

 $650 \times 1960$ 12675

Tempered, low iron glass 24 standard colours Magnetic writing surface

| Article number    | Name                                             | Size w x h mm     | Weight kg |
|-------------------|--------------------------------------------------|-------------------|-----------|
| 12675-colour code | Flow Mobile, Mood Colour, incl. flip chart hooks | $650 \times 1960$ | 21        |
| 1369              | Flip chart holder polished, pair                 |                   | 0,5       |