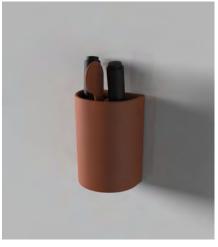

## CUP

Smart magnetic penholder for up to 4 whiteboard markers. Place it on any of our glass or whiteboard surfaces. Available in 3 selected colours with a soft rubberised surface. Designed by HALLEROED.

Earth Fog

Article number Name Size w x h x d mm Weight kg 40491 Cup, Earth (red)  $135 \ge 70 \ge 60$ 0,140492 Cup, Fog (grey)  $135 \ge 70 \ge 60$ 0,1 40494 Cup, Night (black)  $135 \times 70 \times 60$ 0,1