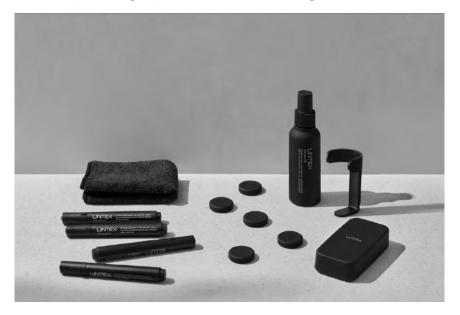

## ACCESSORY KIT

Set of accessories containing four pens with black ink, five magnets, a spray bottle for cleaning with water, a magnetic bottle holder, a board eraser, three felt pads, a microfibre cloth and four magnetic holders for each individual pen.

- 4 felt-tip pens (black ink)
- 4 magnetic pen holders
- 1 board eraser + 3 spare felt pads
- 5 magnets
- 1 water spray bottle
- 1 magnetic bottle holder
- 1 microfibre cloth

| Article number | Name                | Weight kg |
|----------------|---------------------|-----------|
| 40445          | Accessory kit Black | 0,5       |
| 40446          | Accessory kit Grey  | 0,5       |