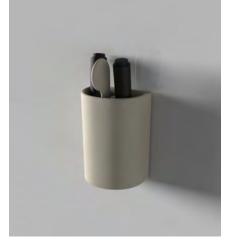

## CUP

Smart magnetic penholder for up to 4 whiteboard markers. Place it on any of our glass or whiteboard surfaces. Available in 3 selected colours with a soft rubberised surface. Designed by HALLEROED.

Earth Fog

Article number Name Size w x h x d mm Weight kg 40491 Cup, Earth (red)  $135 \ge 70 \ge 60$ 0,140492 Cup, Fog (grey)  $135 \ge 70 \ge 60$ 0,1 40494 Cup, Night (black)  $135 \times 70 \times 60$ 0,1