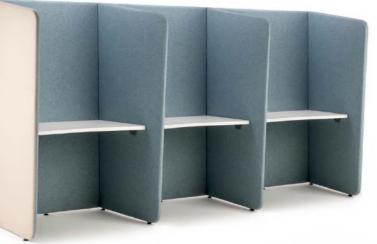

# Focus.

The open office has delivered many benefits; however there is a need for privacy within the workplace environment. Focus Booths provide a defined space for individual focused work and spaces for team collaboration.

# **Focus Booth**

#### Fabric Band

• One person booth

Desk Dimensions OH - 740mm OD -715mm OW - 1000mm

OW - 4200mm

• Four person booth

 Three person booth

• Five person booth