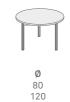

## Task meeting tables

- Rectangular table

- Rectangular table with 2 tops (add-on)

- Square table

- Square table with 2 tops (add-on)

– Round table

– Hexagonal table 3 positions

### Task meeting tables h:74 cm

160 x 160

AxB 240 x 120 210 x 120

**A x B** 320 x 120 280 x 120

 $A \times B$ 

160 x 140

A x B/b1 170/87 x 104/93