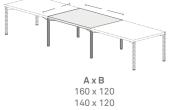

# Configurations and dimensions (cm)

Desks and Bench desks h: 74 cm

A x B 200 x 90 140 x 80 180 x 80 120 x 80 160 x 80

100 x 56

A x B/b1 180 x 160/78 140 x 160/78 160 x 160/78 120 x 160/78

A x B/b1 180 x 160/78 140 x 160/78 160 x 160/78 120 x 160/78

### Task meeting tables h:74 cm

160 x 160

AxB 240 x 120 210 x 120

**A x B** 320 x 120 280 x 120

 $A \times B$ 

160 x 140

A x B/b1 170/87 x 104/93