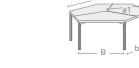

## Task meeting tables

- Rectangular table

- Rectangular table with 2 tops (add-on)

- Square table

- Square table with 2 tops (add-on)

– Round table

– Hexagonal table 3 positions

### Task meeting tables h:74 cm

160 x 160

AxB 240 x 120 210 x 120

**A x B** 320 x 120 280 x 120

 $A \times B$ 

160 x 140

A x B/b1 170/87 x 104/93