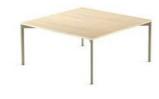

## Task meeting tables

- Rectangular table

- Rectangular table with 2 tops (add-on)

- Square table

- Square table with 2 tops (add-on)

– Round table

– Hexagonal table 3 positions

### Task meeting tables h:74 cm

160 x 160

AxB 240 x 120 210 x 120

**A x B** 320 x 120 280 x 120

 $A \times B$ 

160 x 140

A x B/b1 170/87 x 104/93