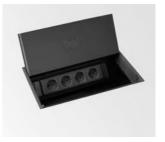

## Meeting table cable management

– Integrated power module on the surface with 3 sockets

- Cable management with double opening and 8 sockets. Same finish as table top. Foulding tap in both