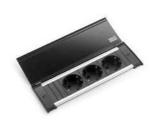

## Meeting table cable management

– Integrated power module on the surface with 3 sockets

- Cable management with double opening and 8 sockets. Same finish as table top. Foulding tap in both