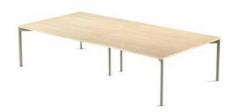

## Task meeting tables

- Rectangular table

- Rectangular table with 2 tops (add-on)

- Square table

- Square table with 2 tops (add-on)

– Round table

– Hexagonal table 3 positions

### Task meeting tables h:74 cm

160 x 160

AxB 240 x 120 210 x 120

**A x B** 320 x 120 280 x 120

 $A \times B$ 

160 x 140

A x B/b1 170/87 x 104/93