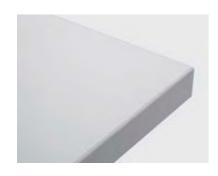

## Desk tops

#### Melamine top 30 mm

- 1. Polar white
- 2. Natural grey
- 3. Maple
- 4. Beech
- 5. Oak 6. Hera oak
- 7. Amazon oak
- 8. Walnut