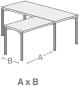

# Configurations and dimensions (cm)

Desks and Bench desks h: 74 cm

A x B 200 x 90 140 x 80 180 x 80 120 x 80 160 x 80

100 x 56

A x B/b1 180 x 160/78 140 x 160/78 160 x 160/78 120 x 160/78

A x B/b1 180 x 160/78 140 x 160/78 160 x 160/78 120 x 160/78