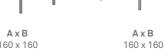

### Task meeting tables h:74 cm

160 x 160

AxB 240 x 120 210 x 120

**A x B** 320 x 120 280 x 120

 $A \times B$ 

160 x 140

A x B/b1 170/87 x 104/93