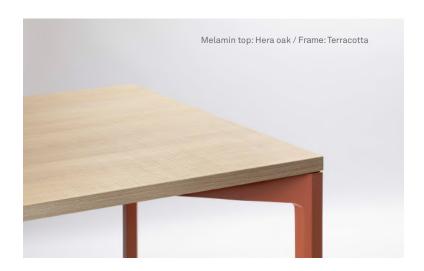

#### Melamine top 30 mm

- 1. Polar white
- 2. Natural grey
- 3. Maple
- 4. Beech
- 5. Oak 6. Hera oak
- 7. Amazon oak
- 8. Walnut

# Structure