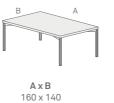

### Task meeting tables h:74 cm

160 x 160

AxB 240 x 120 210 x 120

**A x B** 320 x 120 280 x 120

 $A \times B$ 

160 x 140

A x B/b1 170/87 x 104/93