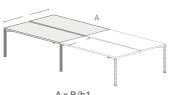

### Task meeting tables h:74 cm

160 x 160

AxB 240 x 120 210 x 120

**A x B** 320 x 120 280 x 120

 $A \times B$ 

160 x 140

A x B/b1 170/87 x 104/93