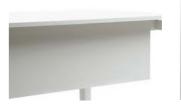

Rectangular table



- Rectangular table with 2 tops (add-on)



- Square table



- Square table with 2 tops (add-on)



– Round table



– Hexagonal table 3 positions

# Configurations and dimensions (cm)

Desks and Bench desks h: 74 cm



A x B 200 x 90 140 x 80 180 x 80 120 x 80 160 x 80



100 x 56



A x B/b1 180 x 160/78 140 x 160/78 160 x 160/78 120 x 160/78



A x B/b1 180 x 160/78 140 x 160/78 160 x 160/78 120 x 160/78

### Task meeting tables h:74 cm



160 x 160





AxB 240 x 120 210 x 120



**A x B** 320 x 120 280 x 120





 $A \times B$ 

160 x 140





A x B/b1 170/87 x 104/93

## Desk tops



#### Melamine top 30 mm

- 1. Polar white
- 2. Natural grey
- 3. Maple
- 4. Beech
- 5. Oak 6. Hera oak
- 7. Amazon oak
- 8. Walnut



# Structure







#### Desk accessories











– Melamine, glass, upholstered or upholstered acoustic screen

- Melaminate or metal modesty panel - Aluminium top access

– Polyamide top access

## Meeting table cable management







– Integrated power module on the surface with 3 sockets



- Cable management with double opening and 8 sockets. Same finish as table top. Foulding tap in both