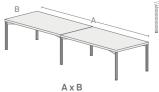

# Configurations and dimensions (cm)

Desks and Bench desks h: 74 cm

A x B 200 x 90 140 x 80 180 x 80 120 x 80 160 x 80

100 x 56

A x B/b1 180 x 160/78 140 x 160/78 160 x 160/78 120 x 160/78

A x B/b1 180 x 160/78 140 x 160/78 160 x 160/78 120 x 160/78