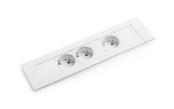

## Meeting table cable management

– Integrated power module on the surface with 3 sockets

- Cable management with double opening and 8 sockets. Same finish as table top. Foulding tap in both