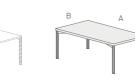

# Configurations and dimensions (cm)

Desks and Bench desks h: 74 cm

A x B 200 x 90 140 x 80 180 x 80 120 x 80 160 x 80

100 x 56

A x B/b1 180 x 160/78 140 x 160/78 160 x 160/78 120 x 160/78

A x B/b1 180 x 160/78 140 x 160/78 160 x 160/78 120 x 160/78