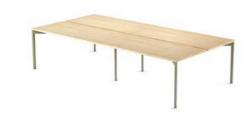

## Task meeting tables

- Rectangular table

- Rectangular table with 2 tops (add-on)

- Square table

- Square table with 2 tops (add-on)

– Round table

– Hexagonal table 3 positions

### Task meeting tables h:74 cm

160 x 160

AxB 240 x 120 210 x 120

**A x B** 320 x 120 280 x 120

 $A \times B$ 

160 x 140

A x B/b1 170/87 x 104/93