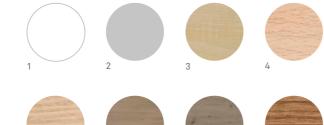

## Desk tops

#### Melamine top 30 mm

- 1. Polar white
- 2. Natural grey
- 3. Maple
- 4. Beech
- 5. Oak 6. Hera oak
- 7. Amazon oak
- 8. Walnut