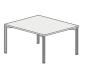

### Task meeting tables h:74 cm

160 x 160

AxB 240 x 120 210 x 120

**A x B** 320 x 120 280 x 120

 $A \times B$ 

160 x 140

A x B/b1 170/87 x 104/93