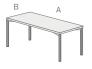

# Configurations and dimensions (cm)

Desks and Bench desks h: 74 cm

A x B 200 x 90 140 x 80 180 x 80 120 x 80 160 x 80

100 x 56

A x B/b1 180 x 160/78 140 x 160/78 160 x 160/78 120 x 160/78

A x B/b1 180 x 160/78 140 x 160/78 160 x 160/78 120 x 160/78