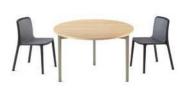

## Task meeting tables

- Rectangular table

- Rectangular table with 2 tops (add-on)

- Square table

- Square table with 2 tops (add-on)

– Round table

– Hexagonal table 3 positions

### Task meeting tables h:74 cm

160 x 160

AxB 240 x 120 210 x 120

**A x B** 320 x 120 280 x 120

 $A \times B$ 

160 x 140

A x B/b1 170/87 x 104/93