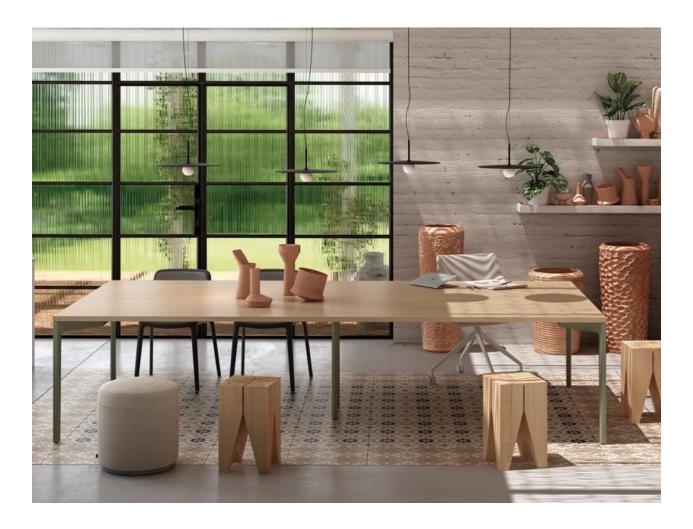

# Hexa

Hexa's geometry is unique, differential and aesthetic thanks to the aluminum frames. But Hexa is much more than aesthetics and design. Hexa is functionality, with a range of innovative and attractive finishes that give new offices a fresh and differentiating look.

Rustic and industrial environments go naturally together. Hexa is a keynote product that brings together its composition of its aluminum and melamine finishes in the perfect harmony within these edgy spaces.