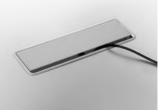

## Meeting table cable management

– Integrated power module on the surface with 3 sockets

- Cable management with double opening and 8 sockets. Same finish as table top. Foulding tap in both