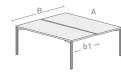

### Task meeting tables h:74 cm

160 x 160

AxB 240 x 120 210 x 120

**A x B** 320 x 120 280 x 120

 $A \times B$ 

160 x 140

A x B/b1 170/87 x 104/93