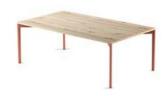

## Task meeting tables

- Rectangular table

- Rectangular table with 2 tops (add-on)

- Square table

- Square table with 2 tops (add-on)

– Round table

– Hexagonal table 3 positions

### Task meeting tables h:74 cm

160 x 160

AxB 240 x 120 210 x 120

**A x B** 320 x 120 280 x 120

 $A \times B$ 

160 x 140

A x B/b1 170/87 x 104/93