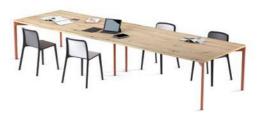

## Task meeting tables

- Rectangular table

- Rectangular table with 2 tops (add-on)

- Square table

- Square table with 2 tops (add-on)

– Round table

– Hexagonal table 3 positions

### Task meeting tables h:74 cm

160 x 160

AxB 240 x 120 210 x 120

**A x B** 320 x 120 280 x 120

 $A \times B$ 

160 x 140

A x B/b1 170/87 x 104/93

## Meeting table cable management

– Integrated power module on the surface with 3 sockets

- Cable management with double opening and 8 sockets. Same finish as table top. Foulding tap in both