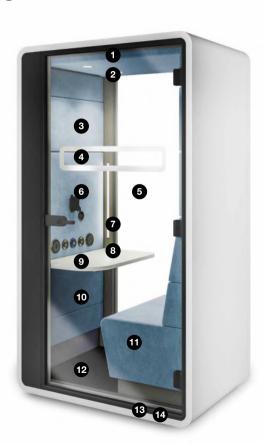

### HUSH**HYBRID** FEATURES

- Motion sensor-activated LED lights
- 2 High-performance ventilation with motion sensor activation
- 3 Door of acoustic laminated tempered glass
- 4 Anti-collision manifestation
- 5 Rear side glass panel
- 6 VESA mount
- Power module: one electrical outlet (230V) + dual USB port (type A and C)
- 8 LED illuminance and fan speed control dials
- 9 Desktop with depth adjustment
- 10 Upholstered panels
- 11 Comfortable sofa
- 12 Integrated floor covering
- 13 Levelling feet
- 13 Integrated castors