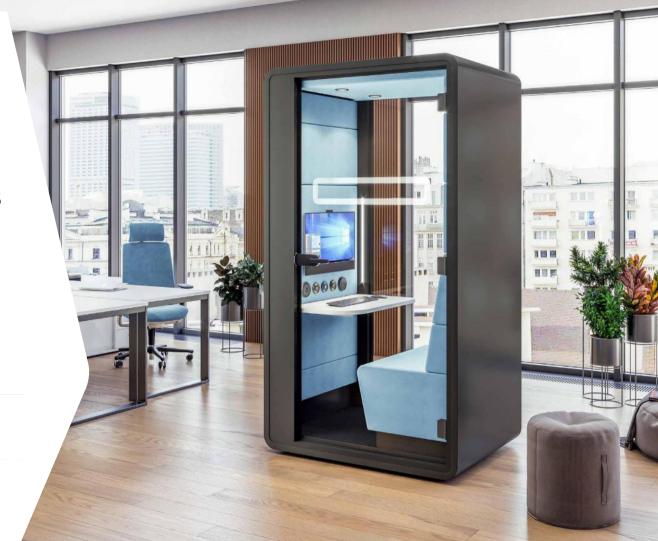

# HUSHHYBRID: NEW ALL-IN-ONE ACOUSTIC POD FOR HYBRID WORKING AND BETTER VIDEOCONFERENCING

A new pod for a "new reality".

The new office work model already relies heavily on being hybrid, with part of the week spent at home and the other days at the office. HushHybrid was designed to meet these demands. It provides comfort of working alone, especially while video conferencing or on long tasks which demand focus and quiet.

### HUSH**HYBRID** FEATURES

- Motion sensor-activated LED lights
- 2 High-performance ventilation with motion sensor activation
- 3 Door of acoustic laminated tempered glass
- 4 Anti-collision manifestation
- 5 Rear side glass panel
- 6 VESA mount
- Power module: one electrical outlet (230V) + dual USB port (type A and C)
- 8 LED illuminance and fan speed control dials
- 9 Desktop with depth adjustment
- 10 Upholstered panels
- 11 Comfortable sofa
- 12 Integrated floor covering
- 13 Levelling feet
- 13 Integrated castors

## HUSH**HYBRID** FEATURES

- 1 VESA mount monitor/computer all-in-one, max. 27", max. 8 kg
- 2 Optional video lights with illuminance control
- 3 Control panel
  - 1 x electrical outlet (230V)
  - 2 x USB port (type A and C)
  - LED illuminance and fan speed control knobs
- 4 Desktop with 40 mm depth adjustment
- 5 Front and back privacy stickers

#### **INTERIOR**

- Desktop with depth adjustment
  810 x 400 440 mm
- 100 x 100 mm VESA mount;
   50 mm cable entry (optional)
- Upholstered acoustic barrier panels
- Integrated floor covering

VESA mount / control panel / LED lights