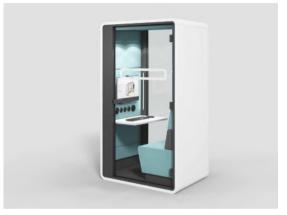

## HUSH**HYBRID** FEATURES

- 1 VESA mount monitor/computer all-in-one, max. 27", max. 8 kg
- 2 Optional video lights with illuminance control
- 3 Control panel
  - 1 x electrical outlet (230V)
  - 2 x USB port (type A and C)
  - LED illuminance and fan speed control knobs
- 4 Desktop with 40 mm depth adjustment
- 5 Front and back privacy stickers

#### **INTERIOR**

- Desktop with depth adjustment
  810 x 400 440 mm
- 100 x 100 mm VESA mount;
   50 mm cable entry (optional)
- Upholstered acoustic barrier panels
- Integrated floor covering

VESA mount / control panel / LED lights