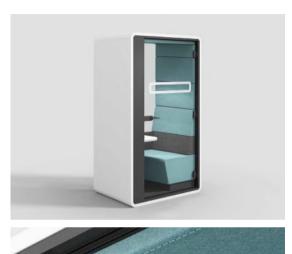

### **COMPACT**

The small size and weight allow the hushHybrid pod to be set up and adapted to meet the current needs of any organization.

### **AGILE**

HushHybrid can be customized whenever you need it. It is provided with castors for easy movement of the pod around the office space.

### HUSH**HYBRID** IS THE PERFECT PLACE FOR:

Longer video and telephone-conferencing

Webinars and training
– both for hosts and
attendants

Focused work

Standard

LED

LED + VESA mount

W.1244 mm / 49 in H. 2230 mm / 88 in D. 900 mm / 35 in