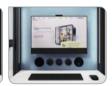

### HUSH**HYBRID** FEATURES

- Motion sensor-activated LED lights
- 2 High-performance ventilation with motion sensor activation
- 3 Door of acoustic laminated tempered glass
- 4 Anti-collision manifestation
- 5 Rear side glass panel
- 6 VESA mount
- Power module: one electrical outlet (230V) + dual USB port (type A and C)
- 8 LED illuminance and fan speed control dials
- 9 Desktop with depth adjustment
- 10 Upholstered panels
- 11 Comfortable sofa
- 12 Integrated floor covering
- 13 Levelling feet
- 13 Integrated castors

## HUSH**HYBRID** FEATURES

- 1 VESA mount monitor/computer all-in-one, max. 27", max. 8 kg
- 2 Optional video lights with illuminance control
- 3 Control panel
  - 1 x electrical outlet (230V)
  - 2 x USB port (type A and C)
  - LED illuminance and fan speed control knobs
- 4 Desktop with 40 mm depth adjustment
- 5 Front and back privacy stickers