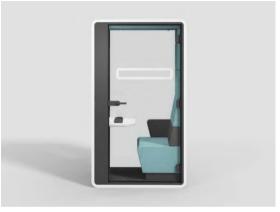

## HUSH**HYBRID** FEATURES

- 1 VESA mount monitor/computer all-in-one, max. 27", max. 8 kg
- 2 Optional video lights with illuminance control
- 3 Control panel
  - 1 x electrical outlet (230V)
  - 2 x USB port (type A and C)
  - LED illuminance and fan speed control knobs
- 4 Desktop with 40 mm depth adjustment
- 5 Front and back privacy stickers