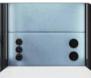

### HUSH**HYBRID** FEATURES

- Motion sensor-activated LED lights
- 2 High-performance ventilation with motion sensor activation
- 3 Door of acoustic laminated tempered glass
- 4 Anti-collision manifestation
- 5 Rear side glass panel
- 6 VESA mount
- Power module: one electrical outlet (230V) + dual USB port (type A and C)
- 8 LED illuminance and fan speed control dials
- 9 Desktop with depth adjustment
- 10 Upholstered panels
- 11 Comfortable sofa
- 12 Integrated floor covering
- 13 Levelling feet
- 13 Integrated castors

## HUSH**HYBRID** FEATURES

- 1 VESA mount monitor/computer all-in-one, max. 27", max. 8 kg
- 2 Optional video lights with illuminance control
- 3 Control panel
  - 1 x electrical outlet (230V)
  - 2 x USB port (type A and C)
  - LED illuminance and fan speed control knobs
- 4 Desktop with 40 mm depth adjustment
- 5 Front and back privacy stickers