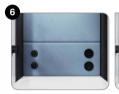

### HUSH**HYBRID** FEATURES

- Motion sensor-activated LED lights
- 2 High-performance ventilation with motion sensor activation
- 3 Door of acoustic laminated tempered glass
- 4 Anti-collision manifestation
- 5 Rear side glass panel
- 6 VESA mount
- Power module: one electrical outlet (230V) + dual USB port (type A and C)
- 8 LED illuminance and fan speed control dials
- 9 Desktop with depth adjustment
- 10 Upholstered panels
- 11 Comfortable sofa
- 12 Integrated floor covering
- 13 Levelling feet
- 13 Integrated castors

## HUSH**HYBRID** FEATURES

- 1 VESA mount monitor/computer all-in-one, max. 27", max. 8 kg
- 2 Optional video lights with illuminance control
- 3 Control panel
  - 1 x electrical outlet (230V)
  - 2 x USB port (type A and C)
  - LED illuminance and fan speed control knobs
- 4 Desktop with 40 mm depth adjustment
- 5 Front and back privacy stickers