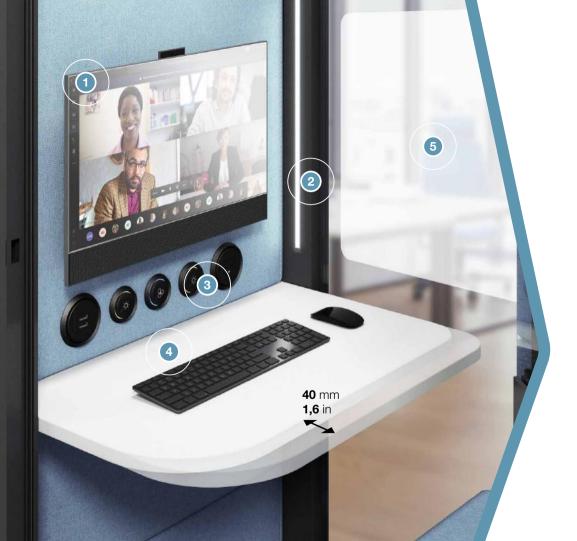

e.



### HUSH**HYBRID** FEATURES

- Motion sensor-activated LED lights
- 2 High-performance ventilation with motion sensor activation
- 3 Door of acoustic laminated tempered glass
- 4 Anti-collision manifestation
- 5 Rear side glass panel
- 6 VESA mount
- Power module: one electrical outlet (230V) + dual USB port (type A and C)
- 8 LED illuminance and fan speed control dials
- 9 Desktop with depth adjustment
- 10 Upholstered panels
- 11 Comfortable sofa
- 12 Integrated floor covering
- 13 Levelling feet
- 13 Integrated castors



### HUSH**HYBRID** IS THE PERFECT PLACE FOR:







Longer video and telephone-conferencing

Webinars and training
– both for hosts and
attendants

Focused work







Standard

LED

LED + VESA mount







W.1244 mm / 49 in H. 2230 mm / 88 in D. 900 mm / 35 in



## HUSH**HYBRID** FEATURES

- 1 VESA mount monitor/computer all-in-one, max. 27", max. 8 kg
- 2 Optional video lights with illuminance control
- 3 Control panel
  - 1 x electrical outlet (230V)
  - 2 x USB port (type A and C)
  - LED illuminance and fan speed control knobs
- 4 Desktop with 40 mm depth adjustment
- 5 Front and back privacy stickers

### HUSH**HYBRID** FINISHES



### HUSH**HYBRID** TECHNICAL SPECIFICATIONS

#### **ELECTRICAL COMPONENTS**

- LED ceiling light
- Power module
- Motion sensor-activated lights and ventilation
- Two LED video light strips (optional)

#### **VENTILATION SYSTEM**

- Air ventilation (motion sensor-activated)
- Fans 2
- Max. single fan output 120 m<sup>3</sup>/h\*
- Time to one full air change 90 sec.\*\*

### **ELECTRICAL COMPONENTS SPECIFICATIONS