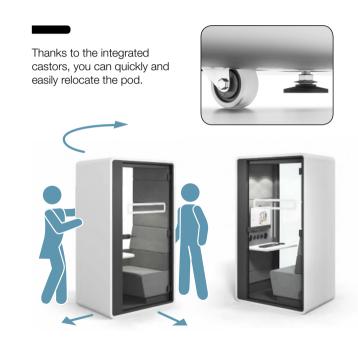

### **AGILE**

HushHybrid can be customized whenever you need it. It is provided with castors for easy movement of the pod around the office space.