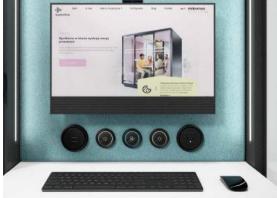

## HUSH**HYBRID** FEATURES

- 1 VESA mount monitor/computer all-in-one, max. 27", max. 8 kg
- 2 Optional video lights with illuminance control
- 3 Control panel
  - 1 x electrical outlet (230V)
  - 2 x USB port (type A and C)
  - LED illuminance and fan speed control knobs
- 4 Desktop with 40 mm depth adjustment
- 5 Front and back privacy stickers