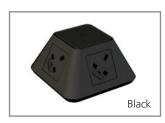

DELIVERING FURNITURE SOLUTIONS SINCE 1997 www.genesys-uk.com sales@genesys-uk.com

Grommet Mount Module

This module is fixed to the desk using an 80mm grommet hole fixing and is secured using a simple screw fit mechanism.

Note: The Inca module has a cable entry point at the back (not used with grommet mount module). This can be used to define the front, back, left and right of the module.