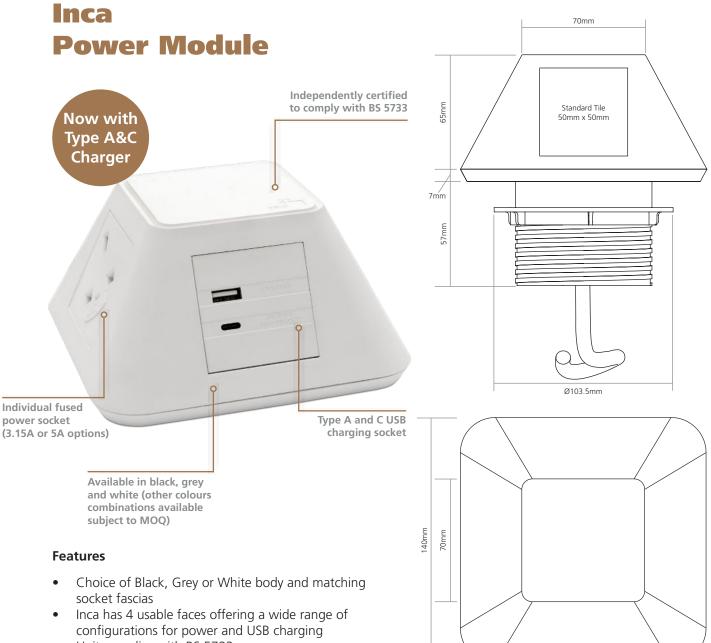

## On Desk Power

Inca has been designed specifically for communal areas and meeting rooms. This stylish power and USB charging module is available in black, grey and white and has four faces that can be configured in a variety of ways to meet the power needs of any working environment.

- Unit complies with BS 5733
- All standard options are supplied with a 1m mains lead to 3 pole connector
- Requires a separate mains lead if connected directly to a wall or floor socket
- Inca is available as a freestanding on desk module or can be fixed using a simple grommet hole fixing
- All UK sockets feature integral fuses with a choice of 3.15A or 5A fuses to comply with BS 6396