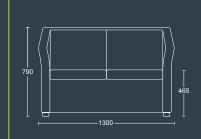

#### JACK TWO

Two seater sofa with black nylon

SEAT HEIGHT 465mm

OVERALL HEIGHT 760mm

## JILL TWO

Two seater sofa with black nylon

#### DIMENSIONS

WIDTH 1300mm
DEPTH 650mm

EIGHT 465mm

OVERALL 790mm