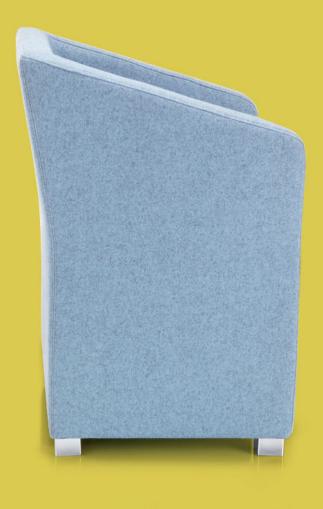

## Jill

Flared armrests and spacious proportions create the distinctive visual appeal of this modern armchair and two seater sofa range.

A striking complement to the Jack range but equally stunning on its own.

#### JILL ONE

Armchair with black nylon feet.

## DIMENSIONS

WIDTH 710mm DEPTH 650mm

SEAT HEIGHT 465mm

OVERALL HEIGHT 790mm