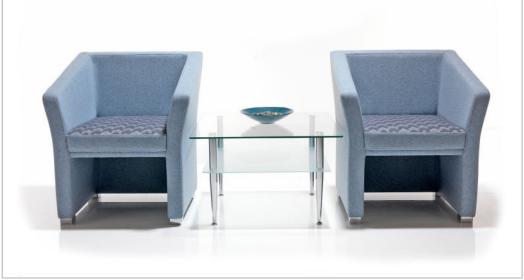

#### **Jack**

Classic tub style meets contemporary design. Available as an armchair or two seater option with a choice of single or two tone upholstery.

'Hold hands with Jill or go alone.'

## Jill

Flared armrests and spacious proportions create the distinctive visual appeal of this modern armchair and two seater sofa range.

A striking complement to the Jack range but equally stunning on its own.