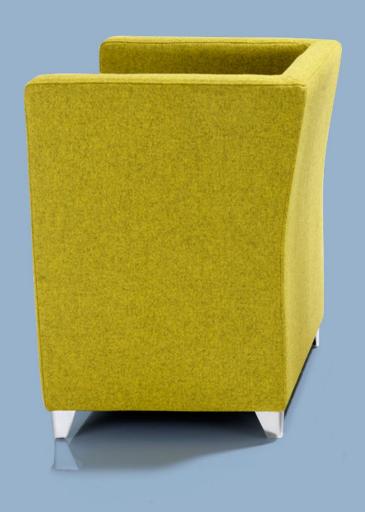

#### **Jack**

Classic tub style meets contemporary design. Available as an armchair or two seater option with a choice of single or two tone upholstery.

'Hold hands with Jill or go alone.'

#### **JACK**

JACK ONE

Armchair with

DEPTH 670mm SEAT 465mm

OVERALL HEIGHT 760mm