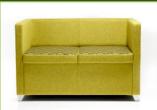

#### JACK TWO

Two seater sofa with black nylon

SEAT HEIGHT 465mm

OVERALL HEIGHT 760mm

## JILL TWO

Two seater sofa with black nylon