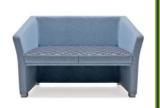

#### JACK TWO

Two seater sofa with black nylon

SEAT HEIGHT 465mm

OVERALL HEIGHT 760mm