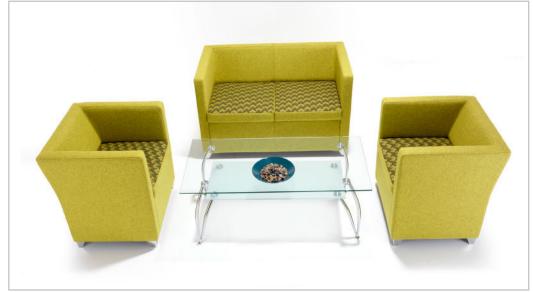

#### **Jack**

Classic tub style meets contemporary design. Available as an armchair or two seater option with a choice of single or two tone upholstery.

'Hold hands with Jill or go alone.'

## **Features**

- CMHR foam
- Hardwood frame
- Fixed seat cushion(s)

JACK ONE / TWO JILL ONE