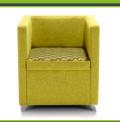

#### **JACK**

JACK ONE

Armchair with

DEPTH 670mm SEAT 465mm

OVERALL HEIGHT 760mm

#### JILL ONE

Armchair with black nylon feet.