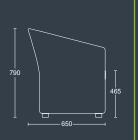

#### JILL ONE

Armchair with black nylon feet.

## DIMENSIONS

WIDTH 710mm DEPTH 650mm

SEAT HEIGHT 465mm

OVERALL HEIGHT 790mm