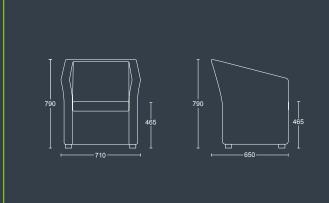

#### **JACK**

JACK ONE

Armchair with

DEPTH 670mm SEAT 465mm

OVERALL HEIGHT 760mm

## DIMENSIONS

WIDTH 710mm DEPTH 650mm

SEAT HEIGHT 465mm

OVERALL HEIGHT 790mm