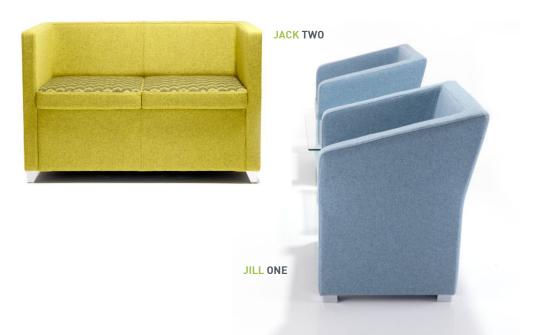

#### **Jack**

Classic tub style meets contemporary design. Available as an armchair or two seater option with a choice of single or two tone upholstery.

'Hold hands with Jill or go alone.'

## Jill

Flared armrests and spacious proportions create the distinctive visual appeal of this modern armchair and two seater sofa range.

A striking complement to the Jack range but equally stunning on its own.

#### JACK TWO

Two seater sofa with black nylon

SEAT HEIGHT 465mm

OVERALL HEIGHT 760mm

## JILL TWO

Two seater sofa with black nylon