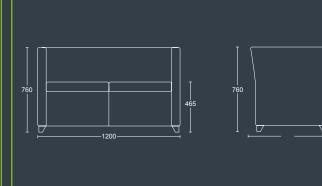

## JILL TWO

Two seater sofa with black nylon

#### DIMENSIONS

WIDTH 1300mm
DEPTH 650mm

EIGHT 465mm

OVERALL 790mm