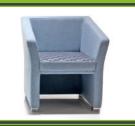

#### **Jack**

Classic tub style meets contemporary design. Available as an armchair or two seater option with a choice of single or two tone upholstery.

'Hold hands with Jill or go alone.'

#### **JACK**

JACK ONE

Armchair with

DEPTH 670mm SEAT 465mm

OVERALL HEIGHT 760mm