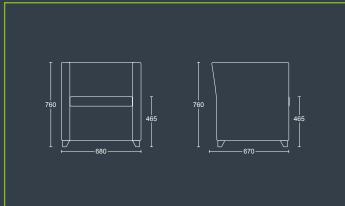

#### **JACK**

JACK ONE

Armchair with

DEPTH 670mm SEAT 465mm

OVERALL HEIGHT 760mm

#### JACK TWO

Two seater sofa with black nylon

SEAT HEIGHT 465mm

OVERALL HEIGHT 760mm