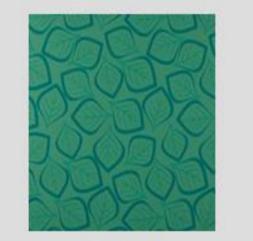

MRSA, E.Coli an                                                                                                                                                                                                                                               |
| aning instructions: | Clean regularly with a damp soapy cloth and rinse water. Difficult substances including lipstick, ink and should be removed immediately. A soft brush can be ingrained soiling. In cases where disinfecting is requan be cleaned with a solution of disinfectant specimanufacturers. The use of solvents, bleaches, abra detergent, wax polishes or aerosol sprays is not rec |

marketing@chieftainfabrics.com

chieftain

UK Freephone: 0800 0355 955 UK Fax: 0845 8622 046

www.chieftainfabrics.com







## just patterns









Birch Turquoise



Helix Baby Blue



Helix Barley



Helix Coral





Birch Crimson



Birch Lavender





Helix Grey



Helix Lime



Helix Marine



Helix Scarlett