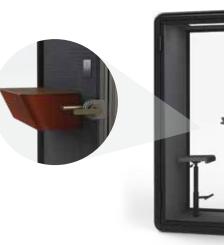

## Solo

It's as simple as putting up a "Do Not Disturb" sign. Simply go in to the Kolo Solo for some quiet "me time". It offers a great space for a phone call, video-conference or private work. Keep the office flexible and take privacy with you - where ever and when ever you want.

## Everything you need

Acoustic solution acoustic foam and glass door frame

Simple assembly & mobility modular design

LED light with motion sensor adjustable brightness

Selection of power and IT modules keep power and IT cables organised and easily accessible