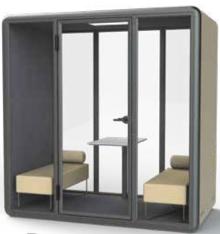

## Duo

A meeting solution for the contemporary workplace. Find instant privacy for your next meeting. Kolo Duo accommodates 2-4 people and can be transformed into a meeting room, workstation or private space to share confidential conversations. Step in and start a a productive discussion away from noise and distraction.

Outer: W 220 x D 122 x H 225cm Inner: W 206 x D 118 x H 211cm