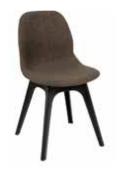

## LG4 PLASTIC SEATING

The LG4 collection has been developed to add modern style, comfort and practicality to any interior. Beautiful design is complemented by utilising the latest materials science to provide lightweight yet strong models that will stand the test of time. The LG4E1 offers a single piece, sculpted seat shell that is available in an array of striking colours. The stylised moulded four legged frame pitches the seat at the perfect angle and is available in simple black or white options.

## Plastic Seat Colours

Plastic Frame Colours