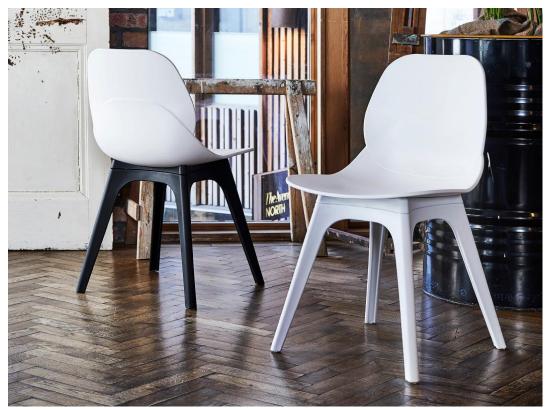

## LG4 PLASTIC SEATING

The LG4 collection has been developed to add modern style, comfort and practicality to any interior. Beautiful design is complemented by utilising the latest materials science to provide lightweight yet strong models that will stand the test of time. The LG4E1 offers a single piece, sculpted seat shell that is available in an array of striking colours. The stylised moulded four legged frame pitches the seat at the perfect angle and is available in simple black or white options.

LG4E1 4 Leg Plastic Frame

LG4E1UPH Upholstered 4 Leg Plastic Frame

OA Height: 82
OA Width: 45
OA Depth: 49
Seat Height: 45