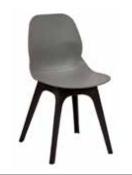

## LG4 PLASTIC SEATING

The LG4 collection has been developed to add modern style, comfort and practicality to any interior. Beautiful design is complemented by utilising the latest materials science to provide lightweight yet strong models that will stand the test of time. The LG4E1 offers a single piece, sculpted seat shell that is available in an array of striking colours. The stylised moulded four legged frame pitches the seat at the perfect angle and is available in simple black or white options.

## Plastic Seat Colours

Plastic Frame Colours