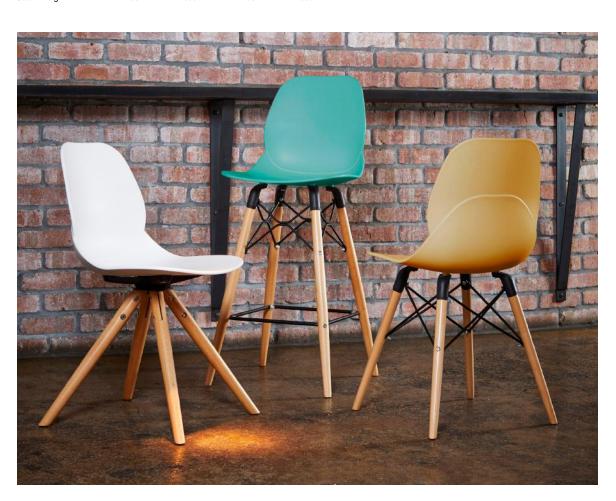

## LG4 WOOD SEATING

The LG4 collection has been developed to add modern style, comfort and practicality to any interior. Beautiful design is complemented by utilising the latest materials science to provide lightweight yet strong models that will stand the test of time. This family offers a selection of four-legged Beech wood frame models adding richness and a natural warmth to the products.

LG4C1 Wooden 4 Leg

LG4K1 Wooden 680mm Seat Height

LG4C1UPH Upholstered

LG4L1UPH Upholstered 680mm Seat Height

LG4 Wood

|              | LG4C1 | LG4K1 | LG4C1UPH | LG4L1UPH |
|--------------|-------|-------|----------|----------|
| OA Height:   | 835   | 1065  | 835      | 1065     |
| OA Width:    | 460   | 470   | 460      | 470      |
| OA Depth:    | 460   | 480   | 460      | 480      |
| Seat Height: | 450   | 680   | 450      | 680      |