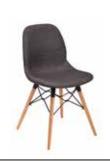

## LG4 WOOD SEATING

The LG4 collection has been developed to add modern style, comfort and practicality to any interior. Beautiful design is complemented by utilising the latest materials science to provide lightweight yet strong models that will stand the test of time. This family offers a selection of four-legged Beech wood frame models adding richness and a natural warmth to the products.

LG4C1 Wooden 4 Leg

LG4K1 Wooden 680mm Seat Height

LG4C1UPH Upholstered

LG4L1UPH Upholstered 680mm Seat Height

LG4 Wood

|              | LG4C1 | LG4K1 | LG4C1UPH | LG4L1UPH |
|--------------|-------|-------|----------|----------|
| OA Height:   | 835   | 1065  | 835      | 1065     |
| OA Width:    | 460   | 470   | 460      | 470      |
| OA Depth:    | 460   | 480   | 460      | 480      |
| Seat Height: | 450   | 680   | 450      | 680      |