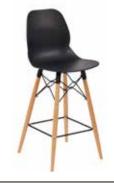

LG4C1 Wooden 4 Leg

LG4K1 Wooden 680mm Seat Height

LG4C1UPH Upholstered

LG4L1UPH Upholstered 680mm Seat Height

LG4 Wood

|              | LG4C1 | LG4K1 | LG4C1UPH | LG4L1UPH |
|--------------|-------|-------|----------|----------|
| OA Height:   | 835   | 1065  | 835      | 1065     |
| OA Width:    | 460   | 470   | 460      | 470      |
| OA Depth:    | 460   | 480   | 460      | 480      |
| Seat Height: | 450   | 680   | 450      | 680      |