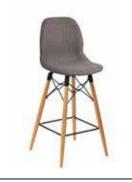

## LG4 WOOD SEATING

The LG4 collection has been developed to add modern style, comfort and practicality to any interior. Beautiful design is complemented by utilising the latest materials science to provide lightweight yet strong models that will stand the test of time. This family offers a selection of four-legged Beech wood frame models adding richness and a natural warmth to the products.

LG4C1 Wooden 4 Leg

LG4K1 Wooden 680mm Seat Height

LG4C1UPH Upholstered

LG4L1UPH Upholstered 680mm Seat Height

LG4 Wood

|              | LG4C1 | LG4K1 | LG4C1UPH | LG4L1UPH |
|--------------|-------|-------|----------|----------|
| OA Height:   | 835   | 1065  | 835      | 1065     |
| OA Width:    | 460   | 470   | 460      | 470      |
| OA Depth:    | 460   | 480   | 460      | 480      |
| Seat Height: | 450   | 680   | 450      | 680      |