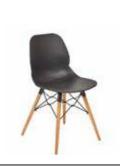

LG4C1 Wooden 4 Leg

LG4K1 Wooden 680mm Seat Height

LG4C1UPH Upholstered

LG4L1UPH Upholstered 680mm Seat Height

LG4 Wood

|              | LG4C1 | LG4K1 | LG4C1UPH | LG4L1UPH |
|--------------|-------|-------|----------|----------|
| OA Height:   | 835   | 1065  | 835      | 1065     |
| OA Width:    | 460   | 470   | 460      | 470      |
| OA Depth:    | 460   | 480   | 460      | 480      |
| Seat Height: | 450   | 680   | 450      | 680      |