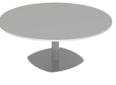

# MONO GIANT TABLE

With exceptional seating capacity, the Mono Giant Table has been designed to accommodate integrated cable management. It is perfectly weighted for optimal stability.

### Metal frame finish

Clear coated

Mono Giant Table height 740 mm

| SIZE (MM) | ORDER CODE |
|-----------|------------|
|           | MFC        |
| 1600 dia  | MPG.160D   |
| 1800 dia  | MPG 180D   |