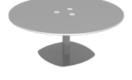

# MONO GIANT TABLE

With exceptional seating capacity, the Mono Giant Table has been designed to accommodate integrated cable management. It is perfectly weighted for optimal stability.

### Metal frame finish

Clear coated

Mono Giant Table height 740 mm

| SIZE (MM) | ORDER CODE |
|-----------|------------|
|           | MFC        |
| 1600 dia  | MPG.160D   |
| 1800 dia  | MPG 180D   |