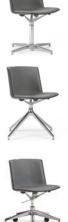

# **Out Of This World.**

Mork is a versatile multi-purpose seating range which comprises of seven distinct frames, ideal for contemporary café, corporate and public sector environments.

Mork is available with an option of Plastic seat and back, an upholstered seat pad and Plastic back or upholstered seat and back pads to complement any environment.

#### Options

Mork is a Plastic chair with the option of either an upholstered seat or fully upholstered shell. The design features a button that can be specified to either match or contrast the shell. All Mork options share a common design language to create a solution for any space.

#### At a glance

- 1. Plastics available in 8 different colours
- 2. Non-upholstered, upholstered seat and upholstered seat and back variants

pages when specifying

- 3. Optional auto-return feature
- 4. Wide variety of base options
- 5. Felt glides