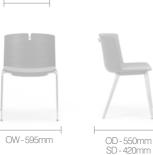

#### **Dimensions**

F

OH-Overall Height OD-Overall Depth OW-Overall Width AH-Arm Height BH-Back Height SH-Seat Height SW-Seat Width SD-Seat Depth

SW-500mm