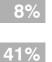

#### **Recycled Content**

Recycled Material

| 16.05 % |                    |
|---------|--------------------|
|         | Steel              |
| 40.71%  |                    |
|         | Aluminium Castings |
| 43.25%  |                    |