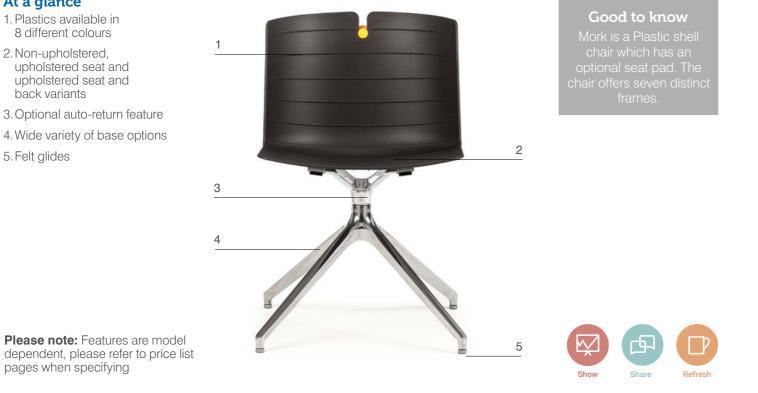

#### At a glance

- 1. Plastics available in 8 different colours
- 2. Non-upholstered, upholstered seat and upholstered seat and back variants

pages when specifying

- 3. Optional auto-return feature
- 4. Wide variety of base options
- 5. Felt glides