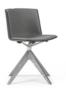

### standard & optional features/finishes

| <ul> <li>Standard feature</li> <li>Not available</li> </ul>                                              | MK10<br>Side chair<br>on 4 leg<br>frame | MK20<br>Side chair<br>on wire<br>frame | MK30<br>Side chair<br>on 4 Star<br>base | MK40<br>Side chair<br>on pyramid<br>base | MK50<br>Side chair<br>on 5 Star<br>base | MK60<br>Side chair<br>with Beech<br>4 leg frame | MK70<br>Side chair<br>on Solid<br>Ash pyramid<br>base |
|----------------------------------------------------------------------------------------------------------|-----------------------------------------|----------------------------------------|-----------------------------------------|------------------------------------------|-----------------------------------------|-------------------------------------------------|-------------------------------------------------------|
| Stacks                                                                                                   | 4                                       | 4                                      |                                         |                                          |                                         |                                                 |                                                       |
| Moulded Plastic construction                                                                             | •                                       | •                                      | •                                       | •                                        | •                                       | •                                               | •                                                     |
| Plastic shell - Colours: Snowball, Milky, Peppermint, Horizon, Sunsplash, Road, Violet or Sandy (Note 1) | •                                       | ٠                                      | •                                       | ٠                                        | ٠                                       | •                                               | ٠                                                     |
| Tubular Steel 4 leg frame finished in Polished Chrome                                                    | •                                       |                                        |                                         |                                          |                                         |                                                 |                                                       |
| Polished Chrome wire frame                                                                               |                                         | •                                      |                                         |                                          |                                         |                                                 |                                                       |
| Polished Aluminium 4 star base with Chrome Steel swivel centre column with felt glides                   |                                         |                                        | ٠                                       |                                          |                                         |                                                 |                                                       |
| Polished Aluminium pyramid base with felt glides                                                         |                                         |                                        |                                         | •                                        |                                         |                                                 |                                                       |
| 5 Star Polished Aluminium base with Brushed Steel gas unit                                               |                                         |                                        |                                         |                                          | •                                       |                                                 |                                                       |
| Beech 4 leg frame stained in an Oak finish with internal wire frame                                      |                                         |                                        |                                         |                                          |                                         | •                                               |                                                       |
| Solid Ash pyramid base stained in an Oak finish                                                          |                                         |                                        |                                         |                                          |                                         |                                                 | •                                                     |
| Plastic self levelling glides                                                                            | •                                       |                                        |                                         |                                          |                                         |                                                 |                                                       |

#### **MK31**

 Side chair 4 Star base Upholstered seat
 pad