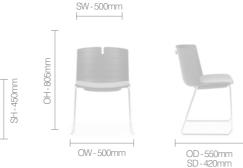

#### **Dimensions**

F

OH-Overall Height OD-Overall Depth OW-Overall Width AH-Arm Height BH-Back Height SH-Seat Height SW-Seat Width SD-Seat Depth

SW-500mm