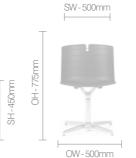

#### **Dimensions**

F

OH-Overall Height OD-Overall Depth OW-Overall Width AH-Arm Height BH-Back Height SH-Seat Height SW-Seat Width SD-Seat Depth

SW-500mm