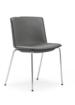

# **Out Of This World.**

Mork is a versatile multi-purpose seating range which comprises of seven distinct frames, ideal for contemporary café, corporate and public sector environments.

Mork is available with an option of Plastic seat and back, an upholstered seat pad and Plastic back or upholstered seat and back pads to complement any environment.

#### Options

Mork is a Plastic chair with the option of either an upholstered seat or fully upholstered shell. The design features a button that can be specified to either match or contrast the shell. All Mork options share a common design language to create a solution for any space.

## Mork