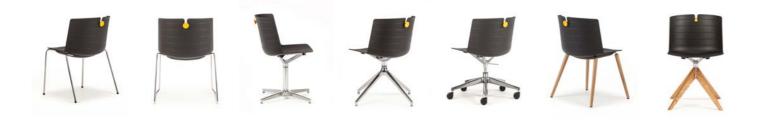

# **Out Of This World.**

Mork is a versatile multi-purpose seating range which comprises of seven distinct frames, ideal for contemporary café, corporate and public sector environments.

Mork is available with an option of Plastic seat and back, an upholstered seat pad and Plastic back or upholstered seat and back pads to complement any environment.

#### At a glance

- 1. Plastics available in 8 different colours
- 2. Non-upholstered, upholstered seat and upholstered seat and back variants

pages when specifying

- 3. Optional auto-return feature
- 4. Wide variety of base options
- 5. Felt glides