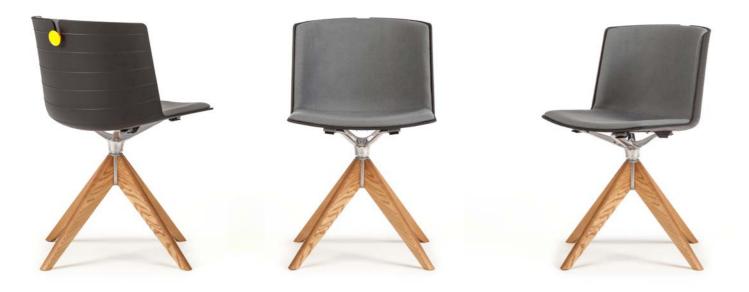

# **Out Of This World.**

Mork is a versatile multi-purpose seating range which comprises of seven distinct frames, ideal for contemporary café, corporate and public sector environments.

Mork is available with an option of Plastic seat and back, an upholstered seat pad and Plastic back or upholstered seat and back pads to complement any environment.

#### Options

Mork is a Plastic chair with the option of either an upholstered seat or fully upholstered shell. The design features a button that can be specified to either match or contrast the shell. All Mork options share a common design language to create a solution for any space.

#### **Standard Features**

- (\*Selected models only) •Moulded Plastic shell •Shell button in matching finish •Upholstered seat pad\*
- Fully upholstered liner\*
- •Tubular Steel 4 leg frame\*
- •Wire frame\*
- •4 Star base with swivel centre column with felt glides\*
- •Beech 4 leg frame with internal wire frame\*
- •Solid Ash pyramid base\*
- •Pyramid base with felt glides\*
- •5 Star base with gas unit\*