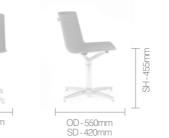

#### **Dimensions**

F

OH-Overall Height OD-Overall Depth OW-Overall Width AH-Arm Height BH-Back Height SH-Seat Height SW-Seat Width SD-Seat Depth

SW-500mm