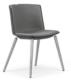

#### standard & optional features/finishes

| <ul> <li>Standard feature</li> <li>Not available</li> </ul>                                                        | MK12<br>Side chair<br>on a 4 leg<br>frame with an<br>upholstered<br>shell liner | MK22<br>Side chair<br>on a wire<br>frame with an<br>upholstered<br>shell liner | MK32<br>Side chair<br>on a 4 Star<br>base with an<br>upholstered<br>shell liner | MK42<br>Side chair on<br>a pyramid<br>base with an<br>upholstered<br>shell liner | MK52<br>Side chair<br>on a 5 Star<br>base with an<br>upholstered<br>shell liner | MK62<br>Side chair with<br>a Beech 4 leg<br>frame with an<br>upholstered<br>shell liner | MK72<br>Side chair<br>on a Solid<br>Ash pyramid<br>base with an<br>upholstered<br>shell liner |
|--------------------------------------------------------------------------------------------------------------------|---------------------------------------------------------------------------------|--------------------------------------------------------------------------------|---------------------------------------------------------------------------------|----------------------------------------------------------------------------------|---------------------------------------------------------------------------------|-----------------------------------------------------------------------------------------|-----------------------------------------------------------------------------------------------|
| Stacks                                                                                                             | 4                                                                               | 4                                                                              |                                                                                 |                                                                                  |                                                                                 |                                                                                         |                                                                                               |
| Moulded Plastic construction                                                                                       | ٠                                                                               | •                                                                              | ٠                                                                               | ٠                                                                                | ٠                                                                               | ٠                                                                                       | •                                                                                             |
| Plastic shell - Colours: Snowball, Milky, Peppermint, Horizon,<br>Sunsplash, Road, Violet or Sandy <i>(Note 1)</i> | ٠                                                                               | •                                                                              | ٠                                                                               | •                                                                                | ٠                                                                               | ٠                                                                                       | •                                                                                             |
| Fully upholstered shell liner                                                                                      | •                                                                               | •                                                                              | •                                                                               | •                                                                                | •                                                                               | •                                                                                       | •                                                                                             |
| Tubular Steel 4 leg frame finished in Polished Chrome                                                              | ٠                                                                               |                                                                                | ū                                                                               |                                                                                  |                                                                                 |                                                                                         |                                                                                               |
| Polished Chrome wire frame                                                                                         |                                                                                 | •                                                                              |                                                                                 |                                                                                  |                                                                                 |                                                                                         |                                                                                               |
| Polished Aluminium 4 star base with Chrome Steel swivel centre column with felt glides                             |                                                                                 |                                                                                | •                                                                               |                                                                                  |                                                                                 |                                                                                         |                                                                                               |
| Polished Aluminium pyramid base with felt glides                                                                   |                                                                                 |                                                                                |                                                                                 | •                                                                                |                                                                                 |                                                                                         |                                                                                               |
| 5 Star Polished Aluminium base with Brushed Steel gas unit                                                         |                                                                                 |                                                                                |                                                                                 |                                                                                  | •                                                                               |                                                                                         |                                                                                               |
| Beech 4 leg frame stained in an Oak finish with internal wire frame                                                |                                                                                 |                                                                                |                                                                                 |                                                                                  |                                                                                 | •                                                                                       |                                                                                               |
| Solid Ash pyramid base stained in an Oak finish                                                                    |                                                                                 |                                                                                |                                                                                 |                                                                                  |                                                                                 |                                                                                         | •                                                                                             |
| Plastic self levelling glides                                                                                      | ٠                                                                               |                                                                                | ū                                                                               |                                                                                  | ū                                                                               | ū                                                                                       | ū                                                                                             |

#### **MK62**

 Side chair · Beech 4 leg frame

Upholstered seat and back pad