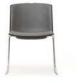

# **Out Of This World.**

Mork is a versatile multi-purpose seating range which comprises of seven distinct frames, ideal for contemporary café, corporate and public sector environments.

Mork is available with an option of Plastic seat and back, an upholstered seat pad and Plastic back or upholstered seat and back pads to complement any environment.

#### Options

Mork is a Plastic chair with the option of either an upholstered seat or fully upholstered shell. The design features a button that can be specified to either match or contrast the shell. All Mork options share a common design language to create a solution for any space.

## Mork