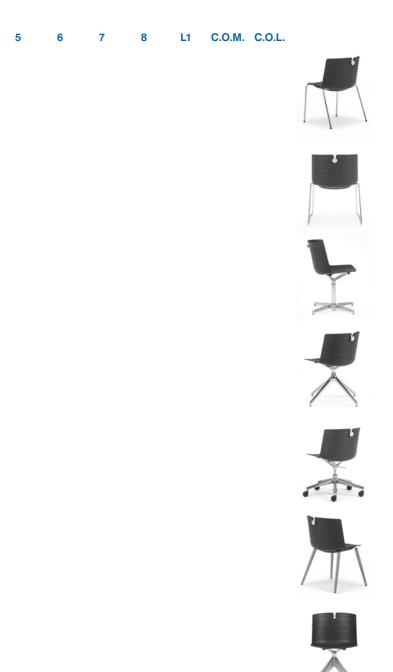

### standard & optional features/finishes

| <ul> <li>Standard feature</li> <li>Not available</li> </ul>                                              | MK10<br>Side chair<br>on 4 leg<br>frame | MK20<br>Side chair<br>on wire<br>frame | MK30<br>Side chair<br>on 4 Star<br>base | MK40<br>Side chair<br>on pyramid<br>base | MK50<br>Side chair<br>on 5 Star<br>base | MK60<br>Side chair<br>with Beech<br>4 leg frame | MK70<br>Side chair<br>on Solid<br>Ash pyramid<br>base |
|----------------------------------------------------------------------------------------------------------|-----------------------------------------|----------------------------------------|-----------------------------------------|------------------------------------------|-----------------------------------------|-------------------------------------------------|-------------------------------------------------------|
| Stacks                                                                                                   | 4                                       | 4                                      |                                         |                                          |                                         |                                                 |                                                       |
| Moulded Plastic construction                                                                             | •                                       | •                                      | •                                       | •                                        | •                                       | •                                               | •                                                     |
| Plastic shell - Colours: Snowball, Milky, Peppermint, Horizon, Sunsplash, Road, Violet or Sandy (Note 1) | •                                       | ٠                                      | •                                       | ٠                                        | ٠                                       | •                                               | ٠                                                     |
| Tubular Steel 4 leg frame finished in Polished Chrome                                                    | •                                       |                                        |                                         |                                          |                                         |                                                 |                                                       |
| Polished Chrome wire frame                                                                               |                                         | •                                      |                                         |                                          |                                         |                                                 |                                                       |
| Polished Aluminium 4 star base with Chrome Steel swivel centre column with felt glides                   |                                         |                                        | ٠                                       |                                          |                                         |                                                 |                                                       |
| Polished Aluminium pyramid base with felt glides                                                         |                                         |                                        |                                         | •                                        |                                         |                                                 |                                                       |
| 5 Star Polished Aluminium base with Brushed Steel gas unit                                               |                                         |                                        |                                         |                                          | •                                       |                                                 |                                                       |
| Beech 4 leg frame stained in an Oak finish with internal wire frame                                      |                                         |                                        |                                         |                                          |                                         | •                                               |                                                       |
| Solid Ash pyramid base stained in an Oak finish                                                          |                                         |                                        |                                         |                                          |                                         |                                                 | •                                                     |
| Plastic self levelling glides                                                                            | •                                       |                                        |                                         |                                          |                                         |                                                 |                                                       |

#### Mork Glide Options\*

- Plastic glides are an upcharge of £10.00 per chair
- Plastic glides with felt are an upcharge of £16.00 per chair

\*selected models only

with felt

| Fabric Band                                         | Plastic | 1       | 1+           | 2          | 3 | 1 |
|-----------------------------------------------------|---------|---------|--------------|------------|---|---|
| MK10<br>• Side chair<br>• 4 leg frame               |         |         |              |            |   |   |
| MK20<br>• Side chair<br>• Wire frame                |         |         |              |            |   |   |
| MK30<br>• Side chair<br>• 4 Star base               |         |         |              |            |   |   |
| MK40<br>• Side chair<br>• Pyramid base              |         |         |              |            |   |   |
| MK50<br>• Side chair<br>• 5 Star base               |         |         |              |            |   |   |
| MK60<br>• Side chair<br>• Beech 4 leg frame         |         |         |              |            |   |   |
| MK70<br>• Side chair<br>• Solid Ash pyramid<br>base |         |         |              |            |   |   |
| L = Leather                                         |         | COM = 0 | Customers Ov | n Material |   |   |