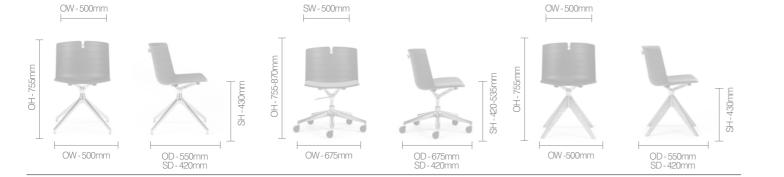

#### **Dimensions**

F

OH-Overall Height OD-Overall Depth OW-Overall Width AH-Arm Height BH-Back Height SH-Seat Height SW-Seat Width SD-Seat Depth

SW-500mm