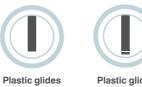

#### standard & optional features/finishes

| <ul> <li>Standard feature</li> <li>Not available</li> </ul>                                                     | MK11<br>Side chair<br>on 4 leg<br>frame with an<br>upholstered<br>seat pad | MK21<br>Side chair on<br>wire frame<br>with an<br>upholstered<br>seat pad | MK31<br>Side chair<br>on 4 Star<br>base with an<br>upholstered<br>seat pad | MK41<br>Side chair on<br>a pyramid<br>base with an<br>upholstered<br>seat pad | MK51<br>Side chair<br>on 5 Star<br>base with an<br>upholstered<br>seat pad | MK61<br>Side chair with<br>Beech 4 leg<br>frame with an<br>upholstered<br>seat pad | MK71<br>Side chair<br>on Solid Ash<br>pyramid<br>base with an<br>upholstered<br>seat pad |
|-----------------------------------------------------------------------------------------------------------------|----------------------------------------------------------------------------|---------------------------------------------------------------------------|----------------------------------------------------------------------------|-------------------------------------------------------------------------------|----------------------------------------------------------------------------|------------------------------------------------------------------------------------|------------------------------------------------------------------------------------------|
| Stacks                                                                                                          | 4                                                                          | 4                                                                         |                                                                            |                                                                               |                                                                            |                                                                                    |                                                                                          |
| Moulded Plastic construction                                                                                    | •                                                                          | •                                                                         | ٠                                                                          | ٠                                                                             | •                                                                          | •                                                                                  | •                                                                                        |
| Plastic shell - Colours: Snowball, Milky, Peppermint, Horizon, Sunsplash, Road, Violet or Sandy <i>(Note 1)</i> | •                                                                          | •                                                                         | •                                                                          | •                                                                             | •                                                                          | •                                                                                  | •                                                                                        |
| Upholstered seat pad                                                                                            | ٠                                                                          | •                                                                         | •                                                                          | •                                                                             | •                                                                          | •                                                                                  | •                                                                                        |
| Tubular Steel 4 leg frame finished in Polished Chrome                                                           | ٠                                                                          |                                                                           |                                                                            |                                                                               |                                                                            |                                                                                    |                                                                                          |
| Polished Chrome wire frame                                                                                      |                                                                            | •                                                                         |                                                                            |                                                                               |                                                                            |                                                                                    |                                                                                          |
| Polished Aluminium 4 star base with Chrome Steel swivel centre column with felt glides                          |                                                                            |                                                                           | •                                                                          |                                                                               |                                                                            |                                                                                    |                                                                                          |
| Polished Aluminium pyramid base with felt glides                                                                |                                                                            |                                                                           |                                                                            | ٠                                                                             |                                                                            |                                                                                    |                                                                                          |
| 5 Star Polished Aluminium base with Brushed Steel gas unit                                                      |                                                                            |                                                                           |                                                                            |                                                                               | •                                                                          |                                                                                    |                                                                                          |
| Beech 4 leg frame stained in an Oak finish with internal wire frame                                             |                                                                            |                                                                           |                                                                            |                                                                               |                                                                            | •                                                                                  |                                                                                          |
| Solid Ash pyramid base stained in an Oak finish                                                                 |                                                                            |                                                                           |                                                                            |                                                                               |                                                                            |                                                                                    | •                                                                                        |
| Plastic self levelling glides                                                                                   | ٠                                                                          |                                                                           |                                                                            |                                                                               |                                                                            |                                                                                    |                                                                                          |

#### Mork Glide Options\*

- Plastic glides are an upcharge of £10.00 per chair
- Plastic glides with felt are an upcharge of £16.00 per chair

\*selected models only

Upholstered seat
 pad

Plastic

1

1+

2