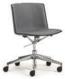

#### standard & optional features/finishes

| <ul> <li>Standard feature</li> <li>Not available</li> </ul>                                                     | MK11<br>Side chair<br>on 4 leg<br>frame with an<br>upholstered<br>seat pad | MK21<br>Side chair on<br>wire frame<br>with an<br>upholstered<br>seat pad | MK31<br>Side chair<br>on 4 Star<br>base with an<br>upholstered<br>seat pad | MK41<br>Side chair on<br>a pyramid<br>base with an<br>upholstered<br>seat pad | MK51<br>Side chair<br>on 5 Star<br>base with an<br>upholstered<br>seat pad | MK61<br>Side chair with<br>Beech 4 leg<br>frame with an<br>upholstered<br>seat pad | MK71<br>Side chair<br>on Solid Ash<br>pyramid<br>base with an<br>upholstered<br>seat pad |
|-----------------------------------------------------------------------------------------------------------------|----------------------------------------------------------------------------|---------------------------------------------------------------------------|----------------------------------------------------------------------------|-------------------------------------------------------------------------------|----------------------------------------------------------------------------|------------------------------------------------------------------------------------|------------------------------------------------------------------------------------------|
| Stacks                                                                                                          | 4                                                                          | 4                                                                         |                                                                            |                                                                               |                                                                            |                                                                                    |                                                                                          |
| Moulded Plastic construction                                                                                    | •                                                                          | •                                                                         | ٠                                                                          | ٠                                                                             | •                                                                          | •                                                                                  | •                                                                                        |
| Plastic shell - Colours: Snowball, Milky, Peppermint, Horizon, Sunsplash, Road, Violet or Sandy <i>(Note 1)</i> | •                                                                          | •                                                                         | •                                                                          | •                                                                             | •                                                                          | •                                                                                  | •                                                                                        |
| Upholstered seat pad                                                                                            | ٠                                                                          | •                                                                         | •                                                                          | •                                                                             | •                                                                          | •                                                                                  | •                                                                                        |
| Tubular Steel 4 leg frame finished in Polished Chrome                                                           | ٠                                                                          |                                                                           |                                                                            |                                                                               |                                                                            |                                                                                    |                                                                                          |
| Polished Chrome wire frame                                                                                      |                                                                            | •                                                                         |                                                                            |                                                                               |                                                                            |                                                                                    |                                                                                          |
| Polished Aluminium 4 star base with Chrome Steel swivel centre column with felt glides                          |                                                                            |                                                                           | •                                                                          |                                                                               |                                                                            |                                                                                    |                                                                                          |
| Polished Aluminium pyramid base with felt glides                                                                |                                                                            |                                                                           |                                                                            | ٠                                                                             |                                                                            |                                                                                    |                                                                                          |
| 5 Star Polished Aluminium base with Brushed Steel gas unit                                                      |                                                                            |                                                                           |                                                                            |                                                                               | •                                                                          |                                                                                    |                                                                                          |
| Beech 4 leg frame stained in an Oak finish with internal wire frame                                             |                                                                            |                                                                           |                                                                            |                                                                               |                                                                            | •                                                                                  |                                                                                          |
| Solid Ash pyramid base stained in an Oak finish                                                                 |                                                                            |                                                                           |                                                                            |                                                                               |                                                                            |                                                                                    | •                                                                                        |
| Plastic self levelling glides                                                                                   | ٠                                                                          |                                                                           |                                                                            |                                                                               |                                                                            |                                                                                    |                                                                                          |

#### **MK51**

 Side chair • 5 Star base Upholstered seat pad

**MK61**  Side chair Beech 4 leg frame
Upholstered seat pad