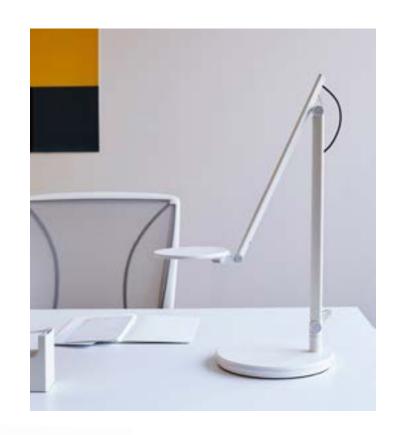

# NOVA Lighting The Future

NOVA TASK LIGHT brings best-in-class functionality to the everyday office.

With its advanced LED technology and 92+ CRI, Nova creates a uniform footprint of glare-free neutral light that can be dimmed with the touch of the finger. Its 'Forever Hinges' provide strength and stability in any position while allowing effortless one-hand adjustability. Energy Star-certified and free of Red List\* chemicals, Nova is a lighting solution for now and the future.

#### **Features**

- LED and light guide package minimise glare and creates perfectly uniform footprint of light
- Constant torque 'Forever Hinges' ensure stability and product longevity
- Highly adjustable counter-balance design allows for effortless movement and control
- Occupancy sensor for energy conservation
- Touch dimming allows users to customise the brightness level exactly to their preference
- Smart Dimming designed to remember the last brightness setting when turned on and off
- Designed to illuminate wider spaces, Nova XL is 50mm (2") taller than the standard light to provide an additional 100mm (4") of reach