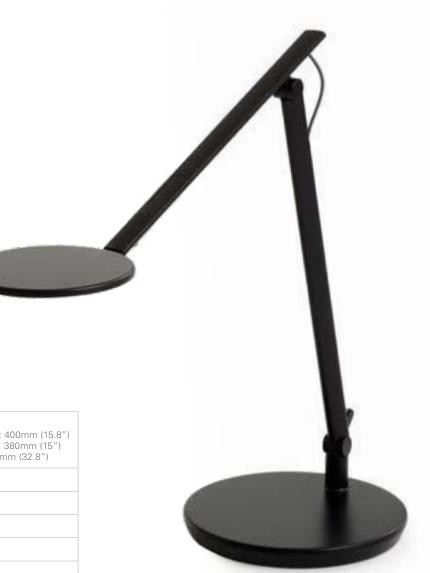

# Specifications

| Product Size           | Nova Standard:<br>Lower Arm: 350mm (13.8")<br>Upper Arm: 330mm (13")<br>Reach: 735mm (28.85") | Nova XL:<br>Lower Arm: 400mm (15.8")<br>Upper Arm: 380mm (15")<br>Reach: 835mm (32.8") |
|------------------------|-----------------------------------------------------------------------------------------------|----------------------------------------------------------------------------------------|
| Colour Rendering Index | >92                                                                                           |                                                                                        |
| Colour Temperature     | 3000K (Warm white)                                                                            |                                                                                        |
| Lifespan               | 50,000 hrs                                                                                    |                                                                                        |
| Power Consumption      | 7 watts                                                                                       |                                                                                        |
| Warranty               | 10 year                                                                                       |                                                                                        |
| Dimming Range          | 14% - 100%                                                                                    |                                                                                        |
| Colour Options         | Black, White, Light Grey                                                                      |                                                                                        |
| Mount Options          | Clamp, Desktop Base, Wall, Universal Slatwall                                                 |                                                                                        |