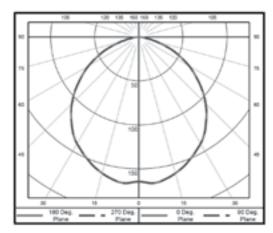

|                                                                                        |
| Dimming Range          | 14% - 100%                                                                                    |                                                                                        |
| Colour Options         | Black, White, Light Grey                                                                      |                                                                                        |
| Mount Options          | Clamp, Desktop Base, Wall, Universal Slatwall                                                 |                                                                                        |

## Light Distribution



## Environmental Story

- Made without Red List\* chemicals
- Nova contains greater than 50% recycled content by weight and is comprised of 70% recyclable materials
- PIR occupancy sensor automatically turns off the light when no movement is detected, conserving energy and costs
- Can contribute to LEED, WELL, and Living Building Challenge certifications
- Humanscale's Infinity and Nova are the only task lights in the industry made without Red List\* chemicals

\*Power adapter contains PVC.