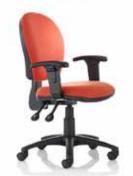

## Optional extras

3 lever mechanism available giving independent seat tilt,

Chrome base,

Opus O40 Medium backrest / no arms

Opus O40A Medium backrest / fixed arms

Opus O40HA Medium backrest / height adjustable arms

Opus O40V Visitor chair / no arms

Opus O80 High backrest / no arms

Opus O80A High backrest/ fixed arms

Opus O80HA High backrest / height adjustable arms