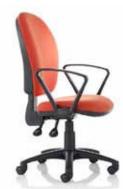

## Optional extras

3 lever mechanism available giving independent seat tilt,

Chrome base,

Opus O40 Medium backrest / no arms

Opus O40A Medium backrest / fixed arms

Opus O40HA Medium backrest / height adjustable arms