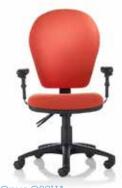

## Standard Features

Black nylon moulded base.

Standard 2 lever mechanism giving pneumatic seat height adjustment and back rake adjustment.

Independent back height adjustment.

RAL9005 Black finish to all components.

Available with medium or high back.