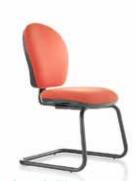

## Opus Task Seating

Opus task chairs offer the ultimate in modern comfort. Strong stylish contours along with user friendly height and angle adjustment for enhanced operator posture.

Cantilever visitor chairs are available to complement the range.

Opus O40V Visitor chair / no arms

Opus O80 High backrest / no arms

Opus O80A High backrest/ fixed arms

Opus O80HA High backrest / height adjustable arms