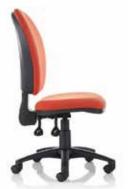

## Opus Task Seating

Opus task chairs offer the ultimate in modern comfort. Strong stylish contours along with user friendly height and angle adjustment for enhanced operator posture.

Cantilever visitor chairs are available to complement the range.

## Standard Features

Black nylon moulded base.

Standard 2 lever mechanism giving pneumatic seat height adjustment and back rake adjustment.

Independent back height adjustment.

RAL9005 Black finish to all components.

Available with medium or high back.