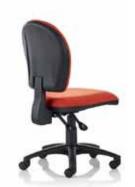

Available with medium or high back.

## Optional extras

3 lever mechanism available giving independent seat tilt,

Chrome base,

Opus O40 Medium backrest / no arms

Opus O40A Medium backrest / fixed arms

Opus O40HA Medium backrest / height adjustable arms