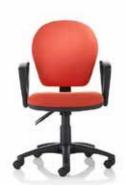

## Optional extras

3 lever mechanism available giving independent seat tilt,

Chrome base,

Opus O40 Medium backrest / no arms

Opus O40A Medium backrest / fixed arms

Opus O40HA Medium backrest / height adjustable arms