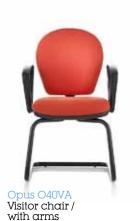

Opus O40V Visitor chair / no arms

Opus O80 High backrest / no arms

Opus O80A High backrest/ fixed arms

Opus O80HA High backrest / height adjustable arms