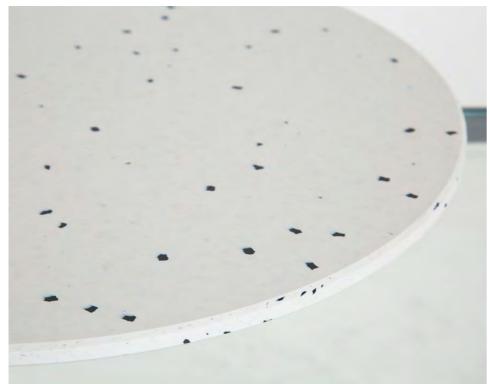

## FEATURES

Mid Century T-frame design

Surfaces made from recycled plastic (400mm and 800 mm) or toughened glass (800mm) Four designs available to pair together or offset to suit interior schemes Black frame finish

Lower Table Top finish Recycled Plastic

Upper Table Top finish Recycled Plastic

Timeless Duo

width 810, depth 810, height 435, lower table height 305 mm

| DESCRIPTION                      | ORDER CODE |
|----------------------------------|------------|
|                                  |            |
| Lower Glass table top            | OBL.BK     |
| Lower Recycled Plastic table top | OBL.BK     |