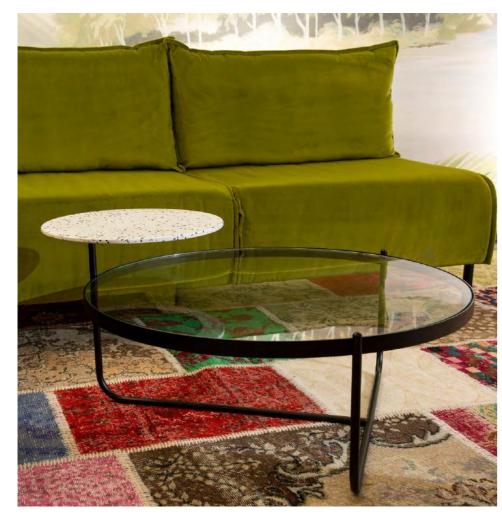

## FEATURES

Mid Century T-frame design

Surfaces made from recycled plastic (400mm and 800 mm) or toughened glass (800mm) Four designs available to pair together or offset to suit interior schemes Black frame finish

Lower Table Top finish Recycled Plastic

Upper Table Top finish Recycled Plastic

Timeless Duo

width 810, depth 810, height 435, lower table height 305 mm

| DESCRIPTION                      | ORDER CODE |
|----------------------------------|------------|
|                                  |            |
| Lower Glass table top            | OBL.BK     |
| Lower Recycled Plastic table top | OBL.BK     |