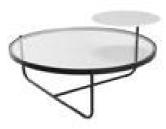

## FEATURES

Mid Century T-frame design

Surfaces made from recycled plastic (400mm and 800 mm) or toughened glass (800mm) Four designs available to pair together or offset to suit interior schemes Black frame finish

Lower Table Top finish Recycled Plastic

Upper Table Top finish Recycled Plastic

Timeless Duo

width 810, depth 810, height 435, lower table height 305 mm

| DESCRIPTION                      | ORDER CODE |
|----------------------------------|------------|
|                                  |            |
| Lower Glass table top            | OBL.BK     |
| Lower Recycled Plastic table top | OBL.BK     |