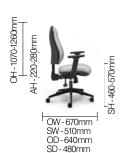

dimensions

Class 1 Camira

Advantage Phoenix

**OH** - Overall Height

Class 1+ Camira

**OD** - Overall Depth

Plus Plus

Mainline

Manhattan

**OW** - Overall Width

AH - Arm Height

**SH** - Seat Height

**SW** - Seat Width

SD - Seat Depth