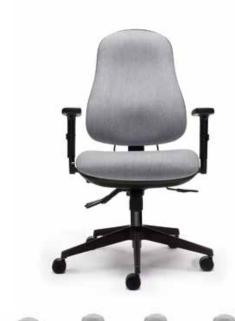

## Orthopaedica.

The 90Series is the original model of Orthopaedica, built with a contoured seat and backrest; it provides high levels of support during prolonged seating periods. The seat can be further enhanced with the addition of optional features including: seat depth adjustment, inflatable lumbar and thorax and a choice of arm options.

| 1                      | 1                      |                        |                          |                          |                          |
|------------------------|------------------------|------------------------|--------------------------|--------------------------|--------------------------|
| OC94                   | ОС94НА                 | OC94FDA                | OC97                     | ОС97НА                   | OC97FDA                  |
| No<br>arms             | Height adjustable arms | Fold down<br>arms      | No<br>arms               | Height adjustable arms   | Fold down<br>arms        |
| Synchronised mechanism | Synchronised mechanism | Synchronised mechanism | Independent<br>mechanism | Independent<br>mechanism | Independent<br>mechanism |
|                        | •                      |                        |                          | •                        |                          |
|                        |                        | •                      |                          |                          | •                        |
| •                      | •                      | •                      | •                        | •                        | •                        |
| •                      | •                      | •                      | •                        | •                        | •                        |
|                        |                        |                        | •                        | •                        | •                        |
| •                      | •                      | •                      |                          |                          |                          |
| _                      |                        | •                      | _                        | •                        | •                        |