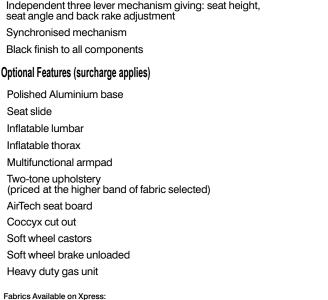

## Standare & Optional Features

| <ul><li>● Standard feature</li><li>□ Not available</li></ul>                               |
|--------------------------------------------------------------------------------------------|
| Standard Features                                                                          |
| Height adjustable arms                                                                     |
| Fold down arms                                                                             |
| High back                                                                                  |
| Larger seat width                                                                          |
| Independent three lever mechanism giving: seat height, seat angle and back rake adjustment |
| Synchronised mechanism                                                                     |
| Black finish to all components                                                             |
| Optional Features (surcharge applies)                                                      |
|                                                                                            |