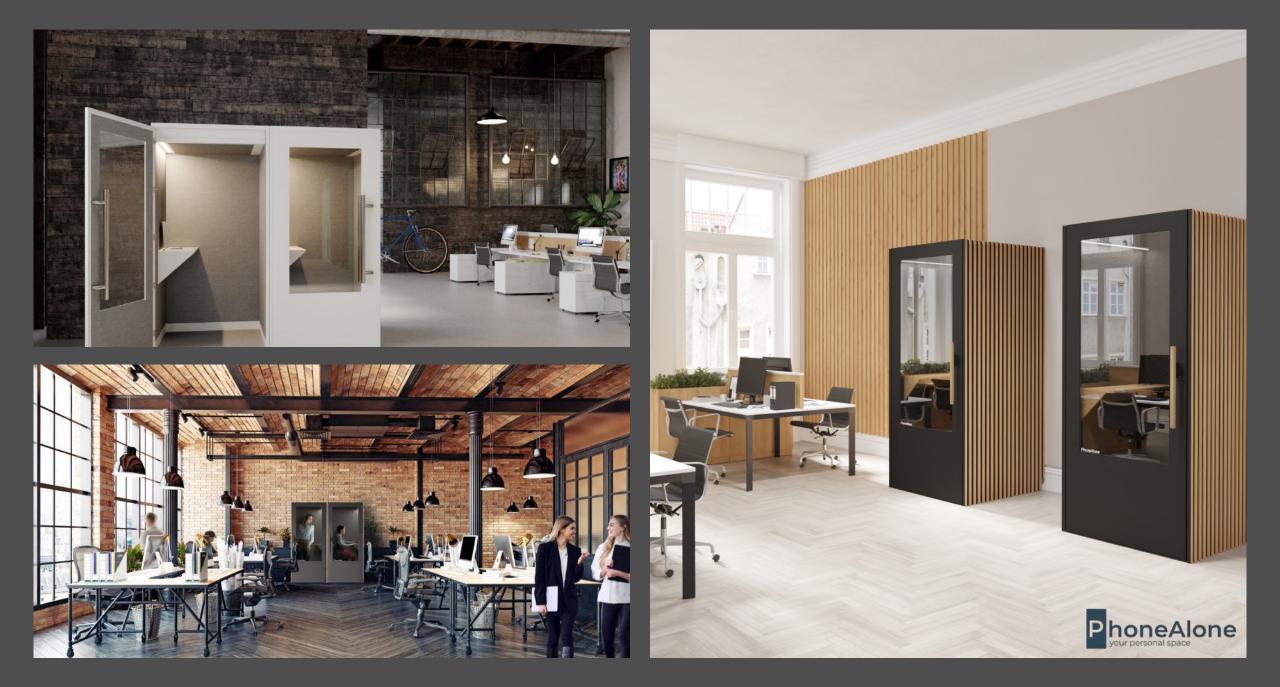

# Phone booth

Available in white, anthracite grey, grey with light oak sides and black with wooden slats. Walls and floor lined with light grey felt.

Outer surface: lasting and solid melamine facing.

Grey White Light oak Slats