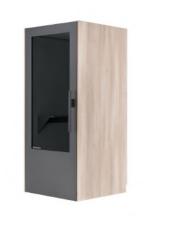

Available in white, anthracite grey, grey with light oak sides and black with wooden slats. Walls and floor lined with light grey felt.

Outer surface: lasting and solid melamine facing.

Grey White Light oak Slats