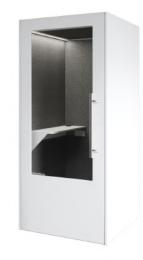

# Phone booth

Available in white, anthracite grey, grey with light oak sides and black with wooden slats. Walls and floor lined with light grey felt.

Outer surface: lasting and solid melamine facing.

Grey White Light oak Slats