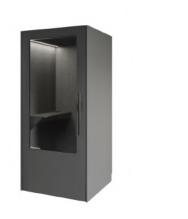

Available in white, anthracite grey, grey with light oak sides and black with wooden slats. Walls and floor lined with light grey felt.

Outer surface: lasting and solid melamine facing.

Grey White Light oak Slats