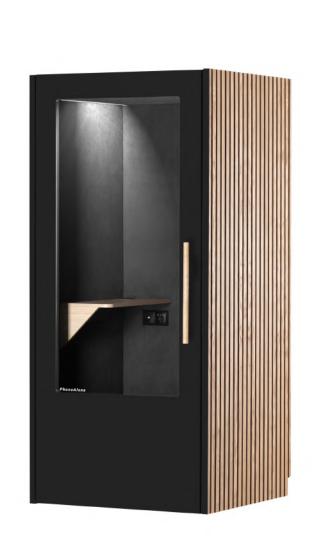

Available in white, anthracite grey, grey with light oak sides and black with wooden slats. Walls and floor lined with light grey felt.

Outer surface: lasting and solid melamine facing.

Grey White Light oak Slats