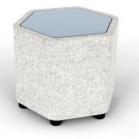

## PIC N MIX

Looking for a simpler shaped stool then Pic 'n' Mix is for you. It comprises circle, square and hexagon shapes available as a stool or as a table. These are great for providing flexible seating alongside tables or other seating areas.

| Pic N Mix Seating Collection |        |                                        |                       |        |        |
|------------------------------|--------|----------------------------------------|-----------------------|--------|--------|
| Product image                | Code   | Description                            | Dimensions mm         | Band 1 | Band 2 |
|                              | PIC 1  | A single seat circular 400h stool.     | W 450 x D 450 x H 400 |        |        |
|                              | PIC 2  | A single seat hexagon 400h stool.      | W 480 x D 450 x H 400 |        |        |
|                              | PIC 3  | A single seat square 400h stool.       | W 450 x D 450 x H 400 |        |        |
|                              | PIC 1T | A single seat circular 400h MFC table. | W 450 x D 450 x H 400 |        |        |
|                              | PIC 2T | A single seat hexagon 400h MFC table.  | W 480 x D 450 x H 400 |        |        |
|                              | PIC 3T | A single seat square 400h MFC table.   | W 450 x D 450 x H 400 |        |        |