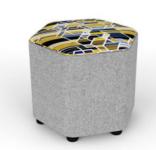

## PIC N MIX

Looking for a simpler shaped stool then Pic 'n' Mix is for you. It comprises circle, square and hexagon shapes available as a stool or as a table. These are great for providing flexible seating alongside tables or other seating areas.

| Pic N Mix Seating Collection |        |                                        |                       |        |        |
|------------------------------|--------|----------------------------------------|-----------------------|--------|--------|
| Product image                | Code   | Description                            | Dimensions mm         | Band 1 | Band 2 |
|                              | PIC 1  | A single seat circular 400h stool.     | W 450 x D 450 x H 400 |        |        |
|                              | PIC 2  | A single seat hexagon 400h stool.      | W 480 x D 450 x H 400 |        |        |
|                              | PIC 3  | A single seat square 400h stool.       | W 450 x D 450 x H 400 |        |        |
|                              | PIC 1T | A single seat circular 400h MFC table. | W 450 x D 450 x H 400 |        |        |
|                              | PIC 2T | A single seat hexagon 400h MFC table.  | W 480 x D 450 x H 400 |        |        |
|                              | PIC 3T | A single seat square 400h MFC table.   | W 450 x D 450 x H 400 |        |        |