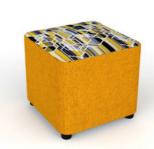

## PIC N MIX

Looking for a simpler shaped stool then Pic 'n' Mix is for you. It comprises circle, square and hexagon shapes available as a stool or as a table. These are great for providing flexible seating alongside tables or other seating areas.

| Pic N Mix Seating Collection |        |                                        |                       |        |        |
|------------------------------|--------|----------------------------------------|-----------------------|--------|--------|
| Product image                | Code   | Description                            | Dimensions mm         | Band 1 | Band 2 |
|                              | PIC 1  | A single seat circular 400h stool.     | W 450 x D 450 x H 400 |        |        |
|                              | PIC 2  | A single seat hexagon 400h stool.      | W 480 x D 450 x H 400 |        |        |
|                              | PIC 3  | A single seat square 400h stool.       | W 450 x D 450 x H 400 |        |        |
|                              | PIC 1T | A single seat circular 400h MFC table. | W 450 x D 450 x H 400 |        |        |
|                              | PIC 2T | A single seat hexagon 400h MFC table.  | W 480 x D 450 x H 400 |        |        |
|                              | PIC 3T | A single seat square 400h MFC table.   | W 450 x D 450 x H 400 |        |        |