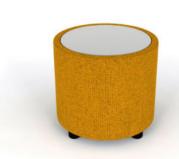

## PIC N MIX

Looking for a simpler shaped stool then Pic 'n' Mix is for you. It comprises circle, square and hexagon shapes available as a stool or as a table. These are great for providing flexible seating alongside tables or other seating areas.

| Pic N Mix Seating Collection |        |                                        |                       |        |        |
|------------------------------|--------|----------------------------------------|-----------------------|--------|--------|
| Product image                | Code   | Description                            | Dimensions mm         | Band 1 | Band 2 |
|                              | PIC 1  | A single seat circular 400h stool.     | W 450 x D 450 x H 400 |        |        |
|                              | PIC 2  | A single seat hexagon 400h stool.      | W 480 x D 450 x H 400 |        |        |
|                              | PIC 3  | A single seat square 400h stool.       | W 450 x D 450 x H 400 |        |        |
|                              | PIC 1T | A single seat circular 400h MFC table. | W 450 x D 450 x H 400 |        |        |
|                              | PIC 2T | A single seat hexagon 400h MFC table.  | W 480 x D 450 x H 400 |        |        |
|                              | PIC 3T | A single seat square 400h MFC table.   | W 450 x D 450 x H 400 |        |        |