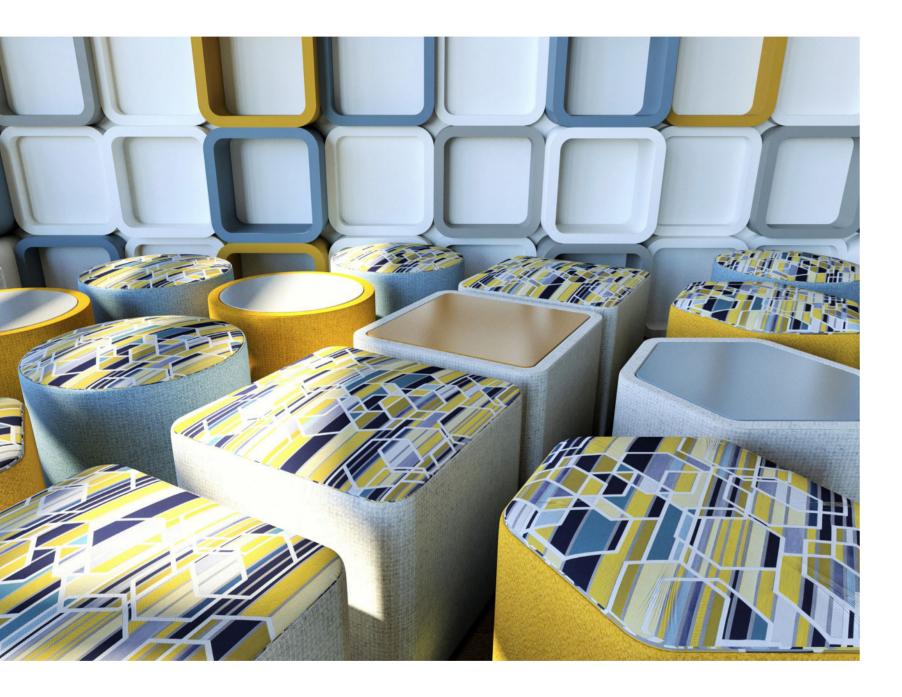

## PIC N MIX

Looking for a simpler shaped stool then Pic 'n' Mix is for you. It comprises circle, square and hexagon shapes available as a stool or as a table. These are great for providing flexible seating alongside tables or other seating areas.

| Pic N Mix Seating Collection |        |                                        |                       |        |        |
|------------------------------|--------|----------------------------------------|-----------------------|--------|--------|
| Product image                | Code   | Description                            | Dimensions mm         | Band 1 | Band 2 |
|                              | PIC 1  | A single seat circular 400h stool.     | W 450 x D 450 x H 400 |        |        |
|                              | PIC 2  | A single seat hexagon 400h stool.      | W 480 x D 450 x H 400 |        |        |
|                              | PIC 3  | A single seat square 400h stool.       | W 450 x D 450 x H 400 |        |        |
|                              | PIC 1T | A single seat circular 400h MFC table. | W 450 x D 450 x H 400 |        |        |
|                              | PIC 2T | A single seat hexagon 400h MFC table.  | W 480 x D 450 x H 400 |        |        |
|                              | PIC 3T | A single seat square 400h MFC table.   | W 450 x D 450 x H 400 |        |        |