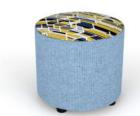

## PIC N MIX

Looking for a simpler shaped stool then Pic 'n' Mix is for you. It comprises circle, square and hexagon shapes available as a stool or as a table. These are great for providing flexible seating alongside tables or other seating areas.

| Pic N Mix Seating Collection |        |                                        |                       |        |        |
|------------------------------|--------|----------------------------------------|-----------------------|--------|--------|
| Product image                | Code   | Description                            | Dimensions mm         | Band 1 | Band 2 |
|                              | PIC 1  | A single seat circular 400h stool.     | W 450 x D 450 x H 400 |        |        |
|                              | PIC 2  | A single seat hexagon 400h stool.      | W 480 x D 450 x H 400 |        |        |
|                              | PIC 3  | A single seat square 400h stool.       | W 450 x D 450 x H 400 |        |        |
|                              | PIC 1T | A single seat circular 400h MFC table. | W 450 x D 450 x H 400 |        |        |
|                              | PIC 2T | A single seat hexagon 400h MFC table.  | W 480 x D 450 x H 400 |        |        |
|                              | PIC 3T | A single seat square 400h MFC table.   | W 450 x D 450 x H 400 |        |        |