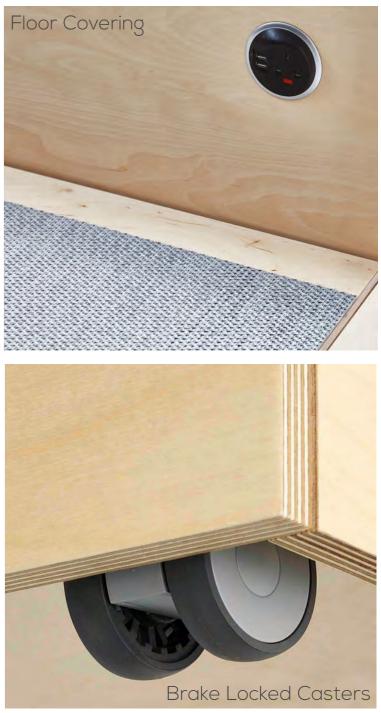

## Platforms Modules



### Product Code: SPLPF1350 Description: 1,350mm module with seat cushions & under-seat storage



| Price                   | £    | 2     | €     |
|-------------------------|------|-------|-------|
| Grou                    | p4 ∠ | 1,294 | 4,939 |
| Grou                    | p5 ∠ | 1,338 | 4,989 |
| Grou                    | p6 4 | 1,531 | 5,211 |
| Grou                    | p7 ∠ | 1,608 | 5,300 |
| Black<br>Stain<br>Popla | ed + | 213   | +245  |

Price £

Group 4 4,346

Group 5 4,398

Group 6 4,618

Group 7 4,704

+214

Black

Popla

Stained

€

4,998

5,058

5,311

5,410

+247

| Dimensions  |           |
|-------------|-----------|
| Height      | 834mm     |
| Width       | 1,350mm   |
| Depth       | 1,155mm   |
| Seat Height | 434/834mm |
| Seat Depth