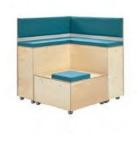

## Configuration: L-shape

Configuration: Straight

Configuration: Asymmetric L-Shape

1 x SPLPF1350, 2 x SPLPF1540, 1 x SPLPFCNR

2 x SPLPF1350, 1 x SPLPF1540, 2 x SPLPFCNR

Modules

Modules

Modules

2 x SPLPF1350

Modules 2 x SPLPF1350, 1 x SPLPFCNR Dimensions Height Width Depth Seat Height Seat Depth Weight

Dimensions

Seat Height

Seat Depth

Dimensions

Seat Height Seat Depth Weight

Dimensions