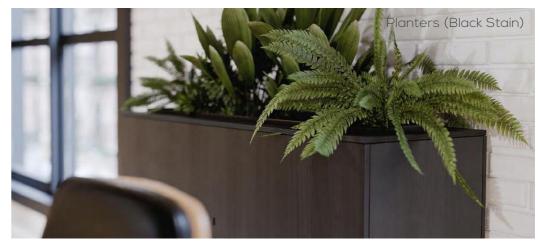

### Product Code: SPB07PLT Description: 770mm wide planter unit

Product Code: SPB11PLT Description: 1,155mm wide planter unit