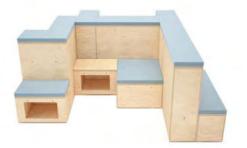

### Dimensions

| Height | 1,068mm |
|--------|---------|
| Width  | 3,850mm |
| Depth  | 2,310mm |
| Weight | 371kg   |

**Configuration:** CoWork **Description:** Multiple work styles and CoWorking spaces

## Modules:

Module no.1 x 3 units Module no.5 x 2 units Module no.6 x 1 unit Module no.7 x 1 unit Module no.10 x 3 units

| Dimensions |         |
|------------|---------|
| Height     | 1,068mm |
| Width      | 3,465mm |
| Depth      | 2,310mm |
| Weight     | 318kg   |