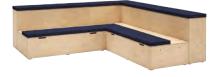

## Configuration: L-shape

Configuration: Straight

Configuration: Asymmetric L-Shape

1 x SPLPF1350, 2 x SPLPF1540, 1 x SPLPFCNR

2 x SPLPF1350, 1 x SPLPF1540, 2 x SPLPFCNR

Modules

Modules

Modules

2 x SPLPF1350

Modules 2 x SPLPF1350, 1 x SPLPFCNR Dimensions Height Width Depth Seat Height Seat Depth Weight

Dimensions

Seat Height

Seat Depth

Dimensions

Seat Height Seat Depth Weight

Dimensions