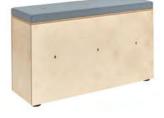

### Product Code: SPLPF1540 **Description:** 1,540mm module with seat cushions & under-seat storage

Description: Corner module with seat cushions

| Dimensions  |           |
|-------------|-----------|
| Height      | 834mm     |
| Width       | 1,155mm   |
| Depth       | 1,155mm   |
| Seat Height | 434/834mm |
| Seat Depth  | 368mm     |
| Weight      | 85kg      |