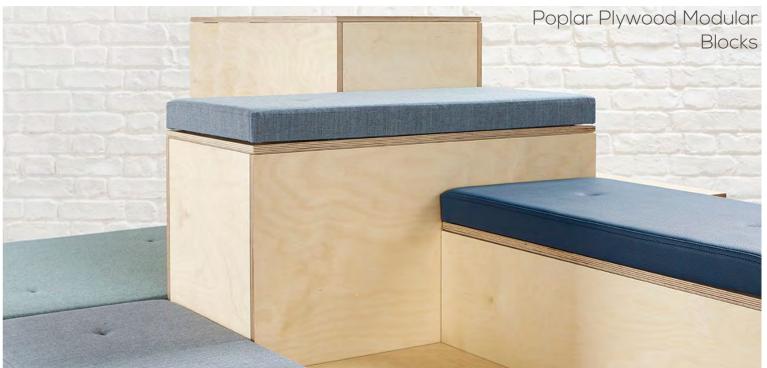

### Product Code: SPLPF1350 Description: 1,350mm module with seat cushions & under-seat storage

| Price                   | £    | 2     | €     |
|-------------------------|------|-------|-------|
| Grou                    | p4 ∠ | 1,294 | 4,939 |
| Grou                    | p5 ∠ | 1,338 | 4,989 |
| Grou                    | p6 4 | 1,531 | 5,211 |
| Grou                    | p7 ∠ | 1,608 | 5,300 |
| Black<br>Stain<br>Popla | ed + | 213   | +245  |

### Product Code: SPLPF1540 **Description:** 1,540mm module with seat cushions & under-seat storage

Description: Corner module with seat cushions

| Dimensions  |           |
|-------------|-----------|
| Height      | 834mm     |
| Width       | 1,155mm   |
| Depth       | 1,155mm   |
| Seat Height | 434/834mm |
| Seat Depth  | 368mm     |
| Weight      | 85kg      |

## Interface, Cloud, 7335006 SPLPF1350

SPLPF1540 SPLPFCNR

Please note: The platforms product is constructed of poplar ply and due to the nature of a natural material we are unable to offer warranties on the colour and uniformity of the wood grain. We make every effort to make sure that we minimise any variation within commercial tolerances from the batch the product is manufactured.