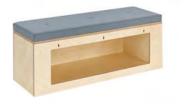

### Product Code: SPLPF1350 Description: 1,350mm module with seat cushions & under-seat storage

| Price                   | £    | 2     | €     |
|-------------------------|------|-------|-------|
| Grou                    | p4 ∠ | 1,294 | 4,939 |
| Grou                    | p5 ∠ | 1,338 | 4,989 |
| Grou                    | p6 4 | 1,531 | 5,211 |
| Grou                    | p7 ∠ | 1,608 | 5,300 |
| Black<br>Stain<br>Popla | ed + | 213   | +245  |

Price £

Group 4 4,346

Group 5 4,398

Group 6 4,618

Group 7 4,704

+214

Black

Popla

Stained

€

4,998

5,058

5,311

5,410

+247

| Dimensions  |           |
|-------------|-----------|
| Height      | 834mm     |
| Width       | 1,350mm   |
| Depth       | 1,155mm   |
| Seat Height | 434/834mm |
| Seat Depth  | 368mm     |
| Weight      | 74kg      |