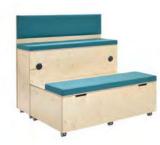

### Product Code: SPLPF1350 Description: 1,350mm module with seat cushions & under-seat storage

| Price                   | £    | 2     | €     |
|-------------------------|------|-------|-------|
| Grou                    | p4 ∠ | 1,294 | 4,939 |
| Grou                    | p5 ∠ | 1,338 | 4,989 |
| Grou                    | p6 4 | 1,531 | 5,211 |
| Grou                    | p7 ∠ | 1,608 | 5,300 |
| Black<br>Stain<br>Popla | ed + | 213   | +245  |

834mm

1,540mm

1,155mm

368mm

82kg

434/834mm

Dimensions

Seat Height