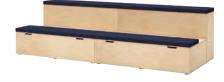

## Configuration: L-shape

Configuration: Straight

Configuration: Asymmetric L-Shape

1 x SPLPF1350, 2 x SPLPF1540, 1 x SPLPFCNR

2 x SPLPF1350, 1 x SPLPF1540, 2 x SPLPFCNR

Modules

Modules

Modules

2 x SPLPF1350

Modules 2 x SPLPF1350, 1 x SPLPFCNR Dimensions Height Width Depth Seat Height Seat Depth Weight

Dimensions

Seat Height

Seat Depth

Dimensions

Seat Height Seat Depth Weight

Dimensions