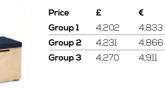

### Product Code: SPLPF1350 Description: 1,350mm module with seat cushions & under-seat storage

| Price                   | £    | 2     | €     |
|-------------------------|------|-------|-------|
| Grou                    | p4 ∠ | 1,294 | 4,939 |
| Grou                    | p5 ∠ | 1,338 | 4,989 |
| Grou                    | p6 4 | 1,531 | 5,211 |
| Grou                    | p7 ∠ | 1,608 | 5,300 |
| Black<br>Stain<br>Popla | ed + | 213   | +245  |

Price £

Group 4 4,346

Group 5 4,398

Group 6 4,618

Group 7 4,704

+214

Black

Popla

Stained

€

4,998

5,058

5,311

5,410

+247

| Dimensions  |           |
|-------------|-----------|
| Height      | 834mm     |
| Width       | 1,350mm   |
| Depth       | 1,155mm   |
| Seat Height | 434/834mm |
| Seat Depth  | 368mm     |
| Weight      | 74kg      |