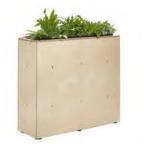

### Product Code: SPB07PLT Description: 770mm wide planter unit

Product Code: SPB11PLT Description: 1,155mm wide planter unit