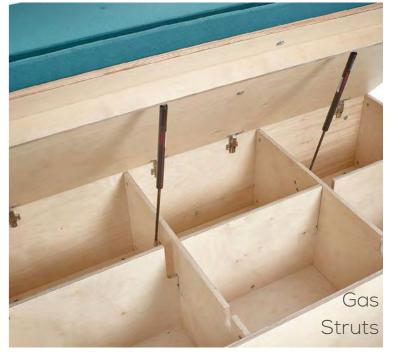

### Product Code: SPLPF1350 Description: 1,350mm module with seat cushions & under-seat storage

| Price                   | £    | 2     | €     |
|-------------------------|------|-------|-------|
| Grou                    | p4 ∠ | 1,294 | 4,939 |
| Grou                    | p5 ∠ | 1,338 | 4,989 |
| Grou                    | p6 4 | 1,531 | 5,211 |
| Grou                    | p7 ∠ | 1,608 | 5,300 |
| Black<br>Stain<br>Popla | ed + | 213   | +245  |

### Product Code: SPLPF1540 **Description:** 1,540mm module with seat cushions & under-seat storage

Description: Corner module with seat cushions

| Dimensions  |           |
|-------------|-----------|
| Height      | 834mm     |
| Width       | 1,155mm   |
| Depth       | 1,155mm   |
| Seat Height | 434/834mm |
| Seat Depth  | 368mm     |
| Weight      | 85kg      |