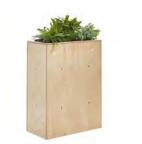

### Product Code: SPB07PLT Description: 770mm wide planter unit

Product Code: SPB11PLT Description: 1,155mm wide planter unit