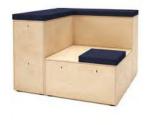

### Product Code: SPLPF1540 **Description:** 1,540mm module with seat cushions & under-seat storage

Description: Corner module with seat cushions

| Dimensions  |           |
|-------------|-----------|
| Height      | 834mm     |
| Width       | 1,155mm   |
| Depth       | 1,155mm   |
| Seat Height | 434/834mm |
| Seat Depth  | 368mm     |
| Weight      | 85kg      |