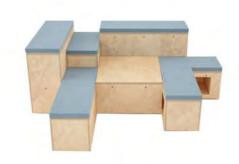

## **Configuration:** Lounge **Description:** Communal and collaborative spaces

Modules: Module no.3 x 1 unit Module no.5 x 2 units Module no.6 x 1 unit Module no.7 x 1 unit Module no.9 x 2 units

### Dimensions

| Height | 845mm   |
|--------|---------|
| Width  | 2,310mm |
| Depth  | 1,925mm |
| Weight | 181kg   |

Configuration: Present Description: Collaborative work and presentation spaces

Modules: Module no.3 x 2 units Module no.4 x 2 units Module no.6 x 2 units Module no.7 x 1 unit Module no.10 x 3 units