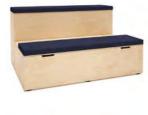

### Product Code: SPLPF1350 Description: 1,350mm module with seat cushions & under-seat storage

| Price                   | £    | 2     | €     |
|-------------------------|------|-------|-------|
| Grou                    | p4 ∠ | 1,294 | 4,939 |
| Grou                    | p5 ∠ | 1,338 | 4,989 |
| Grou                    | p6 4 | 1,531 | 5,211 |
| Grou                    | p7 ∠ | 1,608 | 5,300 |
| Black<br>Stain<br>Popla | ed + | 213   | +245  |

### Product Code: SPLPF1540 **Description:** 1,540mm module with seat cushions & under-seat storage

Description: Corner module with seat cushions

| Dimensions  |           |
|-------------|-----------|
| Height      | 834mm     |
| Width       | 1,155mm   |
| Depth       | 1,155mm   |
| Seat Height | 434/834mm |
| Seat Depth  | 368mm     |
| Weight      | 85kg      |