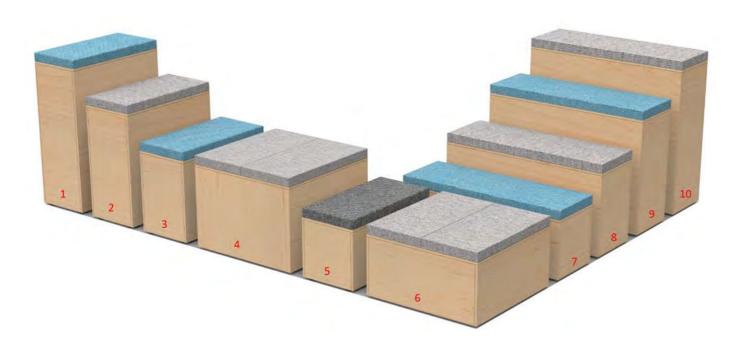

## Platforms Additions Modular Building Blocks

| Module Number | <br>Product Code | Height (mm) | Width (mm) | Depth (mm) | Weight (kg) |
|---------------|------------------|-------------|------------|------------|-------------|
| 1             | SPB07TL          | 1068        | 770        | 385        | 32          |
| 2             | SPB07HI          | 845         | 770        | 385        | 26          |
| 3             | SPB07MI          | 675         | 770        | 385        | 22          |
| 4             | SPBSQMI          | 675         | 770        | 770        | 37          |
| 5             | SPB07LO          | 455         | 770        | 385        | 18          |
| 6             | SPBSQLO          | 455         | 770        | 770        | 28          |
| 7             | SPB11LO          | 455         | 1155       | 385        | 23          |
| 8             | SPB11MI          | 675         | 1155       | 385        | 31          |
| 9             | SPB11HI          | 845         | 1155       | 385        | 36          |
| 10            | SPB11TL          | 1068        | 1155       | 385        | 45          |

## Platforms Additions Modules

|           | Module number 1<br>Product Code: SPB07TL<br>Description: Standard width tall module                          |                                                   | Module number 6<br>Product Code: SPBSQLO<br>Description: Square low module                               |
|-----------|--------------------------------------------------------------------------------------------------------------|---------------------------------------------------|----------------------------------------------------------------------------------------------------------|
|           |                                                                                                              | +£91/+€101                                        |                                                                                                          |
| 1 1       |                                                                                                              | Dimensions                                        |                                                                                                          |
|           |                                                                                                              | Height 1,068mm                                    |                                                                                                          |
| 4.7320    |                                                                                                              | Width 770mm                                       |                                                                                                          |
| -         |                                                                                                              | Depth 385mm<br>Weight 32kg                        |                                                                                                          |
|           |                                                                                                              |                                                   |                                                                                                          |
| -         | Module number 2<br>Product Code: SPB07HI<br>Description: Standard width high module                          |                                                   | Module number 7<br>Product Code: SPB11LO<br>Description: Wide width low module (inc casters and storage) |
| N * *     |                                                                                                              | +£79/+€87                                         |                                                                                                          |
|           |                                                                                                              | Dimensions                                        |                                                                                                          |
| 1 21      |                                                                                                              | Height 845mm                                      |                                                                                                          |
| 1 1 1 1 1 |                                                                                                              | Width     770mm       Depth     385mm             |                                                                                                          |
|           |                                                                                                              | Weight 26kg                                       |                                                                                                          |
|           |                                                                                                              | • •                                               |                                                                                                          |
|           | Module number 3 Product Code: SPB07MI                                                                        |                                                   | Module number 8<br>Product Code: SPB11MI                                                                 |
|           | Description: Standard width mid module                                                                       |                                                   | Description: Wide width mid module                                                                       |
|           |                                                                                                              | +£73/+€81                                         |                                                                                                          |
|           |                                                                                                              | Dimensions                                        |                                                                                                          |
|           |                                                                                                              | Height 675mm                                      |                                                                                                          |
| -         |                                                                                                              | Width 770mm                                       |                                                                                                          |
|           |                                                                                                              | Depth         385mm           Weight         22kg |                                                                                                          |
|           |                                                                                                              |                                                   |                                                                                                          |
|           | Module number 4<br>Product Code: SPBSQMI<br>Description: Square mid module                                   |                                                   | Module number 9<br>Product Code: SPB11HI<br>Description: Wide width high module                          |
|           |                                                                                                              |                                                   |                                                                                                          |
| 1         |                                                                                                              | Dimensions                                        |                                                                                                          |
|           |                                                                                                              | Height 675mm                                      |                                                                                                          |
|           |                                                                                                              | Width 770mm                                       |                                                                                                          |
|           |                                                                                                              | Depth 770mm                                       |                                                                                                          |
|           |                                                                                                              | Weight 37kg                                       |                                                                                                          |
|           | Module number 5<br>Product Code: SPB07LO<br>Description: Standard width low module (inc casters and storage) |                                                   | Module number 10<br>Product Code: SPB11TL<br>Description: Wide width tall module                         |
|           |                                                                                                              | Diman                                             |                                                                                                          |
|           |                                                                                                              | Dimensions<br>Height 455mm                        |                                                                                                          |
|           |                                                                                                              | Width 770mm                                       |                                                                                                          |
|           |                                                                                                              | Depth 385mm                                       |                                                                                                          |
|           |                                                                                                              | Weight 18kg                                       |                                                                                                          |
|           |                                                                                                              |                                                   |                                                                                                          |
|           |                                                                                                              |                                                   |                                                                                                          |