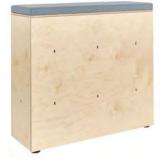

### Product Code: SPLPF1540 **Description:** 1,540mm module with seat cushions & under-seat storage

Description: Corner module with seat cushions

| Dimensions  |           |
|-------------|-----------|
| Height      | 834mm     |
| Width       | 1,155mm   |
| Depth       | 1,155mm   |
| Seat Height | 434/834mm |
| Seat Depth  | 368mm     |
| Weight      | 85kg      |