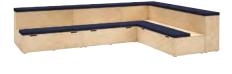

## Configuration: L-shape

Configuration: Straight

Configuration: Asymmetric L-Shape

1 x SPLPF1350, 2 x SPLPF1540, 1 x SPLPFCNR

2 x SPLPF1350, 1 x SPLPF1540, 2 x SPLPFCNR

Modules

Modules

Modules

2 x SPLPF1350

Modules 2 x SPLPF1350, 1 x SPLPFCNR Dimensions Height Width Depth Seat Height Seat Depth Weight

Dimensions

Seat Height

Seat Depth

Dimensions

Seat Height Seat Depth Weight

Dimensions