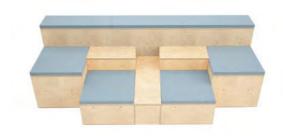

## Platforms Example Configurations

| 834mm     |
|-----------|
| 2,505mm   |
| 2,505mm   |
| 434/834mm |
| 368mm     |
| 381kg     |
|           |

| 834mm     |
|-----------|
| 2,700mm   |
| 1,155mm   |
| 434/834mm |
| 368mm     |
| 148kg     |
|           |

## Configuration: L-shape

Configuration: Straight

Configuration: Asymmetric L-Shape

1 x SPLPF1350, 2 x SPLPF1540, 1 x SPLPFCNR

2 x SPLPF1350, 1 x SPLPF1540, 2 x SPLPFCNR

Modules

Modules

Modules