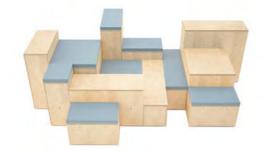

## **Configuration:** Lounge **Description:** Communal and collaborative spaces

Modules: Module no.3 x 1 unit Module no.5 x 2 units Module no.6 x 1 unit Module no.7 x 1 unit Module no.9 x 2 units

### Dimensions

| Height | 845mm   |
|--------|---------|
| Width  | 2,310mm |
| Depth  | 1,925mm |
| Weight | 181kg   |

Configuration: Present Description: Collaborative work and presentation spaces

Modules: Module no.3 x 2 units Module no.4 x 2 units Module no.6 x 2 units Module no.7 x 1 unit Module no.10 x 3 units