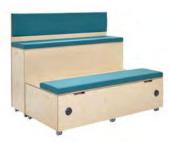

### Product Code: SPLPF1540 **Description:** 1,540mm module with seat cushions & under-seat storage

Description: Corner module with seat cushions

| Dimensions  |           |
|-------------|-----------|
| Height      | 834mm     |
| Width       | 1,155mm   |
| Depth       | 1,155mm   |
| Seat Height | 434/834mm |
| Seat Depth  | 368mm     |
| Weight      | 85kg      |