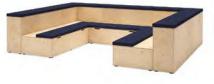

## Configuration: L-shape

Configuration: Straight

Configuration: Asymmetric L-Shape

1 x SPLPF1350, 2 x SPLPF1540, 1 x SPLPFCNR

2 x SPLPF1350, 1 x SPLPF1540, 2 x SPLPFCNR

Modules

Modules

Modules

2 x SPLPF1350

Modules 2 x SPLPF1350, 1 x SPLPFCNR Dimensions Height Width Depth Seat Height Seat Depth Weight

Dimensions

Seat Height

Seat Depth

Dimensions

Seat Height Seat Depth Weight

Dimensions