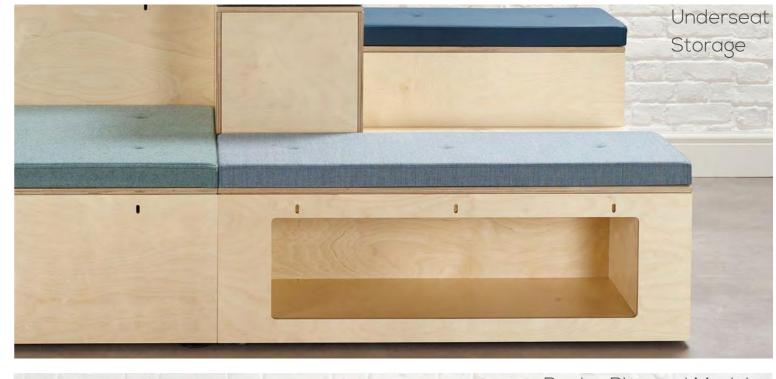

## Platforms Additions Modular Building Blocks

| Module Number | <br>Product Code | Height (mm) | Width (mm) | Depth (mm) | Weight (kg) |
|---------------|------------------|-------------|------------|------------|-------------|
| 1             | SPB07TL          | 1068        | 770        | 385        | 32          |
| 2             | SPB07HI          | 845         | 770        | 385        | 26          |
| 3             | SPB07MI          | 675         | 770        | 385        | 22          |
| 4             | SPBSQMI          | 675         | 770        | 770        | 37          |
| 5             | SPB07LO          | 455         | 770        | 385        | 18          |
| 6             | SPBSQLO          | 455         | 770        | 770        | 28          |
| 7             | SPB11LO          | 455         | 1155       | 385        | 23          |
| 8             | SPB11MI          | 675         | 1155       | 385        | 31          |
| 9             | SPB11HI          | 845         | 1155       | 385        | 36          |
| 10            | SPB11TL          | 1068        | 1155       | 385        | 45          |

## Platforms Additions Modules

|           | Module number 1<br>Product Code: SPB07TL<br>Description: Standard width tall module                          |                                                   | Module number 6<br>Product Code: SPBSQLO<br>Description: Square low module                               |
|-----------|--------------------------------------------------------------------------------------------------------------|---------------------------------------------------|----------------------------------------------------------------------------------------------------------|
|           |                                                                                                              | +£91/+€101                                        |                                                                                                          |
| 1 1       |                                                                                                              | Dimensions                                        |                                                                                                          |
|           |                                                                                                              | Height 1,068mm                                    |                                                                                                          |
| 4.7320    |                                                                                                              | Width 770mm                                       |                                                                                                          |
| -         |                                                                                                              | Depth 385mm<br>Weight 32kg                        |                                                                                                          |
|           |                                                                                                              |                                                   |                                                                                                          |
| -         | Module number 2<br>Product Code: SPB07HI<br>Description: Standard width high module                          |                                                   | Module number 7<br>Product Code: SPB11LO<br>Description: Wide width low module (inc casters and storage) |
| N * *     |                                                                                                              | +£79/+€87                                         |                                                                                                          |
|           |                                                                                                              | Dimensions                                        |                                                                                                          |
| 1 21      |                                                                                                              | Height 845mm                                      |                                                                                                          |
| 1 1 1 1 1 |                                                                                                              | Width     770mm       Depth     385mm             |                                                                                                          |
|           |                                                                                                              | Weight 26kg                                       |                                                                                                          |
|           |                                                                                                              | • •                                               |                                                                                                          |
|           | Module number 3 Product Code: SPB07MI                                                                        |                                                   | Module number 8<br>Product Code: SPB11MI                                                                 |
|           | Description: Standard width mid module                                                                       |                                                   | Description: Wide width mid module                                                                       |
|           |                                                                                                              | +£73/+€81                                         |                                                                                                          |
|           |                                                                                                              | Dimensions                                        |                                                                                                          |
|           |                                                                                                              | Height 675mm                                      |                                                                                                          |
| -         |                                                                                                              | Width 770mm                                       |                                                                                                          |
|           |                                                                                                              | Depth         385mm           Weight         22kg |                                                                                                          |
|           |                                                                                                              |                                                   |                                                                                                          |
|           | Module number 4<br>Product Code: SPBSQMI<br>Description: Square mid module                                   |                                                   | Module number 9<br>Product Code: SPB11HI<br>Description: Wide width high module                          |
|           |                                                                                                              |                                                   |                                                                                                          |
| 1         |                                                                                                              | Dimensions                                        |                                                                                                          |
|           |                                                                                                              | Height 675mm                                      |                                                                                                          |
|           |                                                                                                              | Width 770mm                                       |                                                                                                          |
|           |                                                                                                              | Depth 770mm                                       |                                                                                                          |
|           |                                                                                                              | Weight 37kg                                       |                                                                                                          |
|           | Module number 5<br>Product Code: SPB07LO<br>Description: Standard width low module (inc casters and storage) |                                                   | Module number 10<br>Product Code: SPB11TL<br>Description: Wide width tall module                         |
|           |                                                                                                              | Diman                                             |                                                                                                          |
|           |                                                                                                              | Dimensions<br>Height 455mm                        |                                                                                                          |
|           |                                                                                                              | Width 770mm                                       |                                                                                                          |
|           |                                                                                                              | Depth 385mm                                       |                                                                                                          |
|           |                                                                                                              | Weight 18kg                                       |                                                                                                          |
|           |                                                                                                              |                                                   |                                                                                                          |
|           |                                                                                                              |                                                   |                                                                                                          |