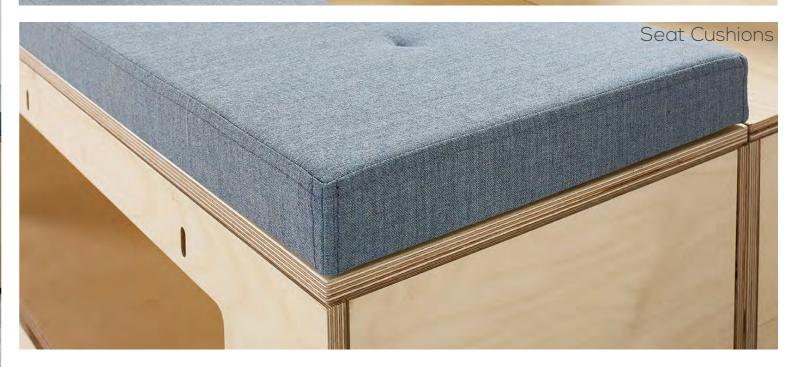

### Product Code: SPLPF1350 Description: 1,350mm module with seat cushions & under-seat storage

| Price                   | £    | 2     | €     |
|-------------------------|------|-------|-------|
| Grou                    | p4 ∠ | 1,294 | 4,939 |
| Grou                    | p5 ∠ | 1,338 | 4,989 |
| Grou                    | p6 4 | 1,531 | 5,211 |
| Grou                    | p7 ∠ | 1,608 | 5,300 |
| Black<br>Stain<br>Popla | ed + | 213   | +245  |

Stained

€

4,998

5,058

5,311

5,410

+247

| Dimensions  |           |
|-------------|-----------|
| Height      | 834mm     |
| Width       | 1,350mm   |
| Depth       | 1,155mm   |
| Seat Height | 434/834mm |
| Seat Depth  | 368mm     |
| Weight      | 74kg      |