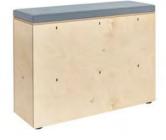

### Product Code: SPLPF1350 Description: 1,350mm module with seat cushions & under-seat storage

| Price                   | £    | 2     | €     |
|-------------------------|------|-------|-------|
| Grou                    | p4 ∠ | 1,294 | 4,939 |
| Grou                    | p5 ∠ | 1,338 | 4,989 |
| Grou                    | p6 4 | 1,531 | 5,211 |
| Grou                    | p7 ∠ | 1,608 | 5,300 |
| Black<br>Stain<br>Popla | ed + | 213   | +245  |

Price £

Group 4 4,346

Group 5 4,398

Group 6 4,618

Group 7 4,704

+214

Black

Popla

Stained

€

4,998

5,058

5,311

5,410

+247

| Dimensions  |           |
|-------------|-----------|
| Height      | 834mm     |
| Width       | 1,350mm   |
| Depth       | 1,155mm   |
| Seat Height | 434/834mm |
| Seat Depth  | 368mm     |
| Weight      | 74kg      |