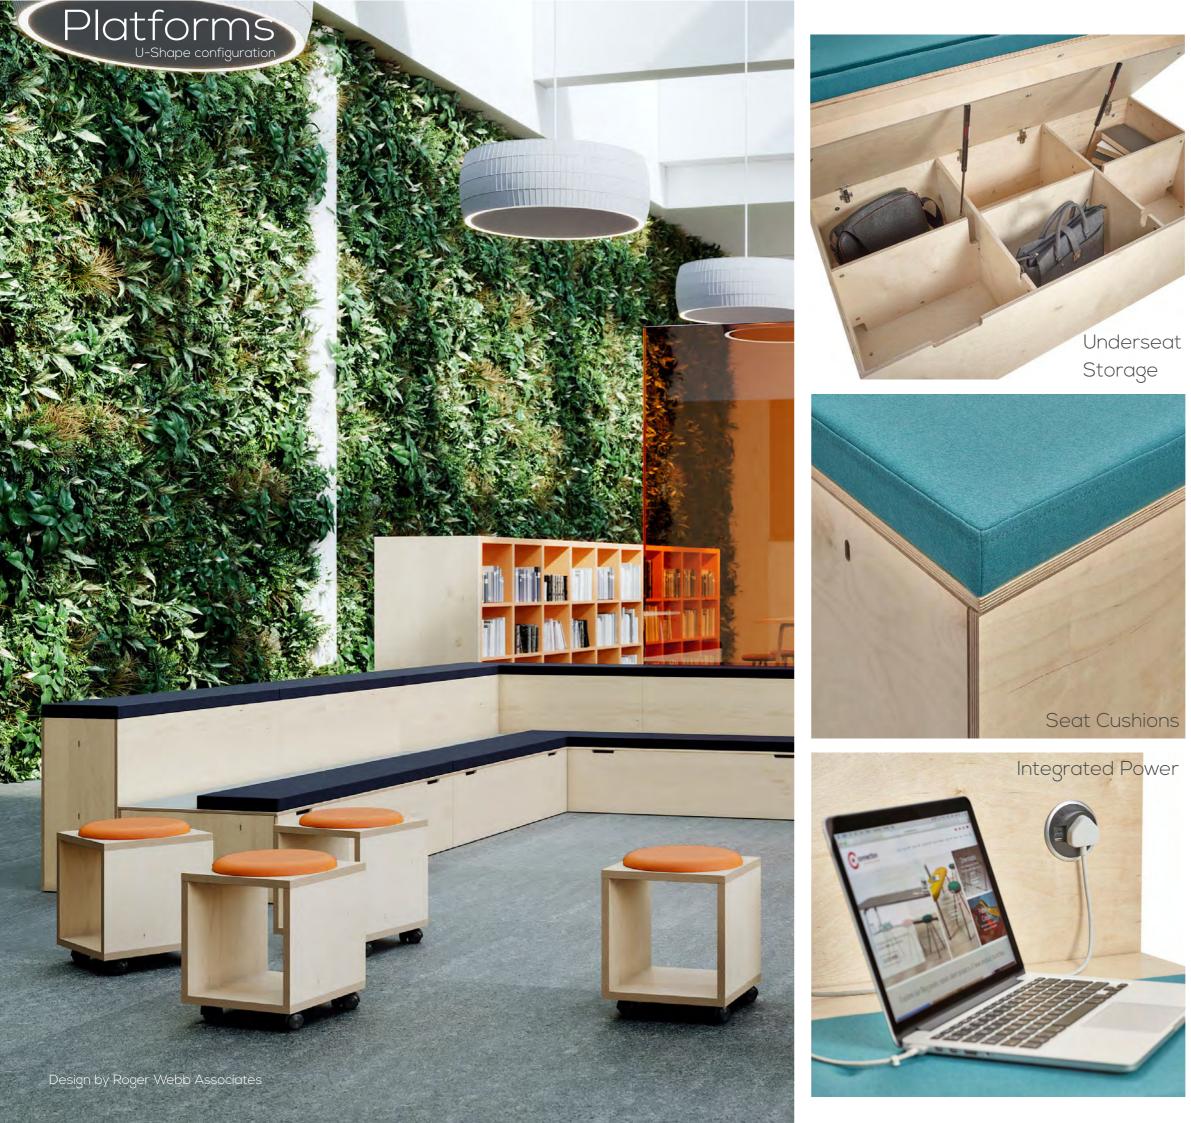

## Platforms Modules

### Product Code: SPLPF1350 Description: 1,350mm module with seat cushions & under-seat storage

| Price                   | £    | 2     | €     |
|-------------------------|------|-------|-------|
| Grou                    | p4 ∠ | 1,294 | 4,939 |
| Grou                    | p5 ∠ | 1,338 | 4,989 |
| Grou                    | p6 4 | 1,531 | 5,211 |
| Grou                    | p7 ∠ | 1,608 | 5,300 |
| Black<br>Stain<br>Popla | ed + | 213   | +245  |

## Configuration: L-shape

Configuration: Straight

Configuration: Asymmetric L-Shape

1 x SPLPF1350, 2 x SPLPF1540, 1 x SPLPFCNR

2 x SPLPF1350, 1 x SPLPF1540, 2 x SPLPFCNR

Modules

Modules

Modules

## Platforms Example Configurations

| 834mm     |
|-----------|
| 2,505mm   |
| 2,505mm   |
| 434/834mm |
| 368mm     |
| 381kg     |
|           |

| 834mm     |
|-----------|
| 2,700mm   |
| 1,155mm   |
| 434/834mm |
| 368mm     |
| 148kg     |
|           |

Design by Roger Webb Associates

1