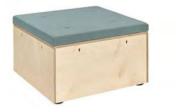

### Product Code: SPLPF1350 Description: 1,350mm module with seat cushions & under-seat storage

| Price                   | £    | 2     | €     |
|-------------------------|------|-------|-------|
| Grou                    | p4 ∠ | 1,294 | 4,939 |
| Grou                    | p5 ∠ | 1,338 | 4,989 |
| Grou                    | p6 4 | 1,531 | 5,211 |
| Grou                    | p7 ∠ | 1,608 | 5,300 |
| Black<br>Stain<br>Popla | ed + | 213   | +245  |

Price £

Group 4 4,346

Group 5 4,398

Group 6 4,618

Group 7 4,704

+214

Black

Popla

Stained

€

4,998

5,058

5,311

5,410

+247

| Dimensions  |           |
|-------------|-----------|
| Height      | 834mm     |
| Width       | 1,350mm   |
| Depth       | 1,155mm   |
| Seat Height | 434/834mm |
| Seat Depth  | 368mm     |
| Weight      | 74kg      |