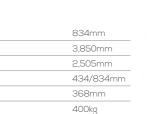

## Platforms Example Configurations

| 834mm     |
|-----------|
| 2,505mm   |
| 2,505mm   |
| 434/834mm |
| 368mm     |
| 381kg     |
|           |

| 834mm     |
|-----------|
| 2,700mm   |
| 1,155mm   |
| 434/834mm |
| 368mm     |
| 148kg     |
|           |