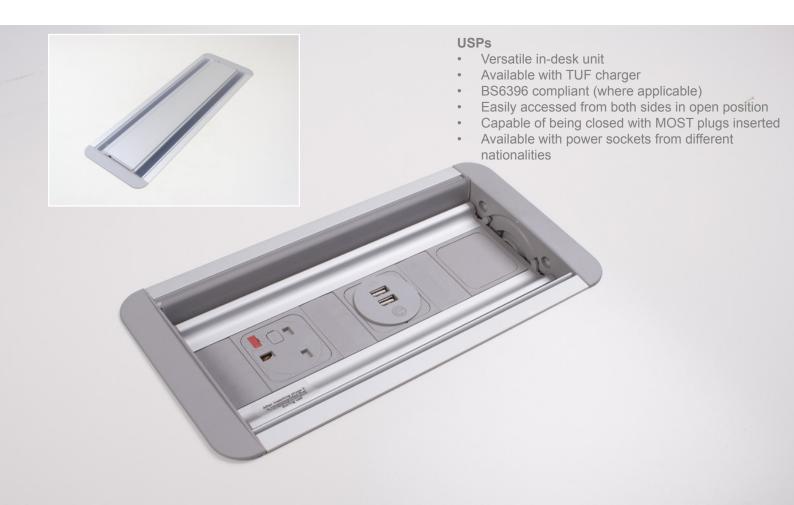

# platinum

The ultimate solution for power and data distribution to touch-down desking and conference tables, where ease of access to utilities is paramount.

PLATINUM is easily installed into new furniture or retro fitted and may be specified with the full range of data, telecom, audio/visual and power sockets. Integral fuses allow compliance to BS6396:2008 where relevant.

PLATINUM allows total flexibility to meet the demands of any power and data requirement. Easy to use, PLATINUM allows essential utility connections to be accessed from both sides of the unit without encroaching on the workspace.

The unit can be closed when most connections (including transformer plugs) have been made, to retain a flat work surface.

Finished in silver and grey as standard. Other finishes available subject to order quantity.