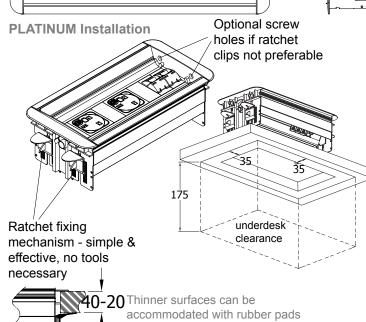

### Security:

ANTI-FLEX system: Unique full length locking system guarantees unit integrity regardless of length

100% testing - continuity, polarity, insulation & earth **Soft Wiring (power)** 

Power hardwired to Wieland GST connector allows starter cables to be changed to suit requirements, especially during moves and changes (CHURN) Soft Wired Data