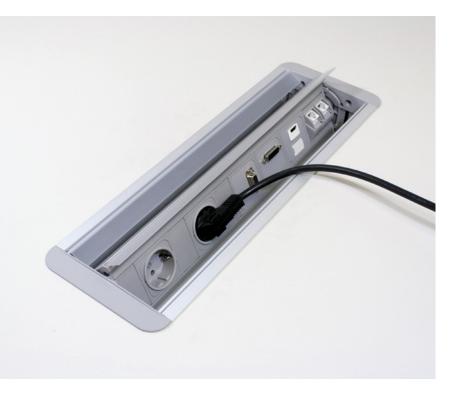

# platinum

The ultimate solution for power and data distribution to touch-down desking and conference tables, where ease of access to utilities is paramount.

PLATINUM is easily installed into new furniture or retro fitted and may be specified with the full range of data, telecom, audio/visual and power sockets. Integral fuses allow compliance to BS6396:2008 where relevant.

PLATINUM allows total flexibility to meet the demands of any power and data requirement. Easy to use, PLATINUM allows essential utility connections to be accessed from both sides of the unit without encroaching on the workspace.

The unit can be closed when most connections (including transformer plugs) have been made, to retain a flat work surface.

Finished in silver and grey as standard. Other finishes available subject to order quantity.