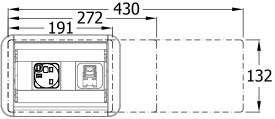

ew furniture or retro fitted and may be specified with the full range of data, telecom, audio/visual and power sockets. Integral fuses allow compliance to BS6396:2008 where relevant.

PLATINUM allows total flexibility to meet the demands of any power and data requirement. Easy to use, PLATINUM allows essential utility connections to be accessed from both sides of the unit without encroaching on the workspace.

The unit can be closed when most connections (including transformer plugs) have been made, to retain a flat work surface.

Finished in silver and grey as standard. Other finishes available subject to order quantity.



## technica



A P 00008 remote control

Belgian

kevpad' Standard Unit Lengths





\*See website for more

#### PLATINUM 75/...





#### **Standard Cutout Sizes**



#### **Features**

#### Configuration:

Power only / Data only / Combined (Power & Data/AV) Internal segregation between Power and Data/AV in combined PLATINUM units

Earthing: Fully earthed aluminium contruction - both body AND frame - as required by BS6396 Earth Bonding:

Earth bonding slots along length of the unit allow the attachment of earth bonding lead with standard 3mm ring terminal. Earth bonding kit is sent as standard with every PLATINUM

**Fusing**: (to enable compliance to BS6396)

5 x 20mm anti-surge ceramic fuses, with colour-coded fuseclips to denote the rating (3.15A/5A)

### Security:

ANTI-FLEX system: Unique full length locking system guarantees unit integrity regardless of length

100% testing - continuity, polarity, insulation & earth **Soft Wiring (power)** 

Powe