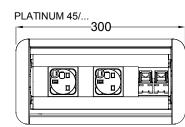

where ease of access to utilities is paramount.

PLATINUM is easily installed into new furniture or retro fitted and may be specified with the full range of data, telecom, audio/visual and power sockets. Integral fuses allow compliance to BS6396:2008 where relevant.

PLATINUM allows total flexibility to meet the demands of any power and data requirement. Easy to use, PLATINUM allows essential utility connections to be accessed from both sides of the unit without encroaching on the workspace.

The unit can be closed when most connections (including transformer plugs) have been made, to retain a flat work surface.

Finished in silver and grey as standard. Other finishes available subject to order quantity.



## technica



A P 00008 remote control

Belgian

kevpad' Standard Unit Lengths





\*See website for more

#### PLATINUM 75/...





#### **Standard Cutout Sizes**



#### **Features**

#### Configuration:

Power only / Data only / Combined (Power & Data/AV) Internal segregation between Power and Data/AV in combined PLATINUM units

Earthing: Fully earthed aluminium contruction - both body AND frame - as required by BS6396 Earth Bonding:

Earth bonding slots along length of the unit allow the attachment of earth bonding lead with standard 3mm ring terminal. Earth bonding kit is sent as standard with every PLATINUM

**Fusing**: (to enable compliance to BS6396)

5 x 20mm anti-surge ceramic fuses, with colour-coded fuseclips to denote the rating (3.15A/5A)

### Security:

ANTI-FLEX system: Unique full length locking system guarantees unit integrity regardless of length

10