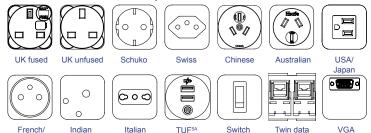

#### Configuration:

Power only / Data only / Combined (Power & Data/AV) Internal segregation between Power and Data/AV in combined PLATINUM units

Earthing: Fully earthed aluminium contruction - both body AND frame - as required by BS6396 Earth Bonding: