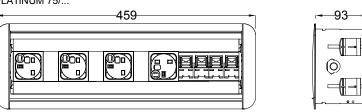

PLATINUM is easily installed into new furniture or retro fitted and may be specified with the full range of data, telecom, audio/visual and power sockets. Integral fuses allow compliance to BS6396:2008 where relevant.

PLATINUM allows total flexibility to meet the demands of any power and data requirement. Easy to use, PLATINUM allows essential utility connections to be accessed from both sides of the unit without encroaching on the workspace.

The unit can be closed when most connections (including transformer plugs) have been made, to retain a flat work surface.

Finished in silver and grey as standard. Other finishes available subject to order quantity.



## technica



A P 00008 remote control

Belgian

kevpad' Standard Unit Lengths





\*See website for more

#### PLATINUM 75/...





#### **Standard Cutout Sizes**



#### **Features**

#### Configuration:

Power only / Data only / Combined (Power & Data/AV) Internal segregation between Power and Data/AV in combined PLATINUM units

Earthing: Fully earthed aluminium contruction - both body AND frame - as required by BS6396 Earth Bonding:

Earth bonding slots along length of the unit allow the attachment of earth bonding lead with standard 3mm ring terminal. Earth bonding kit is sent as standard with every PLATINUM

**Fusing**: (to enable compliance to BS6396)

5 x 20mm anti-surge ceramic fuses, with colour-coded fuseclips to denote the rating (3.15A/5A)

### Security:

ANTI-FLEX system: Unique full length locking system guarantees unit integrity regardless of length

100% testing - continuity, polarity, insulation &