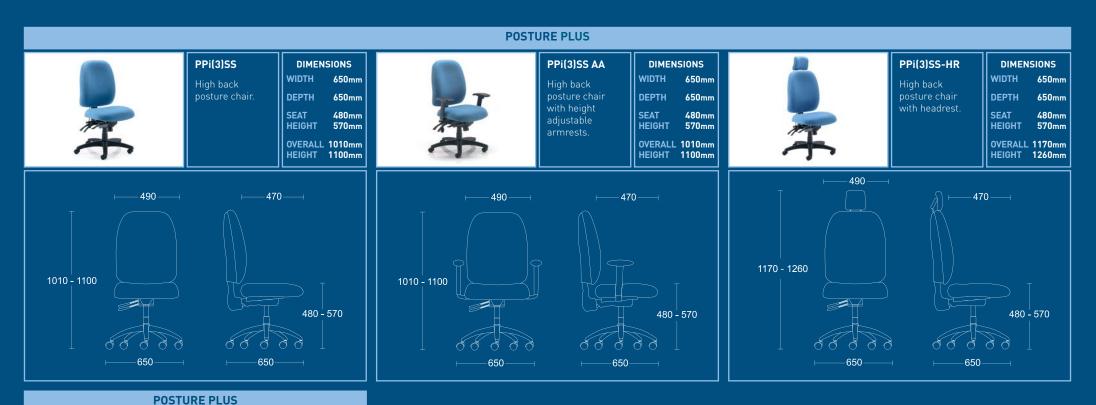

## **POSTURE PLUS**

## **POSTURE PLUS**

A heavy duty posture chair with a large memory foam seat. Memory foam is heat sensitive and moulds to the contours of the body alleviating pressure on the lower back and ensuring correct spine alignment. Additional inflatable lumbar support within the anatomically contoured back provides extra support and the multi-function mechanism ensures each user is able to optimise their seating position individually.

## **Standard Features**

## • Large, pressure relief memory foam seat

- Multi-function mechanism with seat tilt, independent back angle adjustment and multi-position lock
- Tension control
- Seat slide
- Inflatable lumbar support
- Height adjustable ratchet back
- Black nylon base

- Chrome base (CBK)
- Coccyx relief cut-out (CXC)
- Folding adjustable armrests (AAG)
- 190KG conversion (190C)

PPi(3)SS AAG / BLACK NYLON BASE

PPi(3)SS AAG / CHROME BASE