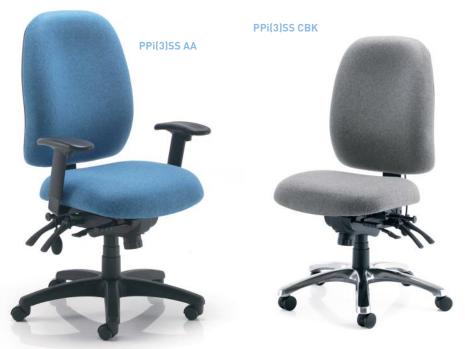

## **POSTURE PLUS**

A heavy duty posture chair with a large memory foam seat. Memory foam is heat sensitive and moulds to the contours of the body alleviating pressure on the lower back and ensuring correct spine alignment. Additional inflatable lumbar support within the anatomically contoured back provides extra support and the multi-function mechanism ensures each user is able to optimise their seating position individually.

## • Large, pressure relief memory foam seat

- Multi-function mechanism with seat tilt, independent back angle adjustment and multi-position lock
- Tension control
- Seat slide
- Inflatable lumbar support
- Height adjustable ratchet back
- Black nylon base

- Chrome base (CBK)
- Coccyx relief cut-out (CXC)
- Folding adjustable armrests (AAG)
- 190KG conversion (190C)

PPi(3)SS AAG / BLACK NYLON BASE

PPi(3)SS AAG / CHROME BASE