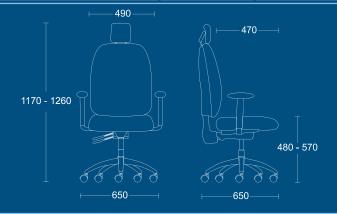

## **POSTURE PLUS**

A heavy duty posture chair with a large memory foam seat. Memory foam is heat sensitive and moulds to the contours of the body alleviating pressure on the lower back and ensuring correct spine alignment. Additional inflatable lumbar support within the anatomically contoured back provides extra support and the multi-function mechanism ensures each user is able to optimise their seating position individually.

## • Large, pressure relief memory foam seat

- Multi-function mechanism with seat tilt, independent back angle adjustment and multi-position lock
- Tension control
- Seat slide
- Inflatable lumbar support
- Height adjustable ratchet back
- Black nylon base

- Chrome base (CBK)
- Coccyx relief cut-out (CXC)
- Folding adjustable armrests (AAG)
- 190KG conversion (190C)

PPi(3)SS AAG / BLACK NYLON BASE

PPi(3)SS AAG / CHROME BASE