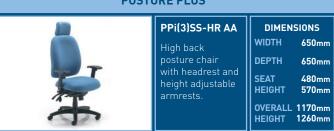

## **POSTURE PLUS**

## **POSTURE PLUS**

A heavy duty posture chair with a large memory foam seat. Memory foam is heat sensitive and moulds to the contours of the body alleviating pressure on the lower back and ensuring correct spine alignment. Additional inflatable lumbar support within the anatomically contoured back provides extra support and the multi-function mechanism ensures each user is able to optimise their seating position individually.

## **Standard Features**

## • Large, pressure relief memory foam seat

- Multi-function mechanism with seat tilt, independent back angle adjustment and multi-position lock
- Tension control
- Seat slide
- Inflatable lumbar support
- Height adjustable ratchet back
- Black nylon base

- Chrome base (CBK)
- Coccyx relief cut-out (CXC)
- Folding adjustable armrests (AAG)
- 190KG conversion (190C)

PPi(3)SS AAG / BLACK NYLON BASE

PPi(3)SS AAG / CHROME BASE