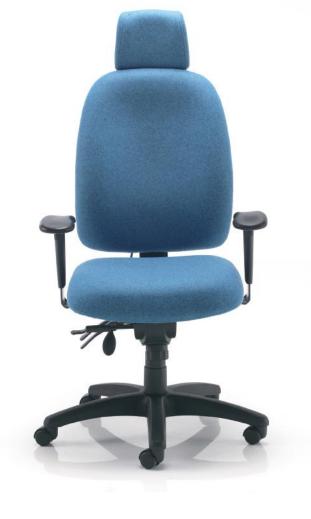

## **POSTURE PLUS**

A heavy duty posture chair with a large memory foam seat. Memory foam is heat sensitive and moulds to the contours of the body alleviating pressure on the lower back and ensuring correct spine alignment. Additional inflatable lumbar support within the anatomically contoured back provides extra support and the multi-function mechanism ensures each user is able to optimise their seating position individually.

## • Large, pressure relief memory foam seat

- Multi-function mechanism with seat tilt, independent back angle adjustment and multi-position lock
- Tension control
- Seat slide
- Inflatable lumbar support
- Height adjustable ratchet back
- Black nylon base

- Chrome base (CBK)
- Coccyx relief cut-out (CXC)
- Folding adjustable armrests (AAG)
- 190KG conversion (190C)

PPi(3)SS AAG / BLACK NYLON BASE

PPi(3)SS AAG / CHROME BASE