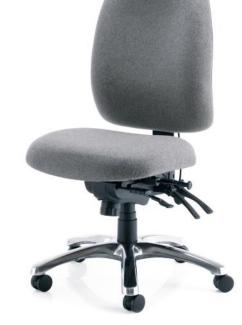

## **POSTURE PLUS**

A heavy duty posture chair with a large memory foam seat. Memory foam is heat sensitive and moulds to the contours of the body alleviating pressure on the lower back and ensuring correct spine alignment. Additional inflatable lumbar support within the anatomically contoured back provides extra support and the multi-function mechanism ensures each user is able to optimise their seating position individually.

## • Large, pressure relief memory foam seat

- Multi-function mechanism with seat tilt, independent back angle adjustment and multi-position lock
- Tension control
- Seat slide
- Inflatable lumbar support
- Height adjustable ratchet back
- Black nylon base

- Chrome base (CBK)
- Coccyx relief cut-out (CXC)
- Folding adjustable armrests (AAG)
- 190KG conversion (190C)

PPi(3)SS AAG / BLACK NYLON BASE

PPi(3)SS AAG / CHROME BASE