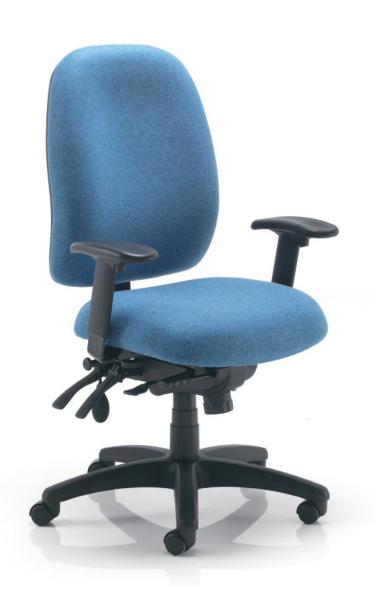

## **POSTURE PLUS**

A heavy duty posture chair with a large memory foam seat. Memory foam is heat sensitive and moulds to the contours of the body alleviating pressure on the lower back and ensuring correct spine alignment. Additional inflatable lumbar support within the anatomically contoured back provides extra support and the multi-function mechanism ensures each user is able to optimise their seating position individually.

## • Large, pressure relief memory foam seat

- Multi-function mechanism with seat tilt, independent back angle adjustment and multi-position lock
- Tension control
- Seat slide
- Inflatable lumbar support
- Height adjustable ratchet back
- Black nylon base

- Chrome base (CBK)
- Coccyx relief cut-out (CXC)
- Folding adjustable armrests (AAG)
- 190KG conversion (190C)

PPi(3)SS AAG / BLACK NYLON BASE

PPi(3)SS AAG / CHROME BASE