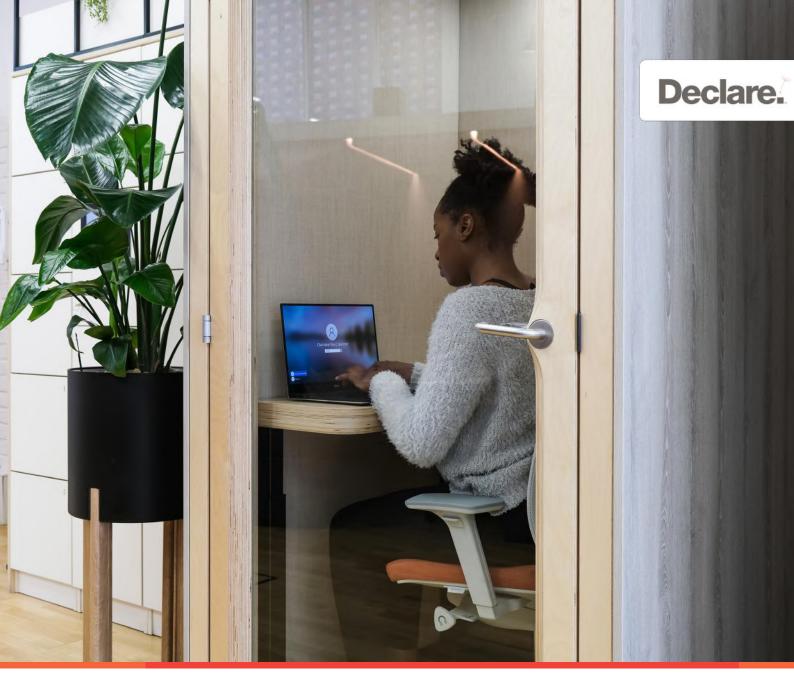

# Residence Max

An individual working pod designed to facilitate exceptional staff wellbeing - user comfort, acoustics and healthy materials are optimized to allow longer periods of focused working.

Spacestor.

## Residence Max

An individual working pod designed to facilitate exceptional staff wellbeing - user comfort, acoustics and healthy materials are optimized to allow longer periods of focused working.

## **Working Position**

Height-adjustable Desk **HAD** 