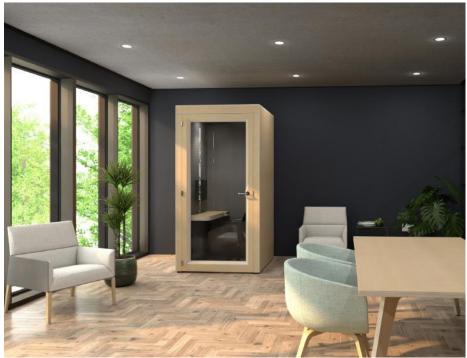

# Residence Max

An individual working pod designed to facilitate exceptional staff wellbeing - user comfort, acoustics and healthy materials are optimized to allow longer periods of focused working.

Spacestor.

## Residence Max

An individual working pod designed to facilitate exceptional staff wellbeing - user comfort, acoustics and healthy materials are optimized to allow longer periods of focused working.

### **Dimensions**

1140w x 1136d x 2235h (mm)