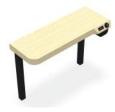

# Residence Max

An individual working pod designed to facilitate exceptional staff wellbeing - user comfort, acoustics and healthy materials are optimized to allow longer periods of focused working.

Spacestor.

## Residence Max

An individual working pod designed to facilitate exceptional staff wellbeing - user comfort, acoustics and healthy materials are optimized to allow longer periods of focused working.

### **Variations**







Wellness Plus
PXP-SUP

## Clad Style



MFC M18



Plywood **P18** 

## **Working Position**







Height-adjustable Desk **HAD** 

## Accessories



## **AV** Options







DTEN ME All-in-One **DTM** 

Chromebase All-in-One **CRM** 

Supply Your Own Hardware **BYH** 

### **Dimensions**



1140w x 1136d x 2235h (mm)

### **Finishes**

Group 1:

Veneers:

#### MFC clad finishes

| G. 5 G. P. E. | Grey, Dakar Grey, Dust Grey, Onyx Grey,<br>Graphite Grey, Black                                                                                                                                                                                                               |
|---------------|---------------------------------------------------------------------------------------------------------------------------------------------------------------------------------------------------------------