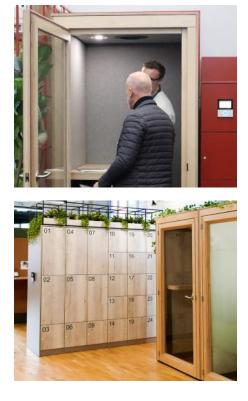

|          | •             |
| Strong steel frame construction with low environmental impact powder coating | •        | •             |
| RoHS standard electrical components                                          | •        | •             |
| PVC-free acoustic seals throughout the pod                                   | •        | •             |
| Water based finishes and lacquers                                            | •        | •             |
| FSC Certified                                                                |          | •             |
| 99% Red List Free                                                            |          | •             |
| Natural fabrics available for upholstery panels                              | •        | •             |















Spacestor.