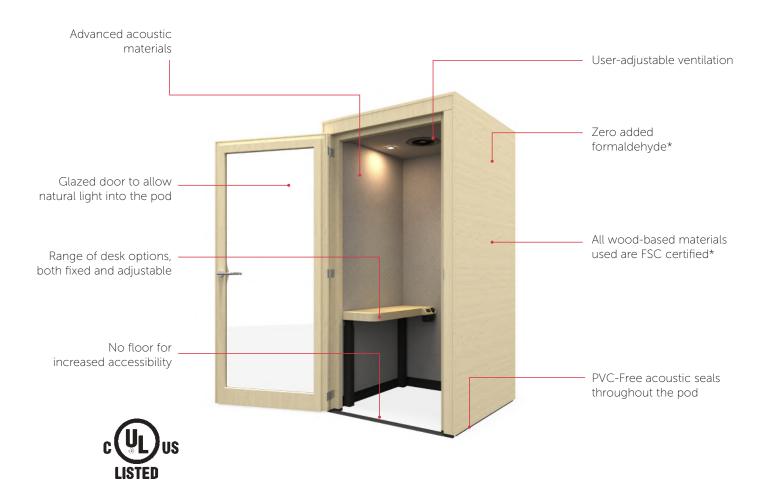

# Residence Max

An individual working pod designed to facilitate exceptional staff wellbeing - user comfort, acoustics and healthy materials are optimized to allow longer periods of focused working.

Spacestor.

## Residence Max

An individual working pod designed to facilitate exceptional staff wellbeing - user comfort, acoustics and healthy materials are optimized to allow longer periods of focused working.

## Key Features & Differences

\*Only applies to Wellness Plus

| Features                                                                     | Wellness | Wellness Plus |
|------------------------------------------------------------------------------|----------|---------------|
| All fixed wall and upholstery panels have Zero added formaldehyde            |          | •             |
| Strong steel frame construction with low environmental impact powder coating | •        | •             |
| RoHS standard electrical components                                          | •        | •             |
| PVC-free acoustic seals throughout the pod                                   | •        | •             |
| Water based finishes and lacquers                                            | •        | •             |
| FSC Certified                                                                |          | •             |
| 99% Red List Free                                                            |          | •             |
| Natural fabrics available for upholstery panels                              | •        | •             |