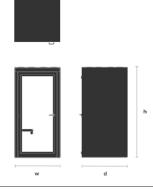

# Residence Max

An individual working pod designed to facilitate exceptional staff wellbeing - user comfort, acoustics and healthy materials are optimized to allow longer periods of focused working.

Spacestor.

## Residence Max

An individual working pod designed to facilitate exceptional staff wellbeing - user comfort, acoustics and healthy materials are optimized to allow longer periods of focused working.

### **Variations**







Wellness Plus
PXP-SUP

## Clad Style



MFC M18



Plywood **P18** 

## **Working Position**







Height-adjustable Desk **HAD** 

## Accessories



## **AV** Options







DTEN ME All-in-One **DTM** 

Chromebase All-in-One **CRM** 

Supply Your Own Hardware **BYH** 

### **Dimensions**



1140w x 1136d x 2235h (mm)

### **Finishes**

Group 1:

Veneers:

#### MFC clad finishes

| G. 5 G. P. E. | Grey, Dakar Grey, Dust Grey, Onyx Grey,<br>Graphite Grey, Black                                                                                                                                                                                                               |
|---------------|-------------------------------------------------------------------------------------------------------------------------------------------------------------------------------------------------------------------------------------------------------------------------------|
| Group 2:      | Premium White, Light Lakeland Acacia, Natural<br>Davos Oak, Natural Maple, Light Sorano<br>Oak, Ellmau Beech,