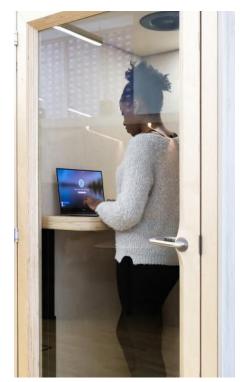

|          | •             |
| Strong steel frame construction with low environmental impact powder coating | •        | •             |
| RoHS standard electrical components                                          | •        | •             |
| PVC-free acoustic seals throughout the pod                                   | •        | •             |
| Water based finishes and lacquers                                            | •        | •             |
| FSC Certified                                                                |          | •             |
| 99% Red List Free                                                            |          | •             |
| Natural fabrics available for upholstery panels                              | •        | •             |















Spacestor.