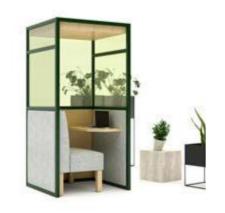

Rift is a brand new design created at 2020 Furniture Design by our in house design team. The Rift has been designed as a light booth created with light tubular frame which has many configurable options of different materials that stand out and enhance any breakout area in the Office, Education or Leisure environments.

OPTIONS

1. Timber Ceiling Rails Small 2. Timber Ceiling Rails large Strip lighting to the ceiling.
Modular Power unit. 5. MFC Large Panels 6. MFC Medium Panels 7. MFC Small Panels 8. Upholstered Large Panels 9. Upholstered Medium Panels 10. Upholstered Small Panels 11. Acrylic Large Panels
12. Acrylic Medium Panels
13. Acrylic Small Panels