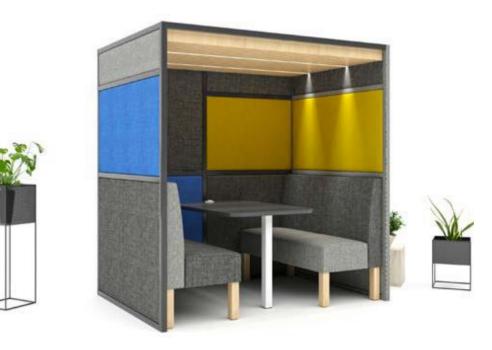

Rift is a brand new design created at 2020 Furniture Design by our in house design team. The Rift has been designed as a light booth created with light tubular frame which has many configurable options of different materials that stand out and enhance any breakout area in the Office, Education or Leisure environments.

OPTIONS

1. Timber Ceiling Rails Small 2. Timber Ceiling Rails large Strip lighting to the ceiling.
Modular Power unit. 5. MFC Large Panels 6. MFC Medium Panels 7. MFC Small Panels 8. Upholstered Large Panels 9. Upholstered Medium Panels 10. Upholstered Small Panels 11. Acrylic Large Panels
12. Acrylic Medium Panels
13. Acrylic Small Panels

| Description                                                                                                         | Dimensions mm            |
|---------------------------------------------------------------------------------------------------------------------|--------------------------|
| A single seating booth with seat and table, with no panels or ceiling rails as standard.                            | W 990 x D 880 x H 2000   |
| A four seater booth with face to face seating and table with no panels or ceiling rails as standard.                | W 2000 x D 1350 x H 2000 |
| A two seater booth with seating, table and media wall with no panels or ceiling rails as standard.                  | W 2000 x D 1350 x H 2000 |
| A four seater booth with face to face high stool seating and table with no panels or ceiling rails as standard.     | W 2000 x D 1350 x H 2000 |
| A two seater booth with high stool seating, table<br>and media wall with no panels or ceiling rails as<br>standard. | W 2000 x D 1350 x H 2000 |
|                                                                                                                     |                          |