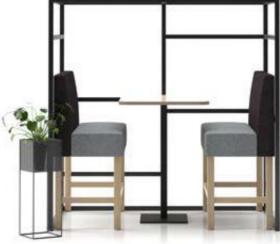

Rift is a brand new design created at 2020 Furniture Design by our in house design team. The Rift has been designed as a light booth created with light tubular frame which has many configurable options of different materials that stand out and enhance any breakout area in the Office, Education or Leisure environments.

| Description                                                                                                         | Dimensions mm            |
|---------------------------------------------------------------------------------------------------------------------|--------------------------|
| A single seating booth with seat and table, with no panels or ceiling rails as standard.                            | W 990 x D 880 x H 2000   |
| A four seater booth with face to face seating and table with no panels or ceiling rails as standard.                | W 2000 x D 1350 x H 2000 |
| A two seater booth with seating, table and media wall with no panels or ceiling rails as standard.                  | W 2000 x D 1350 x H 2000 |
| A four seater booth with face to face high stool seating and table with no panels or ceiling rails as standard.     | W 2000 x D 1350 x H 2000 |
| A two seater booth with high stool seating, table<br>and media wall with no panels or ceiling rails as<br>standard. | W 2000 x D 1350 x H 2000 |
|                                                                                                                     |                          |