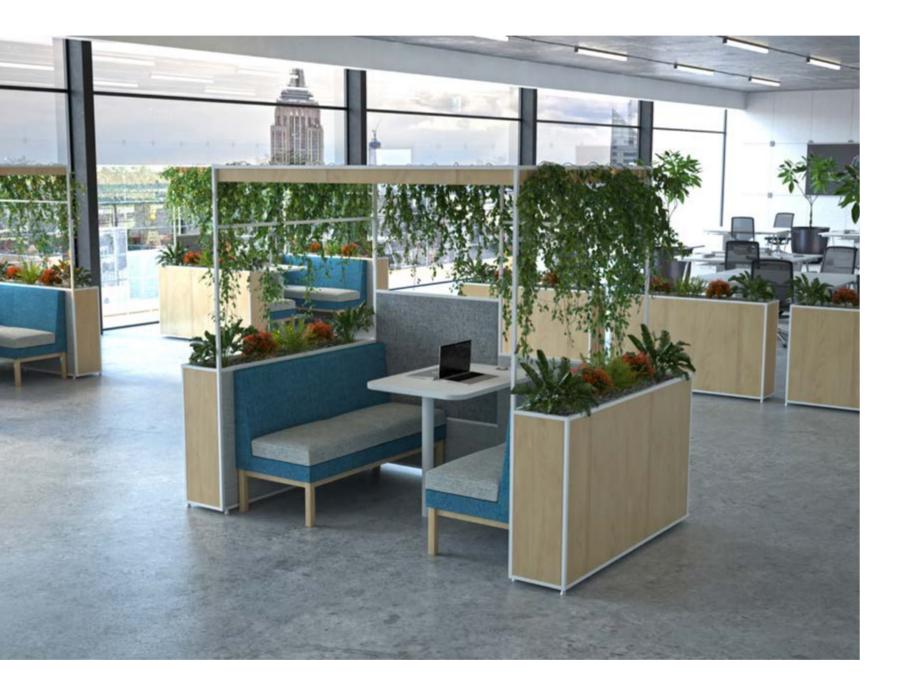

Rift is a brand new design created at 2020 Furniture Design by our in house design team. The Rift has been designed as a light booth created with light tubular frame which has many configurable options of different materials that stand out and enhance any breakout area in the Office, Education or Leisure environments.

| Description                                                                                                         | Dimensions mm            |
|---------------------------------------------------------------------------------------------------------------------|--------------------------|
| A single seating booth with seat and table, with no panels or ceiling rails as standard.                            | W 990 x D 880 x H 2000   |
| A four seater booth with face to face seating and table with no panels or ceiling rails as standard.                | W 2000 x D 1350 x H 2000 |
| A two seater booth with seating, table and media wall with no panels or ceiling rails as standard.                  | W 2000 x D 1350 x H 2000 |
| A four seater booth with face to face high stool seating and table with no panels or ceiling rails as standard.     | W 2000 x D 1350 x H 2000 |
| A two seater booth with high stool seating, table<br>and media wall with no panels or ceiling rails as<br>standard. | W 2000 x D 1350 x H 2000 |
|                                                                                                                     |                          |