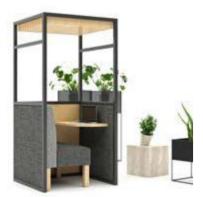

Rift is a brand new design created at 2020 Furniture Design by our in house design team. The Rift has been designed as a light booth created with light tubular frame which has many configurable options of different materials that stand out and enhance any breakout area in the Office, Education or Leisure environments.

OPTIONS

1. Timber Ceiling Rails Small 2. Timber Ceiling Rails large Strip lighting to the ceiling.
Modular Power unit. 5. MFC Large Panels 6. MFC Medium Panels 7. MFC Small Panels 8. Upholstered Large Panels 9. Upholstered Medium Panels 10. Upholstered Small Panels 11. Acrylic Large Panels
12. Acrylic Medium Panels
13. Acrylic Small Panels