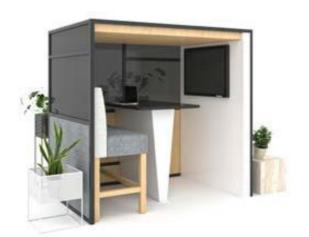

Rift is a brand new design created at 2020 Furniture Design by our in house design team. The Rift has been designed as a light booth created with light tubular frame which has many configurable options of different materials that stand out and enhance any breakout area in the Office, Education or Leisure environments.

OPTIONS

1. Timber Ceiling Rails Small 2. Timber Ceiling Rails large Strip lighting to the ceiling.
Modular Power unit. 5. MFC Large Panels 6. MFC Medium Panels 7. MFC Small Panels 8. Upholstered Large Panels 9. Upholstered Medium Panels 10. Upholstered Small Panels 11. Acrylic Large Panels
12. Acrylic Medium Panels
13. Acrylic Small Panels