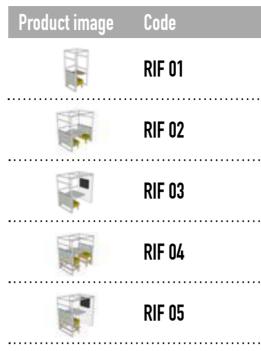

OPTIONS

1. Timber Ceiling Rails Small 2. Timber Ceiling Rails large Strip lighting to the ceiling.
Modular Power unit. 5. MFC Large Panels 6. MFC Medium Panels 7. MFC Small Panels 8. Upholstered Large Panels 9. Upholstered Medium Panels 10. Upholstered Small Panels 11. Acrylic Large Panels
12. Acrylic Medium Panels
13. Acrylic Small Panels

| Description                                                                                                         | Dimensions mm            |
|---------------------------------------------------------------------------------------------------------------------|--------------------------|
| A single seating booth with seat and table, with no panels or ceiling rails as standard.                            | W 990 x D 880 x H 2000   |
| A four seater booth with face to face seating and table with no panels or ceiling rails as standard.                | W 2000 x D 1350 x H 2000 |
| A two seater booth with seating, table and media wall with no panels or ceiling rails as standard.                  | W 2000 x D 1350 x H 2000 |
| A four seater booth with face to face high stool seating and table with no panels or ceiling rails as standard.     | W 2000 x D 1350 x H 2000 |
| A two seater booth with high stool seating, table<br>and media wall with no panels or ceiling rails as<br>standard. | W 2000 x D 1350 x H 2000 |
|                                                                                                                     |                          |