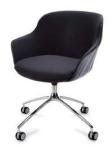

Product Code: SRL1/W (Black) SRL1/Y (Chrome) **Description:** Armchair with 5 star swivel base in chrome or black metal with casters and gas lift

| Dim | ens | ions |
|-----|-----|------|
|     |     |      |

| Height      | 780mm |
|-------------|-------|
| Width       | 642mm |
| Depth       | 665mm |
| Seat Height | 460mm |
| Weight      | 11kg  |

Product Code: SRL1/S (Black) SRL1/V (Chrome) **Description:** Armchair with 4 star swivel base on casters in chrome effect or black