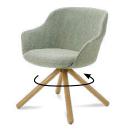

| Height      | 780mm |
|-------------|-------|
| Width       | 642mm |
| Depth       | 665mm |
| Seat Height | 460mm |
| Weight      | 9kq   |

Description: Armchair with solid oak 4 leg broomstick swivel base. Black and Wenge stained options also available