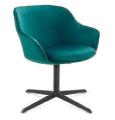

### Dimensions

| Height      | 780mm |
|-------------|-------|
| Width       | 642mm |
| Depth       | 665mm |
| Seat Height | 460mm |
| Weight      | 10kg  |

Product Code: SRL1/F (Black) SRL1/L (Chrome) **Description:** Armchair with 4 leg metal base in chrome effect or black