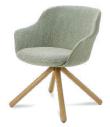

#### Dimensions

| Height      | 780mm |
|-------------|-------|
| Width       | 642mm |
| Depth       | 665mm |
| Seat Height | 460mm |
| Weight      | 10kg  |

Product Code: SRL1/A

**Description:** Armchair with solid oak 4 leg broomstick fixed base. Black and Wenge stained options also available

| Height      | 780mm |
|-------------|-------|
| Width       | 642mm |
| Depth       | 665mm |
| Seat Height | 460mm |
| Weight      | 9kq   |

Description: Armchair with solid oak 4 leg broomstick swivel base. Black and Wenge stained options also available