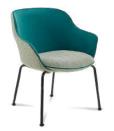

#### Dimensions

| Height      | 780mm |
|-------------|-------|
| Width       | 642mm |
| Depth       | 665mm |
| Seat Height | 460mm |
| Weight      | llkg  |

Product Code: SRL1/U (Black) SRL1/K (Chrome) **Description:** Armchair with 4 star swivel base in chrome effect or black metal