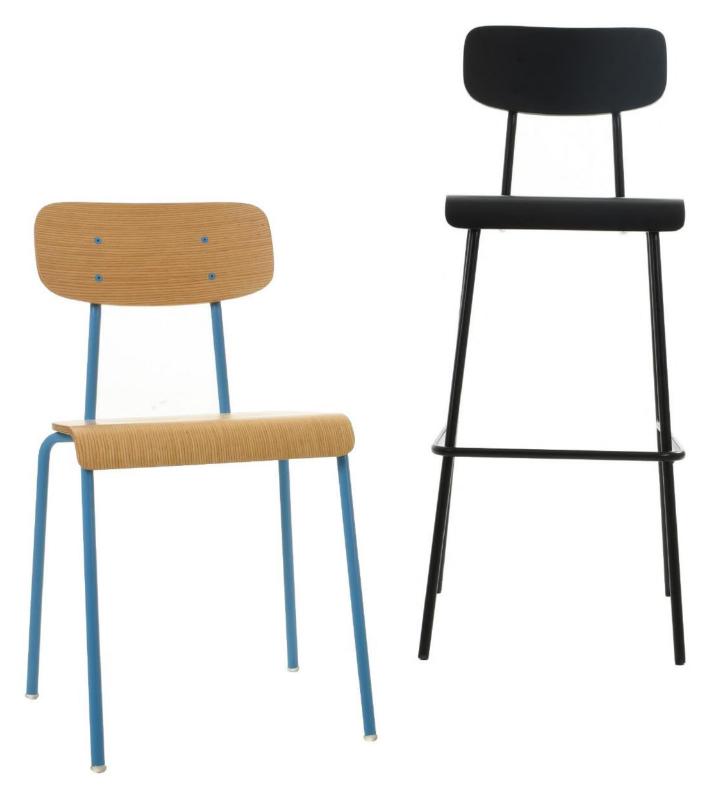

## Solo

# Retro style chair and stool in metal with plyform seat and back.

Versatile and sleek looking chair and stool family, ideal for cafe, canteen, dining and break-out areas.

#### **Options**

- Sidechair and matching barstool
- Chair & Stool available in any RAL colour and raw metal
- Seat & Back in black or natural Oak
- Upholstered seat pad available on request