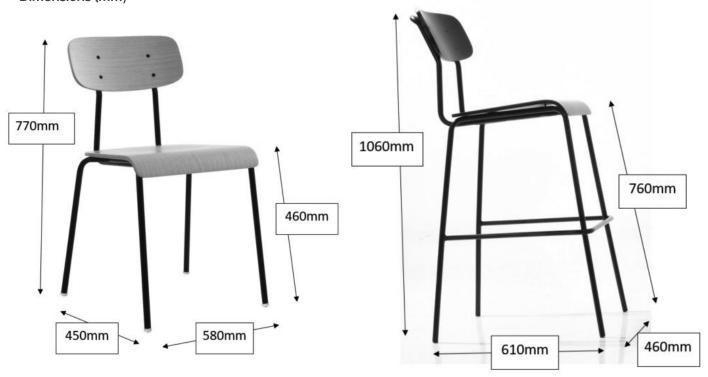

## Solo



# Retro style chair and stool in metal with plyform seat and back.

Versatile and sleek looking chair and stool family, ideal for cafe, canteen, dining and break-out areas.



### Specifications

#### **Product Information**

- Fully welded metal frame
- · Quality plyform seat and back

#### **Options**

- Sidechair and matching barstool
- Chair & Stool available in any RAL colour and raw metal
- Seat & Back in black or natural Oak
- Upholstered seat pad available on request

#### Certifications

• BS EN 16139:2013 Level 1

#### Dimensions (mm)



#### Features & Benefits

- 5 year warranty This covers any manufacturing defect within period but does not cover 'fair wear & tear'
- High quality fully welded frame Suitable for contract use in commercial and educational environments
- 12mm thick quality plyform seat and back Suitable for high usage areas
- Stackable Easy to store and cleaning applications
- Frame available in an RAL colour very versatile with matching into colours schemes

#### RAL Frame Colours Seat/Back Colour 9010 2004 1021 6018 В White Orange Pink Red Yellow Fresh Blue Turquoise Violet Oak Black Green **RAW CPR** 7035 9011 **GLD** Light Dark Anthracite Black Steel Gold Raw Copper Grev Steel Grey