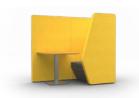

# TAKE UP BOOTH

Create your own environment with this acoustic, high-backed sofa and booth system. Perfect whether needing privacy, wanting to socialise or function within a considered environment. Available in three height options, with and without arms, integrated tables and technology, this modular system offers endless configuration possibilities. Take Up works with you to design a collaborative area that can be placed in open-plan areas to create an instant meeting space for groups of people.

1 user
3 tier, 1600mm high with table (right hand)

TKBL081TL 1 user 3 tier, 1600mm high with table (left hand)

TKBM082TR

1 user,
2 tier, 1200mm high with table
(right hand)

TKBM082TL 1 user, 2 tier, 1200mm high with table (left hand)