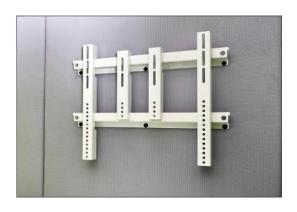

## TV/MONITOR BRACKET

Optional TV / Monitor Bracket For fitting to 1600 high and 1200 high connector walls.

Can support up to 42" monitors (not supplied)