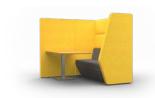

# TAKE UP BOOTH

Create your own environment with this acoustic, high-backed sofa and booth system. Perfect whether needing privacy, wanting to socialise or function within a considered environment. Available in three height options, with and without arms, integrated tables and technology, this modular system offers endless configuration possibilities. Take Up works with you to design a collaborative area that can be placed in open-plan areas to create an instant meeting space for groups of people.

TKBL084 4 user 3 tier, 1600mm high

TKBL084T
4 user
3 tier, 1600mm high with table

TKBL082 2 user 3 tier, 1600mm high

TKBL082T
2 user
3 tier, 1600mm high with table

TKBM084 4 user 2 tier, 1200mm high

**TKBM084T**4 user
2 tier, 1200mm high with table