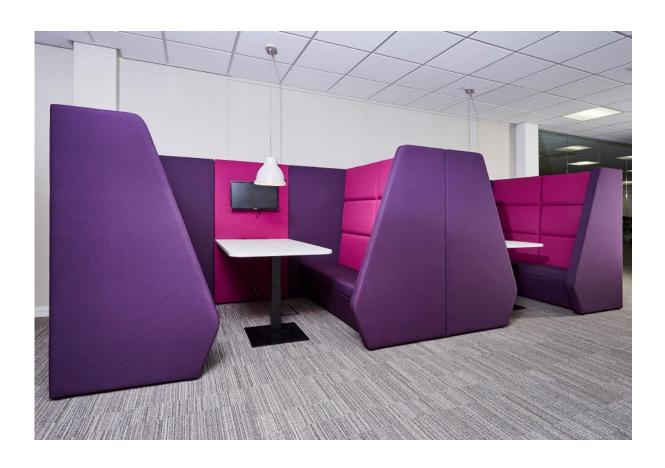

# TAKE UP BOOTH

Create your own environment with this acoustic, high-backed sofa and booth system. Perfect whether needing privacy, wanting to socialise or function within a considered environment. Available in three height options, with and without arms, integrated tables and technology, this modular system offers endless configuration possibilities. Take Up works with you to design a collaborative area that can be placed in open-plan areas to create an instant meeting space for groups of people.