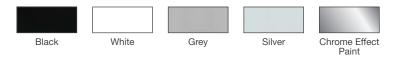

0mm high with table



TKBL082TR
2 user
3 tier, 1600mm high with table
(right hand)



TKBL082TL

2 user
3 tier, 1600mm high with table
(left hand)



TKBL081TR

1 user
3 tier, 1600mm high with table (right hand)



TKBL081TL 1 user 3 tier, 1600mm high with table (left hand)



TKBM082TR

1 user,
2 tier, 1200mm high with table
(right hand)



TKBM082TL 1 user, 2 tier, 1200mm high with table (left hand)



TKBM081TR
2 user,
2 tier, 1200mm high with table
(right hand)



TKBM081TL 2 user, 2 tier, 1200mm high with table (left hand)



## STANDARD FINISHES

### MFC COLLECTION

A chic choice of 12 classic wood grain finishes and 5 fashionable yet subtle colours. Match or complement your chosen MFC with environmentally friendly, superior high impact resistant ABS edging.



#### METAL FINISHES





## OPTIONAL EXTRAS

## TV/MONITOR BRACKET

Optional TV / Monitor Bracket For fitting to 1600 high and 1200 high connector walls.

Can support up to 42" monitors (not supplied)