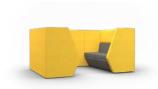

# TAKE UP BOOTH

Create your own environment with this acoustic, high-backed sofa and booth system. Perfect whether needing privacy, wanting to socialise or function within a considered environment. Available in three height options, with and without arms, integrated tables and technology, this modular system offers endless configuration possibilities. Take Up works with you to design a collaborative area that can be placed in open-plan areas to create an instant meeting space for groups of people.

TKBL084 4 user 3 tier, 1600mm high

TKBL084T
4 user
3 tier, 1600mm high with table

TKBL082 2 user 3 tier, 1600mm high

TKBL082T
2 user
3 tier, 1600mm high with table

TKBM084 4 user 2 tier, 1200mm high

**TKBM084T**4 user
2 tier, 1200mm high with table