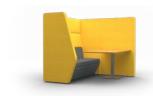

# TAKE UP BOOTH

Create your own environment with this acoustic, high-backed sofa and booth system. Perfect whether needing privacy, wanting to socialise or function within a considered environment. Available in three height options, with and without arms, integrated tables and technology, this modular system offers endless configuration possibilities. Take Up works with you to design a collaborative area that can be placed in open-plan areas to create an instant meeting space for groups of people.

TKBL084 4 user 3 tier, 1600mm high

TKBL084T
4 user
3 tier, 1600mm high with table

TKBL082 2 user 3 tier, 1600mm high

TKBL082T
2 user
3 tier, 1600mm high with table

TKBM084 4 user 2 tier, 1200mm high

**TKBM084T**4 user
2 tier, 1200mm high with table