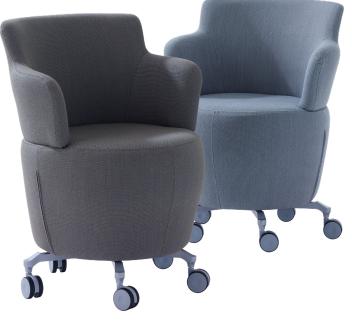

A truckable armchair.

www.genesys-uk.com sales@genesys-uk.com 0800-122-3319

#### Standard Product Description

**Frame:** Plywood and hardwood frame with glued and screwed joints.

Foam: Vitafoam Reflex.

**Castors:** RAL 9006 or Stone Castors. **Legs:** Cast Aluminum RAL 9006 or Stone Legs.

### 😔 Optional Upcharges

**Glides:** RAL 9006, Stone or Chrome Glides. **Legs:** Polished legs.

Upholstery: Two tone upholstery.

**Tarn Writing Tablet:** Melamine top in Walnut, Grained Oak, Artisan Oak, Beech, Graphite, Grey or White. RAL 9006 as standard or Chrome Tablet support.