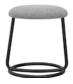

# TIPSY STOOL

Something a little different. A lightweight metal frame allows Tipsy to be picked up and moved with ease. A comfortable fun stool that allows the user to create movement, Tipsy has all the moves

# **FEATURES**

Dynamic stool allowing users to remain active

Lightweight & easy to move

Extensive range of fabrics available

Wide range of frame RAL colours

### **Tipsy** Stool diameter 435, height 515 mm

| FABRIC | ORDER CODE |
|--------|------------|
|        |            |
| Α      | TPS.FBA    |
| В      | TPS.FBB    |
| С      | TPS.FBC    |
| D      | TPS.FBD    |
| E      | TPS.FBE    |
| F      | TPS.FBF    |
| G      | TPS.FBG    |
| Н      | TPS.FBH    |
| 1      | TPS.FBI    |
|        |            |