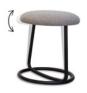

# TIPSY STOOL

Something a little different. A lightweight metal frame allows Tipsy to be picked up and moved with ease. A comfortable fun stool that allows the user to create movement, Tipsy has all the moves

### **Tipsy** Stool diameter 435, height 515 mm

| FABRIC | ORDER CODE |
|--------|------------|
|        |            |
| Α      | TPS.FBA    |
| В      | TPS.FBB    |
| С      | TPS.FBC    |
| D      | TPS.FBD    |
| E      | TPS.FBE    |
| F      | TPS.FBF    |
| G      | TPS.FBG    |
| Н      | TPS.FBH    |
| 1      | TPS.FBI    |
|        |            |