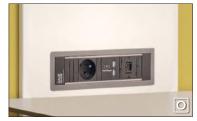

## **MEDIA PORT**

Optional **media port with 230V socket** (type E – Poland, France; type F – Germany; type G – Great Britain), **HDMI and** 2x USB. Included (with media port) cable (length 1 m) (plug: type E – Poland, France; type F – Germany; type G – United Kingdom).