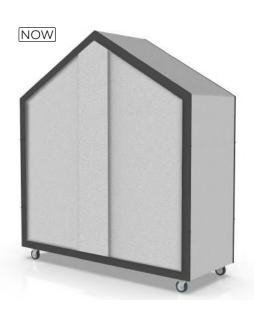

# THE CHANGES WE'VE MADE

### **MULTIMEDIA PANEL**

We replaced the metal MF frame with a multimedia panel to hide all cables coming out of the media port and TV. The multimedia panel can be made of laminated board, HPL or upholstered in fabric of internal or external panels.

## **BACK WALL**

By replacing the metal frame with a multimedia panel, the back wall has changed. We have also added a metal frame, thanks to which the back is coherent with the front.