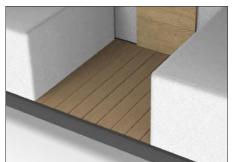

## sitting dual

Floor is carpeted in grey felt as standard \* Optional wooden floor

Floor is carpeted in grey felt as standard - (Optional wooden floor available)

Optional construction on feet, closed with a plinth, powder painted in the colour of the frame.