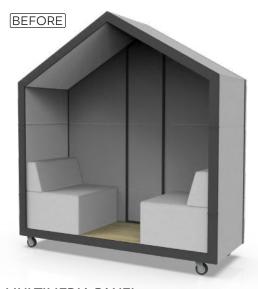

# THE CHANGES WE'VE MADE

### **MULTIMEDIA PANEL**

We replaced the metal MF frame with a multimedia panel to hide all cables coming out of the media port and TV. The multimedia panel can be made of laminated board, HPL or upholstered in fabric of internal or external panels.

## **BACK WALL**

By replacing the metal frame with a multimedia panel, the back wall has changed. We have also added a metal frame, thanks to which the back is coherent with the front.

#### **FLOOR**

We have improved the direction of the wood grain on the floor so that the whole collection of TH booths acquires a coherent and harmonized look.