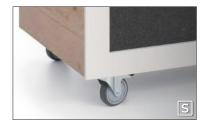

### CONSTRUCTION

Durable metal frame and carefully selected materials with the high sound insulation and soundproofing properties.

The construction on 4 wheels. Wheels with thermoplastic polyurethane tread and anti-fiber cover. Two wheels with a blocking option.

Floor is carpeted in grey felt as standard - (Optional wooden floor available)

Optional construction on feet, closed with a plinth, powder painted in the colour of the frame.