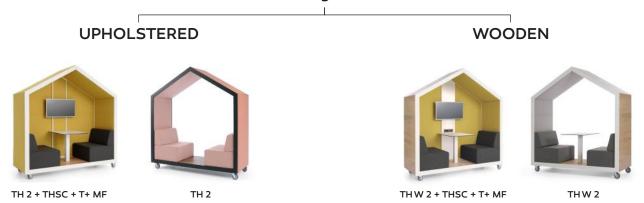

# TREEHOUSE sitting dual

## TREEHOUSE

## sitting dual

Floor is carpeted in grey felt as standard \* Optional wooden floor