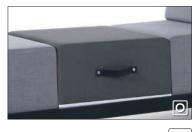

## DETAILS

HOLDER FOR POSSIBLE ASSEMBLY OF TV SET

CONSTRUCTION ON WHEELS

MOBILE POUF

**TABLE** 

## **MEDIA PORT**

Optional **media port with 230V socket** (type E – Poland, France; type F – Germany; type G – Great Britain), **HDMI and** 2x USB. Included (with media port) cable (length 1 m) (plug: type E – Poland, France; type F – Germany; type G – United Kingdom).