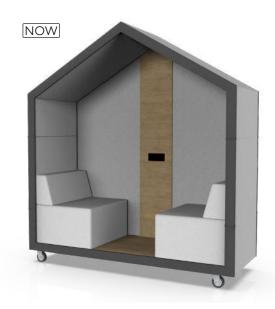

# TREEHOUSE sitting dual

## TREEHOUSE

## sitting dual

Floor is carpeted in grey felt as standard \* Optional wooden floor

## DETAILS

HOLDER FOR POSSIBLE ASSEMBLY OF TV SET

CONSTRUCTION ON WHEELS

MOBILE POUF

**TABLE** 

### CONSTRUCTION

Durable metal frame and carefully selected materials with the high sound insulation and soundproofing properties.

The construction on 4 wheels. Wheels with thermoplastic polyurethane tread and anti-fiber cover. Two wheels with a blocking option.

Floor is carpeted in grey felt as standard - (Optional wooden floor available)

Optional construction on feet, closed with a plinth, powder painted in the colour of the frame.

#### **ACOUSTICS**

The version upholstered outside improves the acoustic conditions in the room, reducing reverberation.

## **MEDIA PORT**

Optional **media port with 230V socket** (type E – Poland, France; type F – Germany; type G – Great Britain), **HDMI and** 2x USB. Included (with media port) cable (length 1 m) (plug: type E – Poland, France; type F – Germany; type G – United Kingdom).