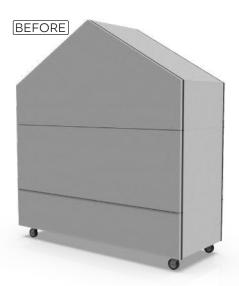

# THE CHANGES WE'VE MADE

### **MULTIMEDIA PANEL**

We replaced the metal MF frame with a multimedia panel to hide all cables coming out of the media port and TV. The multimedia panel can be made of laminated board, HPL or upholstered in fabric of internal or external panels.

## **BACK WALL**

By replacing the metal frame with a multimedia panel, the back wall has changed. We have also added a metal frame, thanks to which the back is coherent with the front.