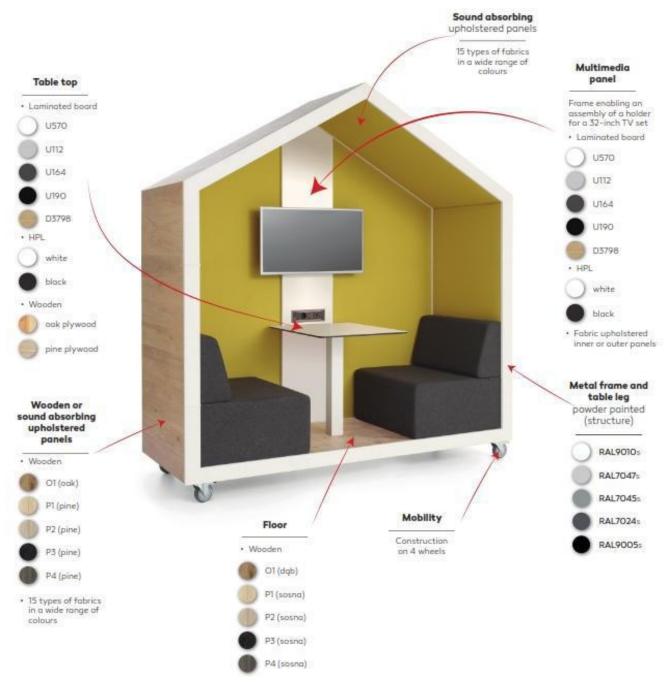

## DETAILS

HOLDER FOR POSSIBLE ASSEMBLY OF TV SET

CONSTRUCTION ON WHEELS

MOBILE POUF

**TABLE** 

### CONSTRUCTION

Durable metal frame and carefully selected materials with the high sound insulation and soundproofing properties.

The construction on 4 wheels. Wheels with thermoplastic polyurethane tread and anti-fiber cover. Two wheels with a blocking option.

Floor is carpeted in grey felt as standard - (Optional wooden floor available)

Optional construction on feet, closed with a plinth, powder painted in the colour of the frame.

#### **ACOUSTICS**

The version upholstered outside improves the acoustic conditions in the room, reducing reverberation.

The product sheet contains a description of the colour options, variants of the wall, floor and panels finishes, as well as the furnishing components possible to be installed.