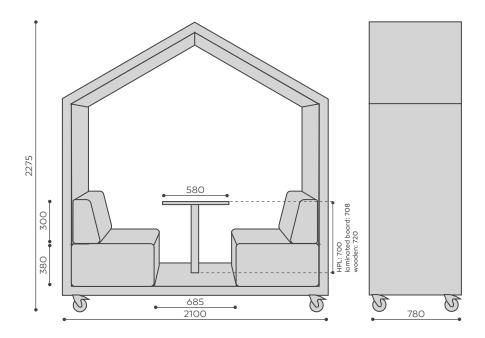

## sitting dual

Floor is carpeted in grey felt as standard \* Optional wooden floor

## DETAILS

HOLDER FOR POSSIBLE ASSEMBLY OF TV SET

CONSTRUCTION ON WHEELS

MOBILE POUF

**TABLE** 

### CONSTRUCTION

Durable metal frame and carefully selected materials with the high sound insulation and soundproofing properties.

The construction on 4 wheels. Wheels with thermoplastic polyurethane tread and anti-fiber cover. Two wheels with a blocking option.

Floor is carpeted in grey felt as standard - (Optional wooden floor available)

Optional construction on feet, closed with a plinth, powder painted in the colour of the frame.