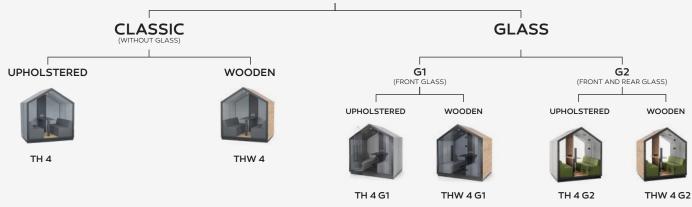

CLASSIC

applies to TH CLASSIC (version without glass)

GLASS

applies to TH GLASS (version with glass)

## TECHNICAL DATA

The product sheet contains a description of the colour options, variants of the wall, floor and panel finishes, as well as the furnishing components possible to be installed.