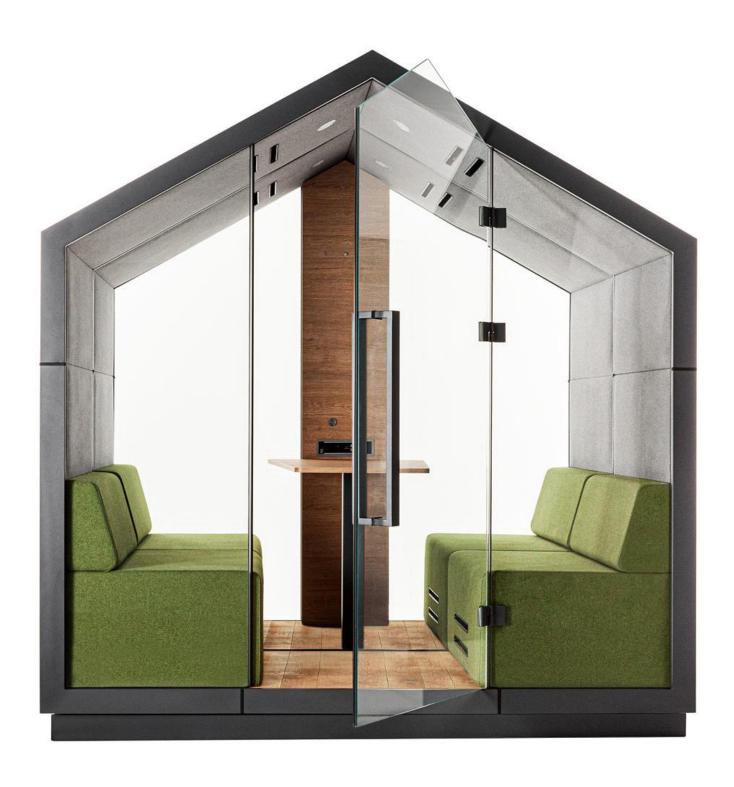

## TREEHOUSE

# sitting four

#### TREEHOUSE

### sitting four

TWO-STAGE LIGHT REGULATOR

MEDIA PORT AND POWER SUPPLY 230V

0

SMOOTH LIGHT INTENSITY

AND VENTILATION

REGULATION

VENTILATION

#### CONSTRUCTION

Durable steel frame and carefully selected materials with the high sound insulation and soundproofing properties.

#### **ACOUSTICS**

Special **acoustic, tempered, laminated glass** with the increased sound insulation properties  $R_w$ =38 dB (EN ISO 10140, ISO 717-1).

Due to the solutions used, **confidentiality of conversations is ensured** – persons who are outside will not be able to hear what you are talking about. At the same time, external noise in the booth is significantly reduced.

**Optimal reverberation time** inside in order to conduct conversations in the comfortable manner.

The version that is upholstered outside improves additionally acoustic conditions in the room, reducing reverberation.

#### **VENTILATION**

Efficient ventilation system, used quiet fans with an air flow of  $360 \text{ m}^3/h$ .

The quantity of air has been adjusted so to ensure optimal user comfort. The system is completely **maintenance free and safe**.