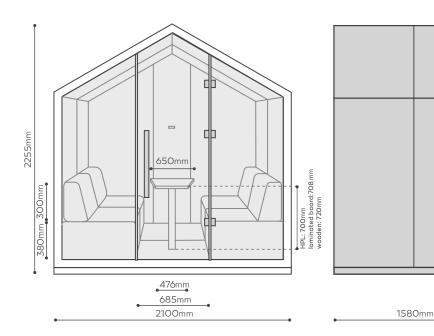

### sitting four

TWO-STAGE LIGHT REGULATOR

MEDIA PORT AND POWER SUPPLY 230V

0

SMOOTH LIGHT INTENSITY

AND VENTILATION

REGULATION

VENTILATION