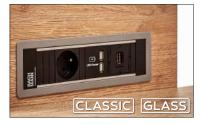

CLASSIC

applies to TH CLASSIC (version without glass)

GLASS

applies to TH GLASS (version with glass)

#### **ELECTRICAL INSTALLATION**

**Safe electrical installation**, components made in  $12\,V$  standard, with a total power of  $24\,W$ . The set includes two cables included: one for lighting and ventilation (length 1 m) and the other for media port (length 1 m) (plug: type E – Poland, France; type F – Germany; type G – United Kingdom).

#### MEDIA PORT

Media port with 230V socket (type E – Poland, France; type F – Germany; type G – Great Britain), HDMI and 2x USB.