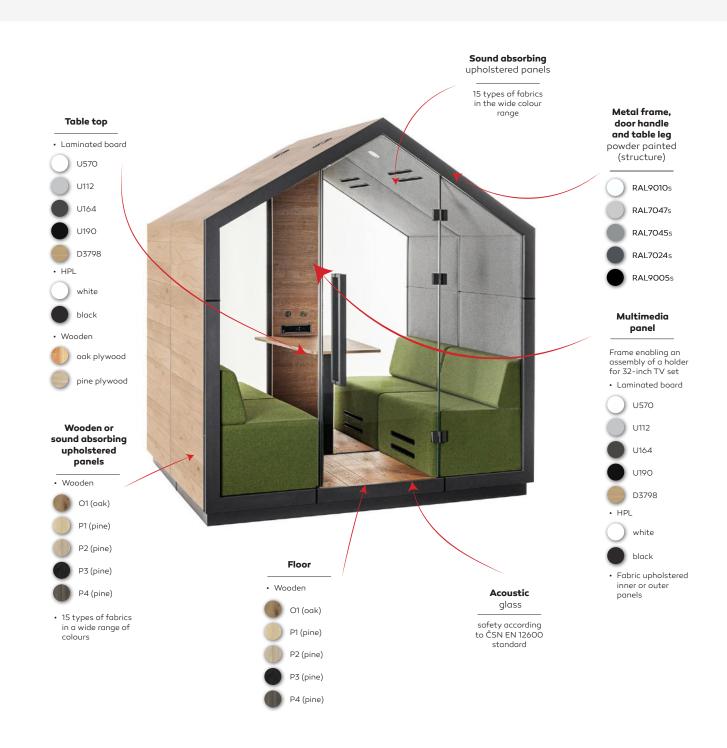

## TECHNICAL DATA

The product sheet contains a description of the colour options, variants of the wall, floor and panel finishes, as well as the furnishing components possible to be installed.

#### CONSTRUCTION

Durable steel frame and carefully selected materials with the high sound insulation and soundproofing properties.

#### LIGHTING

Efficient, **energy-saving LED** lighting adapted for reading, activated automatically due to a motion sensor. Option of adjusting light intensity with a potentiometer. Adjustable lighting angle **+-20°**. Color temperature **4300 K**, brightness **390 Lm**.

#### **ACOUSTICS**

Special **acoustic, tempered, laminated glass** with the increased sound insulation properties  $R_w$ =38 dB (EN ISO 10140, ISO 717-1).

Due to the solutions used, **confidentiality of conversations is ensured** – persons who are outside will not be able to hear what you are talking about. At the same time, external noise in the booth is significantly reduced.

**Optimal reverberation time** inside in order to conduct conversations in the comfortable manner.

The version that is upholstered outside improves additionally acoustic conditions in the room, reducing reverberation.

#### **VENTILATION**

Efficient ventilation system, used quiet fans with an air flow of  $360 \text{ m}^3/h$ .

The quantity of air has been adjusted so to ensure optimal user comfort. The system is completely **maintenance free and safe**.

#### **ELECTRICAL INSTALLATION**

**Safe electrical installation**, components made in  $12\,V$  standard, with a total power of  $24\,W$ . The set includes two cables included: one for lighting and ventilation (length 1 m) and the other for media port (length 1 m) (plug: type E – Poland, France; type F – Germany; type G – United Kingdom).

#### MEDIA PORT

Media port with 230V socket (type E – Poland, France; type F – Germany; type G – Great Britain), HDMI and 2x USB.