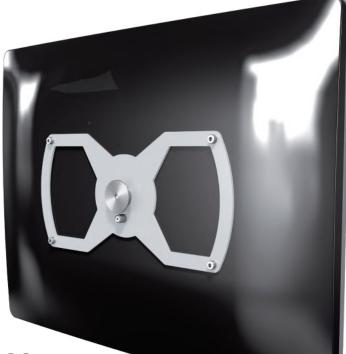

## Viewlite VESA 200 x 100 mount - option 020

Fits monitors with a 200 x 100 mm VESA mounting pattern and is compatible with the Viewlite quick release system. This makes it easy to mount onto any Viewlite monitor arm. Note: Though this mount is designed to accommodate larger monitors, please make sure your monitor does not exceed the maximum monitor dimensions or weight your monitor arm can support.

- VESA MIS-E 200 x 100 mm compatible
- Exclusively compatible with the Viewlite quick-release VESA system
- Monitor rotation lock can be enabled
- Always consider the max. monitor size and weight supported by your monitor arm