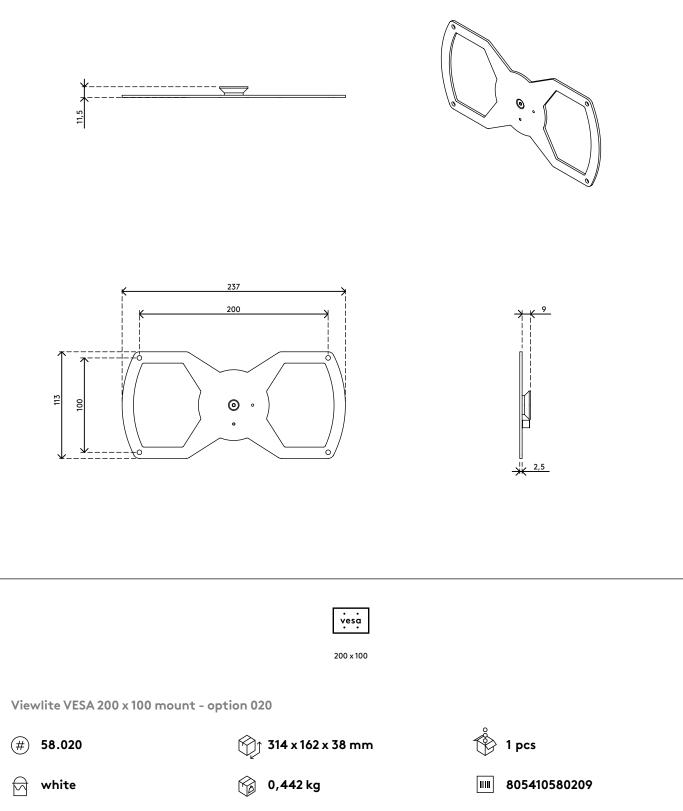

## 58.020

## Viewlite VESA 200 x 100 mount - option 020

Fits monitors with a 200 x 100 mm VESA mounting pattern and is compatible with the Viewlite quick release system. This makes it easy to mount onto any Viewlite monitor arm. Note: Though this mount is designed to accommodate larger monitors, please make sure your monitor does not exceed the maximum monitor dimensions or weight your monitor arm can support.

- VESA MIS-E 200 x 100 mm compatible
- Exclusively compatible with the Viewlite quick-release VESA system
- Monitor rotation lock can be enabled
- Always consider the max. monitor size and weight supported by your monitor arm