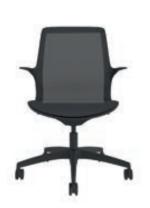

### **VZ100**

Black Shell.

Black Mesh.

Fixed Arms.

Black Base.

SH: 420 - 530mm

SW: 500mm

SD: 450mm

BH: 540mm

BW: 470mm