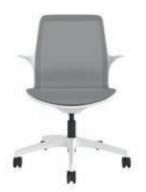

## White Shell. Light Grey Mesh. Fixed Arms.

White Base.

SW: 500mm

SD: 450mm

BH: 540mm

BW: 470mm

VZ200

# SH: 420 - 530mm