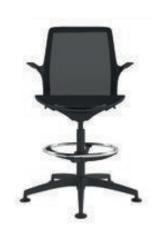

VZ100/WS

Black Shell.

Black Mesh.

Fixed Arms.

Draughtsman Base.

## VZ200/WS

White Shell.

Light Grey Mesh.

Fixed Arms.

Draughtsman Base.

| SH: 530 - 700mm | SH: 530 - 700mm |
|-----------------|-----------------|
| SW: 500mm       | SW: 500mm       |
| SD: 450mm       | SD: 450mm       |
| BH: 540mm       | BH: 540mm       |
| BW: 470mm       | BW: 470mm       |