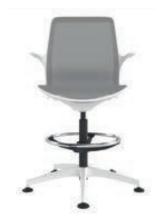

## VZ200/WS

White Shell.

Light Grey Mesh.

Fixed Arms.

Draughtsman Base.

| SH: 530 - 700mm | SH: 530 - 700mm |
|-----------------|-----------------|
| SW: 500mm       | SW: 500mm       |
| SD: 450mm       | SD: 450mm       |
| BH: 540mm       | BH: 540mm       |
| BW: 470mm       | BW: 470mm       |