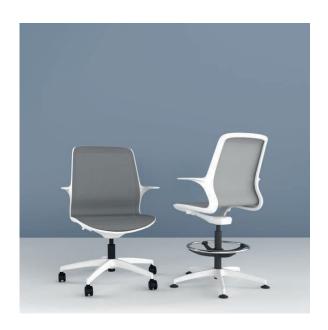

VZ100/WS

Black Shell.

Black Mesh.

Fixed Arms.

Draughtsman Base.

## VZ200/WS

White Shell.

Light Grey Mesh.

Fixed Arms.

Draughtsman Base.

| SH: 530 - 700mm | SH: 530 - 700mm |
|-----------------|-----------------|
| SW: 500mm       | SW: 500mm       |
| SD: 450mm       | SD: 450mm       |
| BH: 540mm       | BH: 540mm       |
| BW: 470mm       | BW: 470mm       |