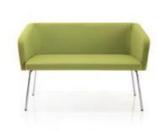

## **ZEST**

| MODEL          | ZFL ONE                         | ZDS ONE                        | ZFL TWO                                    |
|----------------|---------------------------------|--------------------------------|--------------------------------------------|
| DESCRIPTION    | Armchair with four legged frame | Armchair with swivel disc base | Two seater armchair with four legged frame |
| DIMENSIONS     |                                 |                                |                                            |
| SEAT HEIGHT    | 455mm                           | 455mm                          | 455mm                                      |
| SEAT WIDTH     | 500mm                           | 500mm                          | 1000mm                                     |
| SEAT DEPTH     | 450mm                           | 450mm                          | 450mm                                      |
| OVERALL HEIGHT | 760mm                           | 760mm                          | 760mm                                      |
| OVERALL WIDTH  | 640mm                           | 640mm                          | 1140mm                                     |
| OVERALL DEPTH  | 580mm                           | 580mm                          | 580mm                                      |

Clean lines and understated styling defines these informal armchairs. Ideal for use in breakout, reception and communal areas.