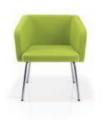

## **ZEST**

| MODEL          | ZFL ONE                         | ZDS ONE                        | ZFL TWO                                    |
|----------------|---------------------------------|--------------------------------|--------------------------------------------|
| DESCRIPTION    | Armchair with four legged frame | Armchair with swivel disc base | Two seater armchair with four legged frame |
| DIMENSIONS     |                                 |                                |                                            |
| SEAT HEIGHT    | 455mm                           | 455mm                          | 455mm                                      |
| SEAT WIDTH     | 500mm                           | 500mm                          | 1000mm                                     |
| SEAT DEPTH     | 450mm                           | 450mm                          | 450mm                                      |
| OVERALL HEIGHT | 760mm                           | 760mm                          | 760mm                                      |
| OVERALL WIDTH  | 640mm                           | 640mm                          | 1140mm                                     |
| OVERALL DEPTH  | 580mm                           | 580mm                          | 580mm                                      |

Clean lines and understated styling defines these informal armchairs. Ideal for use in breakout, reception and communal areas.