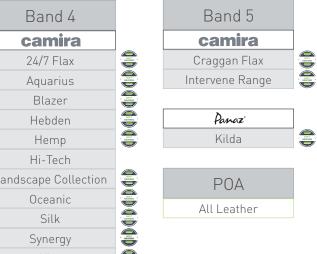

inloom

King Flex

| inloom         |  |
|----------------|--|
| Jeans          |  |
| Jet            |  |
| Jet Bio Active |  |
| Riva           |  |
| Roccia         |  |

| Camira  24/7 Flax  Aquarius  Blazer  Hebden  Hemp  Hi-Tech  Landscape Collection  Oceanic  Silk  Synergy | Band 4               |                                                                                                                                                                                                                                                                                                                                                                                                                                                                                                                                                                                                                                                                                                                                                                                                                                                                                                                                                                                                                                                                                                                                                                                                                                                                                                                                                                                                                                                                                                                                                                                                                                                                                                                                                                                                                                                                                                                                                                                                                                                                                                                               |
|----------------------------------------------------------------------------------------------------------|----------------------|-------------------------------------------------------------------------------------------------------------------------------------------------------------------------------------------------------------------------------------------------------------------------------------------------------------------------------------------------------------------------------------------------------------------------------------------------------------------------------------------------------------------------------------------------------------------------------------------------------------------------------------------------------------------------------------------------------------------------------------------------------------------------------------------------------------------------------------------------------------------------------------------------------------------------------------------------------------------------------------------------------------------------------------------------------------------------------------------------------------------------------------------------------------------------------------------------------------------------------------------------------------------------------------------------------------------------------------------------------------------------------------------------------------------------------------------------------------------------------------------------------------------------------------------------------------------------------------------------------------------------------------------------------------------------------------------------------------------------------------------------------------------------------------------------------------------------------------------------------------------------------------------------------------------------------------------------------------------------------------------------------------------------------------------------------------------------------------------------------------------------------|
| Aquarius  Blazer  Hebden  Hemp  Hi-Tech  Landscape Collection  Oceanic  Silk  Synergy                    | camira               |                                                                                                                                                                                                                                                                                                                                                                                                                                                                                                                                                                                                                                                                                                                                                                                                                                                                                                                                                                                                                                                                                                                                                                                                                                                                                                                                                                                                                                                                                                                                                                                                                                                                                                                                                                                                                                                                                                                                                                                                                                                                                                                               |
| Blazer Hebden Hemp Hi-Tech Landscape Collection Oceanic Silk Synergy                                     | 24/7 Flax            |                                                                                                                                                                                                                                                                                                                                                                                                                                                                                                                                                                                                                                                                                                                                                                                                                                                                                                                                                                                                                                                                                                                                                                                                                                                                                                                                                                                                                                                                                                                                                                                                                                                                                                                                                                                                                                                                                                                                                                                                                                                                                                                               |
| Hebden Hemp Hi-Tech Landscape Collection Oceanic Silk Synergy                                            | Aquarius             | SIGHT |
| Hemp Hi-Tech  Landscape Collection Oceanic Silk Synergy                                                  | Blazer               | SEATTING.                                                                                                                                                                                                                                                                                                                                                                                                                                                                                                                                                                                                                                                                                                                                                                                                                                                                                                                                                                                                                                                                                                                                                                                                                                                                                                                                                                                                                                                                                                                                                                                                                                                                                                                                                                                                                                                                                                                                                                                                                                                                                                                     |
| Hi-Tech  Landscape Collection  Oceanic  Silk  Synergy                                                    | Hebden               |                                                                                                                                                                                                                                                                                                                                                                                                                                                                                                                                                                                                                                                                                                                                                                                                                                                                                                                                                                                                                                                                                                                                                                                                                                                                                                                                                                                                                                                                                                                                                                                                                                                                                                                                                                                                                                                                                                                                                                                                                                                                                                                               |
| Landscape Collection Oceanic Silk Synergy                                                                | Hemp                 | 10277                                                                                                                                                                                                                                                                                                                                                                                                                                                                                                                                                                                                                                                                                                                                                                                                                                                                                                                                                                                                                                                                                                                                                                                                                                                                                                                                                                                                                                                                                                                                                                                                                                                                                                                                                                                                                                                                                                                                                                                                                                                                                                                         |
| Oceanic Silk Synergy                                                                                     | Hi-Tech              |                                                                                                                                                                                                                                                                                                                                                                                                                                                                                                                                                                                                                                                                                                                                                                                                                                                                                                                                                                                                                                                                                                                                                                                                                                                                                                                                                                                                                                                                                                                                                                                                                                                                                                                                                                                                                                                                                                                                                                                                                                                                                                                               |
| Silk Synergy                                                                                             | Landscape Collection |                                                                                                                                                                                                                                                                                                                                                                                                                                                                                                                                                                                                                                                                                                                                                                                                                                                                                                                                                                                                                                                                                                                                                                                                                                                                                                                                                                                                                                                                                                                                                                                                                                                                                                                                                                                                                                                                                                                                                                                                                                                                                                                               |
| Synergy                                                                                                  | Oceanic              |                                                                                                                                                                                                                                                                                                                                                                                                                                                                                                                                                                                                                                                                                                                                                                                                                                                                                                                                                                                                                                                                                                                                                                                                                                                                                                                                                                                                                                                                                                                                                                                                                                                                                                                                                                                                                                                                                                                                                                                                                                                                                                                               |
|                                                                                                          | Silk                 | SIGHT NO.                                                                                                                                                                                                                                                                                                                                                                                                                                                                                                                                                                                                                                                                                                                                                                                                                                                                                                                                                                                                                                                                                                                                                                                                                                                                                                                                                                                                                                                                                                                                                                                                                                                                                                                                                                                                                                                                                                                                                                                                                                                                                                                     |
| \                                                                                                        | Synergy              |                                                                                                                                                                                                                                                                                                                                                                                                                                                                                                                                                                                                                                                                                                                                                                                                                                                                                                                                                                                                                                                                                                                                                                                                                                                                                                                                                                                                                                                                                                                                                                                                                                                                                                                                                                                                                                                                                                                                                                                                                                                                                                                               |
| Vita                                                                                                     | Vita                 | NIATTNO.                                                                                                                                                                                                                                                                                                                                                                                                                                                                                                                                                                                                                                                                                                                                                                                                                                                                                                                                                                                                                                                                                                                                                                                                                                                                                                                                                                                                                                                                                                                                                                                                                                                                                                                                                                                                                                                                                                                                                                                                                                                                                                                      |