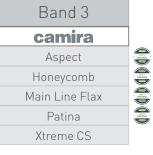

## Fabric Selection

MILATEN SE

SLOTT SLOTTON SLOTTON SLOTTON

inloom

Alba

Band 2 camira

> Canopy Chateau

Quest Main Line Plus Manhattan Sprint Urban