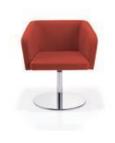

## **ZEST**

| MODEL          | ZFL ONE                         | ZDS ONE                        | ZFL TWO                                    |
|----------------|---------------------------------|--------------------------------|--------------------------------------------|
| DESCRIPTION    | Armchair with four legged frame | Armchair with swivel disc base | Two seater armchair with four legged frame |
| DIMENSIONS     |                                 |                                |                                            |
| SEAT HEIGHT    | 455mm                           | 455mm                          | 455mm                                      |
| SEAT WIDTH     | 500mm                           | 500mm                          | 1000mm                                     |
| SEAT DEPTH     | 450mm                           | 450mm                          | 450mm                                      |
| OVERALL HEIGHT | 760mm                           | 760mm                          | 760mm                                      |
| OVERALL WIDTH  | 640mm                           | 640mm                          | 1140mm                                     |
| OVERALL DEPTH  | 580mm                           | 580mm                          | 580mm                                      |

Clean lines and understated styling defines these informal armchairs. Ideal for use in breakout, reception and communal areas.