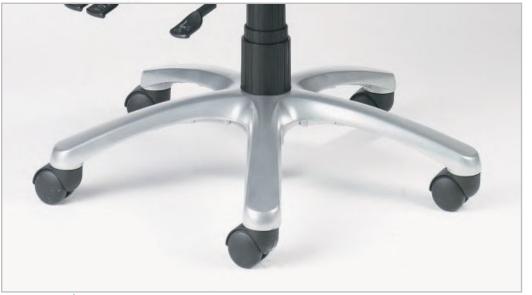

# **Standard Features**

- Multi-function mechanism with seat tilt, independent back angle adjustment and multi-position lock
- Seat slide
- Height adjustable ratchet back
- Silver base
- Height and width adjustable armrests