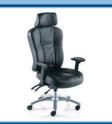

# **ZIRCON**

Numerous adjustments can be made to this stylish heavy duty executive/managerial chair to offer optimum comfort in a variety of positions. To encourage a healthy posture, the Zircon has an anatomically contoured backrest with kidney supports to fit the user's body. The seat cushions are designed to help keep the pelvis straight, thus encouraging the spine to assume its natural S shape.

# **Standard Features**

- Multi-function mechanism with seat tilt, independent back angle adjustment and multi-position lock
- Seat slide
- Height adjustable ratchet back
- Silver base
- Height and width adjustable armrests

# **Optional Features**



- 190KG Conversion (190C)





www.genesys-uk.com sales@genesys-uk.com









**ZIRCON - ZM2 / SILVER BASE** 

#### **ZIRCON**



## ZH1

High back 24 hour armchair with headrest.



OVERALL 1240mm

HEIGHT 1330mm



### ZM2

High back 24 hour armchair.



490mm

HEIGHT 580mm OVERALL 1070mm HEIGHT 1160mm

SEAT



## ZT4

High back 24 hour armchair with headrest.



OVERALL 1240mm HEIGHT 1330mm







## **ZIRCON**

High back 24 hour armchair.



# ZT3 DIMENSIONS

WIDTH 650mm
DEPTH 650mm

DEPTH 650mm SEAT 490mm HEIGHT 580mm

OVERALL 1070mm HEIGHT 1160mm