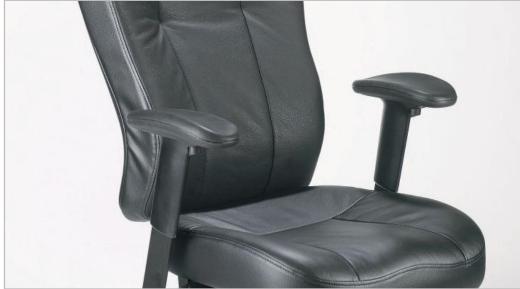

# **Standard Features**

- Multi-function mechanism with seat tilt, independent back angle adjustment and multi-position lock
- Seat slide
- Height adjustable ratchet back
- Silver base
- Height and width adjustable armrests