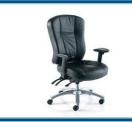

executive/managerial chair to offer optimum comfort in a variety of positions. To encourage a healthy posture, the Zircon has an anatomically contoured backrest with kidney supports to fit the user's body. The seat cushions are designed to help keep the pelvis straight, thus encouraging the spine to assume its natural S shape.

# **Standard Features**

- Multi-function mechanism with seat tilt, independent back angle adjustment and multi-position lock
- Seat slide
- Height adjustable ratchet back
- Silver base
- Height and width adjustable armrests

# **Optional Features**



- 190KG Conversion (190C)





www.genesys-uk.com sales@genesys-uk.com









**ZIRCON - ZM2 / SILVER BASE** 

#### **ZIRCON**



## ZH1

High back 24 hour armchair with headrest.



OVERALL 1240mm

HEIGHT 1330mm



### ZM2

High back 24 hour armchair.



490mm

HEIGHT 580mm OVERALL 1070mm HEIGHT 1160mm

SEAT



## ZT4

High back 24 hour armchair with headrest.



OVERALL 1240mm HEIGHT 1330mm







## **ZIRCON**

High back 24 hour armchair.



# ZT3 DIMENSIONS

WIDTH 650mm
DEPTH 650mm

DEPTH 650mm SEAT 490mm HEIGHT 580mm

OVERALL 1070mm HEIGHT 1160mm