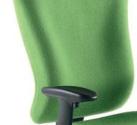

# **Standard Features**

- Multi-function mechanism with seat tilt, independent back angle adjustment and multi-position lock
- Seat slide
- Height adjustable ratchet back
- Silver base
- Height and width adjustable armrests