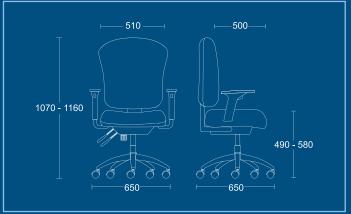

### ZM2

High back 24 hour armchair.

490mm

HEIGHT 580mm OVERALL 1070mm HEIGHT 1160mm

SEAT

# ZT3 DIMENSIONS

WIDTH 650mm
DEPTH 650mm

DEPTH 650mm SEAT 490mm HEIGHT 580mm

OVERALL 1070mm HEIGHT 1160mm