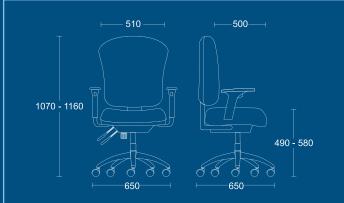

### ZM2

High back 24 hour armchair.

490mm

HEIGHT 580mm OVERALL 1070mm HEIGHT 1160mm

SEAT

# ZT3 DIMENSIONS

WIDTH 650mm
DEPTH 650mm

DEPTH 650mm SEAT 490mm HEIGHT 580mm

OVERALL 1070mm HEIGHT 1160mm