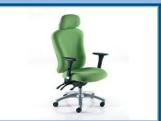

### ZM2

High back 24 hour armchair.

490mm

HEIGHT 580mm OVERALL 1070mm HEIGHT 1160mm

SEAT