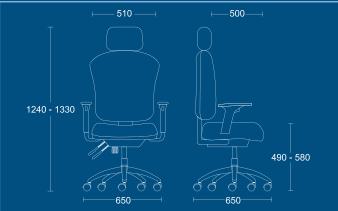

## ZH1

High back 24 hour armchair with headrest.

OVERALL 1240mm

HEIGHT 1330mm