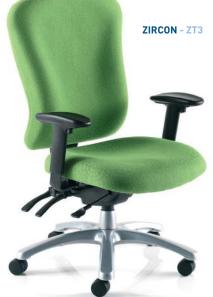

# ZT3 DIMENSIONS

WIDTH 650mm
DEPTH 650mm

DEPTH 650mm SEAT 490mm HEIGHT 580mm

OVERALL 1070mm HEIGHT 1160mm