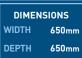

# ZT3 DIMENSIONS

WIDTH 650mm
DEPTH 650mm

DEPTH 650mm SEAT 490mm HEIGHT 580mm

OVERALL 1070mm HEIGHT 1160mm