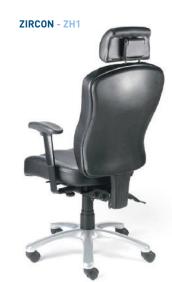

## ZH1

High back 24 hour armchair with headrest.

OVERALL 1240mm

HEIGHT 1330mm