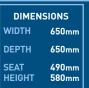

# ZT3 DIMENSIONS

WIDTH 650mm
DEPTH 650mm

DEPTH 650mm SEAT 490mm HEIGHT 580mm

OVERALL 1070mm HEIGHT 1160mm