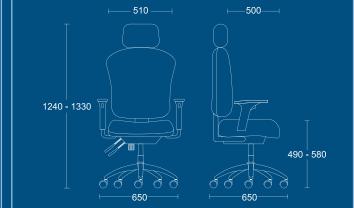

it the user's body. The seat cushions are designed to help keep the pelvis straight, thus encouraging the spine to assume its natural S shape.

# **Standard Features**

- Multi-function mechanism with seat tilt, independent back angle adjustment and multi-position lock
- Seat slide
- Height adjustable ratchet back
- Silver base
- Height and width adjustable armrests

# **Optional Features**



- 190KG Conversion (190C)





www.genesys-uk.com sales@genesys-uk.com









**ZIRCON - ZM2 / SILVER BASE** 

#### **ZIRCON**



## ZH1

High back 24 hour armchair with headrest.



OVERALL 1240mm

HEIGHT 1330mm



### ZM2

High back 24 hour armchair.



490mm

HEIGHT 580mm OVERALL 1070mm HEIGHT 1160mm

SEAT



## ZT4

High back 24 hour armchair with headrest.



OVERALL 1240mm HEIGHT 1330mm







## **ZIRCON**

High back 24 hour armchair.



# ZT3 DIMENSIONS

WIDTH 650mm
DEPTH 650mm

DEPTH 650mm SEAT 490mm HEIGHT 580mm

OVERALL 1070mm HEIGHT 1160mm