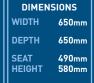

### ZM2

High back 24 hour armchair.

490mm

HEIGHT 580mm OVERALL 1070mm HEIGHT 1160mm

SEAT