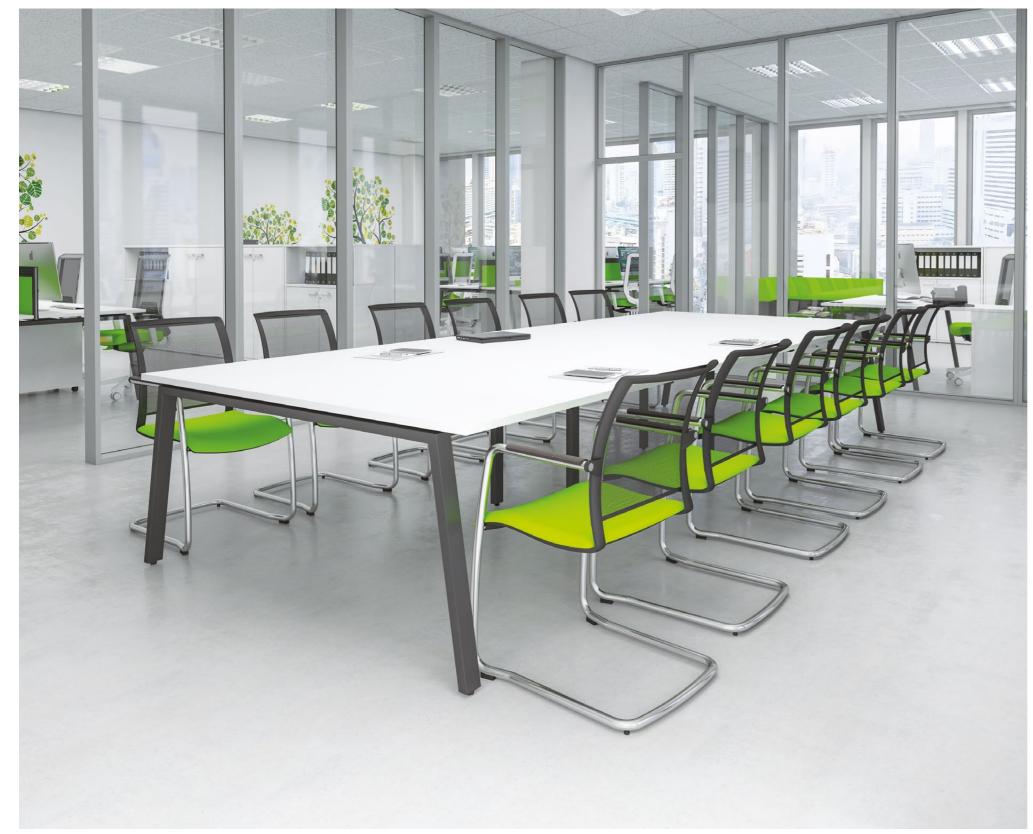

Individual desks are also available in 3 leg options. Choose between rectangular, single wave, double wave or a radial workstation. Cable trays and modesty panels can be added as an optional extra.

Third level storage can be fixed to the leg frame providing additional personal storage.