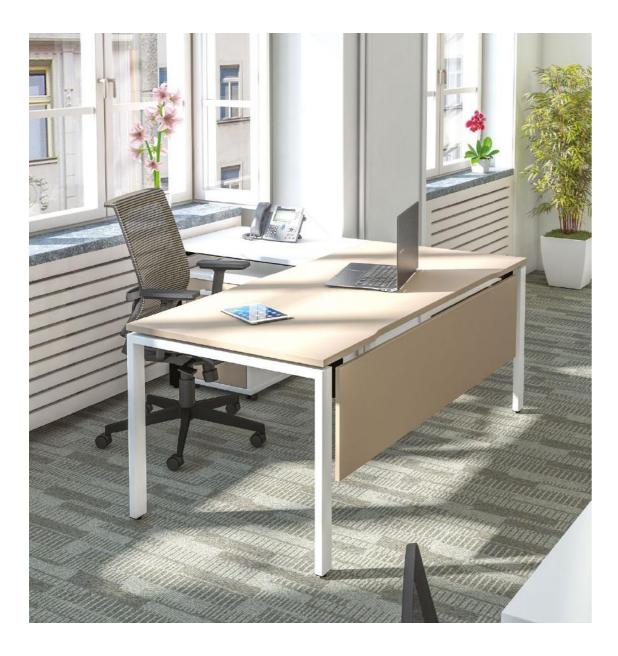

# **IBENCH**

iBench, offers total functionality. With a choice of 3 leg designs, fixed or sliding tops, 600mm and 800mm depths and 3 trim finishes, iBench is ideally suited for the modern day office.

The hoop leg design offers a stylish alternative to the contemporary goal post leg. Available in a choice of 3 trim colours, the hoop leg is a popular choice for the modern day office.

iBench is available with sliding or fixed desk tops. A choice of cable ports or desktop scoop allows for various cable routing to suit all requirements..

Mocha desktops with a white under frame is a new, modern combination to add a fresh appearance to your office colour scheme.

The 'A' frame leg offers an angular alternative to the goal post and hoop leg options. Add black trim creates a more prominent aesthetic appeal.

The classic iBench goal post leg continues to provide the minimalistic bench look throughout the range. Adding variation with unique iBench storage creates a positive office environment.