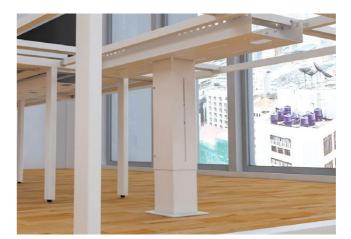

Mass cable risers can be fixed to the shared intermediate leg to conceal cabling. iBench frames are available with fixed and sliding desktops. Sliding tops with desktop scoops allow easy access to a shared cable tray.

coo ooo

1200-1400 Width

Cable Management is available through individual or shared cable trays, Power towers or mass cable risers.

### **CABLE MANAGEMENT**