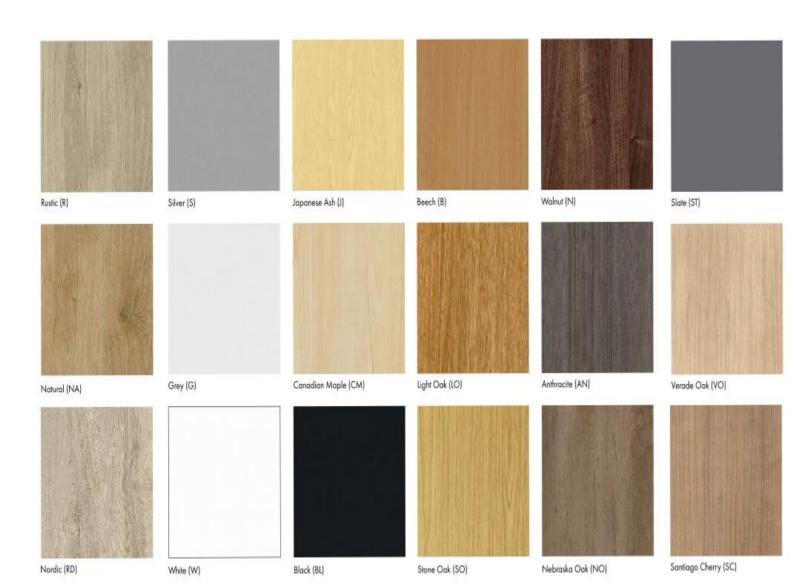

#### **BOARD FINISHES**

All products are manufactured using  $18\ \theta\ 25 mm$  thick Melamine Faced Chipboard (MFC) sourced from across the world for optimum quality.

All desking, storage & pedestal tops are finished with 2mm PVC heavy duty edging tape.

### TRIM FINISHES

All metalwork is epoxy powder coated with a choice of up to 3 finishes as standard.

(W) White RAL 9016