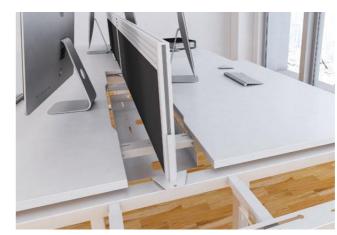

Mass cable risers can be fixed to the shared intermediate leg to conceal cabling. iBench frames are available with fixed and sliding desktops. Sliding tops with desktop scoops allow easy access to a shared cable tray.

coo ooo

1200-1400 Width

Cable Management is available through individual or shared cable trays, Power towers or mass cable risers.

### **CABLE MANAGEMENT**