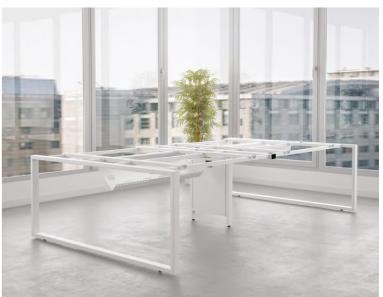

Mass cable risers can be fixed to the shared intermediate leg to conceal cabling. iBench frames are available with fixed and sliding desktops. Sliding tops with desktop scoops allow easy access to a shared cable tray.

### **CABLE MANAGEMENT**