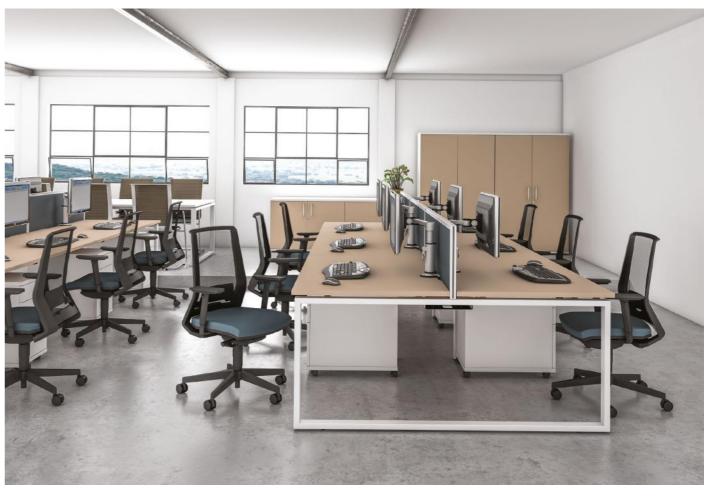

Individual desks are also available in 3 leg options. Choose between rectangular, single wave, double wave or a radial workstation. Cable trays and modesty panels can be added as an optional extra.

Third level storage can be fixed to the leg frame providing additional personal storage.

Mass cable risers can be fixed to the shared intermediate leg to conceal cabling. iBench frames are available with fixed and sliding desktops. Sliding tops with desktop scoops allow easy access to a shared cable tray.