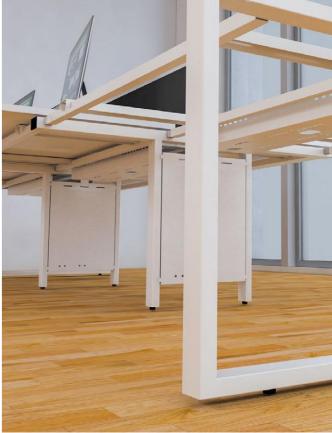

Individual desks are also available in 3 leg options. Choose between rectangular, single wave, double wave or a radial workstation. Cable trays and modesty panels can be added as an optional extra.

Third level storage can be fixed to the leg frame providing additional personal storage.

Mass cable risers can be fixed to the shared intermediate leg to conceal cabling. iBench frames are available with fixed and sliding desktops. Sliding tops with desktop scoops allow easy access to a shared cable tray.