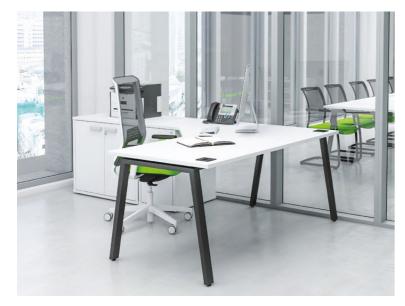

The 'A' frame leg offers an angular alternative to the goal post and hoop leg options. Add black trim creates a more prominent aesthetic appeal.

The classic iBench goal post leg continues to provide the minimalistic bench look throughout the range. Adding variation with unique iBench storage creates a positive office environment.