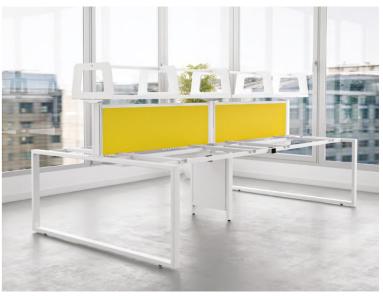

Mass cable risers can be fixed to the shared intermediate leg to conceal cabling. iBench frames are available with fixed and sliding desktops. Sliding tops with desktop scoops allow easy access to a shared cable tray.

### **CABLE MANAGEMENT**