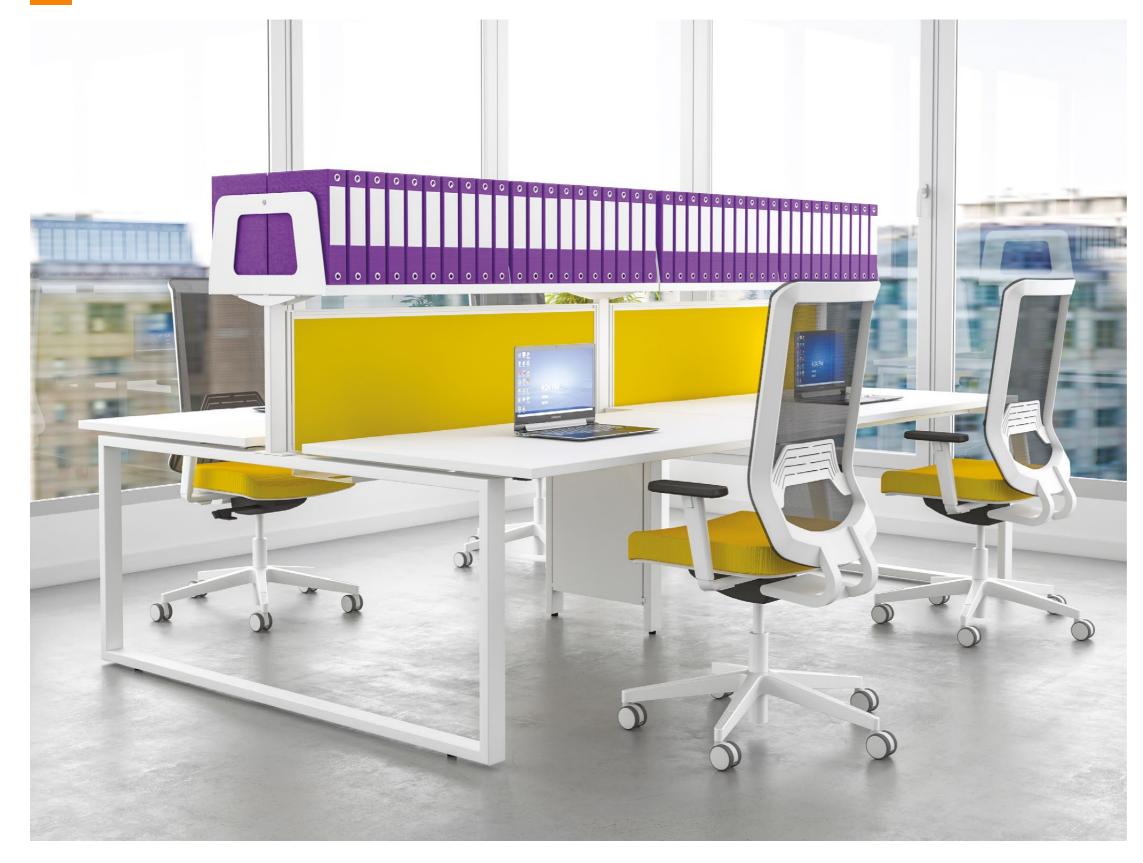

# **IBENCH**

iBench, offers total functionality. With a choice of 3 leg designs, fixed or sliding tops, 600mm and 800mm depths and 3 trim finishes, iBench is ideally suited for the modern day office.

The hoop leg design offers a stylish alternative to the contemporary goal post leg. Available in a choice of 3 trim colours, the hoop leg is a popular choice for the modern day office.

iBench is available with sliding or fixed desk tops. A choice of cable ports or desktop scoop allows for various cable routing to suit all requirements..

Mocha desktops with a white under frame is a new, modern combination to add a fresh appearance to your office colour scheme.

The 'A' frame leg offers an angular alternative to the goal post and hoop leg options. Add black trim creates a more prominent aesthetic appeal.

The classic iBench goal post leg continues to provide the minimalistic bench look throughout the range. Adding variation with unique iBench storage creates a positive office environment.

Mass cable risers can be fixed to the shared intermediate leg to conceal cabling. iBench frames are available with fixed and sliding desktops. Sliding tops with desktop scoops allow easy access to a shared cable tray.